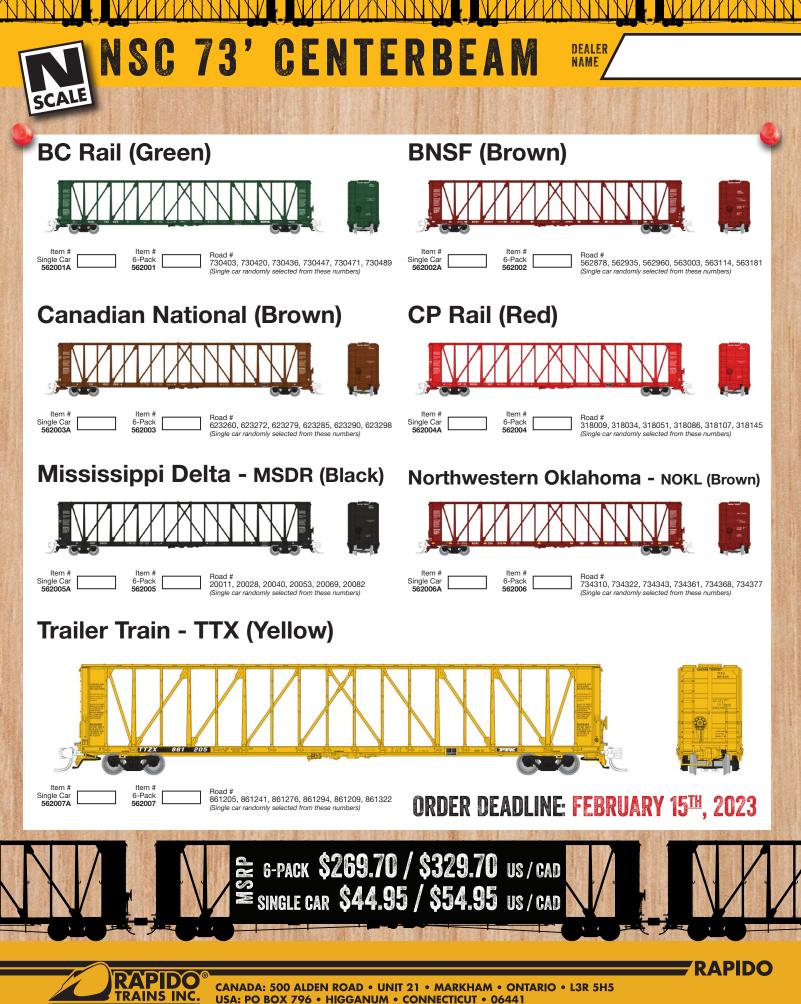

## NSC 73' CENTERBEAM CRAPICS

ORDER DEADLINE : FEBRUARY 15<sup>TH</sup>, 2023 Pre-production samples shown, subject to revision

## **G-PACK** \$269.70 / \$329.70 us/cad single car \$44.95 / \$54.95 us/cad

One of the most overlooked, yet common loads carried by North American railroads is finished wood products. This is where we are proud to introduce the HO Scale NSC 73' Centerbeam Car! Over 20,000 examples of this car were produced by National Steel Car, between 1987 through the mid 2000s, with some car variations along the way.

Whenever you see a general merchandise freight pass by you, there's a high probability that you will see at least four or more centerbeams mixed in. But have you taken notice of the roadnames/ownership of those cars? Centerbeams are unique in that they are owned by large class I railroads, leasing companies and smaller shortlines. The wood industry is that lucrative and our N Scale 73' NSC Centerbeam is no stranger to a wide variety of roadnames!

Two underbody configurations

- Multiple brake stand options
- Multiple truck types
- Fully detailed underbodies with brake piping
- Free rolling, metal wheelsets
- Multiple end cage variants

\* Decorated cars have <u>six</u> individual car numbers depending on paint scheme. These will be available as a six pack (six individual cars shrink wrapped together and are **easily broken up for individual sale**).