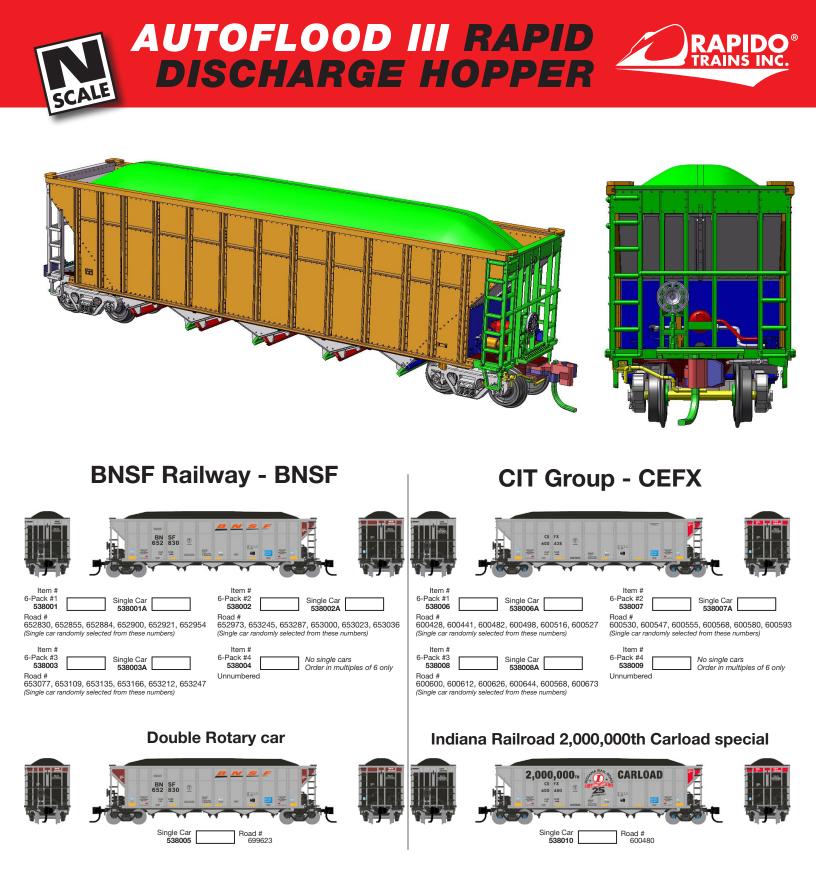

This 4200 cubic foot, exterior post prototype (not to be confused with other types of prototype exterior-post or interior post models) is primarily used as a rapid discharge car, which can unload their cargo in a matter of seconds via the bottom bay doors. However, the car can also be equipped with a rotary coupler at the A end of the car (or on both ends on double-rotary cars), as indicated by the color blocks on the cars' ends, for either bottom discharge or rotary unloading based on the infrastructure at the final processing facility.

### The AutoFlood III Coal Hopper features:

- Die-cast frame and floor for optimum car weight
- Full interior rivet and K-member details
- Super-detailed end cages including air and brake piping
- Barber S-2 100-ton Trucks with metal wheels
- Hopper bays feature highly-detailed outlet gates
- Separately applied end cross-over platforms
- Separately applied uncoupling levers
- Accurate paint and lettering
- Removable coal load included
- Multiple road numbers available for each scheme
- Available in singles or multi-packs\*
- Multi-packs boxed for individual sale \*Dealers must order multi-packs.