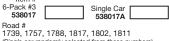

## Gulf Power Company - GLFX

| Single Car<br>538013A | Item #<br>6-Pack #4<br><b>538014</b> |
|-----------------------|--------------------------------------|
| 00 8116 8121 8125     | Unnumbered                           |

8099, 8103, 8109, 8116, 8121, 8125 (Single car randomly selected from these numbers)

Item #

Road #

6-Pack #3 538013

| 538012 Single Car<br>169012A                                                                     |
|--------------------------------------------------------------------------------------------------|
| Road #<br>8058, 8062, 8070, 8076, 8085, 8092<br>Single car randomly selected from these numbers) |
| Item #<br>-Pack #4<br>538014 No single cars<br>Order in multiples of 6 only<br>Innumbered        |