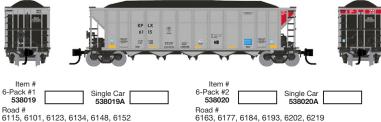

## Western Resources, Inc. - KPLX

(Single car rai

Item # 6-Pack #4

538022

Unnumbered

(Single car randomly selected from these numbers)

| Item #<br>6-Pack #3<br><b>538021</b> | Single Car<br>538021A |
|--------------------------------------|-----------------------|
| Road #                               |                       |

6222, 6109, 6113, 6128, 6137, 6142 (Single car randomly selected from these numbers)