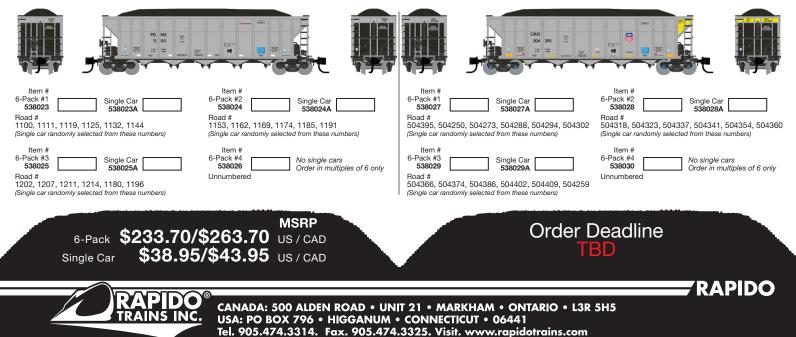

**RAPIDO** 

MSRP 6-Pack \$233.70/\$263.70 US/CAD Single Car \$38.95/\$43.95 US/CAD Order Deadline TBD

CANADA: 500 ALDEN ROAD • UNIT 21 • MARKHAM • ONTARIO • L3R 5H5 USA: PO BOX 796 • HIGGANUM • CONNECTICUT • 06441 Tel. 905.474.3314. Fax. 905.474.3325. Visit. www.rapidotrains.com RAPIDO