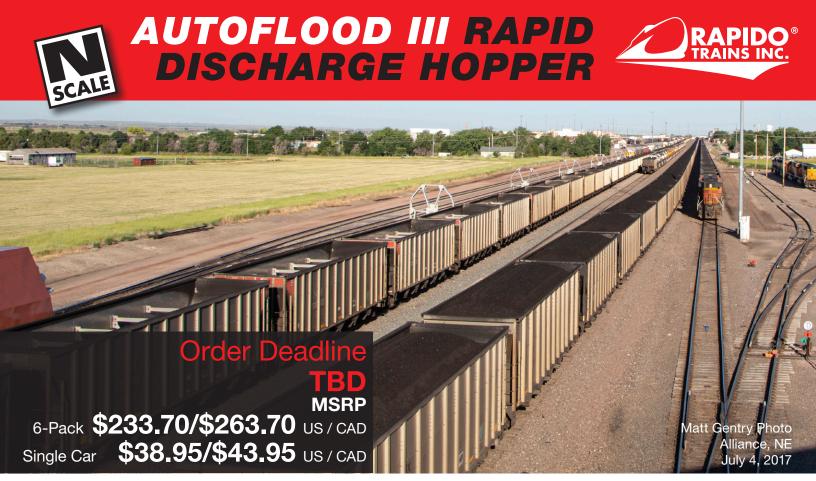

Coal. Black Diamonds.

This important commodity is best transported across the country by rail. That's where the AutoFlood III rapid discharge hopper car enters the conversation.

Production began on these all-aluminum body railcars in 2004. What followed was thousands of orders for these rapid discharge hoppers, which have traversed almost all of North America. With millions of tons of coal per year being mined and hauled out of various locations across the continent, you would be hard pressed to not have seen one of these prototype cars in a modern day coal train.

This 4200 cubic foot, exterior post prototype (not to be confused with other types of prototype exterior-post or interior post models) is primarily used as a rapid discharge car, which can unload their cargo in a matter of seconds via the bottom bay doors. However, the car can also be equipped with a rotary coupler at the A end of the car (or on both ends on double-rotary cars), as indicated by the color blocks on the cars' ends, for either bottom discharge or rotary unloading based on the infrastructure at the final processing facility.

**RAPIDO** 

MSRP 6-Pack \$233.70/\$263.70 US/CAD Single Car \$38.95/\$43.95 US/CAD Order Deadline TBD

CANADA: 500 ALDEN ROAD • UNIT 21 • MARKHAM • ONTARIO • L3R 5H5 USA: PO BOX 796 • HIGGANUM • CONNECTICUT • 06441 Tel. 905.474.3314. Fax. 905.474.3325. Visit. www.rapidotrains.com RAPIDO