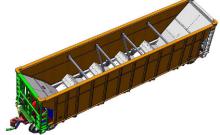

Coal. Black Diamonds.

This important commodity is best transported across the country by rail. That's where the AutoFlood III rapid discharge hopper car enters the conversation.

Production began on these all-aluminum body railcars in 2004. What followed was thousands of orders for these rapid discharge hoppers, which have traversed almost all of North America. With millions of tons of coal per year being mined and hauled out of various locations across the continent, you would be hard pressed to not have seen one of these prototype cars in a modern day coal train.

This 4200 cubic foot, exterior post prototype (not to be confused with other types of prototype exterior-post or interior post models) is primarily used as a rapid discharge car, which can unload their cargo in a matter of seconds via the bottom bay doors. However, the car can also be equipped with a rotary coupler at the A end of the car (or on both ends on double-rotary cars), as indicated by the color blocks on the cars' ends, for either bottom discharge or rotary unloading based on the infrastructure at the final processing facility.

### The AutoFlood III Coal Hopper features:

- Die-cast frame and floor for optimum car weight
- Full interior rivet and K-member details
- Super-detailed end cages including air and brake piping
- Barber S-2 100-ton Trucks with metal wheels
- Hopper bays feature highly-detailed outlet gates
- Separately applied end cross-over platforms
- Separately applied uncoupling levers
- Accurate paint and lettering
- Removable coal load included
- Multiple road numbers available for each scheme
- Available in singles or multi-packs\*
- Multi-packs boxed for individual sale \*Dealers must order multi-packs.