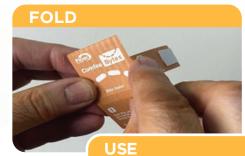

Easy to use, and completely biodegradable, new Comfee Bytes are the environmentally friendly and economical alternative to Sirona's\* XiosFoam bite blocks. Comfee Bytes fold over the fixed bite block to form a soft, comfortable bite plate for patients to bite on.