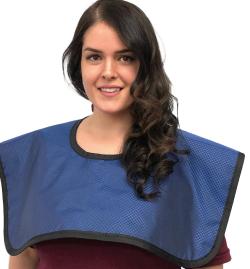

### **CBCT Aprons**

Available in both Lead free and conventional lead, this apron style is perfect for low dose CBCT X-Rays. The X-Rays from a CBCT travel in parallel waves, so this shorter apron length provides all the protection you need.

The poncho design completely circles your patient's neck and shoulders to provide protection during the full rotation of the X-Ray Tube. Available with or without attached Thyroid collar, in lead or lead free (NL)

75090 and 75090NL for Apron with collar 75091 and 75091NL for Apron without collar

Economically priced and available in 14 colors and 4 attractive patterns