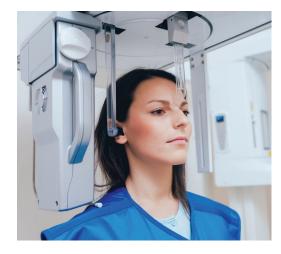

#### Be kind to your patients and the environment with new COMFEE BYTES!

۲

Comfee Disposable bite block for 3D imaging

These Single use Bite covers are a comfortable and inexpensive replacement for the Sirona<sup>\*</sup> XIOS foam bite blocks, Sirona item 6141449.

Easy to use, and completely biodegradable, new Comfee Bytes are the environmentally friendly and economical alternative to Sirona's\* XiosFoam bite blocks. Comfee Bytes fold over the fixed bite block to form a soft, comfortable bite plate for patients to bite on.

Comfee Bytes will work with almost any 3D CT machine that includes a bite block for patient positioning.

Single use. Affordable. Biodegradable.

Order a box or request a sample today!

Item No. 81499 Comfee Bytes Box of 100 pcs