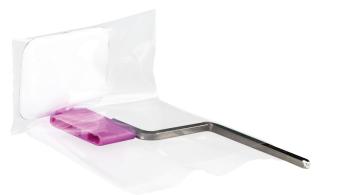

### **Bite Block Baggies**

Avoid costly and time consuming sterilization of your CBCT bite blocks or CBCT chin rests. Bag 'em baby! Our Bite Block Baggies are strong so they won't tear, and large enough to cover any bite block or chin rest you're using.

Economically priced too. Comes in a handy dispenser box.

500/box Item 70104

( )