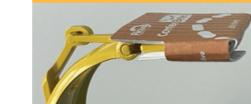

Easy to use, and completely biodegradable, new Comfee Bytes are the environmentally friendly and economical alternative to Sirona's\* XiosFoam bite blocks. Comfee Bytes fold over the fixed bite block to form a soft, comfortable bite plate for patients to bite on.

Comfee Bytes will work with almost any 3D CT machine that includes a bite block for patient positioning.

Single use. Affordable. Biodegradable.

Order a box or request a sample today!

Item No. 81499 Comfee Bytes Box of 100 pcs