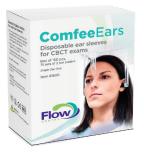

## **Comfee Ears**

If your CBCT machine uses ear pieces to position the patient, you need Comfee Ears! These single use sleeves will fit the ear stabilization bars on most CBCT machines.

Give your patients the peace of mind they deserve.

150/box. Item 81500

۲

800.356.9729 | Fax: 631.242.1001 | www.flowdental.com

۲