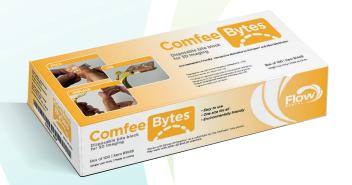

#### Be kind to your patients and the environment with new COMFEE BYTES!

۲

Comfee Disposable bite block for 3D imaging

These Single use Bite covers are a comfortable and inexpensive replacement for the Sirona<sup>\*</sup> XIOS foam bite blocks, Sirona item 6141449.

Easy to use, and completely biodegradable, new Comfee Bytes are the environmentally friendly and economical alternative to Sirona's\* XiosFoam bite blocks. Comfee Bytes fold over the fixed bite block to form a soft, comfortable bite plate for patients to bite on.

Comfee Bytes will work with almost any 3D CT machine that includes a bite block for patient positioning.

Single use. Affordable. Biodegradable.

Order a box or request a sample today!

Item No. 81499 Comfee Bytes Box of 100 pcs