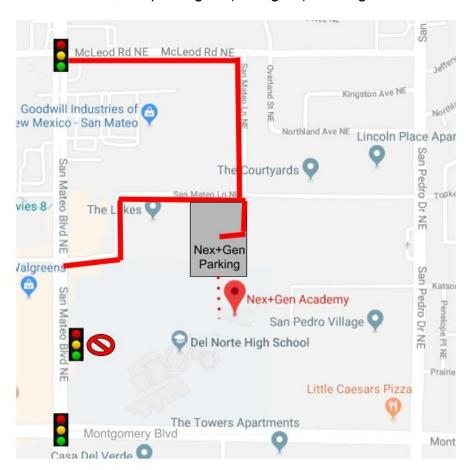

## Attending an event at nex+Gen Academy? (map)

Please park in the student parking lot! (The staff lot is tiny and will hold building staff and handicap passes only; we **cannot** block the fire lanes.)

**Route 1:** From San Mateo Blvd, turn East on San Mateo Lane. Follow the left turn, and right turn through the apartment complex. The parking lot is ahead on the right. The first (West) gate is the student drop-off loop, and there is no access to the parking lot. The SECOND (East) gate is the entrance to the parking lot.

**Route 2:** From San Mateo Blvd, turn East on McLeod at the stoplight. Turn South on San Mateo Lane, the parking lot (East gate) is straight ahead.