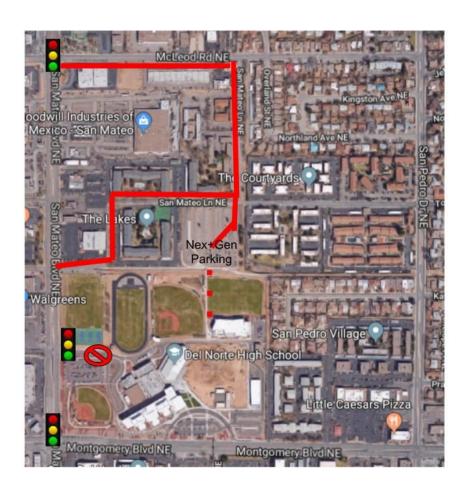

## Attending an event at nex+Gen Academy? (satellite)

Please park in the student parking lot! (The staff lot is tiny and will hold building staff and handicap passes only; we **cannot** block the fire lanes.)

**Route 1:** From San Mateo Blvd, turn East on San Mateo Lane. Follow the left turn, and right turn through the apartment complex. The parking lot is ahead on the right. The first (West) gate is the student drop-off loop, and there is no access to the parking lot. The SECOND (East) gate is the entrance to the parking lot.

**Route 2:** From San Mateo Blvd, turn East on McLeod at the stoplight. Turn South on San Mateo Lane, the parking lot (East gate) is straight ahead.