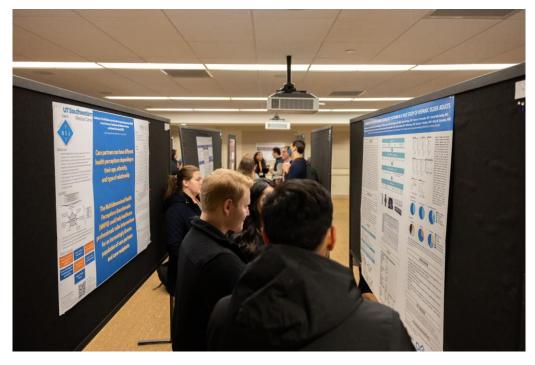

Poster hall. Poster on the left is a UTSW care partners project by PI's Shannon Juengst and Kristin Wilmoth

Kristin Wilmoth (UTSW Asst Professor) and Munro Cullum

Alyssa Jaser (UTSW Clinical Psychology Doctoral Student), Munro Cullum, and Holly Winiarski (UTSW postdoctoral fellow)