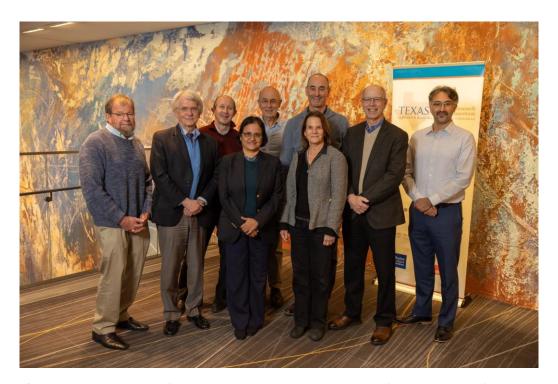

From left: Gerard Schellenberg (TARCC External Advisory Committee), Ron Petersen (TARCC External Advisory Committee), Todd Golde (TARCC External Advisory Committee), Sudha Seshadri (Council and UT Health San Antonio, Doug Galasko (TARCC External Advisory Committee), Kristine Yaffe (TARCC External Advisory Committee), Marc Diamond (Council and UTSW), Munro Cullum (TARCC Scientific Chair and UTSW), and Rodrigo Morales (TARCC Scientific Vice-Chair and UT Health Houston)