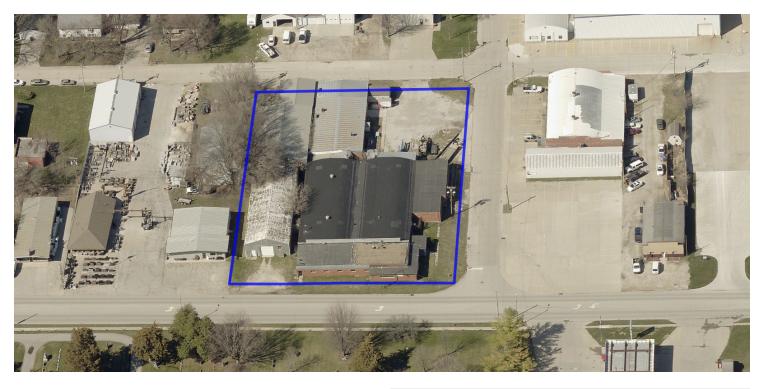

### PROPERTY DESCRIPTION

Located in the heart of Nevada this building is for sale. Sitting on 1.29 acres this building has much to offer.

#### **PROPERTY HIGHLIGHTS**

- · Minutes from the I 35 North South Interstate
- Drive in door
- · Office
- · Ample storage

| n | FF  | FRI | NG   | SUN  | 7 R A A          | RV   |
|---|-----|-----|------|------|------------------|------|
| u | ΙГΓ | ENI | IIVG | JUIN | /IIVI <i>/</i> - | \n ı |

| Sale Price:    | \$550,000   |
|----------------|-------------|
| Lot Size:      | 1.295 Acres |
| Building Size: | 31,618 SF   |

| DEMOGRAPHICS      | 1 MILE   | 3 MILES  | 5 MILES  |
|-------------------|----------|----------|----------|
| Total Households  | 734      | 2,902    | 3,717    |
| Total Population  | 1,679    | 6,285    | 7,957    |
| Average HH Income | \$95,655 | \$85,630 | \$84,090 |