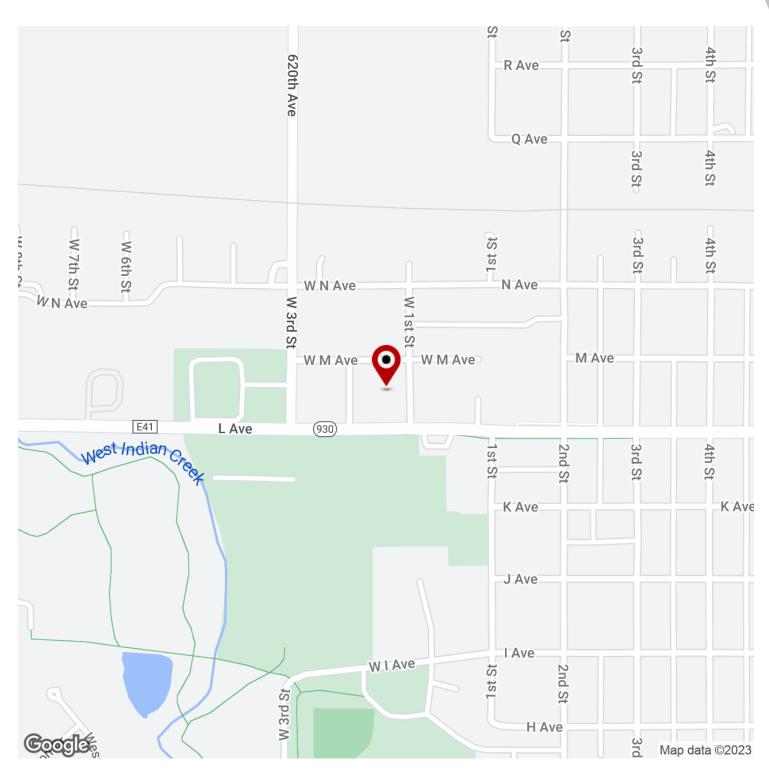

# FOR SALE

115 W Lincoln Hwy, Nevada,, Nevada, IA 50201

### PROPERTY DESCRIPTION

Located in the heart of Nevada this building is for sale. Sitting on 1.29 acres this building has much to offer.