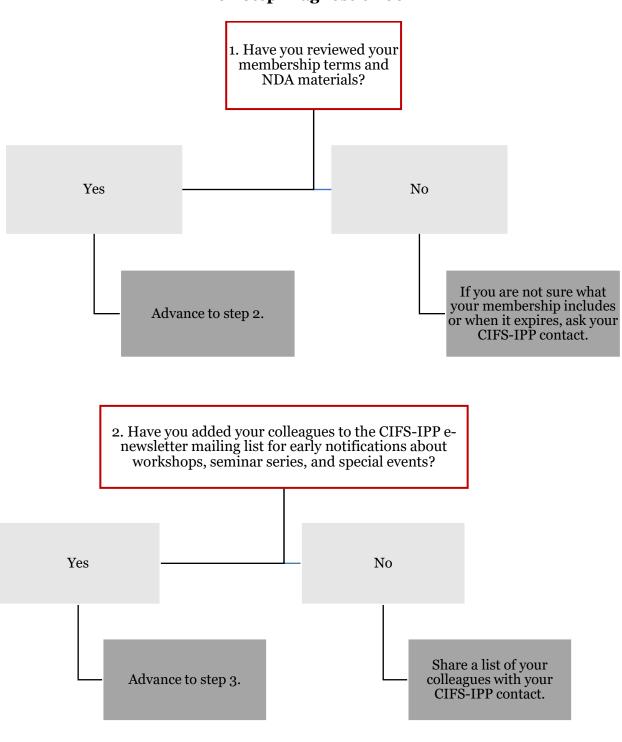

## Maximizing Your CIFS-IPP Membership Ten Step Diagnostic Tool Checklist

|    | Steps                                                                                                                                                 | Yes | No |
|----|-------------------------------------------------------------------------------------------------------------------------------------------------------|-----|----|
| 1. | Have you reviewed your membership terms and NDA materials?                                                                                            |     |    |
| 2. | Have you added your colleagues to the CIFS-IPP e-newsletter mailing list for early notifications about workshops, seminar series, and special events? |     |    |
| 3. | Have you announced your membership to your co-workers?                                                                                                |     |    |
| 4. | Have you announced your membership through your marketing channels (eg: press release, company newsletter, company website)?                          |     |    |
| 5. | Have you announced your CIFS-IPP membership or posted your project progress through social media (eg: LinkedIn, Twitter)?                             |     |    |
| 6. | Have you announced your membership at trade shows and events?                                                                                         |     |    |
| 7. | Have you shared a bio and picture for CIFS-IPP Executive Board with CIFS-IPP?                                                                         |     |    |
| 8. | Have you considered working with CIFS-IPP to create a research project with business-level impact?                                                    |     |    |
| 9. | Are you documenting your progress with the CIFS-IPP program?                                                                                          |     |    |
| 10 | . Do you have some new ideas about how to maximize your CIFS-IPP membership?                                                                          |     |    |