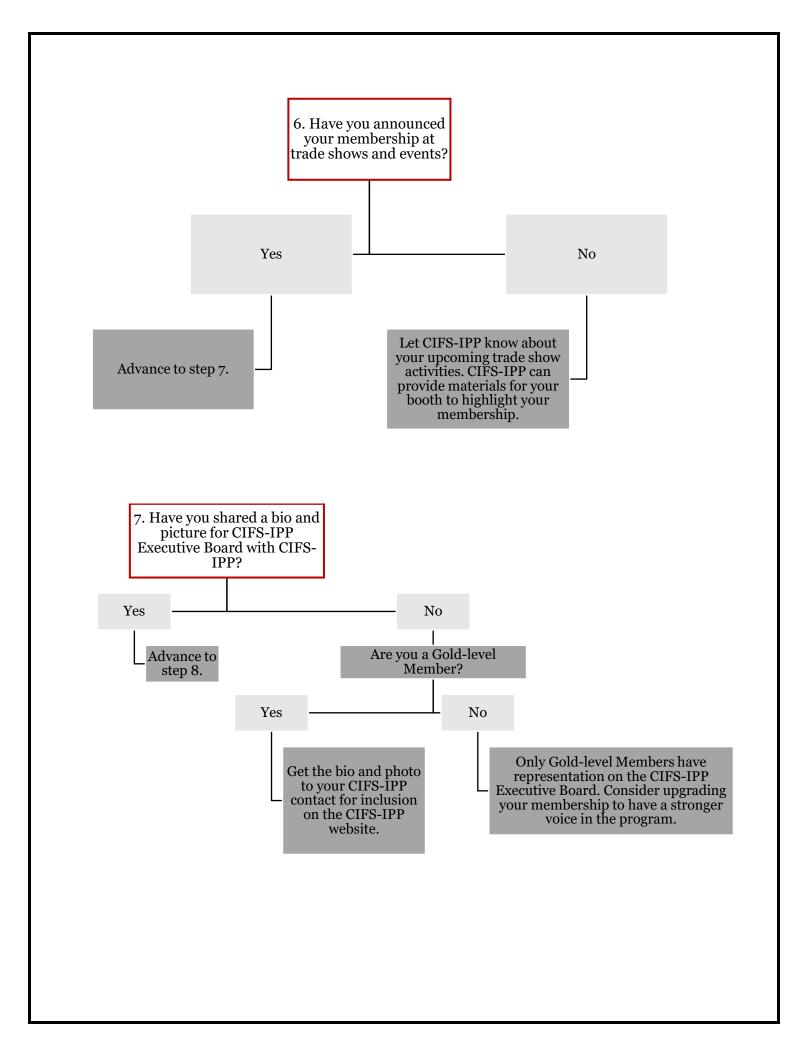

## Maximizing Your CIFS-IPP Membership Ten Step Diagnostic Tool Checklist

|    | Steps                                                                                                                                                 | Yes | No |
|----|-------------------------------------------------------------------------------------------------------------------------------------------------------|-----|----|
| 1. | Have you reviewed your membership terms and NDA materials?                                                                                            |     |    |
| 2. | Have you added your colleagues to the CIFS-IPP e-newsletter mailing list for early notifications about workshops, seminar series, and special events? |     |    |
| 3. | Have you announced your membership to your co-workers?                                                                                                |     |    |
| 4. | Have you announced your membership through your marketing channels (eg: press release, company newsletter, company website)?                          |     |    |
| 5. | Have you announced your CIFS-IPP membership or posted your project progress through social media (eg: LinkedIn, Twitter)?                             |     |    |
| 6. | Have you announced your membership at trade shows and events?                                                                                         |     |    |
| 7. | Have you shared a bio and picture for CIFS-IPP Executive Board with CIFS-IPP?                                                                         |     |    |
| 8. | Have you considered working with CIFS-IPP to create a research project with business-level impact?                                                    |     |    |
| 9. | Are you documenting your progress with the CIFS-IPP program?                                                                                          |     |    |
| 10 | . Do you have some new ideas about how to maximize your CIFS-IPP membership?                                                                          |     |    |