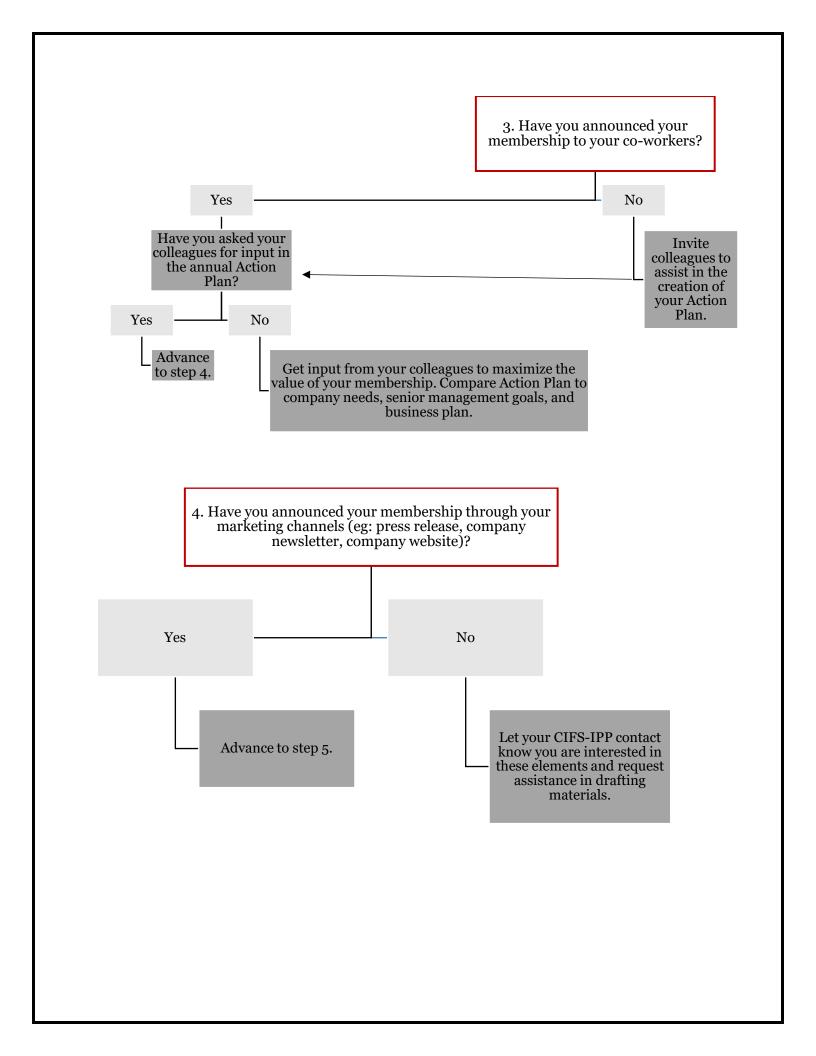

## Maximizing Your CIFS-IPP Membership Ten Step Diagnostic Tool Checklist

|    | Steps                                                                                                                                                 | Yes | No |
|----|-------------------------------------------------------------------------------------------------------------------------------------------------------|-----|----|
| 1. | Have you reviewed your membership terms and NDA materials?                                                                                            |     |    |
| 2. | Have you added your colleagues to the CIFS-IPP e-newsletter mailing list for early notifications about workshops, seminar series, and special events? |     |    |
| 3. | Have you announced your membership to your co-workers?                                                                                                |     |    |
| 4. | Have you announced your membership through your marketing channels (eg: press release, company newsletter, company website)?                          |     |    |
| 5. | Have you announced your CIFS-IPP membership or posted your project progress through social media (eg: LinkedIn, Twitter)?                             |     |    |
| 6. | Have you announced your membership at trade shows and events?                                                                                         |     |    |
| 7. | Have you shared a bio and picture for CIFS-IPP Executive Board with CIFS-IPP?                                                                         |     |    |
| 8. | Have you considered working with CIFS-IPP to create a research project with business-level impact?                                                    |     |    |
| 9. | Are you documenting your progress with the CIFS-IPP program?                                                                                          |     |    |
| 10 | . Do you have some new ideas about how to maximize your CIFS-IPP membership?                                                                          |     |    |