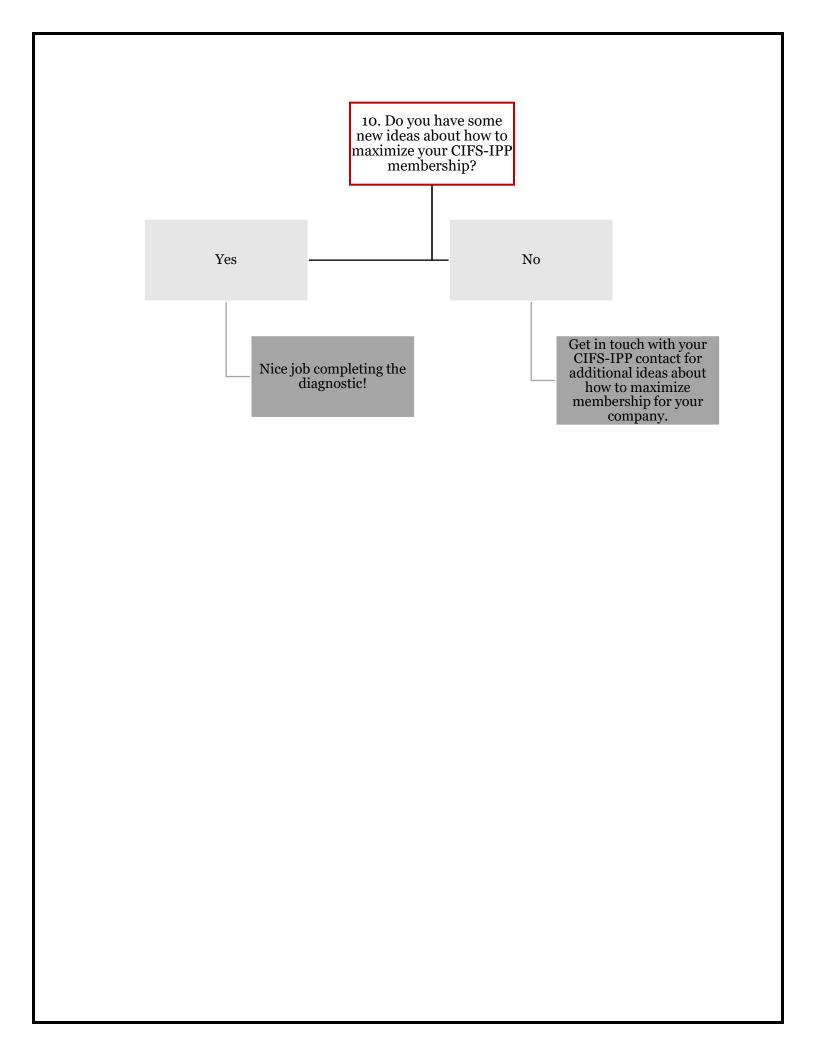

## Maximizing Your CIFS-IPP Membership Ten Step Diagnostic Tool Checklist

|    | Steps                                                                                                                                                 | Yes | No |
|----|-------------------------------------------------------------------------------------------------------------------------------------------------------|-----|----|
| 1. | Have you reviewed your membership terms and NDA materials?                                                                                            |     |    |
| 2. | Have you added your colleagues to the CIFS-IPP e-newsletter mailing list for early notifications about workshops, seminar series, and special events? |     |    |
| 3. | Have you announced your membership to your co-workers?                                                                                                |     |    |
| 4. | Have you announced your membership through your marketing channels (eg: press release, company newsletter, company website)?                          |     |    |
| 5. | Have you announced your CIFS-IPP membership or posted your project progress through social media (eg: LinkedIn, Twitter)?                             |     |    |
| 6. | Have you announced your membership at trade shows and events?                                                                                         |     |    |
| 7. | Have you shared a bio and picture for CIFS-IPP Executive Board with CIFS-IPP?                                                                         |     |    |
| 8. | Have you considered working with CIFS-IPP to create a research project with business-level impact?                                                    |     |    |
| 9. | Are you documenting your progress with the CIFS-IPP program?                                                                                          |     |    |
| 10 | . Do you have some new ideas about how to maximize your CIFS-IPP membership?                                                                          |     |    |