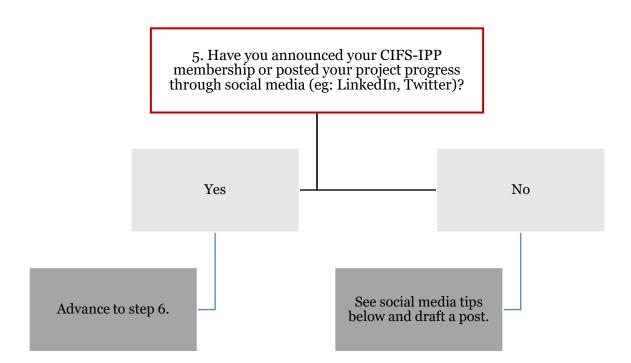

## Maximizing Your CIFS-IPP Membership Ten Step Diagnostic Tool Checklist

|    | Steps                                                                                                                                                 | Yes | No |
|----|-------------------------------------------------------------------------------------------------------------------------------------------------------|-----|----|
| 1. | Have you reviewed your membership terms and NDA materials?                                                                                            |     |    |
| 2. | Have you added your colleagues to the CIFS-IPP e-newsletter mailing list for early notifications about workshops, seminar series, and special events? |     |    |
| 3. | Have you announced your membership to your co-workers?                                                                                                |     |    |
| 4. | Have you announced your membership through your marketing channels (eg: press release, company newsletter, company website)?                          |     |    |
| 5. | Have you announced your CIFS-IPP membership or posted your project progress through social media (eg: LinkedIn, Twitter)?                             |     |    |
| 6. | Have you announced your membership at trade shows and events?                                                                                         |     |    |
| 7. | Have you shared a bio and picture for CIFS-IPP Executive Board with CIFS-IPP?                                                                         |     |    |
| 8. | Have you considered working with CIFS-IPP to create a research project with business-level impact?                                                    |     |    |
| 9. | Are you documenting your progress with the CIFS-IPP program?                                                                                          |     |    |
| 10 | . Do you have some new ideas about how to maximize your CIFS-IPP membership?                                                                          |     |    |

## **Tips for Social Media Posts**

1. Utilize the CIFS-IPP logo below to talk about your participation in the program.

2. Include this statement on your company's social media channels or company website "... Company is a proud member of the Cornell Institute for Food Systems Industry Partnership Program. Learn more at <a href="mailto:ipp.cifs.cornell.edu/">ipp.cifs.cornell.edu/</a>."