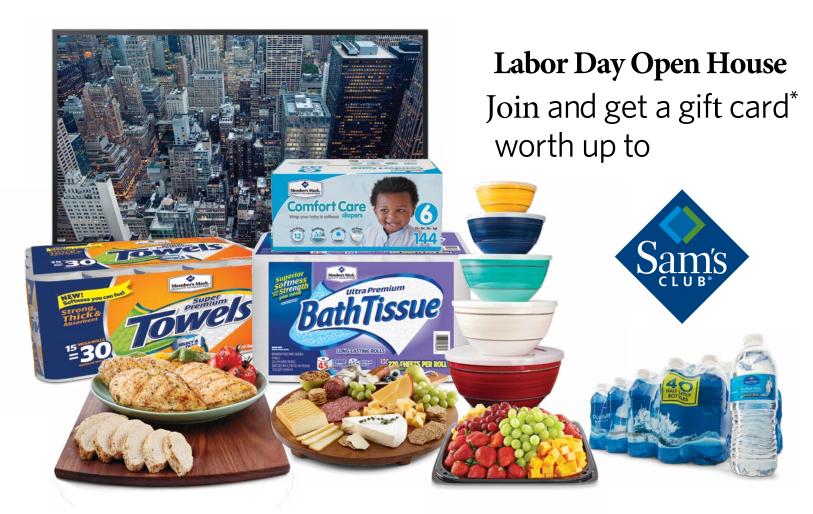

#### Associate Instructions

Sam's Plus® Memberships: Key in item for

Savings and Business Memberships: Key in item for

Join as a Sam's Plus Member and receive a Sam's Club® Gift Card worth \$15

Join as a Sam's Savings® or Sam's Business® Member and receive a Sam's Club Gift Card worth \$10. This offer is limited and may be terminated or changed at any time. You must be 18 or older to purchase a membership, and membership is subject to qualifications. Gift card will be provided at the time membership card is issued or upon renewal. This offer may not be combined with any other offer or promotion. Only one gift card per primary member. Gift card may not be used to pay for membership fee, travel purchases or select services, and must be claimed within 30 days of membership sign-up or renewal connected with this program. Membership cards are non-transferable and are valid at all Sam's Club locations worldwide. Walmart® and Sam's Club associates are not eligible for this offer. A Sam's Plus Membership and Sam's Savings Membership include one primary card and one spouse (or other household member 18 or older) card. A Sam's Business Membership and Sam's Plus Membership for business include one primary card, one company card and one spouse (or other household member 18 or older) card. A Sam's Business Membership and Sam's Plus Membership for business include one primary card, one company card and one spouse (or other household member 18 or older) card. A Sam's Business Membership and Sam's Plus Membership for business include one primary card, one company card and one spouse (or other household member 18 or older) card. A Sam's Business Membership and Sam's Plus Membership for business include one primary card, one company card and one spouse (or other household member 18 or older) card. A Sam's Business Membership and Sam's Plus Membership for business include one primary card, one company card and one spouse (or other household member 18 or older) card. A Sam's Business Membership and Sam's Plus Membership for business include one primary card, one company card and one spouse (or other household member 18 or older) card. A Sam's Business Membership and Sam's Plus Membership for business include one primary card, one company card and one spouse (or other household member 18 or older) card. Primary memberships are valid for one year from the date of issue. Offer not valid online. Visit SamsClub.com/privacy to view our privacy policy. Offer not valid in Puerto Rico. For a limited time only. One-time use only. Only original offers will be accepted. Offer void if copied, purchased or sold. Offer valid through