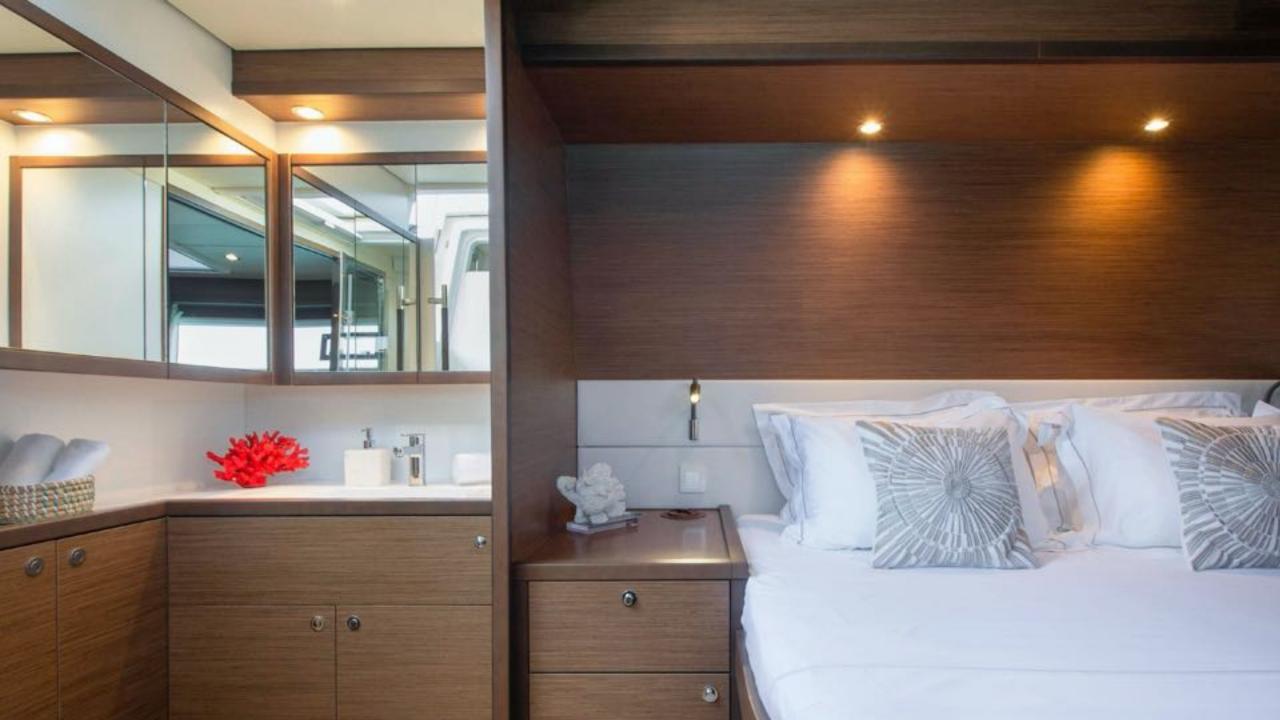

Guest cabins include VIP accommodation with separate washrooms, the saloon is made up of a lounge area and an "L-shaped" galley separated by a stowage unit that can also accommodate a TV on a lift mechanism on the lounge side.

## **ACCOMMODATION**

•Number of cabins: 5

•Cabin configuration: 1 cabin with bunk beds

•Bed configuration: 4 Queen

•Number of guests: 10