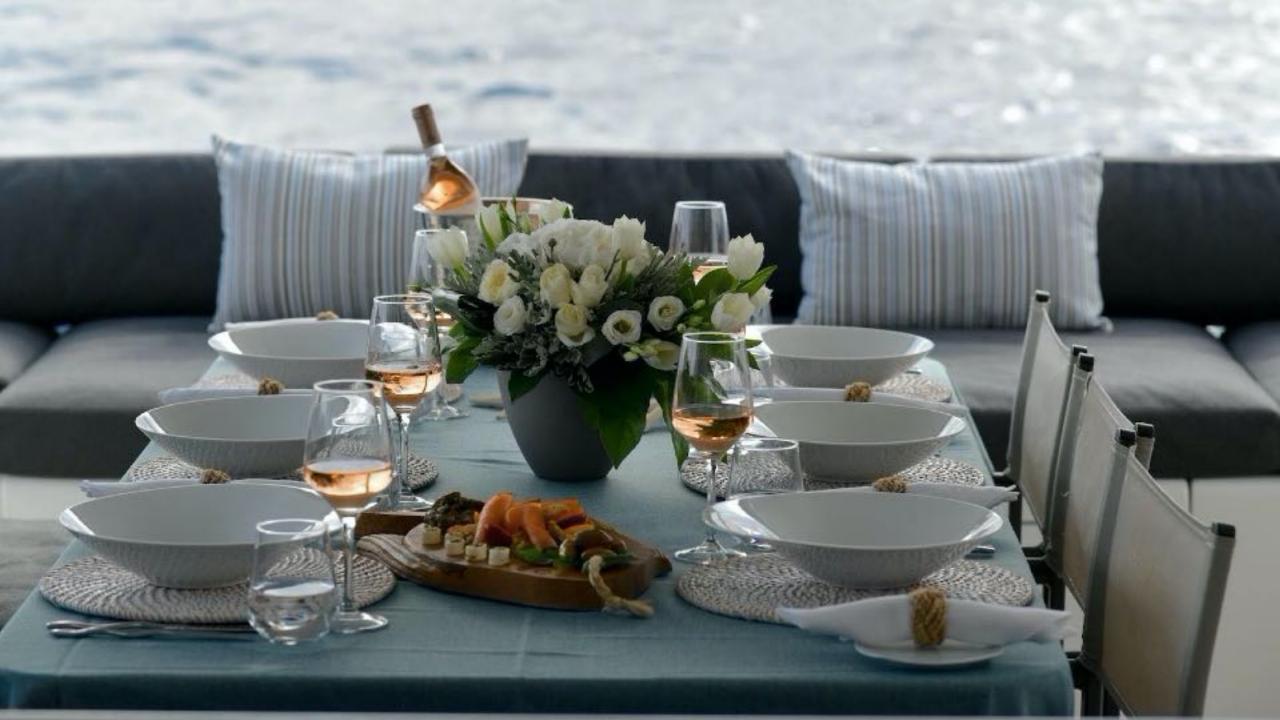

The fly bridge is a veritable upper-deck saloon (access via closable stairway). Its helm station provides perfect visibility and includes a magnificent spot for sunbathing at the rear The cockpit is fully protected from the sun and sea spray and is on the same level as the galley cuisine (centre galley version), saloon and chart table. Includes large sliding glass door. Large and practical foredeck cockpit. Transom platforms specially designed for safe boarding. The cockpit is directly accessible from the owner's cabin (starboard) and guest cabin (port) owner's cabin includes office, separate washroom and direct access to the cockpit

Guest cabins include VIP accommodation with separate washrooms, the saloon is made up of a lounge area and an "L-shaped" galley separated by a stowage unit that can also accommodate a TV on a lift mechanism on the lounge side.