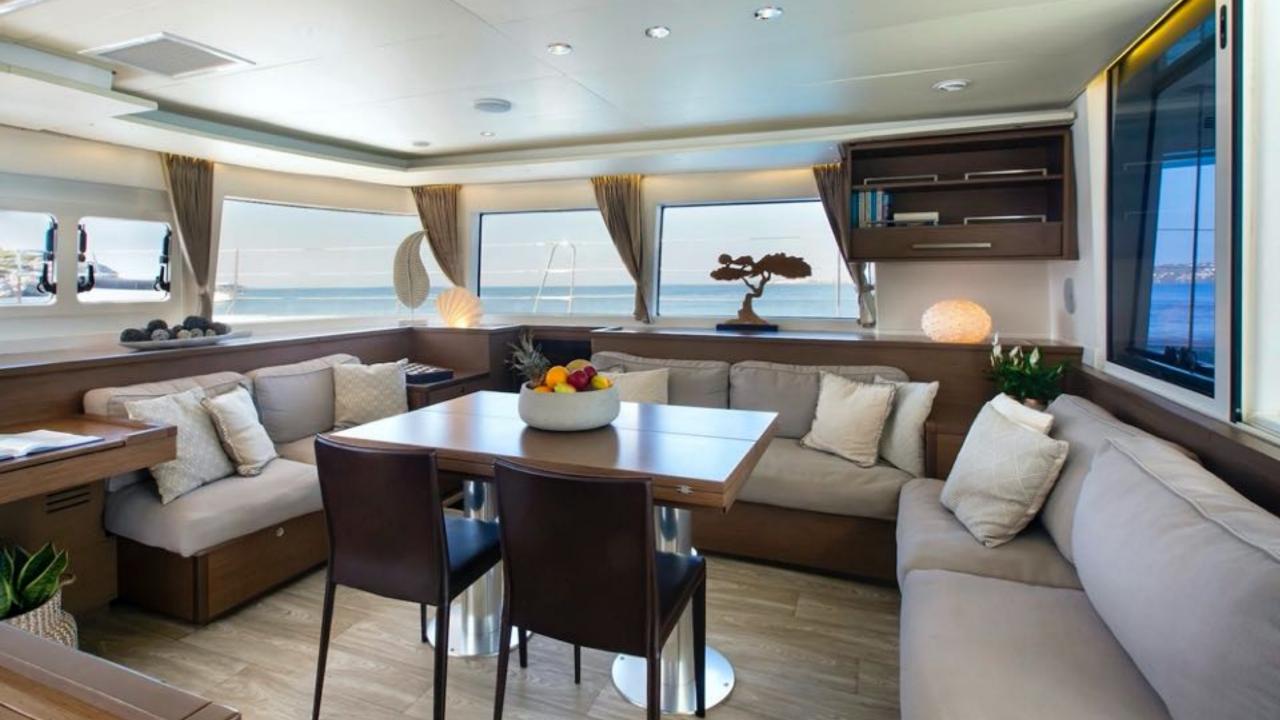

Guest cabins include VIP accommodation with separate washrooms, the saloon is made up of a lounge area and an "L-shaped" galley separated by a stowage unit that can also accommodate a TV on a lift mechanism on the lounge side.