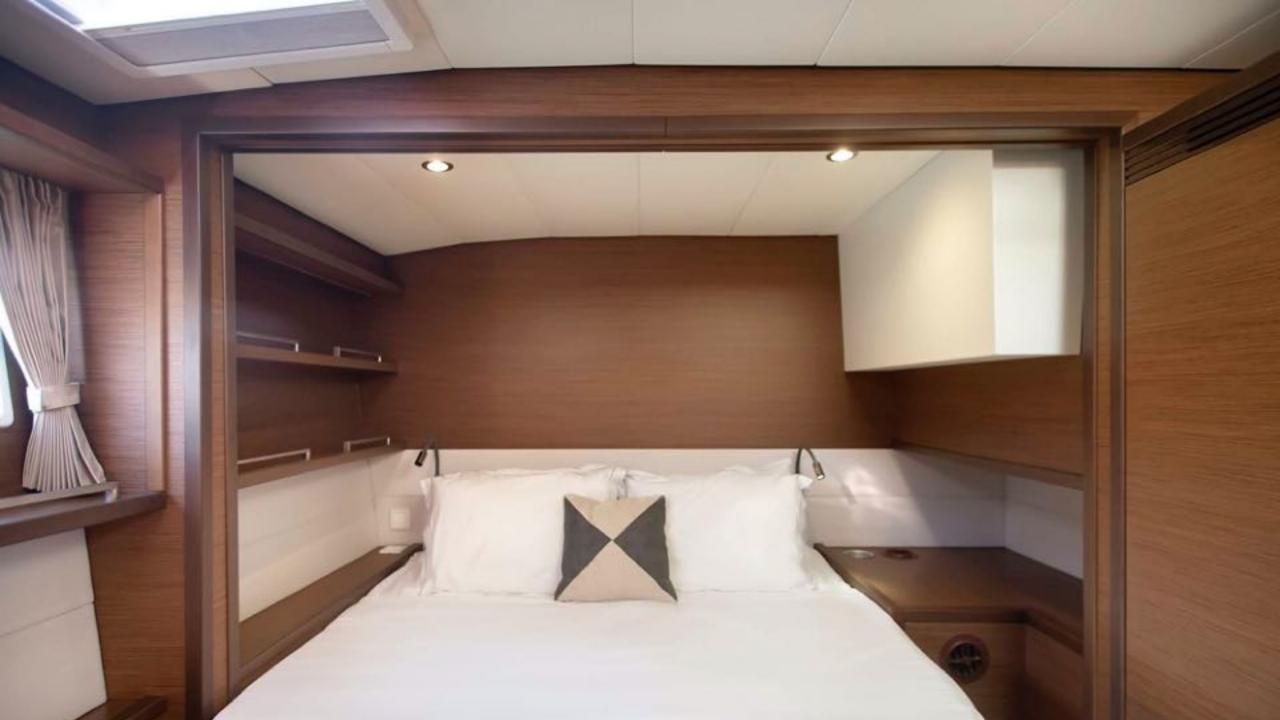

The fly bridge is a veritable upper-deck saloon (access via closable stairway). Its helm station provides perfect visibility and includes a magnificent spot for sunbathing at the rear The cockpit is fully protected from the sun and sea spray and is on the same level as the galley cuisine (centre galley version), saloon and chart table. Includes large sliding glass door. Large and practical foredeck cockpit. Transom platforms specially designed for safe boarding. The cockpit is directly accessible from the owner's cabin (starboard) and guest cabin (port) owner's cabin includes office, separate washroom and direct access to the cockpit

Guest cabins include VIP accommodation with separate washrooms, the saloon is made up of a lounge area and an "L-shaped" galley separated by a stowage unit that can also accommodate a TV on a lift mechanism on the lounge side.