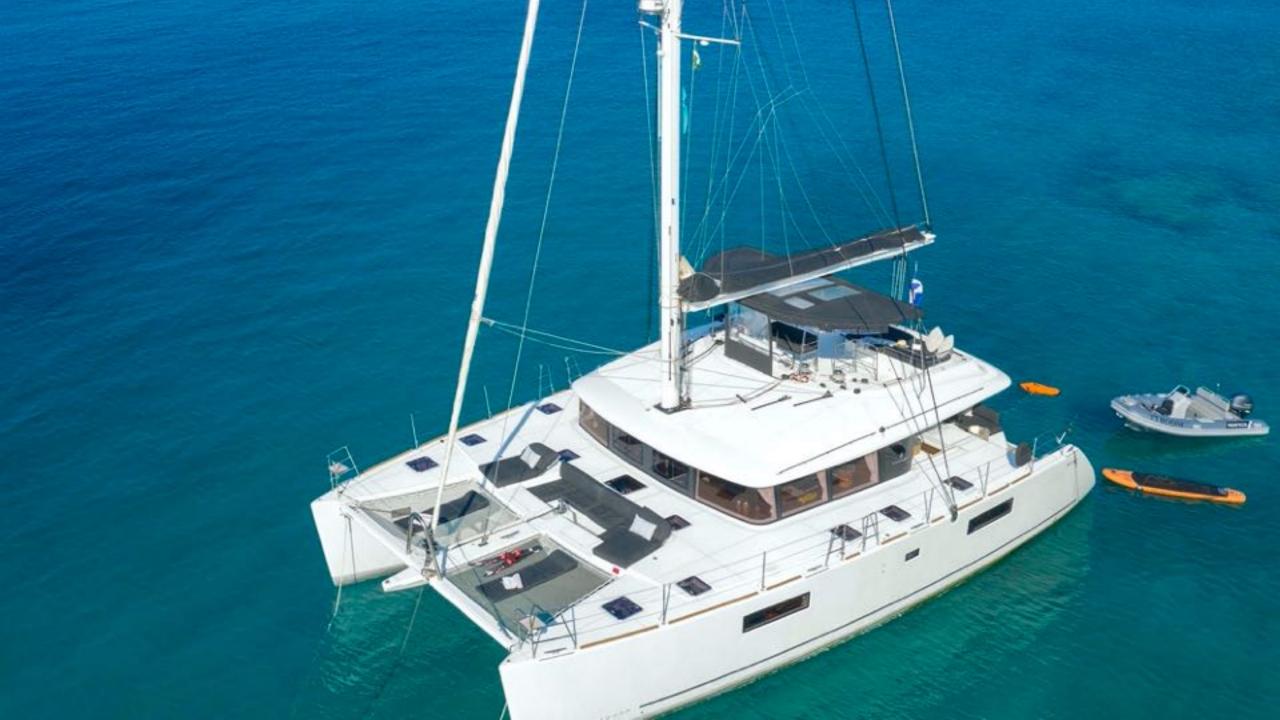

S/Y BOOM is a Lagoon 560 built in 2018 She leads in comfort, ergonomics and style, combining the world-renowned talents of the architectural firm VPLP and the design consultants Nauta. Designed for hospitable cruising.

The fly bridge is a veritable upper-deck saloon (access via closable stairway). Its helm station provides perfect visibility and includes a magnificent spot for sunbathing at the rear The cockpit is fully protected from the sun and sea spray and is on the same level as the galley cuisine (centre galley version), saloon and chart table. Includes large sliding glass door. Large and practical foredeck cockpit. Transom platforms specially designed for safe boarding. The cockpit is directly accessible from the owner's cabin (starboard) and guest cabin (port) owner's cabin includes office, separate washroom and direct access to the cockpit