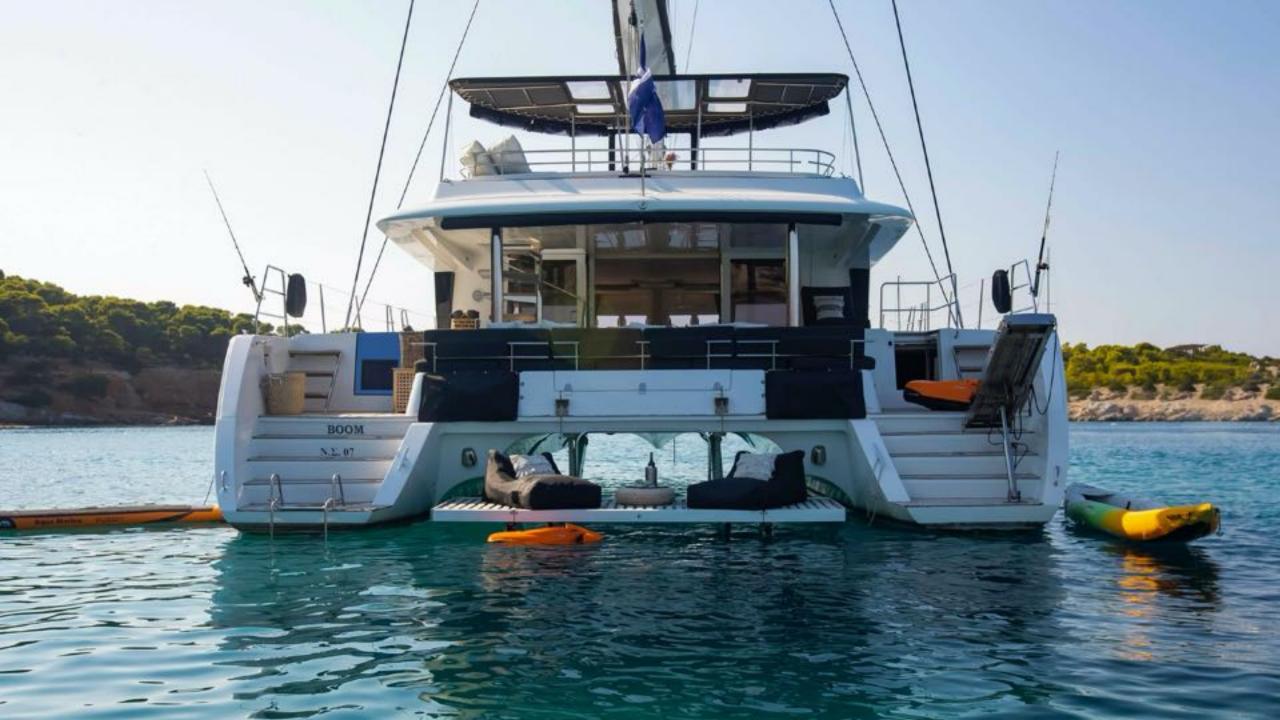

The fly bridge is a veritable upper-deck saloon (access via closable stairway). Its helm station provides perfect visibility and includes a magnificent spot for sunbathing at the rear The cockpit is fully protected from the sun and sea spray and is on the same level as the galley cuisine (centre galley version), saloon and chart table. Includes large sliding glass door. Large and practical foredeck cockpit. Transom platforms specially designed for safe boarding. The cockpit is directly accessible from the owner's cabin (starboard) and guest cabin (port) owner's cabin includes office, separate washroom and direct access to the cockpit

## **WATER SPORTS**

- •Tenders + toys: TENDER HIGHFIELD 4,20 m + 60 hp
- 2 X SEABOB
- WATERSKI (children & adult)
- WAKEBOARD
- WATER TUBE
- SNORKELING EQUIPMENT
- •2 x KAYAK
- •2 X SUP
- •FISHING GEAR