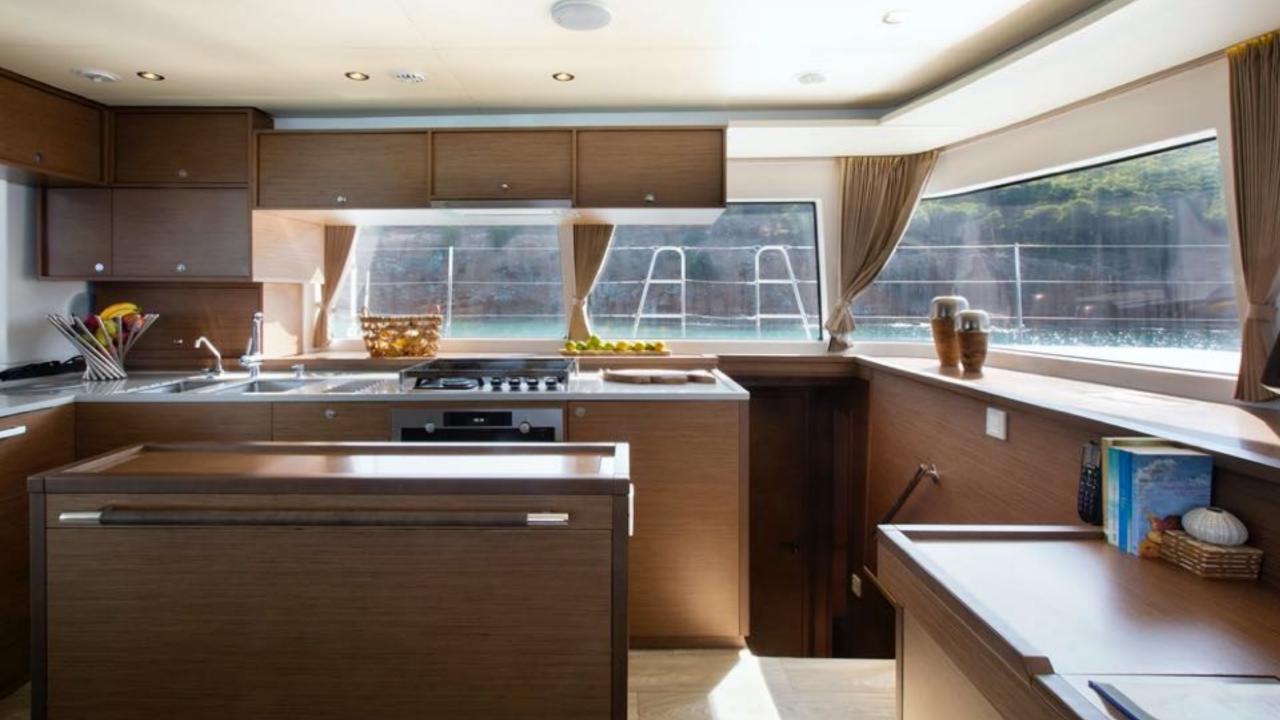

The fly bridge is a veritable upper-deck saloon (access via closable stairway). Its helm station provides perfect visibility and includes a magnificent spot for sunbathing at the rear The cockpit is fully protected from the sun and sea spray and is on the same level as the galley cuisine (centre galley version), saloon and chart table. Includes large sliding glass door. Large and practical foredeck cockpit. Transom platforms specially designed for safe boarding. The cockpit is directly accessible from the owner's cabin (starboard) and guest cabin (port) owner's cabin includes office, separate washroom and direct access to the cockpit

Guest cabins include VIP accommodation with separate washrooms, the saloon is made up of a lounge area and an "L-shaped" galley separated by a stowage unit that can also accommodate a TV on a lift mechanism on the lounge side.