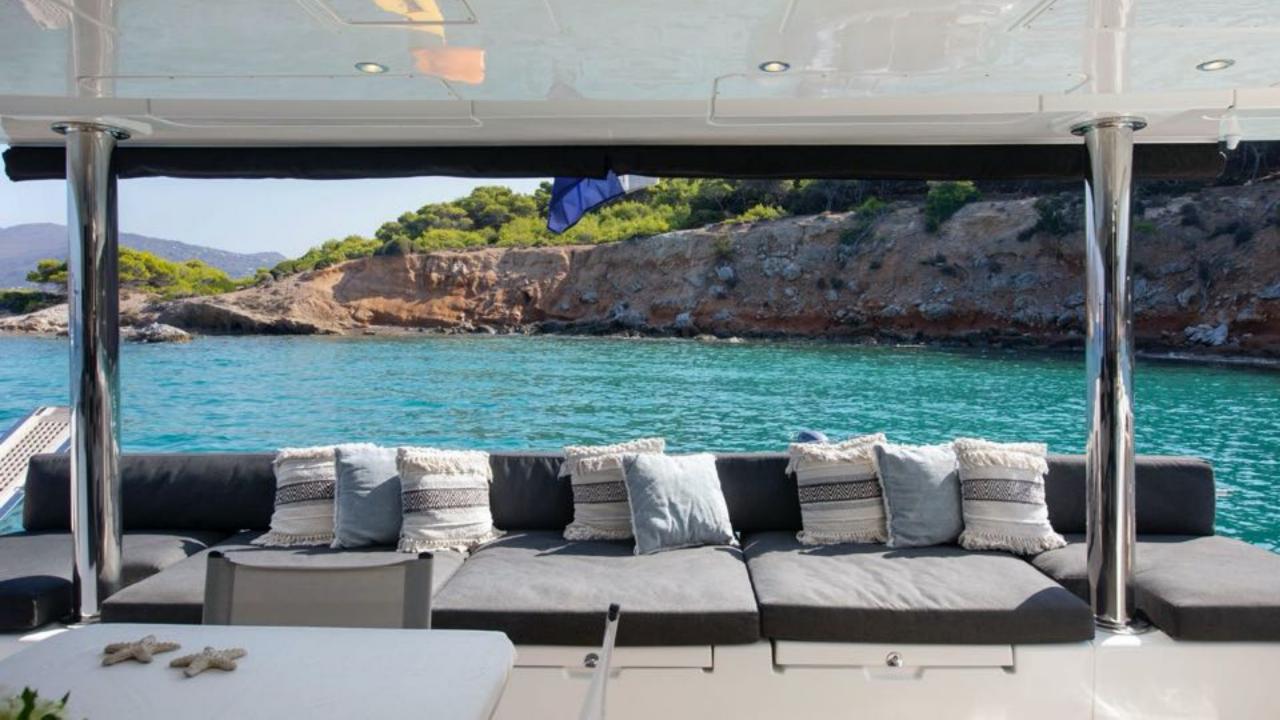

The fly bridge is a veritable upper-deck saloon (access via closable stairway). Its helm station provides perfect visibility and includes a magnificent spot for sunbathing at the rear The cockpit is fully protected from the sun and sea spray and is on the same level as the galley cuisine (centre galley version), saloon and chart table. Includes large sliding glass door. Large and practical foredeck cockpit. Transom platforms specially designed for safe boarding. The cockpit is directly accessible from the owner's cabin (starboard) and guest cabin (port) owner's cabin includes office, separate washroom and direct access to the cockpit