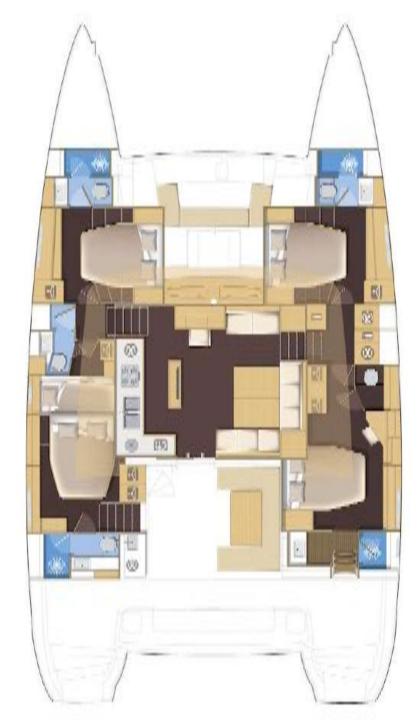

The fly bridge is a veritable upper-deck saloon (access via closable stairway). Its helm station provides perfect visibility and includes a magnificent spot for sunbathing at the rear The cockpit is fully protected from the sun and sea spray and is on the same level as the galley cuisine (centre galley version), saloon and chart table. Includes large sliding glass door. Large and practical foredeck cockpit. Transom platforms specially designed for safe boarding. The cockpit is directly accessible from the owner's cabin (starboard) and guest cabin (port) owner's cabin includes office, separate washroom and direct access to the cockpit

Guest cabins include VIP accommodation with separate washrooms, the saloon is made up of a lounge area and an "L-shaped" galley separated by a stowage unit that can also accommodate a TV on a lift mechanism on the lounge side.