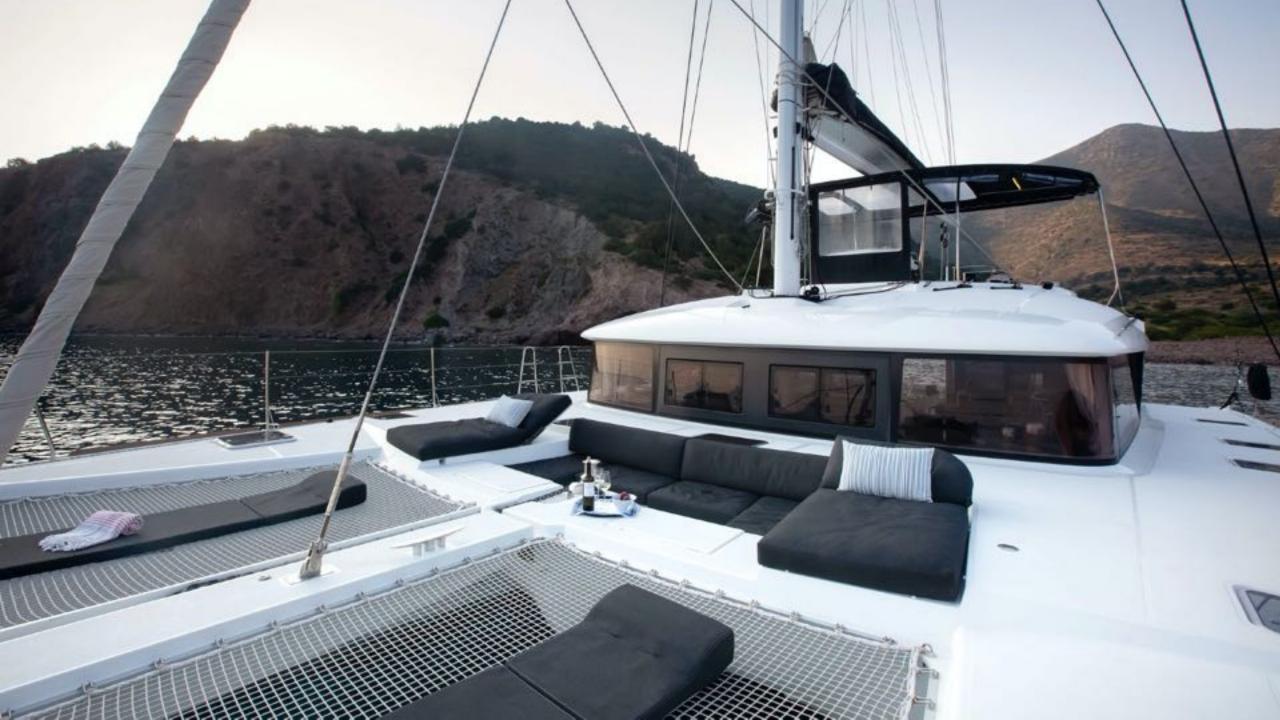

The fly bridge is a veritable upper-deck saloon (access via closable stairway). Its helm station provides perfect visibility and includes a magnificent spot for sunbathing at the rear The cockpit is fully protected from the sun and sea spray and is on the same level as the galley cuisine (centre galley version), saloon and chart table. Includes large sliding glass door. Large and practical foredeck cockpit. Transom platforms specially designed for safe boarding. The cockpit is directly accessible from the owner's cabin (starboard) and guest cabin (port) owner's cabin includes office, separate washroom and direct access to the cockpit