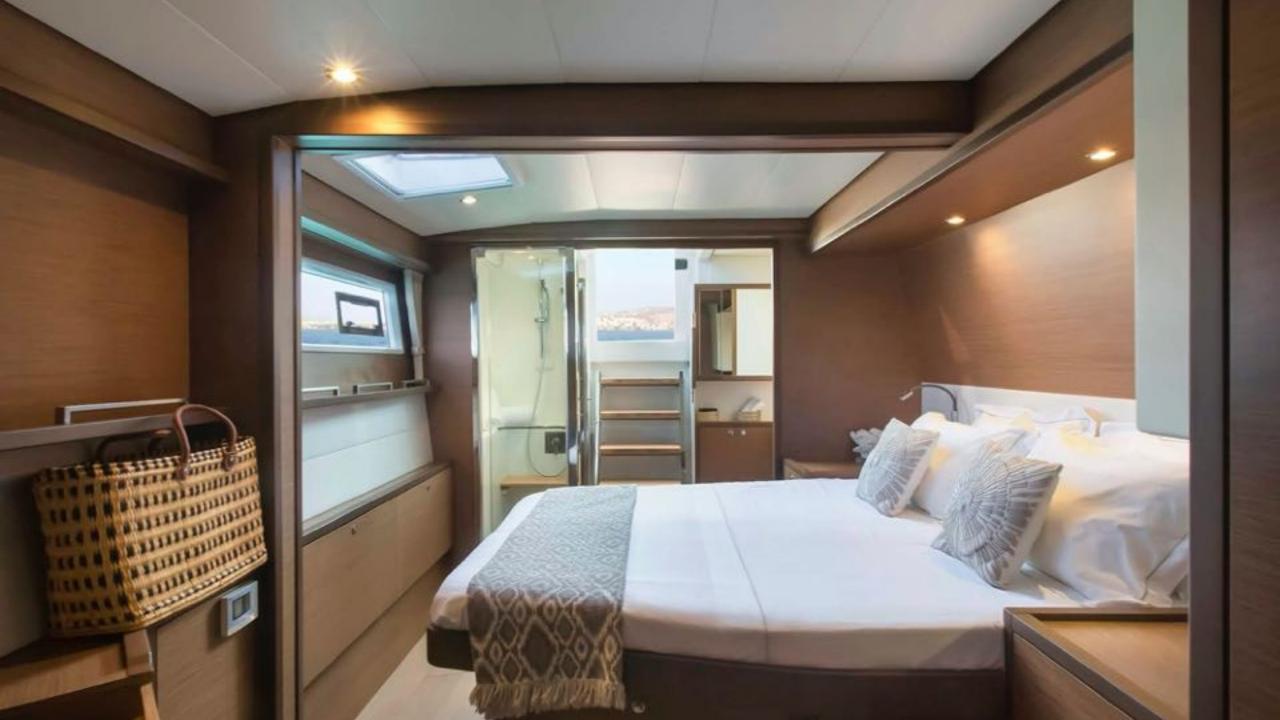

The fly bridge is a veritable upper-deck saloon (access via closable stairway). Its helm station provides perfect visibility and includes a magnificent spot for sunbathing at the rear The cockpit is fully protected from the sun and sea spray and is on the same level as the galley cuisine (centre galley version), saloon and chart table. Includes large sliding glass door. Large and practical foredeck cockpit. Transom platforms specially designed for safe boarding. The cockpit is directly accessible from the owner's cabin (starboard) and guest cabin (port) owner's cabin includes office, separate washroom and direct access to the cockpit

Guest cabins include VIP accommodation with separate washrooms, the saloon is made up of a lounge area and an "L-shaped" galley separated by a stowage unit that can also accommodate a TV on a lift mechanism on the lounge side.

## **ACCOMMODATION**

•Number of cabins: 5

•Cabin configuration: 1 cabin with bunk beds

•Bed configuration: 4 Queen

•Number of guests: 10