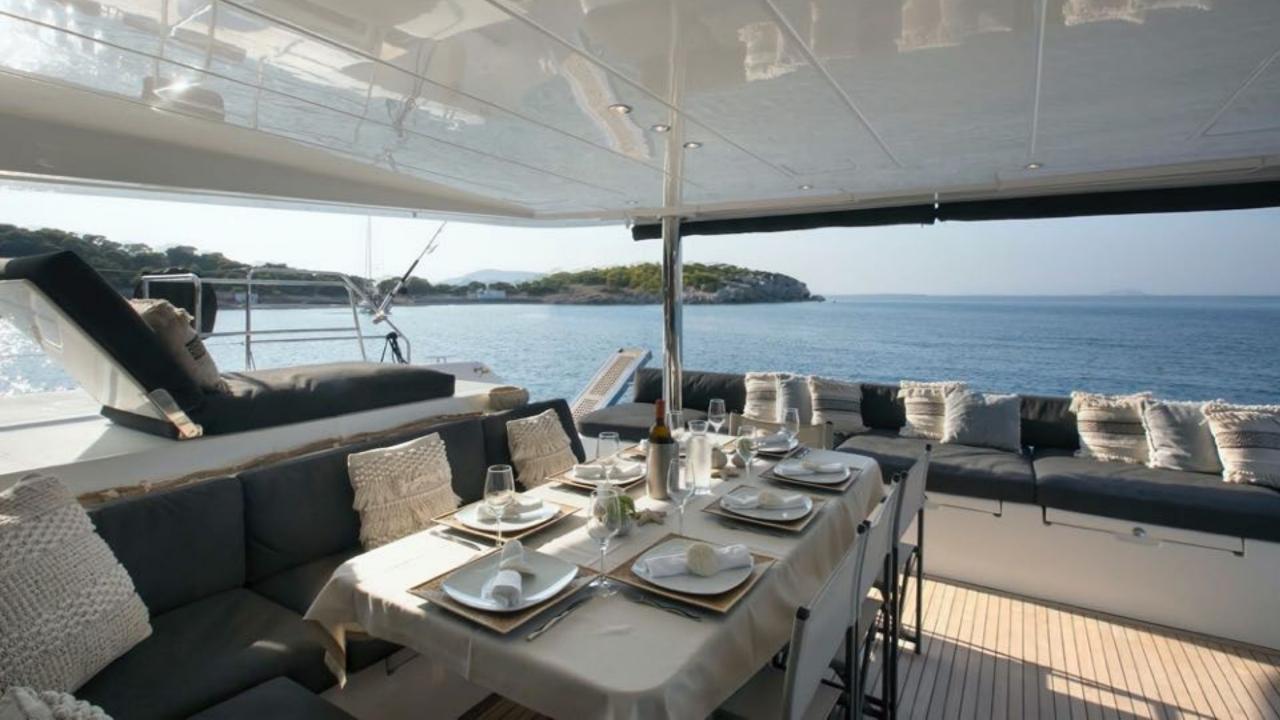

The fly bridge is a veritable upper-deck saloon (access via closable stairway). Its helm station provides perfect visibility and includes a magnificent spot for sunbathing at the rear The cockpit is fully protected from the sun and sea spray and is on the same level as the galley cuisine (centre galley version), saloon and chart table. Includes large sliding glass door. Large and practical foredeck cockpit. Transom platforms specially designed for safe boarding. The cockpit is directly accessible from the owner's cabin (starboard) and guest cabin (port) owner's cabin includes office, separate washroom and direct access to the cockpit