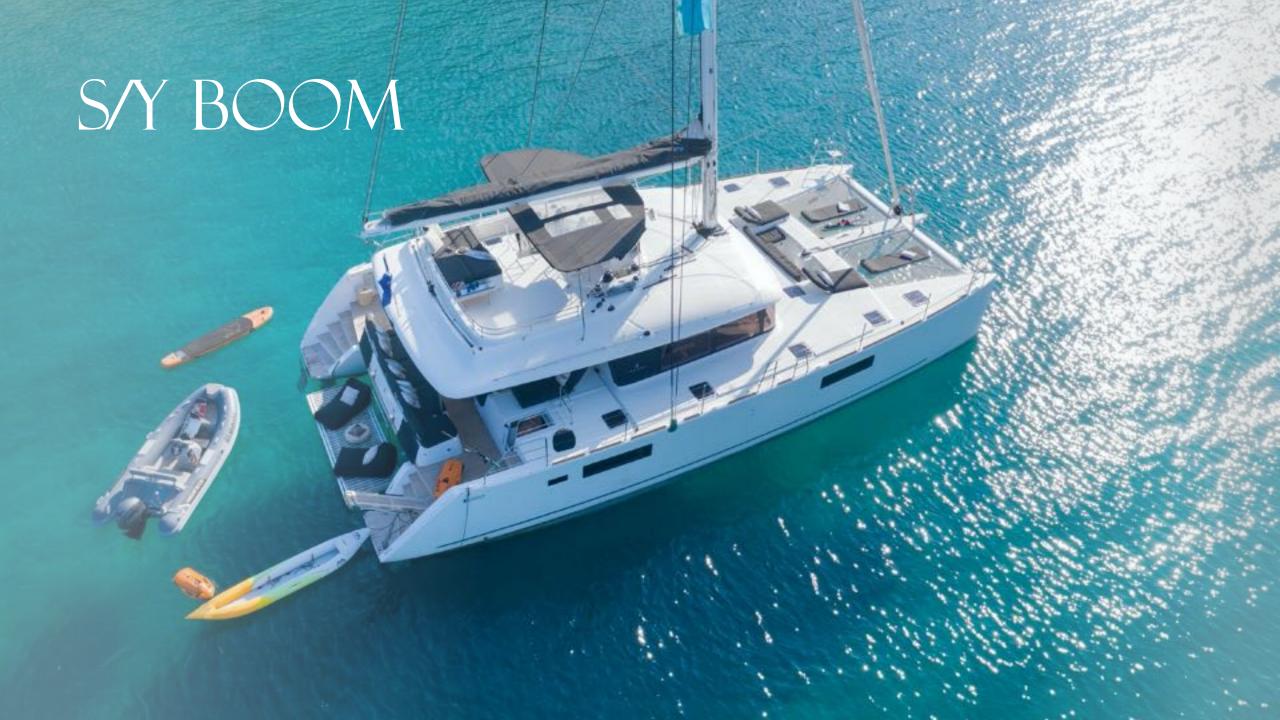

S/Y BOOM is a Lagoon 560 built in 2018 She leads in comfort, ergonomics and style, combining the world-renowned talents of the architectural firm VPLP and the design consultants Nauta. Designed for hospitable cruising.

The fly bridge is a veritable upper-deck saloon (access via closable stairway). Its helm station provides perfect visibility and includes a magnificent spot for sunbathing at the rear The cockpit is fully protected from the sun and sea spray and is on the same level as the galley cuisine (centre galley version), saloon and chart table. Includes large sliding glass door. Large and practical foredeck cockpit. Transom platforms specially designed for safe boarding. The cockpit is directly accessible from the owner's cabin (starboard) and guest cabin (port) owner's cabin includes office, separate washroom and direct access to the cockpit