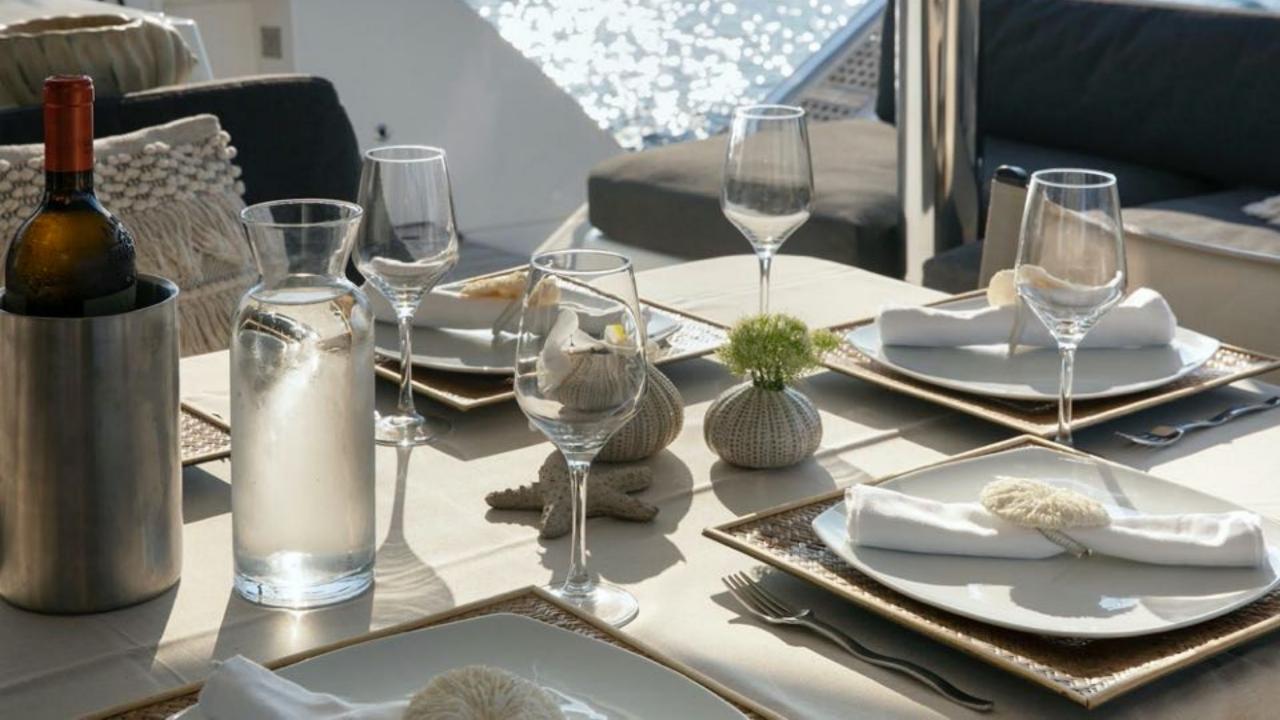

The fly bridge is a veritable upper-deck saloon (access via closable stairway). Its helm station provides perfect visibility and includes a magnificent spot for sunbathing at the rear The cockpit is fully protected from the sun and sea spray and is on the same level as the galley cuisine (centre galley version), saloon and chart table. Includes large sliding glass door. Large and practical foredeck cockpit. Transom platforms specially designed for safe boarding. The cockpit is directly accessible from the owner's cabin (starboard) and guest cabin (port) owner's cabin includes office, separate washroom and direct access to the cockpit

Guest cabins include VIP accommodation with separate washrooms, the saloon is made up of a lounge area and an "L-shaped" galley separated by a stowage unit that can also accommodate a TV on a lift mechanism on the lounge side.