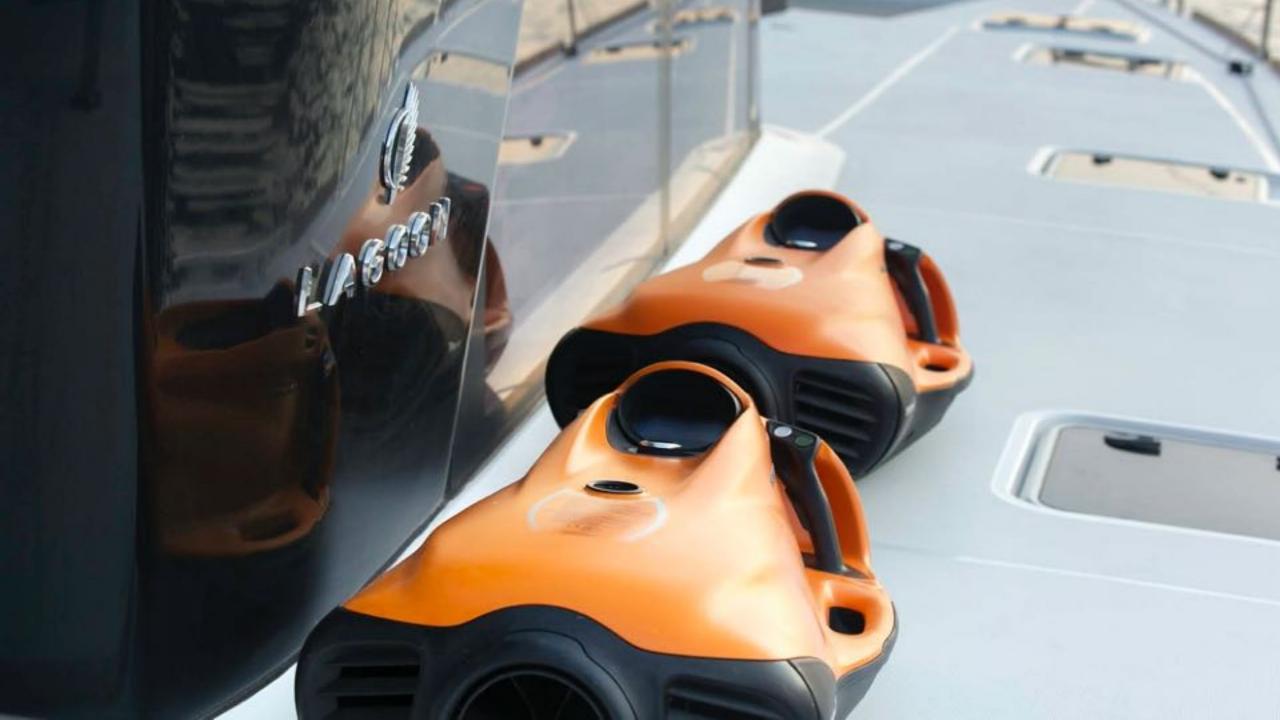

## **WATER SPORTS**

- •Tenders + toys: TENDER HIGHFIELD 4,20 m + 60 hp
- 2 X SEABOB
- WATERSKI (children & adult)
- WAKEBOARD
- WATER TUBE
- SNORKELING EQUIPMENT
- •2 x KAYAK
- •2 X SUP
- •FISHING GEAR