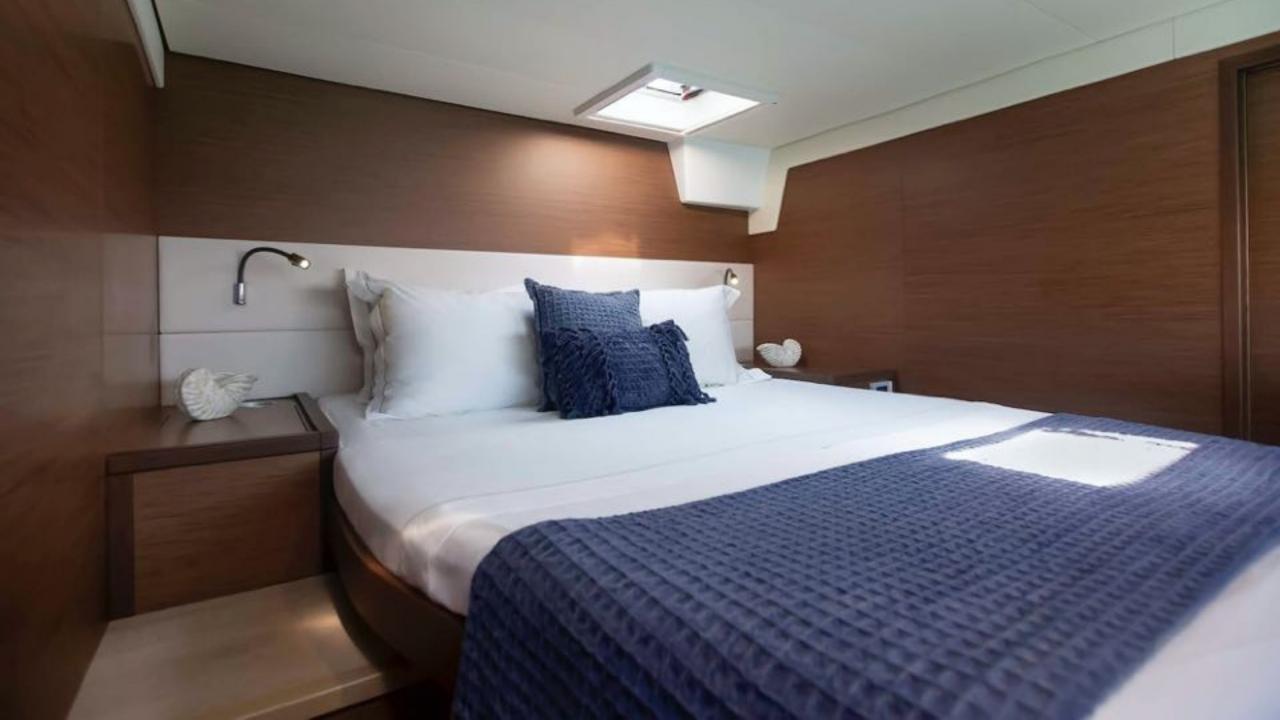

Guest cabins include VIP accommodation with separate washrooms, the saloon is made up of a lounge area and an "L-shaped" galley separated by a stowage unit that can also accommodate a TV on a lift mechanism on the lounge side.

## **ACCOMMODATION**

•Number of cabins: 5

•Cabin configuration: 1 cabin with bunk beds

•Bed configuration: 4 Queen

•Number of guests: 10