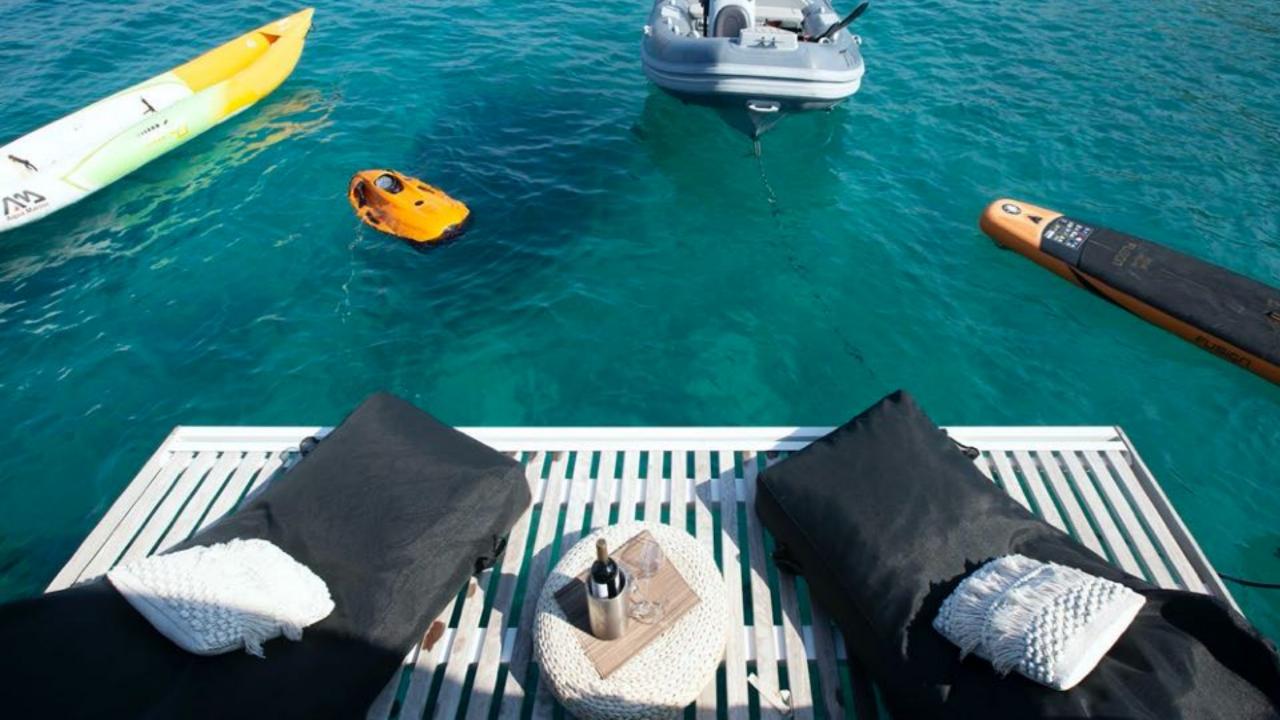

## **WATER SPORTS**

- •Tenders + toys: TENDER HIGHFIELD 4,20 m + 60 hp
- 2 X SEABOB
- WATERSKI (children & adult)
- WAKEBOARD
- WATER TUBE
- SNORKELING EQUIPMENT
- •2 x KAYAK
- •2 X SUP
- •FISHING GEAR