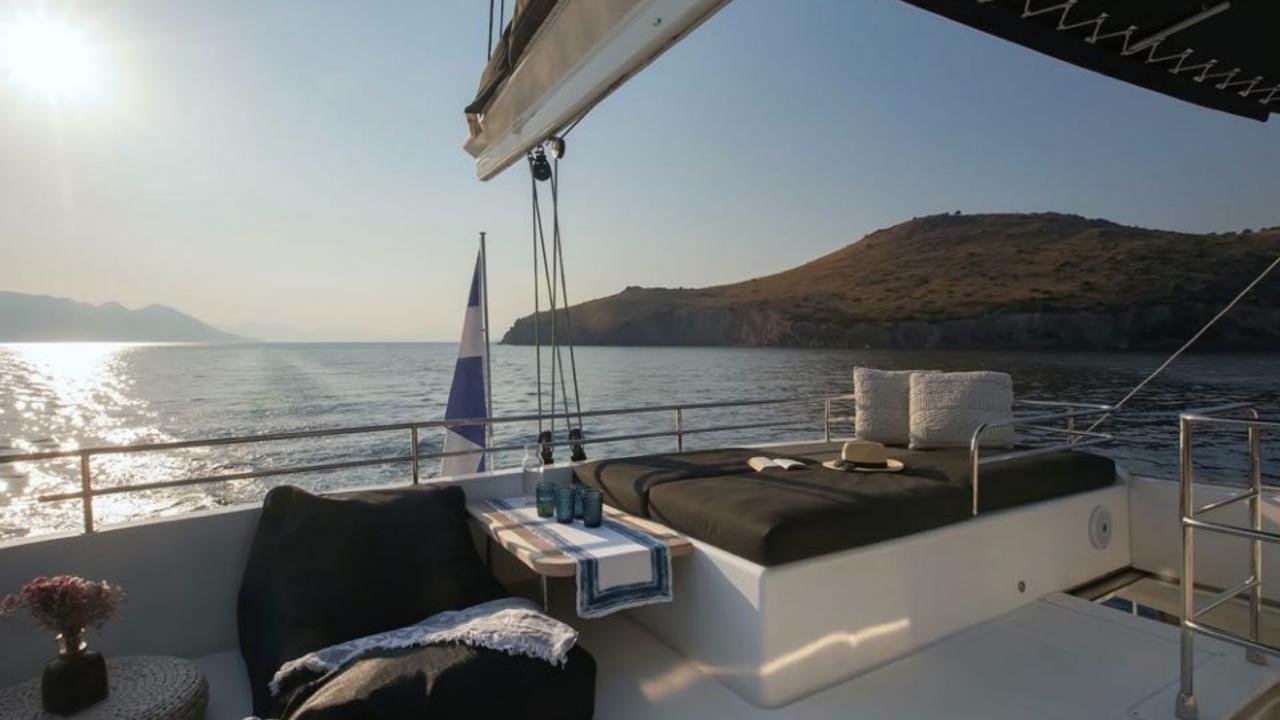

The fly bridge is a veritable upper-deck saloon (access via closable stairway). Its helm station provides perfect visibility and includes a magnificent spot for sunbathing at the rear The cockpit is fully protected from the sun and sea spray and is on the same level as the galley cuisine (centre galley version), saloon and chart table. Includes large sliding glass door. Large and practical foredeck cockpit. Transom platforms specially designed for safe boarding. The cockpit is directly accessible from the owner's cabin (starboard) and guest cabin (port) owner's cabin includes office, separate washroom and direct access to the cockpit