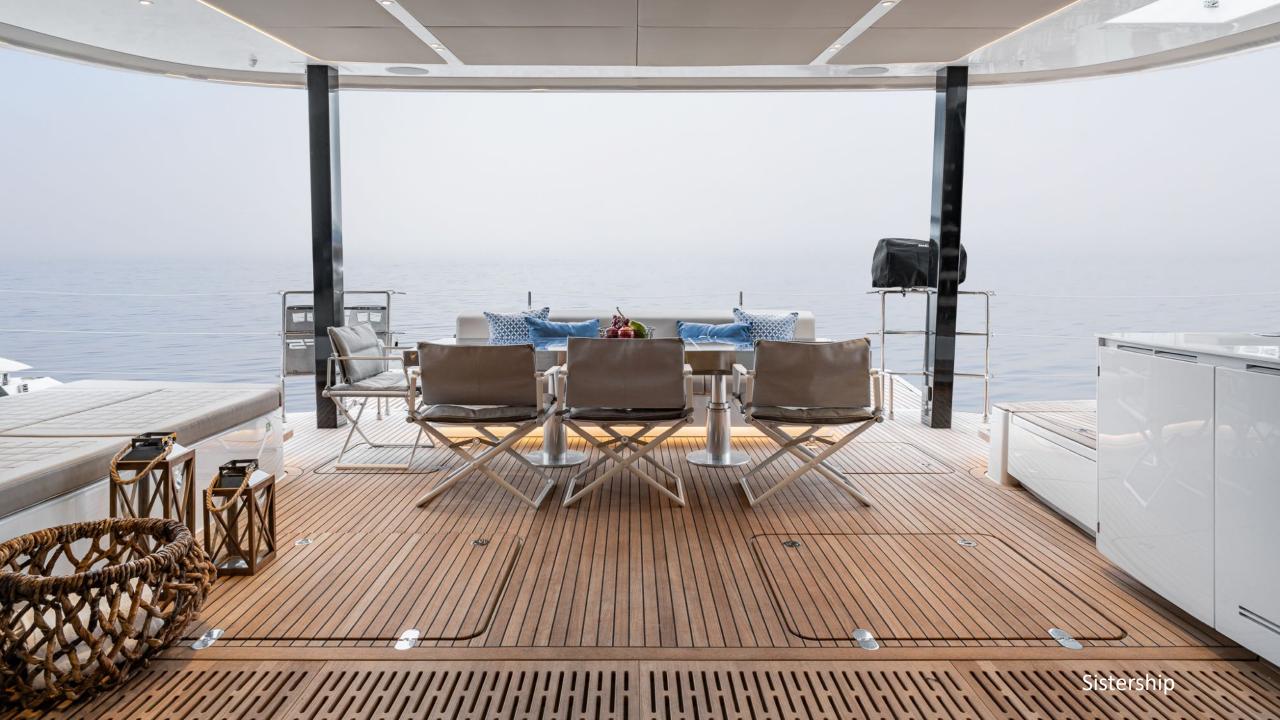

## **ACCOMMODATION**

•Number of cabins: 5

•Cabin configuration:

•Bed configuration: 2 King, 3 Queen

•Number of guests: 10

Tenders + toys: AXOPAR 37' T-TOP TENDER FOR GUESTS SERVICE

SUN MARINE 12' OPEN TENDER CREW SERVICES