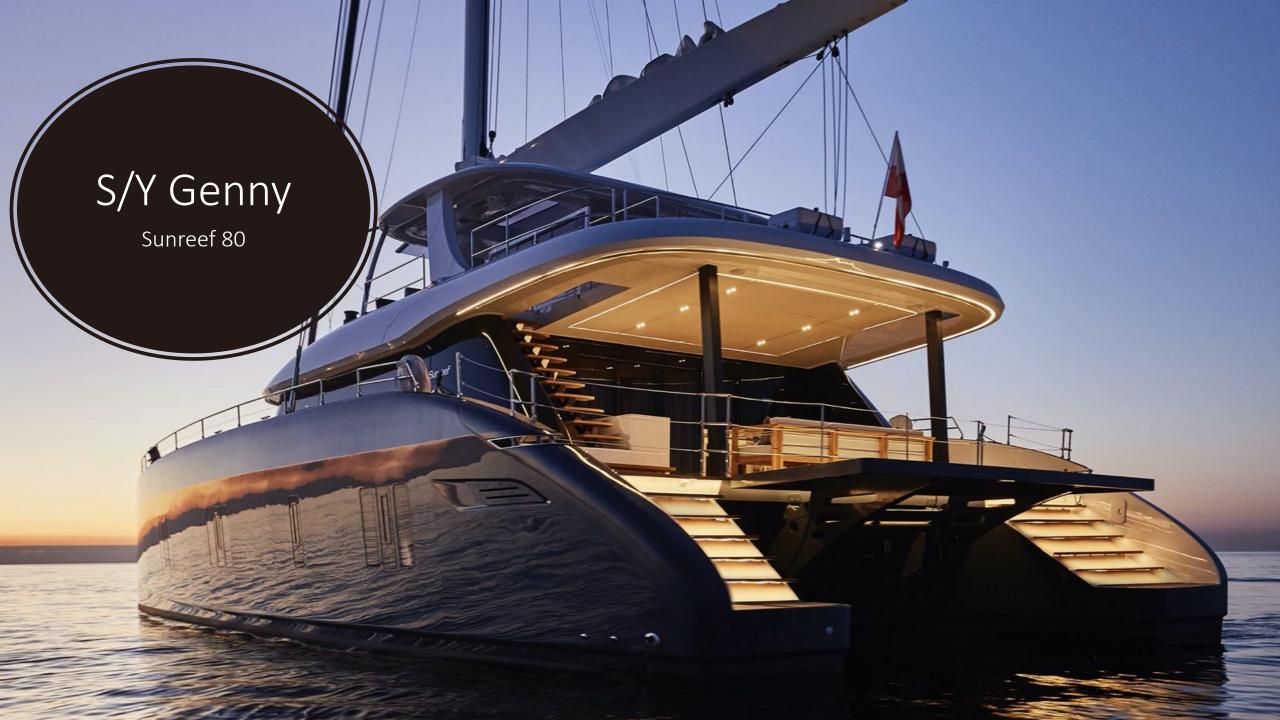

**SPECIFICATIONS** 

•LENGTH: 23.87 METRES (78' 4")
•BEAM: 11.53 METRES (37' 10")

•DRAFT: 2.20 METRES (7' 3")

•NUMBER OF CREW: 6

•BUILT: 2020

•BUILDER: SUNREEF YACHTS

•NAVAL ARCHITECT:

•FLAG: ITALIAN

•HULL CONSTRUCTION: COMPOSITE
•HULL CONFIGURATION: MULTI HULL

•AIR CONDITIONING, WIFI CONNECTION ON BOARD

**EQUIPMENT** 

•ENGINES: 2 X 225 HP JOHN DEERE

2 X 27 KW GENERATORS
•CRUISING SPEED: 8.5

•FUEL CONSUMPTION: 130 LTS/HR + GENERATORS