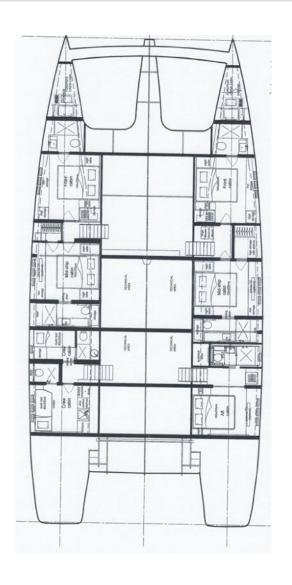

## **ACCOMMODATION**

•Number of cabins: 5

•Cabin configuration:

•Bed configuration: 2 King, 3 Queen

•Number of guests: 10

Tenders + toys: AXOPAR 37' T-TOP TENDER FOR GUESTS SERVICE

SUN MARINE 12' OPEN TENDER CREW SERVICES