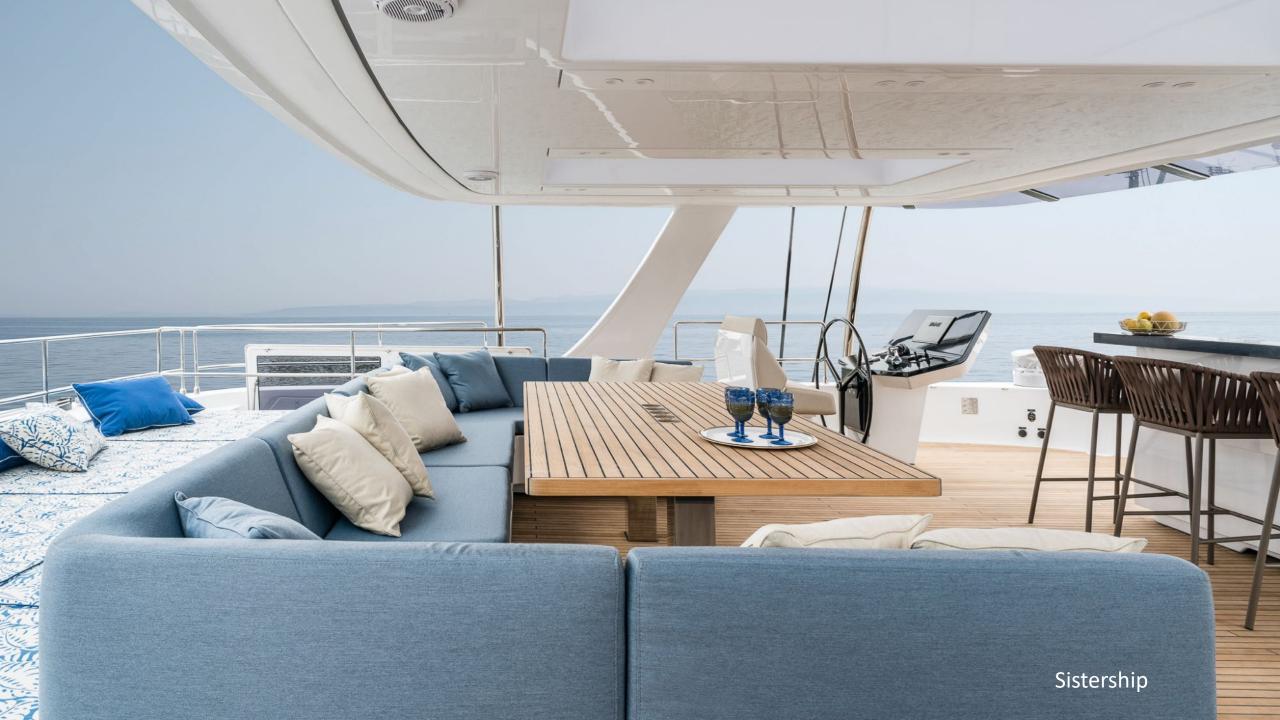

## **ACCOMMODATION**

•Number of cabins: 5

•Cabin configuration:

•Bed configuration: 2 King, 3 Queen

•Number of guests: 10

Tenders + toys: AXOPAR 37' T-TOP TENDER FOR GUESTS SERVICE

SUN MARINE 12' OPEN TENDER CREW SERVICES