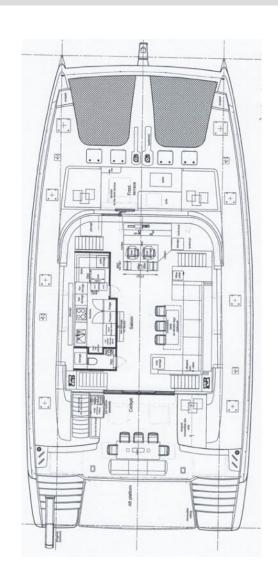

## **ACCOMMODATION**

•Number of cabins: 5

•Cabin configuration:

•Bed configuration: 2 King, 3 Queen

•Number of guests: 10

Tenders + toys: AXOPAR 37' T-TOP TENDER FOR GUESTS SERVICE

SUN MARINE 12' OPEN TENDER CREW SERVICES