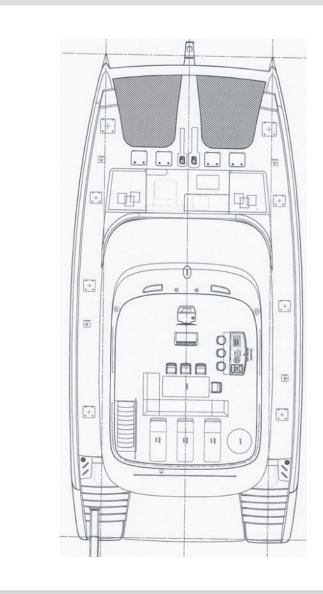

## **ACCOMMODATION**

•Number of cabins: 5

•Cabin configuration:

•Bed configuration: 2 King, 3 Queen

•Number of guests: 10

Tenders + toys: AXOPAR 37' T-TOP TENDER FOR GUESTS SERVICE

SUN MARINE 12' OPEN TENDER CREW SERVICES