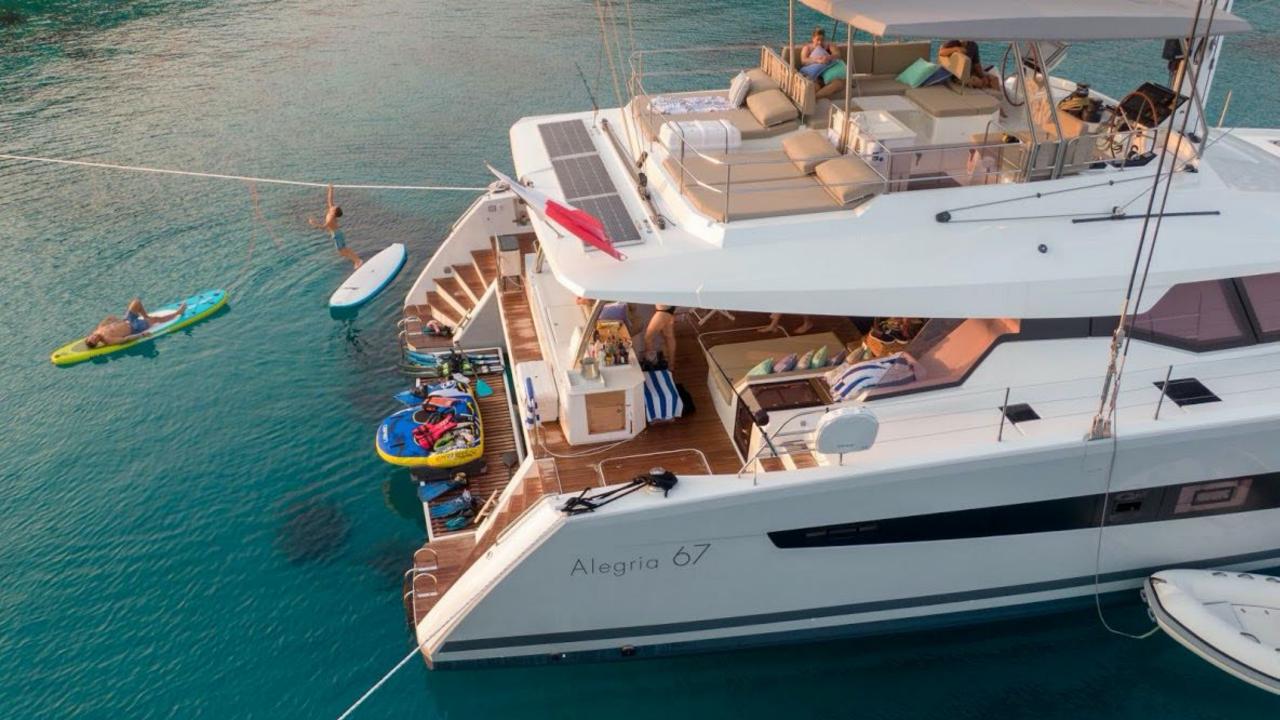

## WATER SPORTS

•Tenders + toys: T/T - Lomac 460 with 60 hp Yamaha engine

Water skis - adult and child

Wakeboard

Kayaks

assorted towable toys

2 X Brompton bicycles

2 X SUP

Fishing Gear.