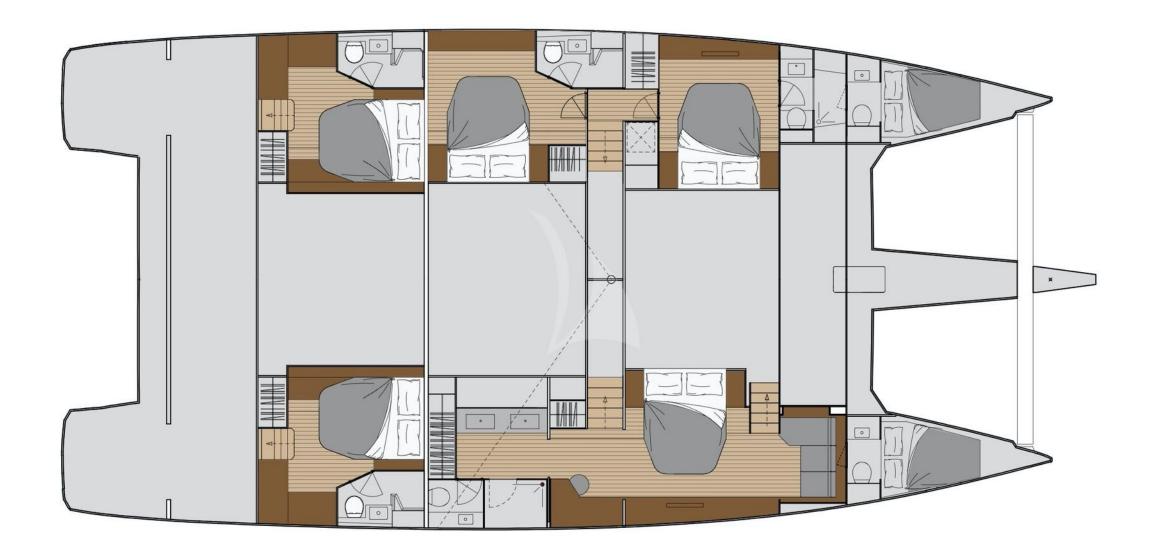

## **ACCOMMODATION**

•Number of cabins: 5

•Cabin configuration:

•Bed configuration: 5 Queen

•Number of guests: 10