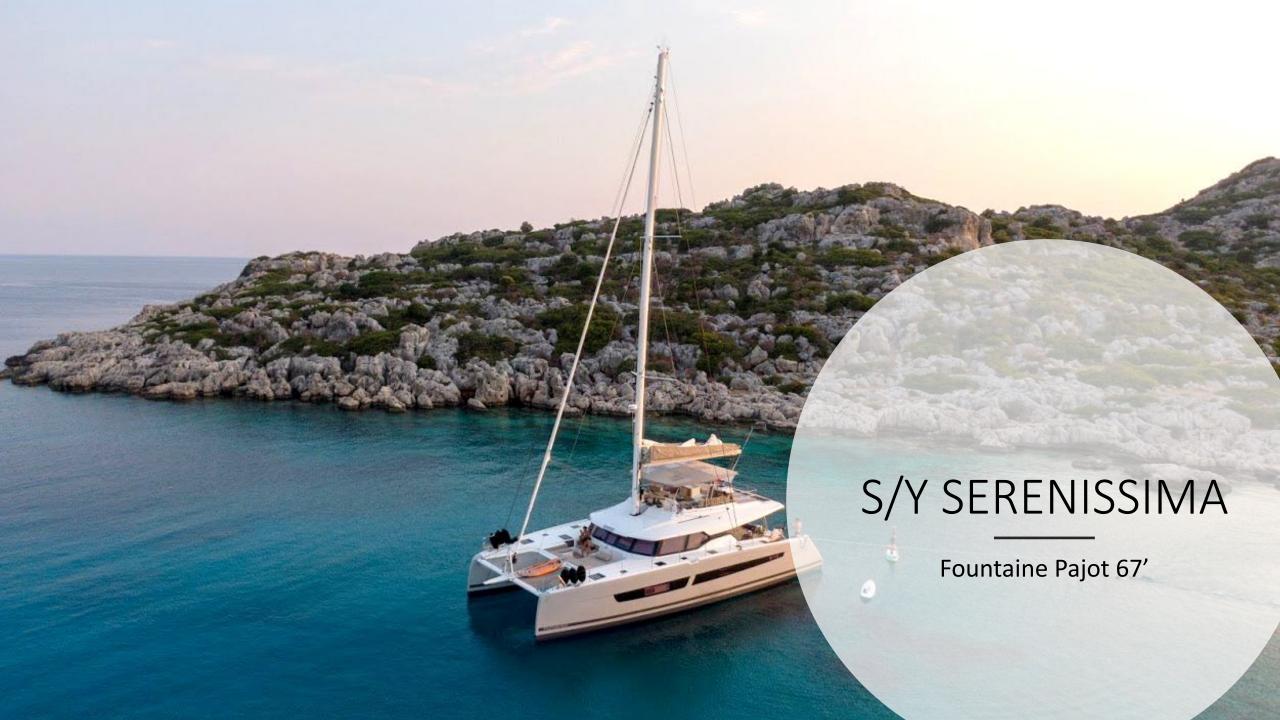

## **SPECIFICATIONS**

•Length: 20.42 metres (67') •Beam: 10.36 metres (34') •Draft: 3.05 metres (10')

•Number of crew: 3

•Built: 2019

•Builder: Fountaine Pajot

•Naval architect: Berret-Racoupeau Yacht Design

•Flag: Maltese

•Hull construction: GRP

•Hull configuration: Multi hull

Air conditioning,

•WiFi connection on board