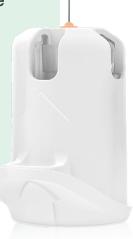

# Unifine utra

The pen needle, reinvented.

## Unifine Whate

A one of a kind pen needle designed to make the injection experience smooth from beginning to end.

- Covered under most third party insurance plans<sup>1</sup>
- Universal fit with most injection pens¹
- Unique design features help encourage patient adherence

# Unifine Witten

Slide-lock action secures both needle ends.

Sharpened to perfection for lower penetration force<sup>1</sup>

#### **AT A GLANCE:**

- · Large design for improved grip and handling
- · Ergonomically constructed for ease of use
- Flat base designed to enhance the injection experience
- SafeControl Technology for convenience at home or On-The-Go®