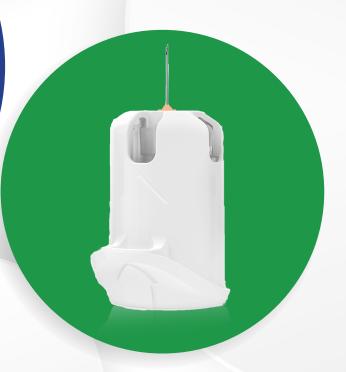

# Unifine utra

The pen needle, reinvented.

## Unifine Whate

A one of a kind pen needle designed to make the injection experience smooth from beginning to end.

- Covered under most third party insurance plans<sup>1</sup>
- Universal fit with most injection pens¹
- Unique design features help encourage patient adherence

# Unifine Witten

Slide-lock action secures both needle ends.

Sharpened to perfection for lower penetration force<sup>1</sup>

#### **AT A GLANCE:**

- · Large design for improved grip and handling
- · Ergonomically constructed for ease of use
- Flat base designed to enhance the injection experience
- SafeControl Technology for convenience at home or On-The-Go®