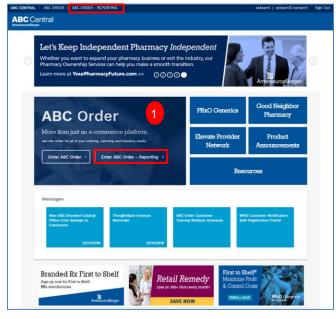

## DOWNLOAD THE KEY SHORTAGE REPORT

1. Click ABC Order - Reporting on the Top Navigation Bar or click the Enter ABC Order - Reporting button.

2. Click the Informational/Regulatory Reports tab.

| Reporting | g & Analytics |                       |                |          |             |                                    |
|-----------|---------------|-----------------------|----------------|----------|-------------|------------------------------------|
| Overview  | My Reports    | Recent Report Results | Spend Analysis | Smart Fi | 2           | Informational / Regulatory Reports |
|           |               |                       |                |          | $\mathbf{}$ |                                    |