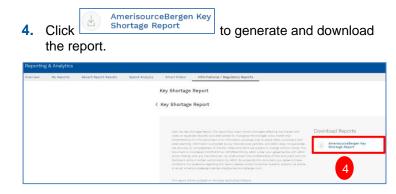

## 5. View the downloaded report.

|    | A                        | B                                                                                                                                                                                                                                                                                                                                                                                                                                                                                                                                                                                                                                                                                                                                                                                                                                                                                                                                                                                                                                                                                                                                                                                                                                                                                                                                                                                                                                                                                                                                                                                                                                                                                                                                                                                                                                                                                                                                                                                                                                                                                                                              | C           | D        | E      | F      | G                     | н                           |   |  |  |  |
|----|--------------------------|--------------------------------------------------------------------------------------------------------------------------------------------------------------------------------------------------------------------------------------------------------------------------------------------------------------------------------------------------------------------------------------------------------------------------------------------------------------------------------------------------------------------------------------------------------------------------------------------------------------------------------------------------------------------------------------------------------------------------------------------------------------------------------------------------------------------------------------------------------------------------------------------------------------------------------------------------------------------------------------------------------------------------------------------------------------------------------------------------------------------------------------------------------------------------------------------------------------------------------------------------------------------------------------------------------------------------------------------------------------------------------------------------------------------------------------------------------------------------------------------------------------------------------------------------------------------------------------------------------------------------------------------------------------------------------------------------------------------------------------------------------------------------------------------------------------------------------------------------------------------------------------------------------------------------------------------------------------------------------------------------------------------------------------------------------------------------------------------------------------------------------|-------------|----------|--------|--------|-----------------------|-----------------------------|---|--|--|--|
|    | Manual AmerisourceBergen | Important flow on the information is this report is installed and boold not be relied upon as a defaultive availability date. For more information on shortupes and allocation reach out to por thogo DECULARES AN UPUT: The dotter is the information previous of the information of the information previous of the information of t |             |          |        |        |                       |                             |   |  |  |  |
|    | Select Product           | ABC Description                                                                                                                                                                                                                                                                                                                                                                                                                                                                                                                                                                                                                                                                                                                                                                                                                                                                                                                                                                                                                                                                                                                                                                                                                                                                                                                                                                                                                                                                                                                                                                                                                                                                                                                                                                                                                                                                                                                                                                                                                                                                                                                | MDC M       | ABC8 Y   | ABC6 * | Vendor | Corp Status           | Detailed Description        |   |  |  |  |
| ,  | emino                    | CLINING E 2.75-5% BAG 6X1000 ML                                                                                                                                                                                                                                                                                                                                                                                                                                                                                                                                                                                                                                                                                                                                                                                                                                                                                                                                                                                                                                                                                                                                                                                                                                                                                                                                                                                                                                                                                                                                                                                                                                                                                                                                                                                                                                                                                                                                                                                                                                                                                                | 00338114203 | 10045074 | 702086 | BAXTER | TEMP UNAVAL FROM MFG  | PRODUCT PRODUCTION PROBLEMS |   |  |  |  |
| 0  | amino                    | CLINIMIX E 2.75 /5% SOL 4X2000 ML                                                                                                                                                                                                                                                                                                                                                                                                                                                                                                                                                                                                                                                                                                                                                                                                                                                                                                                                                                                                                                                                                                                                                                                                                                                                                                                                                                                                                                                                                                                                                                                                                                                                                                                                                                                                                                                                                                                                                                                                                                                                                              | 00338110704 | 10001228 | 012070 | BAXTER | TEMP UNAVAL FROM MFG  | PRODUCT PRODUCTION PROBLEMS |   |  |  |  |
| 1  | amino                    | CLINIMIX E 4 25-10% BAG 6X1000 ML                                                                                                                                                                                                                                                                                                                                                                                                                                                                                                                                                                                                                                                                                                                                                                                                                                                                                                                                                                                                                                                                                                                                                                                                                                                                                                                                                                                                                                                                                                                                                                                                                                                                                                                                                                                                                                                                                                                                                                                                                                                                                              | 00338114503 | 10045876 | 702105 | BAXTER | ACTIVE                | ACTIVE                      |   |  |  |  |
| 12 | amino                    | CLINIMIX E 4.25-25% BAG 6X1000 ML                                                                                                                                                                                                                                                                                                                                                                                                                                                                                                                                                                                                                                                                                                                                                                                                                                                                                                                                                                                                                                                                                                                                                                                                                                                                                                                                                                                                                                                                                                                                                                                                                                                                                                                                                                                                                                                                                                                                                                                                                                                                                              | 00338114603 | 10045877 | 702112 | BAXTER | TEMP UNAVAIL FROM MFG | PRODUCT PRODUCTION PROBLEMS |   |  |  |  |
| 13 | amino                    | CLININK E 4 25 (25% SOL 4)(2000 ML                                                                                                                                                                                                                                                                                                                                                                                                                                                                                                                                                                                                                                                                                                                                                                                                                                                                                                                                                                                                                                                                                                                                                                                                                                                                                                                                                                                                                                                                                                                                                                                                                                                                                                                                                                                                                                                                                                                                                                                                                                                                                             | 00338111904 | 10001182 | 011452 | BAXTER | TEMP UNAVAIL FROM MFG | PRODUCT PRODUCTION PROBLEMS |   |  |  |  |
| 4  | amino                    | CLINIMIX E 4 25-5% BAG 4X2000 ML                                                                                                                                                                                                                                                                                                                                                                                                                                                                                                                                                                                                                                                                                                                                                                                                                                                                                                                                                                                                                                                                                                                                                                                                                                                                                                                                                                                                                                                                                                                                                                                                                                                                                                                                                                                                                                                                                                                                                                                                                                                                                               | 00338111304 | 10020030 | 278465 | BAXTER | ACTIVE                | ACTIVE                      |   |  |  |  |
| 15 | amino                    | CLININK E 4 25-5% BAG 6X1000 ML                                                                                                                                                                                                                                                                                                                                                                                                                                                                                                                                                                                                                                                                                                                                                                                                                                                                                                                                                                                                                                                                                                                                                                                                                                                                                                                                                                                                                                                                                                                                                                                                                                                                                                                                                                                                                                                                                                                                                                                                                                                                                                | 00338114403 | 10045875 | 702098 | BAXTER | TEMP UNAVAIL FROM MFG | PRODUCT PRODUCTION PROBLEMS |   |  |  |  |
| 16 | amino                    | CLINIMIX E 5-15% BAG 4X2000 ML                                                                                                                                                                                                                                                                                                                                                                                                                                                                                                                                                                                                                                                                                                                                                                                                                                                                                                                                                                                                                                                                                                                                                                                                                                                                                                                                                                                                                                                                                                                                                                                                                                                                                                                                                                                                                                                                                                                                                                                                                                                                                                 | 00338112304 | 10020010 | 278218 | BAXTER | ALLOCATED BY MPG      | MARKET SHORTAGE ITEM        |   |  |  |  |
| 17 | amino                    | CLINING E 5-15% BAG 6X1000 ML                                                                                                                                                                                                                                                                                                                                                                                                                                                                                                                                                                                                                                                                                                                                                                                                                                                                                                                                                                                                                                                                                                                                                                                                                                                                                                                                                                                                                                                                                                                                                                                                                                                                                                                                                                                                                                                                                                                                                                                                                                                                                                  | 00338114703 | 10050890 | 783840 | BAXTER | ACTIVE                | ACTIVE                      |   |  |  |  |
| 18 | amino                    | CLINIMIX E 5-20% BAG 6X1000 ML                                                                                                                                                                                                                                                                                                                                                                                                                                                                                                                                                                                                                                                                                                                                                                                                                                                                                                                                                                                                                                                                                                                                                                                                                                                                                                                                                                                                                                                                                                                                                                                                                                                                                                                                                                                                                                                                                                                                                                                                                                                                                                 | 00338114803 | 10050892 | 783858 | BAXTER | TEMP UNAVAIL FROM MFG | PRODUCT PRODUCTION PROBLEMS |   |  |  |  |
| 19 | amino                    | CLINIMIX E 5 /20% SOL 4X2000 ML                                                                                                                                                                                                                                                                                                                                                                                                                                                                                                                                                                                                                                                                                                                                                                                                                                                                                                                                                                                                                                                                                                                                                                                                                                                                                                                                                                                                                                                                                                                                                                                                                                                                                                                                                                                                                                                                                                                                                                                                                                                                                                | 00338112504 | 10024385 | 358770 | BAXTER | ALLOCATED BY MPG      | MARKET SHORTAGE ITEM        |   |  |  |  |
| 20 | amino                    | CLINIMIX E 5-25% BAG 4X2000 ML                                                                                                                                                                                                                                                                                                                                                                                                                                                                                                                                                                                                                                                                                                                                                                                                                                                                                                                                                                                                                                                                                                                                                                                                                                                                                                                                                                                                                                                                                                                                                                                                                                                                                                                                                                                                                                                                                                                                                                                                                                                                                                 | 00338112704 | 10019431 | 268417 | BAXTER | ACTIVE                | ACTIVE                      |   |  |  |  |
|    | Key Shortage Rep         | ort                                                                                                                                                                                                                                                                                                                                                                                                                                                                                                                                                                                                                                                                                                                                                                                                                                                                                                                                                                                                                                                                                                                                                                                                                                                                                                                                                                                                                                                                                                                                                                                                                                                                                                                                                                                                                                                                                                                                                                                                                                                                                                                            |             |          |        | : 4    |                       |                             | í |  |  |  |