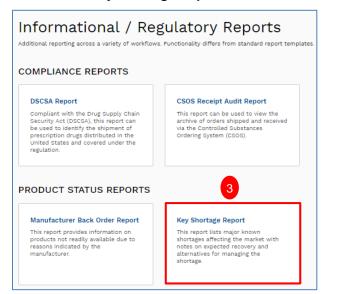

** Quick Reference Card



## DOWNLOAD THE KEY SHORTAGE REPORT

1. Click ABC Order - Reporting on the Top Navigation Bar or click the Enter ABC Order - Reporting button.



2. Click the Informational/Regulatory Reports tab.

| Reporting | g & Analytics |                       |                |          |             |                                    |
|-----------|---------------|-----------------------|----------------|----------|-------------|------------------------------------|
| Overview  | My Reports    | Recent Report Results | Spend Analysis | Smart Fi | 2           | Informational / Regulatory Reports |
|           |               |                       |                |          | $\mathbf{}$ |                                    |

3. Click the Key Shortage Report button.





## 5. View the downloaded report.

|    | A                        | B