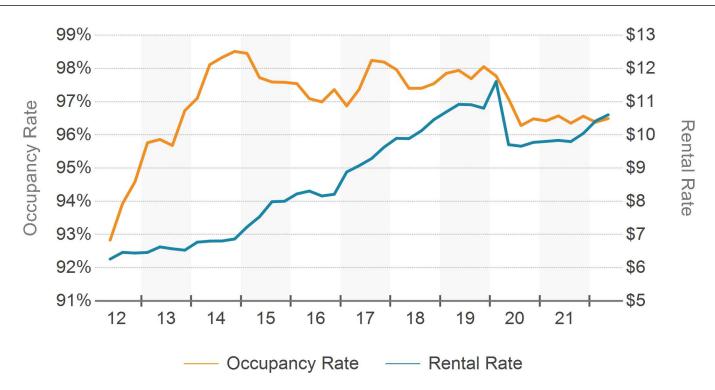

# Industrial/Flex Report - Larimer/Weld C...

PREPARED BY





## **ABSORPTION, DELIVERIES, VACANCY**



#### **OCCUPANCY & RENTAL RATES**







## **VACANCY & RENTAL RATES**



## **SUMMARY STATISTICS**

| Availability      | Survey    | 5-Year Avg |
|-------------------|-----------|------------|
| Rent Per SF       | \$10.60   | \$10.04    |
| Vacancy Rate      | 3.5%      | 2.8%       |
| Vacant SF         | 1,527,548 | 1,138,803  |
| Availability Rate | 7.0%      | 4.9%       |
| Available SF      | 3,192,326 | 2,063,760  |
| Sublet SF         | 95,232    | 118,538    |
| Months on Market  | 3.5       | 4.3        |

| Demand               | Survey    | 5-Year Avg |
|----------------------|-----------|------------|
| 12 Mo. Absorption SF | 701,835   | 730,493    |
| 12 Mo. Leasing SF    | 1,937,138 | 1,308,897  |

| Inventory            | Survey     | 5-Year Avg |
|----------------------|------------|------------|
| Exist