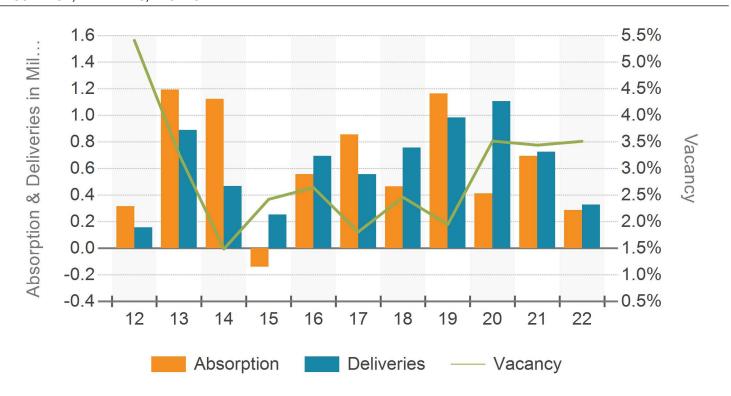

# Industrial/Flex Report - Larimer/Weld C...

PREPARED BY





## **ABSORPTION, DELIVERIES, VACANCY**



#### **OCCUPANCY & RENTAL RATES**







## **VACANCY & RENTAL RATES**



## **SUMMARY STATISTICS**

| Availability      | Survey    | 5-Year Avg |
|-------------------|-----------|------------|
| Rent Per SF       | \$10.60   | \$10.04    |
| Vacancy Rate      | 3.5%      | 2.8%       |
| Vacant SF         | 1,527,548 | 1,138,803  |
| Availability Rate | 7.0%      | 4.9%       |
| Available SF      | 3,192,326 | 2,063,760  |
| Sublet SF         | 95,232    | 118,538    |
| Months on Market  | 3.5       | 4.3        |

| Demand               | Survey    | 5-Year Avg |
|----------------------|-----------|------------|
| 12 Mo. Absorption SF | 701,835   | 730,493    |
| 12 Mo. Leasing SF    | 1,937,138 | 1,308,897  |

| Inventory            | Survey     | 5-Year Avg |
|--------------------