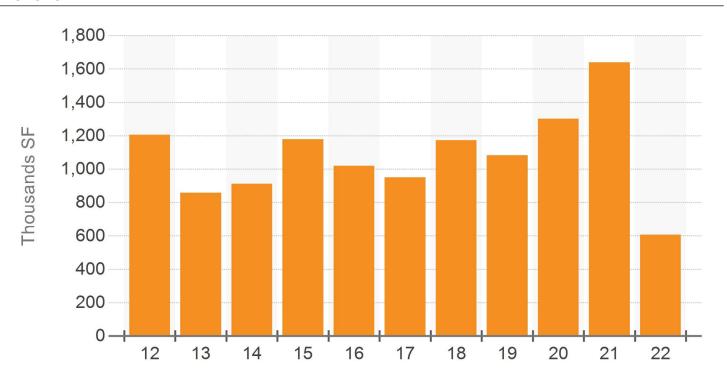

827,132    |

| Sales               | Past Year | 5-Year Avg |
|---------------------|-----------|------------|
| Sale Price Per SF   | \$154     | \$112      |
| Asking Price Per SF | \$209     | \$173      |
| Sales Volume (Mil.) | \$443     | \$210      |
| Cap Rate            | 6.9%      | 7.5%       |



## **ASKING RENT PER SF**



## **DIRECT & SUBLET RENTAL RATES**







## **VACANCY RATE**



# **SUBLEASE VACANCY RATE**







## **AVAILABILITY RATE**



#### **AVAILABILITY & VACANCY RATE**







## **OCCUPANCY RATE**



#### PERCENT LEASED RATE







## **OCCUPANCY & PERCENT LEASED**



#### **VACANT SF**







#### **AVAILABLE SF**



#### MONTHS ON MARKET DISTRIBUTION







## **NET ABSORPTION**



#### **NET ABSORPTION AS % OF INVENTORY**







## **LEASING ACTIVITY**



## MONTHS ON MARKET







## **MONTHS TO LEASE**



# **MONTHS VACANT**







## PROBABILITY OF LEASING IN MONTHS







## **CONSTRUCTION STARTS**



## **CONSTRUCTION DELIVERIES**







## **UNDER CONSTRUCTION**







## **SALES VOLUME**



## SALES VOLUME BY STAR RATING







## **AVERAGE SALE PRICE PER SF**



#### SALE TO ASKING PRICE DIFFERENTIAL







# **CAP RATE**



## **CAP RATE BY STAR RATING**







#### **MONTHS TO SALE**



# PROBABILITY OF SELLING IN MONTHS







## FOR SALE TOTAL LISTINGS



# FOR SALE TOTAL SF







## **ASKING PRICE PER SF**







#### **TOP BUYERS**



#### **TOP SELLERS**







#### SALES VOLUME BY BUYER TYPE



#### **SALES VOLUME BY SELLER TYPE**





#### **TOP BUYER BROKERS**



#### **TOP SELLER BROKERS**