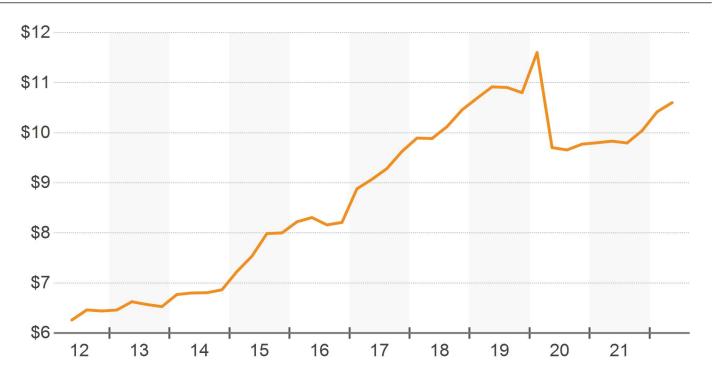

--|------------|
| 12 Mo. Absorption SF | 701,835   | 730,493    |
| 12 Mo. Leasing SF    | 1,937,138 | 1,308,897  |

| Inventory            | Survey     | 5-Year Avg |
|----------------------|------------|------------|
| Existing Buildings   | 1,979      | 1,909      |
| Existing SF          | 43,492,870 | 41,055,474 |
| 12 Mo. Const. Starts | 407,217    | 825,943    |
| Under Construction   | 1,894,107  | 1,049,867  |
| 12 Mo. Deliveries    | 815,285    | 827,132    |

| Sales               | Past Year | 5-Year Avg |
|---------------------|-----------|------------|
| Sale Price Per SF   | \$154     | \$112      |
| Asking Price Per SF | \$209     | \$173      |
| Sales Volume (Mil.) | \$443     | \$210      |
| Cap Rate            | 6.9%      | 7.5%       |



## **ASKING RENT PER SF**



## **DIRECT & SUBLET RENTAL RATES**







## **VACANCY RATE**



# **SUBLEASE VACANCY RATE**







## **AVAILABILITY RATE**



#### **AVAILABILITY & VACANCY RATE**







## **OCCUPANCY RATE**



#### PERCENT LEASED RATE







## **OCCUPANCY & PERCENT LEASED**



#### **VACANT SF**







#### **AVAILABLE SF**



#### MONTHS ON MARKET DISTRIBUTION







## **NET ABSORPTION**



#### **NET ABSORPTION AS % OF INVENTORY**







## **LEASING ACTIVITY**



## MONTHS ON MARKET







## **MONTHS TO LEASE**



# **MONTHS VACANT**







## PROBABILITY OF LEASING IN MONTHS







## **CONSTRUCTION STARTS**



## **CONSTRUCTION DELIVERIES**







## **UNDER CONSTRUCTION**







## **SALES VOLUME**



## SALES VOLUME BY STAR RATING







## **AVERAGE SALE PRICE PER SF**



#### SALE TO ASK