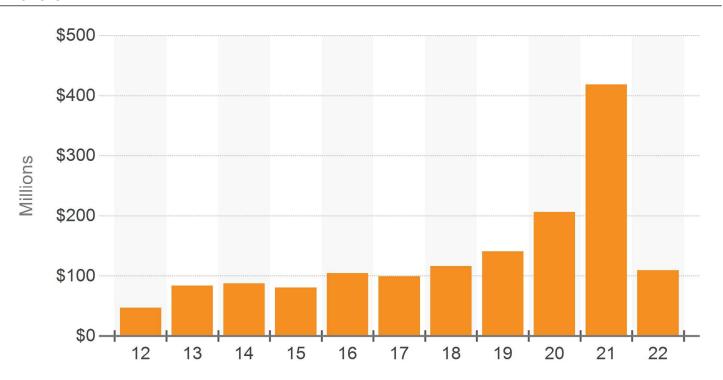

\$210      |
| Cap Rate            | 6.9%      | 7.5%       |



## **ASKING RENT PER SF**



## **DIRECT & SUBLET RENTAL RATES**







## **VACANCY RATE**



# **SUBLEASE VACANCY RATE**







## **AVAILABILITY RATE**



#### **AVAILABILITY & VACANCY RATE**







## **OCCUPANCY RATE**



#### PERCENT LEASED RATE







## **OCCUPANCY & PERCENT LEASED**



#### **VACANT SF**







#### **AVAILABLE SF**



#### MONTHS ON MARKET DISTRIBUTION







## **NET ABSORPTION**



#### **NET ABSORPTION AS % OF INVENTORY**







## **LEASING ACTIVITY**



## MONTHS ON MARKET







## **MONTHS TO LEASE**



# **MONTHS VACANT**







## PROBABILITY OF LEASING IN MONTHS







## **CONSTRUCTION STARTS**



## **CONSTRUCTION DELIVERIES**







## **UNDER CONSTRUCTION**







## **SALES VOLUME**



## SALES VOLUME BY STAR RATING







## **AVERAGE SALE PRICE PER SF**



#### SALE TO ASKING PRICE DIFFERENTIAL







# **CAP RATE**



## **CAP RATE BY STAR RATING**







#### **MONTHS TO SALE**



# PROBABILITY OF SELLING IN MONTHS







## FOR SALE TOTAL LISTINGS



# FOR SALE TOTAL SF







## **ASKING PRICE PER SF**







#### **TOP BUYERS**



#### **TOP SELLERS**







#### SALES VOLUME BY BUYER TYPE



#### **SALES VOLUME BY SELLER TYPE**





#### **TOP BUYER BROKERS**



#### **TOP SELLER BROKERS**