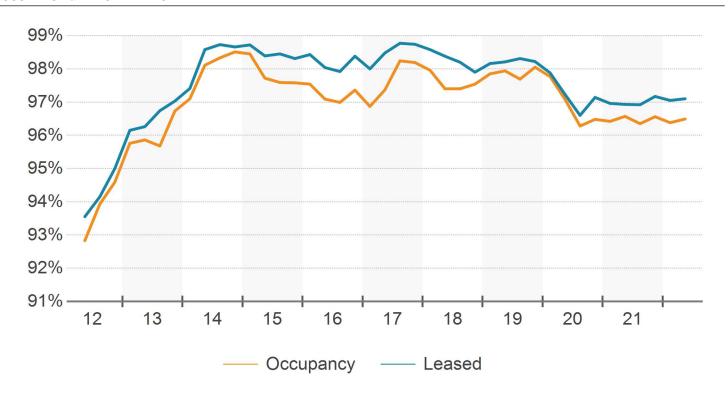

|
| Existing SF          | 43,492,870 | 41,055,474 |
| 12 Mo. Const. Starts | 407,217    | 825,943    |
| Under Construction   | 1,894,107  | 1,049,867  |
| 12 Mo. Deliveries    | 815,285    | 827,132    |

| Sales               | Past Year | 5-Year Avg |
|---------------------|-----------|------------|
| Sale Price Per SF   | \$154     | \$112      |
| Asking Price Per SF | \$209     | \$173      |
| Sales Volume (Mil.) | \$443     | \$210      |
| Cap Rate            | 6.9%      | 7.5%       |



## **ASKING RENT PER SF**



## **DIRECT & SUBLET RENTAL RATES**







## **VACANCY RATE**



# **SUBLEASE VACANCY RATE**







## **AVAILABILITY RATE**



#### **AVAILABILITY & VACANCY RATE**







## **OCCUPANCY RATE**



#### PERCENT LEASED RATE







## **OCCUPANCY & PERCENT LEASED**



#### **VACANT SF**







#### **AVAILABLE SF**



#### MONTHS ON MARKET DISTRIBUTION







## **NET ABSORPTION**



#### **NET ABSORPTION AS % OF INVENTORY**







## **LEASING ACTIVITY**



## MONTHS ON MARKET







## **MONTHS TO LEASE**



# **MONTHS VACANT**







## PROBABILITY OF LEASING IN MONTHS







## **CONSTRUCTION STARTS**



## **CONSTRUCTION DELIVERIES**







## **UNDER CONSTRUCTION**







## **SALES VOLUME**



## SALES VOLUME BY STAR RATING







## **AVERAGE SALE PRICE PER SF**



#### SALE TO ASKING PRICE DIFFERENTIAL







# **CAP RATE**



## **CAP RATE BY STAR RATING**







#### **MONTHS TO SALE**



# PROBABILITY OF SELLING IN MONTHS







## FOR SALE TOTAL LISTINGS



# FOR SALE TOTAL SF







## **ASKING PRICE PER SF**







#### **TOP BUYERS**