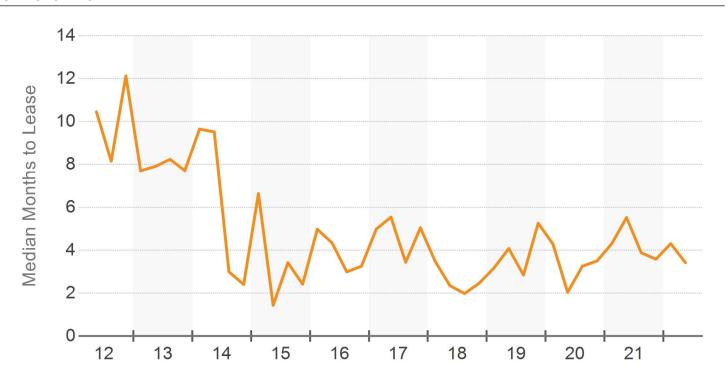

Year Avg |
|---------------------|-----------|------------|
| Sale Price Per SF   | \$154     | \$112      |
| Asking Price Per SF | \$209     | \$173      |
| Sales Volume (Mil.) | \$443     | \$210      |
| Cap Rate            | 6.9%      | 7.5%       |



## **ASKING RENT PER SF**



## **DIRECT & SUBLET RENTAL RATES**







## **VACANCY RATE**



# **SUBLEASE VACANCY RATE**







## **AVAILABILITY RATE**



#### **AVAILABILITY & VACANCY RATE**







## **OCCUPANCY RATE**



#### PERCENT LEASED RATE







## **OCCUPANCY & PERCENT LEASED**



#### **VACANT SF**







#### **AVAILABLE SF**



#### MONTHS ON MARKET DISTRIBUTION







## **NET ABSORPTION**



#### **NET ABSORPTION AS % OF INVENTORY**







## **LEASING ACTIVITY**



## MONTHS ON MARKET







## **MONTHS TO LEASE**



# **MONTHS VACANT**







## PROBABILITY OF LEASING IN MONTHS







## **CONSTRUCTION STARTS**



## **CONSTRUCTION DELIVERIES**







## **UNDER CONSTRUCTION**







## **SALES VOLUME**



## SALES VOLUME BY STAR RATING







## **AVERAGE SALE PRICE PER SF**



#### SALE TO ASKING PRICE DIFFERENTIAL







# **CAP RATE**



## **CAP RATE BY STAR RATING**







#### **MONTHS TO SALE**



# PROBABILITY OF SELLING IN MONTHS







## FOR SALE TOTAL LISTINGS



# FOR SALE TOTAL SF







## **ASKING PRICE PER SF**







#### **TOP BUYERS**



#### **TOP SELLERS**







#### SALES VOLUME BY BUYER TYPE



#### **SALES VOLUME BY SELLER TYPE**





#### **TOP BUYER BROKERS**



#### **TOP SELLER BROKERS**