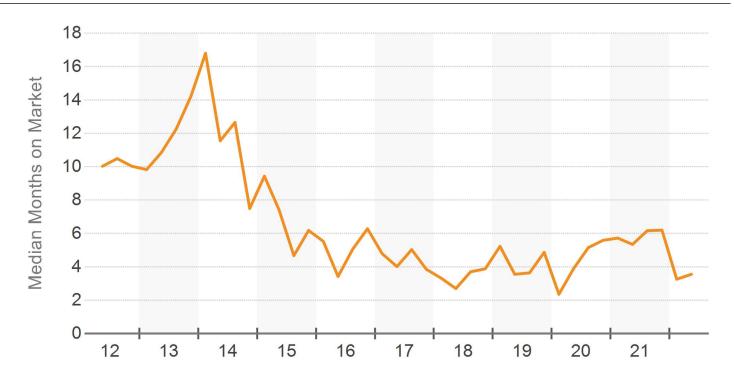

| Past Year | 5-Year Avg |
|---------------------|-----------|------------|
| Sale Price Per SF   | \$154     | \$112      |
| Asking Price Per SF | \$209     | \$173      |
| Sales Volume (Mil.) | \$443     | \$210      |
| Cap Rate            | 6.9%      | 7.5%       |



## **ASKING RENT PER SF**



## **DIRECT & SUBLET RENTAL RATES**







## **VACANCY RATE**



# **SUBLEASE VACANCY RATE**







## **AVAILABILITY RATE**



#### **AVAILABILITY & VACANCY RATE**







## **OCCUPANCY RATE**



#### PERCENT LEASED RATE







## **OCCUPANCY & PERCENT LEASED**



#### **VACANT SF**







#### **AVAILABLE SF**



#### MONTHS ON MARKET DISTRIBUTION







## **NET ABSORPTION**



#### **NET ABSORPTION AS % OF INVENTORY**







## **LEASING ACTIVITY**



## MONTHS ON MARKET







## **MONTHS TO LEASE**



# **MONTHS VACANT**







## PROBABILITY OF LEASING IN MONTHS







## **CONSTRUCTION STARTS**



## **CONSTRUCTION DELIVERIES**







## **UNDER CONSTRUCTION**







## **SALES VOLUME**



## SALES VOLUME BY STAR RATING







## **AVERAGE SALE PRICE PER SF**



#### SALE TO ASKING PRICE DIFFERENTIAL







# **CAP RATE**



## **CAP RATE BY STAR RATING**







#### **MONTHS TO SALE**



# PROBABILITY OF SELLING IN MONTHS







## FOR SALE TOTAL LISTINGS



# FOR SALE TOTAL SF







## **ASKING PRICE PER SF**







#### **TOP BUYERS**



#### **TOP SELLERS**







#### SALES VOLUME BY BUYER TYPE



#### **SALES VOLUME BY SELLER TYPE**





#### **TOP BUYER BROKERS**



#### **TOP SELLER BROKERS**