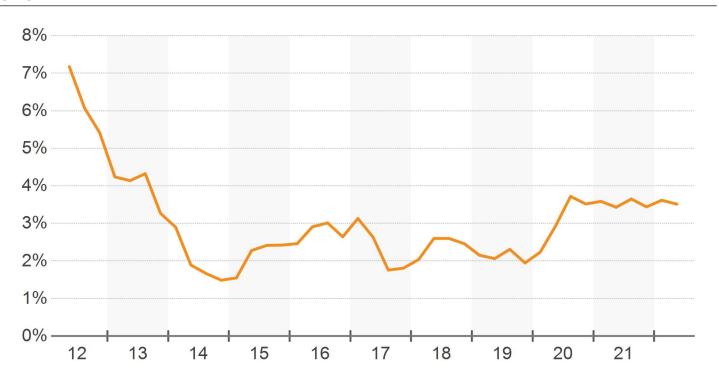

| 12 Mo. Leasing SF    | 1,937,138 | 1,308,897  |

| Inventory            | Survey     | 5-Year Avg |
|----------------------|------------|------------|
| Existing Buildings   | 1,979      | 1,909      |
| Existing SF          | 43,492,870 | 41,055,474 |
| 12 Mo. Const. Starts | 407,217    | 825,943    |
| Under Construction   | 1,894,107  | 1,049,867  |
| 12 Mo. Deliveries    | 815,285    | 827,132    |

| Sales               | Past Year | 5-Year Avg |
|---------------------|-----------|------------|
| Sale Price Per SF   | \$154     | \$112      |
| Asking Price Per SF | \$209     | \$173      |
| Sales Volume (Mil.) | \$443     | \$210      |
| Cap Rate            | 6.9%      | 7.5%       |



## **ASKING RENT PER SF**



## **DIRECT & SUBLET RENTAL RATES**







## **VACANCY RATE**



# **SUBLEASE VACANCY RATE**







## **AVAILABILITY RATE**



#### **AVAILABILITY & VACANCY RATE**







## **OCCUPANCY RATE**



#### PERCENT LEASED RATE







## **OCCUPANCY & PERCENT LEASED**



#### **VACANT SF**







#### **AVAILABLE SF**



#### MONTHS ON MARKET DISTRIBUTION







## **NET ABSORPTION**



#### **NET ABSORPTION AS % OF INVENTORY**







## **LEASING ACTIVITY**



## MONTHS ON MARKET







## **MONTHS TO LEASE**



# **MONTHS VACANT**







## PROBABILITY OF LEASING IN MONTHS







## **CONSTRUCTION STARTS**



## **CONSTRUCTION DELIVERIES**







## **UNDER CONSTRUCTION**







## **SALES VOLUME**



## SALES VOLUME BY STAR RATING







## **AVERAGE SALE PRICE PER SF**



#### SALE TO ASKING PRICE DIFFERENTIAL







# **CAP RATE**



## **CAP RATE BY S