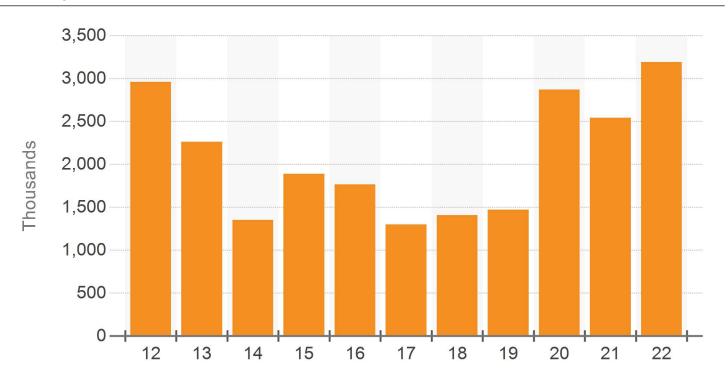

4 |
| 12 Mo. Const. Starts | 407,217    | 825,943    |
| Under Construction   | 1,894,107  | 1,049,867  |
| 12 Mo. Deliveries    | 815,285    | 827,132    |

| Sales               | Past Year | 5-Year Avg |
|---------------------|-----------|------------|
| Sale Price Per SF   | \$154     | \$112      |
| Asking Price Per SF | \$209     | \$173      |
| Sales Volume (Mil.) | \$443     | \$210      |
| Cap Rate            | 6.9%      | 7.5%       |



## **ASKING RENT PER SF**



## **DIRECT & SUBLET RENTAL RATES**







## **VACANCY RATE**



# **SUBLEASE VACANCY RATE**







## **AVAILABILITY RATE**



#### **AVAILABILITY & VACANCY RATE**







## **OCCUPANCY RATE**



#### PERCENT LEASED RATE







## **OCCUPANCY & PERCENT LEASED**



#### **VACANT SF**







#### **AVAILABLE SF**



#### MONTHS ON MARKET DISTRIBUTION







## **NET ABSORPTION**



#### **NET ABSORPTION AS % OF INVENTORY**







## **LEASING ACTIVITY**



## MONTHS ON MARKET







## **MONTHS TO LEASE**



# **MONTHS VACANT**







## PROBABILITY OF LEASING IN MONTHS







## **CONSTRUCTION STARTS**



## **CONSTRUCTION DELIVERIES**







## **UNDER CONSTRUCTION**







## **SALES VOLUME**



## SALES VOLUME BY STAR RATING







## **AVERAGE SALE PRICE PER SF**



#### SALE TO ASKING PRICE DIFFERENTIAL







# **CAP RATE**



## **CAP RATE BY STAR RATING**







#### **MONTHS TO SALE**



# PROBABILITY OF SELLING IN MONTHS







## FOR SALE TOTAL LISTINGS



# FOR SALE TOTAL SF







## **ASKING PRICE PER SF**







#### **TOP BUYERS**



#### **TOP SELLERS**







#### SALES VOLUME BY