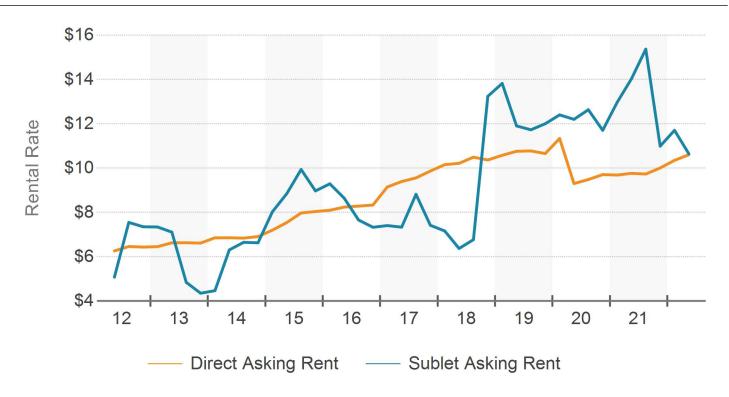

| 701,835   | 730,493    |
| 12 Mo. Leasing SF    | 1,937,138 | 1,308,897  |

| Inventory            | Survey     | 5-Year Avg |
|----------------------|------------|------------|
| Existing Buildings   | 1,979      | 1,909      |
| Existing SF          | 43,492,870 | 41,055,474 |
| 12 Mo. Const. Starts | 407,217    | 825,943    |
| Under Construction   | 1,894,107  | 1,049,867  |
| 12 Mo. Deliveries    | 815,285    | 827,132    |

| Sales               | Past Year | 5-Year Avg |
|---------------------|-----------|------------|
| Sale Price Per SF   | \$154     | \$112      |
| Asking Price Per SF | \$209     | \$173      |
| Sales Volume (Mil.) | \$443     | \$210      |
| Cap Rate            | 6.9%      | 7.5%       |



## **ASKING RENT PER SF**



## **DIRECT & SUBLET RENTAL RATES**







## **VACANCY RATE**



# **SUBLEASE VACANCY RATE**







## **AVAILABILITY RATE**



#### **AVAILABILITY & VACANCY RATE**







## **OCCUPANCY RATE**



#### PERCENT LEASED RATE







## **OCCUPANCY & PERCENT LEASED**



#### **VACANT SF**







#### **AVAILABLE SF**



#### MONTHS ON MARKET DISTRIBUTION







## **NET ABSORPTION**



#### **NET ABSORPTION AS % OF INVENTORY**







## **LEASING ACTIVITY**



## MONTHS ON MARKET







## **MONTHS TO LEASE**



# **MONTHS VACANT**







## PROBABILITY OF LEASING IN MONTHS







## **CONSTRUCTION STARTS**



## **CONSTRUCTION DELIVERIES**







## **UNDER CONSTRUCTION**







## **SALES VOLUME**



## SALES VOLUME BY STAR RATING







## **AVERAGE SALE PRICE PER SF**



#### SALE TO ASKING PRICE DIFFERENTIAL







# **CAP R