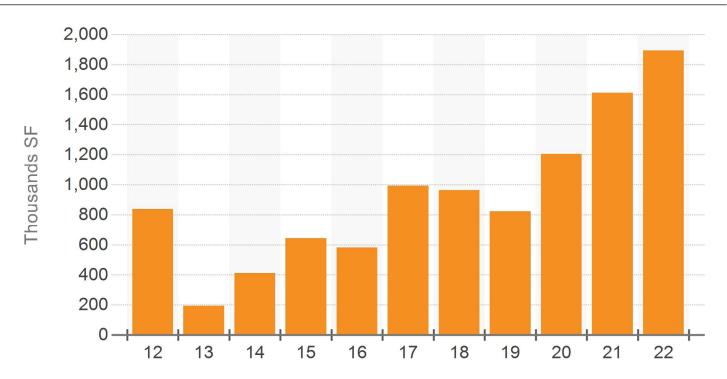

olume (Mil.) | \$443     | \$210      |
| Cap Rate            | 6.9%      | 7.5%       |



## **ASKING RENT PER SF**



## **DIRECT & SUBLET RENTAL RATES**







## **VACANCY RATE**



# **SUBLEASE VACANCY RATE**







## **AVAILABILITY RATE**



#### **AVAILABILITY & VACANCY RATE**







## **OCCUPANCY RATE**



#### PERCENT LEASED RATE







## **OCCUPANCY & PERCENT LEASED**



#### **VACANT SF**







#### **AVAILABLE SF**



#### MONTHS ON MARKET DISTRIBUTION







## **NET ABSORPTION**



#### **NET ABSORPTION AS % OF INVENTORY**







## **LEASING ACTIVITY**



## MONTHS ON MARKET







## **MONTHS TO LEASE**



# **MONTHS VACANT**







## PROBABILITY OF LEASING IN MONTHS







## **CONSTRUCTION STARTS**



## **CONSTRUCTION DELIVERIES**







## **UNDER CONSTRUCTION**







## **SALES VOLUME**



## SALES VOLUME BY STAR RATING







## **AVERAGE SALE PRICE PER SF**



#### SALE TO ASKING PRICE DIFFERENTIAL







# **CAP RATE**



## **CAP RATE BY STAR RATING**







#### **MONTHS TO SALE**



# PROBABILITY OF SELLING IN MONTHS







## FOR SALE TOTAL LISTINGS



# FOR SALE TOTAL SF







## **ASKING PRICE PER SF**







#### **TOP BUYERS**



#### **TOP SELLERS**







#### SALES VOLUME BY BUYER TYPE



#### **SALES VOLUME BY SELLER TYPE**





#### **TOP BUYER BROKERS**



#### **TOP SELLER BROKERS**