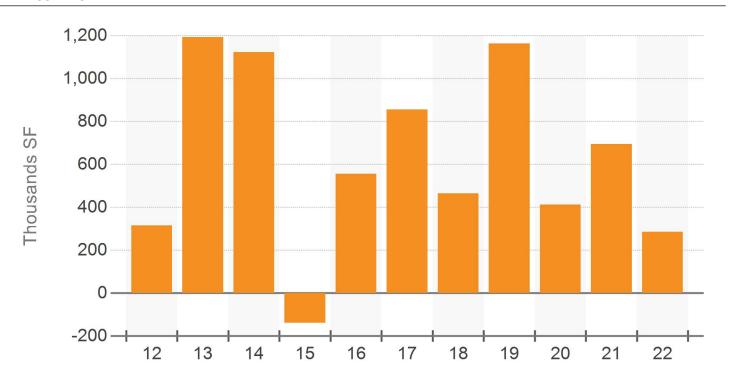

truction   | 1,894,107  | 1,049,867  |
| 12 Mo. Deliveries    | 815,285    | 827,132    |

| Sales               | Past Year | 5-Year Avg |
|---------------------|-----------|------------|
| Sale Price Per SF   | \$154     | \$112      |
| Asking Price Per SF | \$209     | \$173      |
| Sales Volume (Mil.) | \$443     | \$210      |
| Cap Rate            | 6.9%      | 7.5%       |



## **ASKING RENT PER SF**



## **DIRECT & SUBLET RENTAL RATES**







## **VACANCY RATE**



# **SUBLEASE VACANCY RATE**







## **AVAILABILITY RATE**



#### **AVAILABILITY & VACANCY RATE**







## **OCCUPANCY RATE**



#### PERCENT LEASED RATE







## **OCCUPANCY & PERCENT LEASED**



#### **VACANT SF**







#### **AVAILABLE SF**



#### MONTHS ON MARKET DISTRIBUTION







## **NET ABSORPTION**



#### **NET ABSORPTION AS % OF INVENTORY**







## **LEASING ACTIVITY**



## MONTHS ON MARKET







## **MONTHS TO LEASE**



# **MONTHS VACANT**







## PROBABILITY OF LEASING IN MONTHS







## **CONSTRUCTION STARTS**



## **CONSTRUCTION DELIVERIES**







## **UNDER CONSTRUCTION**







## **SALES VOLUME**



## SALES VOLUME BY STAR RATING







## **AVERAGE SALE PRICE PER SF**



#### SALE TO ASKING PRICE DIFFERENTIAL







# **CAP RATE**



## **CAP RATE BY STAR RATING**







#### **MONTHS TO SALE**



# PROBABILITY OF SELLING IN MONTHS







## FOR SALE TOTAL LISTINGS



# FOR SALE TOTAL SF







## **ASKING PRICE PER SF**







#### **TOP BUYERS**



#### **TOP SELLERS**







#### SALES VOLUME BY BUYER TYPE



#### **SALES VOLUME BY SELLER TYPE**





#### **TOP