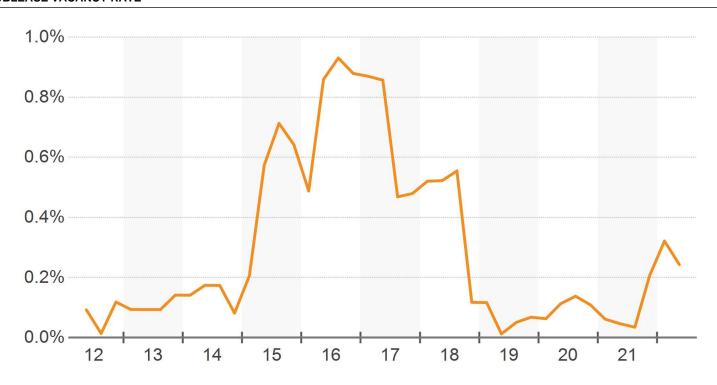

,138 | 1,308,897  |

| Inventory            | Survey     | 5-Year Avg |
|----------------------|------------|------------|
| Existing Buildings   | 1,979      | 1,909      |
| Existing SF          | 43,492,870 | 41,055,474 |
| 12 Mo. Const. Starts | 407,217    | 825,943    |
| Under Construction   | 1,894,107  | 1,049,867  |
| 12 Mo. Deliveries    | 815,285    | 827,132    |

| Sales               | Past Year | 5-Year Avg |
|---------------------|-----------|------------|
| Sale Price Per SF   | \$154     | \$112      |
| Asking Price Per SF | \$209     | \$173      |
| Sales Volume (Mil.) | \$443     | \$210      |
| Cap Rate            | 6.9%      | 7.5%       |



## **ASKING RENT PER SF**



## **DIRECT & SUBLET RENTAL RATES**







## **VACANCY RATE**



# **SUBLEASE VACANCY RATE**







## **AVAILABILITY RATE**



#### **AVAILABILITY & VACANCY RATE**







## **OCCUPANCY RATE**



#### PERCENT LEASED RATE







## **OCCUPANCY & PERCENT LEASED**



#### **VACANT SF**







#### **AVAILABLE SF**



#### MONTHS ON MARKET DISTRIBUTION







## **NET ABSORPTION**



#### **NET ABSORPTION AS % OF INVENTORY**







## **LEASING ACTIVITY**



## MONTHS ON MARKET







## **MONTHS TO LEASE**



# **MONTHS VACANT**







## PROBABILITY OF LEASING IN MONTHS







## **CONSTRUCTION STARTS**



## **CONSTRUCTION DELIVERIES**







## **UNDER CONSTRUCTION**







## **SALES VOLUME**



## SALES VOLUME BY STAR RATING







## **AVERAGE SALE PRICE PER SF**



#### SALE TO ASKING PRICE DIFFERENTIAL







# **CAP RATE**



## **CAP RATE BY STAR RATING**







#### **MONT