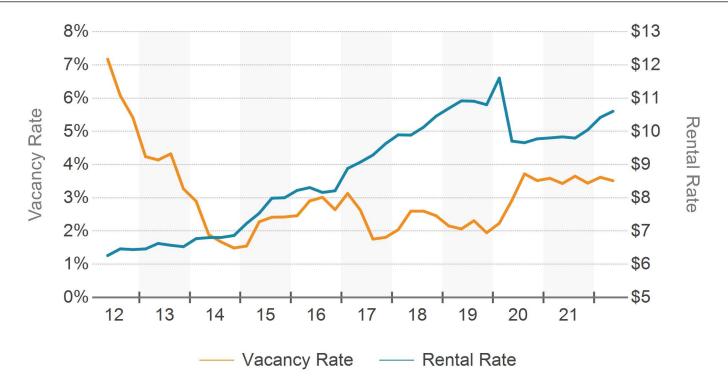

# Industrial/Flex Report - Larimer/Weld C...

PREPARED BY





## **ABSORPTION, DELIVERIES, VACANCY**



#### **OCCUPANCY & RENTAL RATES**







## **VACANCY & RENTAL RATES**



## **SUMMARY STATISTICS**

| Availability      | Survey    | 5-Year Avg |
|-------------------|-----------|------------|
| Rent Per SF       | \$10.60   | \$10.04    |
| Vacancy Rate      | 3.5%      | 2.8%       |
| Vacant SF         | 1,527,548 | 1,138,803  |
| Availability Rate | 7.0%      | 4.9%       |
| Available SF      | 3,192,326 | 2,063,760  |
| Sublet SF         | 95,232    | 118,538    |
| Months on Market  | 3.5       | 4.3        |

| Demand               | Survey    | 5-Year Avg |
|----------------------|-----------|------------|
| 12 Mo. Absorption SF | 701,835   | 730,493    |
| 12 Mo. Leasing SF    | 1,937,138 | 1,308,897  |

| Inventory            | Survey     | 5-Year Avg |
|----------------------|------------|------------|
| Existing Buildings   | 1,979      | 1,909