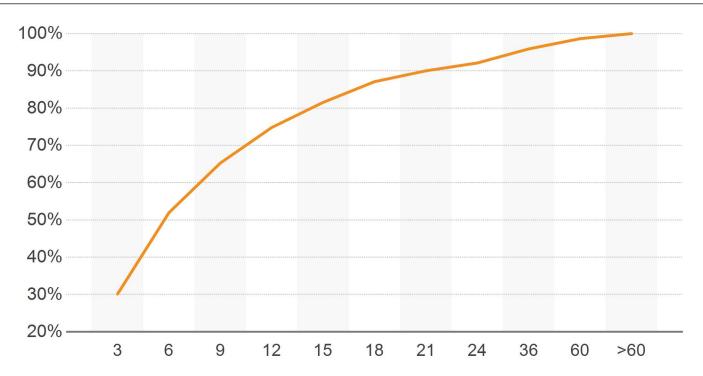

Price Per SF   | \$154     | \$112      |
| Asking Price Per SF | \$209     | \$173      |
| Sales Volume (Mil.) | \$443     | \$210      |
| Cap Rate            | 6.9%      | 7.5%       |



## **ASKING RENT PER SF**



## **DIRECT & SUBLET RENTAL RATES**







## **VACANCY RATE**



# **SUBLEASE VACANCY RATE**







## **AVAILABILITY RATE**



#### **AVAILABILITY & VACANCY RATE**







## **OCCUPANCY RATE**



#### PERCENT LEASED RATE







## **OCCUPANCY & PERCENT LEASED**



#### **VACANT SF**







#### **AVAILABLE SF**



#### MONTHS ON MARKET DISTRIBUTION







## **NET ABSORPTION**



#### **NET ABSORPTION AS % OF INVENTORY**







## **LEASING ACTIVITY**



## MONTHS ON MARKET







## **MONTHS TO LEASE**



# **MONTHS VACANT**







## PROBABILITY OF LEASING IN MONTHS







## **CONSTRUCTION STARTS**



## **CONSTRUCTION DELIVERIES**







## **UNDER CONSTRUCTION**







## **SALES VOLUME**



## SALES VOLUME BY STAR RATING







## **AVERAGE SALE PRICE PER SF**



#### SALE TO ASKING PRICE DIFFERENTIAL







# **CAP RATE**



## **CAP RATE BY STAR RATING**







#### **MONTHS TO SALE**



# PROBABILITY OF SELLING IN MONTHS







## FOR SALE TOTAL LISTINGS



# FOR SALE TOTAL SF







## **ASKING PRICE PER SF**







#### **TOP BUYERS**



#### **TOP SELLERS**







#### SALES VOLUME BY BUYER TYPE



#### **SALES VOLUME BY SELLER TYPE**





#### **TOP BUYER BROKERS**



#### **TOP SELLER BROKERS**