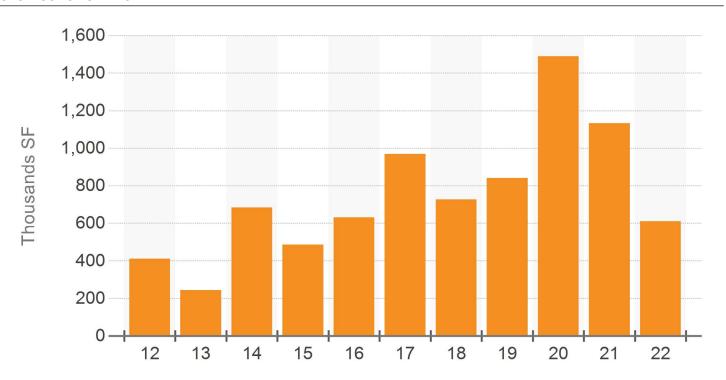

2      |
| Asking Price Per SF | \$209     | \$173      |
| Sales Volume (Mil.) | \$443     | \$210      |
| Cap Rate            | 6.9%      | 7.5%       |



## **ASKING RENT PER SF**



## **DIRECT & SUBLET RENTAL RATES**







## **VACANCY RATE**



# **SUBLEASE VACANCY RATE**







## **AVAILABILITY RATE**



#### **AVAILABILITY & VACANCY RATE**







## **OCCUPANCY RATE**



#### PERCENT LEASED RATE







## **OCCUPANCY & PERCENT LEASED**



#### **VACANT SF**







#### **AVAILABLE SF**



#### MONTHS ON MARKET DISTRIBUTION







## **NET ABSORPTION**



#### **NET ABSORPTION AS % OF INVENTORY**







## **LEASING ACTIVITY**



## MONTHS ON MARKET







## **MONTHS TO LEASE**



# **MONTHS VACANT**







## PROBABILITY OF LEASING IN MONTHS







## **CONSTRUCTION STARTS**



## **CONSTRUCTION DELIVERIES**







## **UNDER CONSTRUCTION**







## **SALES VOLUME**



## SALES VOLUME BY STAR RATING







## **AVERAGE SALE PRICE PER SF**



#### SALE TO ASKING PRICE DIFFERENTIAL







# **CAP RATE**



## **CAP RATE BY STAR RATING**







#### **MONTHS TO SALE**



# PROBABILITY OF SELLING IN MONTHS







## FOR SALE TOTAL LISTINGS



# FOR SALE TOTAL SF







## **ASKING PRICE PER SF**







#### **TOP BUYERS**



#### **TOP SELLERS**







#### SALES VOLUME BY BUYER TYPE



#### **SALES VOLUME BY SELLER TYPE**





#### **TOP BUYER BROKERS**



#### **TOP SELLER BROKERS**