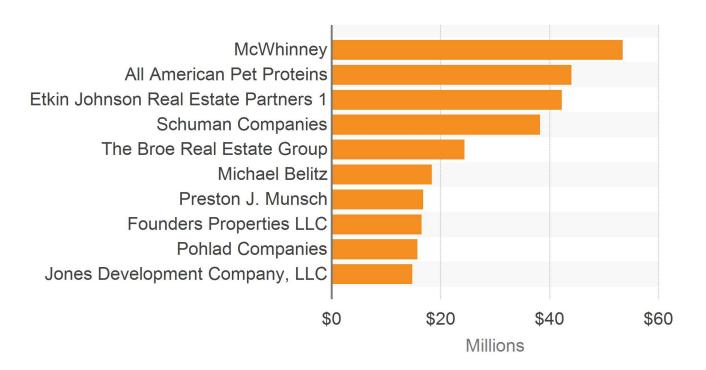

#### **AVAILABLE SF**



#### MONTHS ON MARKET DISTRIBUTION







## **NET ABSORPTION**



#### **NET ABSORPTION AS % OF INVENTORY**







## **LEASING ACTIVITY**



## MONTHS ON MARKET







## **MONTHS TO LEASE**



# **MONTHS VACANT**







## PROBABILITY OF LEASING IN MONTHS







## **CONSTRUCTION STARTS**



## **CONSTRUCTION DELIVERIES**







## **UNDER CONSTRUCTION**







## **SALES VOLUME**



## SALES VOLUME BY STAR RATING







## **AVERAGE SALE PRICE PER SF**



#### SALE TO ASKING PRICE DIFFERENTIAL







# **CAP RATE**



## **CAP RATE BY STAR RATING**







#### **MONTHS TO SALE**



# PROBABILITY OF SELLING IN MONTHS







## FOR SALE TOTAL LISTINGS



# FOR SALE TOTAL SF







## **ASKING PRICE PER SF**







#### **TOP BUYERS**



#### **TOP SELLERS**







#### SALES VOLUME BY BUYER TYPE



#### **SALES VOLUME BY SELLER TYPE**





#### **TOP BUYER BROKERS**



#### **TOP SELLER BROKERS**