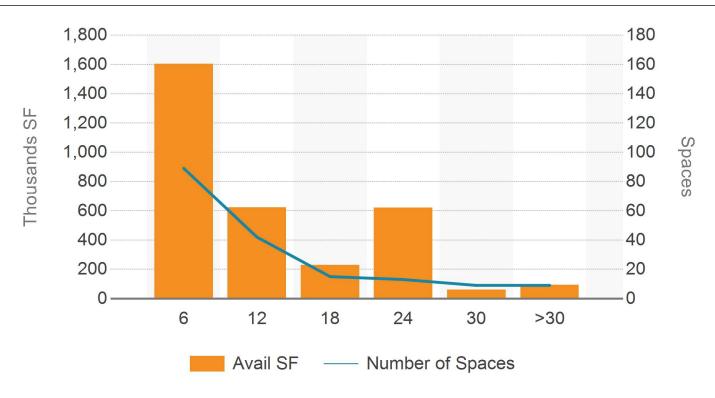

| 825,943    |
| Under Construction   | 1,894,107  | 1,049,867  |
| 12 Mo. Deliveries    | 815,285    | 827,132    |

| Sales               | Past Year | 5-Year Avg |
|---------------------|-----------|------------|
| Sale Price Per SF   | \$154     | \$112      |
| Asking Price Per SF | \$209     | \$173      |
| Sales Volume (Mil.) | \$443     | \$210      |
| Cap Rate            | 6.9%      | 7.5%       |



## **ASKING RENT PER SF**



## **DIRECT & SUBLET RENTAL RATES**







## **VACANCY RATE**



# **SUBLEASE VACANCY RATE**







## **AVAILABILITY RATE**



#### **AVAILABILITY & VACANCY RATE**







## **OCCUPANCY RATE**



#### PERCENT LEASED RATE







## **OCCUPANCY & PERCENT LEASED**



#### **VACANT SF**







#### **AVAILABLE SF**



#### MONTHS ON MARKET DISTRIBUTION







## **NET ABSORPTION**



#### **NET ABSORPTION AS % OF INVENTORY**







## **LEASING ACTIVITY**



## MONTHS ON MARKET







## **MONTHS TO LEASE**



# **MONTHS VACANT**







## PROBABILITY OF LEASING IN MONTHS







## **CONSTRUCTION STARTS**



## **CONSTRUCTION DELIVERIES**







## **UNDER CONSTRUCTION**







## **SALES VOLUME**



## SALES VOLUME BY STAR RATING







## **AVERAGE SALE PRICE PER SF**



#### SALE TO ASKING PRICE DIFFERENTIAL







# **CAP RATE**



## **CAP RATE BY STAR RATING**







#### **MONTHS TO SALE**



# PROBABILITY OF SELLING IN MONTHS







## FOR SALE TOTAL LISTINGS



# FOR SALE TOTAL SF







## **ASKING PRICE PER SF**







#### **TOP BUYERS**



#### **TOP SELLERS**







#### SALES VOLUME BY BUYER TYPE



#### **SALES VOLUME BY S