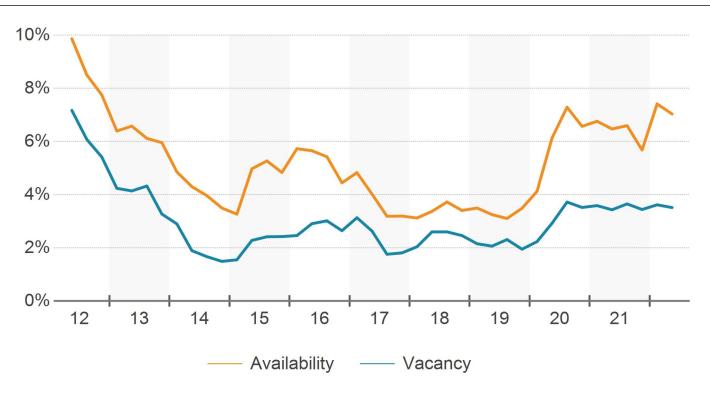

|----------------------|------------|------------|
| Existing Buildings   | 1,979      | 1,909      |
| Existing SF          | 43,492,870 | 41,055,474 |
| 12 Mo. Const. Starts | 407,217    | 825,943    |
| Under Construction   | 1,894,107  | 1,049,867  |
| 12 Mo. Deliveries    | 815,285    | 827,132    |

| Sales               | Past Year | 5-Year Avg |
|---------------------|-----------|------------|
| Sale Price Per SF   | \$154     | \$112      |
| Asking Price Per SF | \$209     | \$173      |
| Sales Volume (Mil.) | \$443     | \$210      |
| Cap Rate            | 6.9%      | 7.5%       |



## **ASKING RENT PER SF**



## **DIRECT & SUBLET RENTAL RATES**







## **VACANCY RATE**



# **SUBLEASE VACANCY RATE**







## **AVAILABILITY RATE**



#### **AVAILABILITY & VACANCY RATE**







## **OCCUPANCY RATE**



#### PERCENT LEASED RATE







## **OCCUPANCY & PERCENT LEASED**



#### **VACANT SF**







#### **AVAILABLE SF**



#### MONTHS ON MARKET DISTRIBUTION







## **NET ABSORPTION**



#### **NET ABSORPTION AS % OF INVENTORY**







## **LEASING ACTIVITY**



## MONTHS ON MARKET







## **MONTHS TO LEASE**



# **MONTHS VACANT**







## PROBABILITY OF LEASING IN MONTHS







## **CONSTRUCTION STARTS**



## **CONSTRUCTION DELIVERIES**







## **UNDER CONSTRUCTION**







## **SALES VOLUME**



## SALES VOLUME BY STAR RATING







## **AVERAGE SALE PRICE PER SF**



#### SALE TO ASKING PRICE DIFFERENTIAL







# **CAP RATE**



## **CAP RATE BY STAR RATING**







#### **MONTHS TO SALE**



# PROBABILITY OF SELLING IN MONTHS







## FOR SALE TO