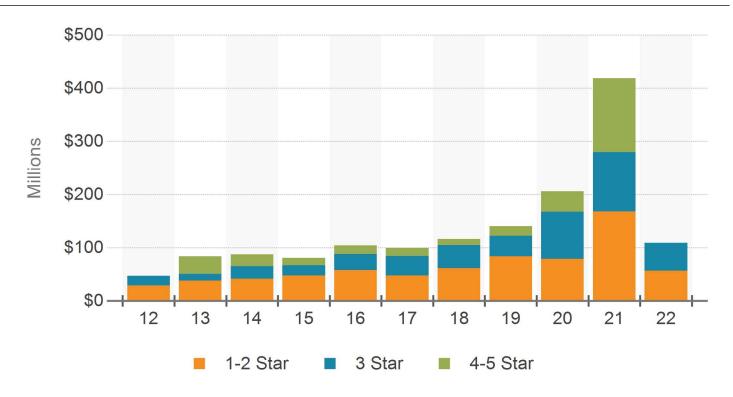

| 6.9%      | 7.5%       |



## **ASKING RENT PER SF**



## **DIRECT & SUBLET RENTAL RATES**







## **VACANCY RATE**



# **SUBLEASE VACANCY RATE**







## **AVAILABILITY RATE**



#### **AVAILABILITY & VACANCY RATE**







## **OCCUPANCY RATE**



#### PERCENT LEASED RATE







## **OCCUPANCY & PERCENT LEASED**



#### **VACANT SF**







#### **AVAILABLE SF**



#### MONTHS ON MARKET DISTRIBUTION







## **NET ABSORPTION**



#### **NET ABSORPTION AS % OF INVENTORY**







## **LEASING ACTIVITY**



## MONTHS ON MARKET







## **MONTHS TO LEASE**



# **MONTHS VACANT**







## PROBABILITY OF LEASING IN MONTHS







## **CONSTRUCTION STARTS**



## **CONSTRUCTION DELIVERIES**







## **UNDER CONSTRUCTION**







## **SALES VOLUME**



## SALES VOLUME BY STAR RATING







## **AVERAGE SALE PRICE PER SF**



#### SALE TO ASKING PRICE DIFFERENTIAL







# **CAP RATE**



## **CAP RATE BY STAR RATING**







#### **MONTHS TO SALE**



# PROBABILITY OF SELLING IN MONTHS







## FOR SALE TOTAL LISTINGS



# FOR SALE TOTAL SF







## **ASKING PRICE PER SF**







#### **TOP BUYERS**



#### **TOP SELLERS**







#### SALES VOLUME BY BUYER TYPE



#### **SALES VOLUME BY SELLER TYPE**





#### **TOP BUYER BROKERS**



#### **TOP SELLER BROKERS**