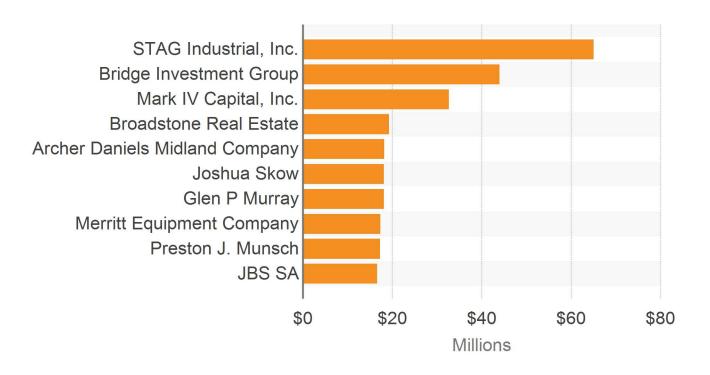

#### **VACANT SF**







#### **AVAILABLE SF**



#### MONTHS ON MARKET DISTRIBUTION







## **NET ABSORPTION**



#### **NET ABSORPTION AS % OF INVENTORY**







## **LEASING ACTIVITY**



## MONTHS ON MARKET







## **MONTHS TO LEASE**



# **MONTHS VACANT**







## PROBABILITY OF LEASING IN MONTHS







## **CONSTRUCTION STARTS**



## **CONSTRUCTION DELIVERIES**







## **UNDER CONSTRUCTION**







## **SALES VOLUME**



## SALES VOLUME BY STAR RATING







## **AVERAGE SALE PRICE PER SF**



#### SALE TO ASKING PRICE DIFFERENTIAL







# **CAP RATE**



## **CAP RATE BY STAR RATING**







#### **MONTHS TO SALE**



# PROBABILITY OF SELLING IN MONTHS







## FOR SALE TOTAL LISTINGS



# FOR SALE TOTAL SF







## **ASKING PRICE PER SF**







#### **TOP BUYERS**



#### **TOP SELLERS**







#### SALES VOLUME BY BUYER TYPE



#### **SALES VOLUME BY SELLER TYPE**





#### **TOP BUYER BROKERS**



#### **TOP SELLER BROKERS**