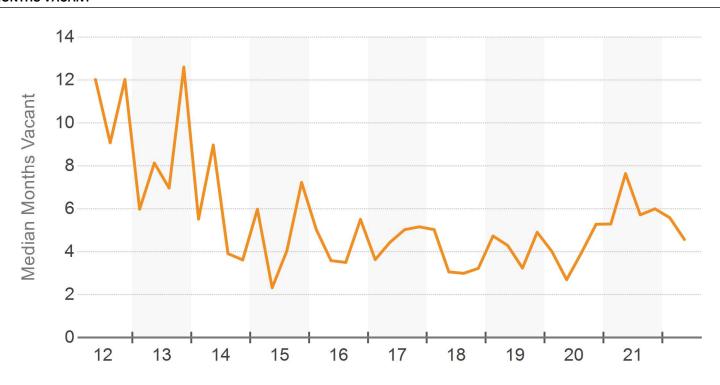

----------|-----------|------------|
| Sale Price Per SF   | \$154     | \$112      |
| Asking Price Per SF | \$209     | \$173      |
| Sales Volume (Mil.) | \$443     | \$210      |
| Cap Rate            | 6.9%      | 7.5%       |



## **ASKING RENT PER SF**



## **DIRECT & SUBLET RENTAL RATES**







## **VACANCY RATE**



# **SUBLEASE VACANCY RATE**







## **AVAILABILITY RATE**



#### **AVAILABILITY & VACANCY RATE**







## **OCCUPANCY RATE**



#### PERCENT LEASED RATE







## **OCCUPANCY & PERCENT LEASED**



#### **VACANT SF**







#### **AVAILABLE SF**



#### MONTHS ON MARKET DISTRIBUTION







## **NET ABSORPTION**



#### **NET ABSORPTION AS % OF INVENTORY**







## **LEASING ACTIVITY**



## MONTHS ON MARKET







## **MONTHS TO LEASE**



# **MONTHS VACANT**







## PROBABILITY OF LEASING IN MONTHS







## **CONSTRUCTION STARTS**



## **CONSTRUCTION DELIVERIES**







## **UNDER CONSTRUCTION**







## **SALES VOLUME**



## SALES VOLUME BY STAR RATING







## **AVERAGE SALE PRICE PER SF**



#### SALE TO ASKING PRICE DIFFERENTIAL







# **CAP RATE**



## **CAP RATE BY STAR RATING**







#### **MONTHS TO SALE**



# PROBABILITY OF SELLING IN MONTHS







## FOR SALE TOTAL LISTINGS



# FOR SALE TOTAL SF







## **ASKING PRICE PER SF**







#### **TOP BUYERS**



#### **TOP SELLERS**







#### SALES VOLUME BY BUYER TYPE



#### **SALES VOLUME BY SELLER TYPE**





#### **TOP BUYER BROKERS**



#### **TOP SELLER BROKERS**