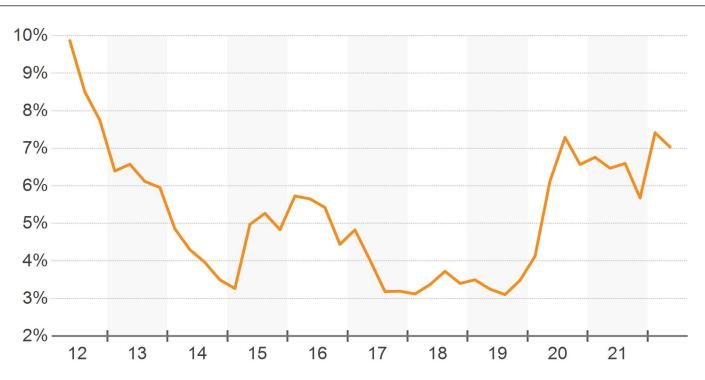

| Survey     | 5-Year Avg |
|----------------------|------------|------------|
| Existing Buildings   | 1,979      | 1,909      |
| Existing SF          | 43,492,870 | 41,055,474 |
| 12 Mo. Const. Starts | 407,217    | 825,943    |
| Under Construction   | 1,894,107  | 1,049,867  |
| 12 Mo. Deliveries    | 815,285    | 827,132    |

| Sales               | Past Year | 5-Year Avg |
|---------------------|-----------|------------|
| Sale Price Per SF   | \$154     | \$112      |
| Asking Price Per SF | \$209     | \$173      |
| Sales Volume (Mil.) | \$443     | \$210      |
| Cap Rate            | 6.9%      | 7.5%       |



## **ASKING RENT PER SF**



## **DIRECT & SUBLET RENTAL RATES**







## **VACANCY RATE**



# **SUBLEASE VACANCY RATE**







## **AVAILABILITY RATE**



#### **AVAILABILITY & VACANCY RATE**







## **OCCUPANCY RATE**



#### PERCENT LEASED RATE







## **OCCUPANCY & PERCENT LEASED**



#### **VACANT SF**







#### **AVAILABLE SF**



#### MONTHS ON MARKET DISTRIBUTION







## **NET ABSORPTION**



#### **NET ABSORPTION AS % OF INVENTORY**







## **LEASING ACTIVITY**



## MONTHS ON MARKET







## **MONTHS TO LEASE**



# **MONTHS VACANT**







## PROBABILITY OF LEASING IN MONTHS







## **CONSTRUCTION STARTS**



## **CONSTRUCTION DELIVERIES**







## **UNDER CONSTRUCTION**







## **SALES VOLUME**



## SALES VOLUME BY STAR RATING







## **AVERAGE SALE PRICE PER SF**



#### SALE TO ASKING PRICE DIFFERENTIAL







# **CAP RATE**



## **CAP RATE BY STAR RATING**







#### **MONTHS TO SALE**



# PROBABILITY OF