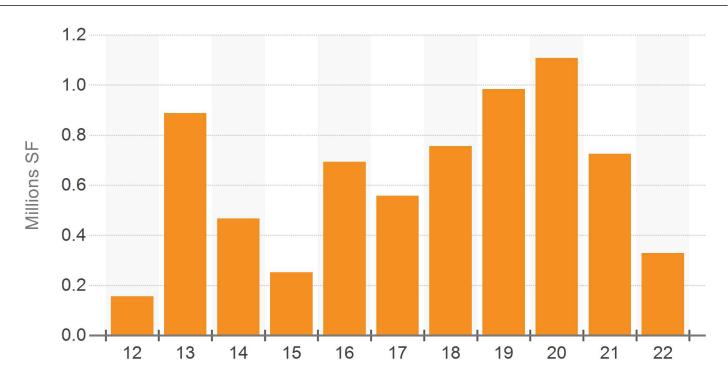

$209     | \$173      |
| Sales Volume (Mil.) | \$443     | \$210      |
| Cap Rate            | 6.9%      | 7.5%       |



## **ASKING RENT PER SF**



## **DIRECT & SUBLET RENTAL RATES**







## **VACANCY RATE**



# **SUBLEASE VACANCY RATE**







## **AVAILABILITY RATE**



#### **AVAILABILITY & VACANCY RATE**







## **OCCUPANCY RATE**



#### PERCENT LEASED RATE







## **OCCUPANCY & PERCENT LEASED**



#### **VACANT SF**







#### **AVAILABLE SF**



#### MONTHS ON MARKET DISTRIBUTION







## **NET ABSORPTION**



#### **NET ABSORPTION AS % OF INVENTORY**







## **LEASING ACTIVITY**



## MONTHS ON MARKET







## **MONTHS TO LEASE**



# **MONTHS VACANT**







## PROBABILITY OF LEASING IN MONTHS







## **CONSTRUCTION STARTS**



## **CONSTRUCTION DELIVERIES**







## **UNDER CONSTRUCTION**







## **SALES VOLUME**



## SALES VOLUME BY STAR RATING







## **AVERAGE SALE PRICE PER SF**



#### SALE TO ASKING PRICE DIFFERENTIAL







# **CAP RATE**



## **CAP RATE BY STAR RATING**







#### **MONTHS TO SALE**



# PROBABILITY OF SELLING IN MONTHS







## FOR SALE TOTAL LISTINGS



# FOR SALE TOTAL SF







## **ASKING PRICE PER SF**







#### **TOP BUYERS**



#### **TOP SELLERS**







#### SALES VOLUME BY BUYER TYPE



#### **SALES VOLUME BY SELLER TYPE**





#### **TOP BUYER BROKERS**



#### **TOP SELLER BROKERS**