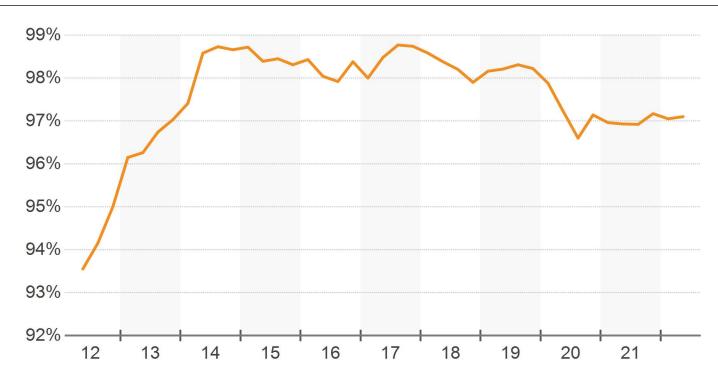

ting Buildings   | 1,979      | 1,909      |
| Existing SF          | 43,492,870 | 41,055,474 |
| 12 Mo. Const. Starts | 407,217    | 825,943    |
| Under Construction   | 1,894,107  | 1,049,867  |
| 12 Mo. Deliveries    | 815,285    | 827,132    |

| Sales               | Past Year | 5-Year Avg |
|---------------------|-----------|------------|
| Sale Price Per SF   | \$154     | \$112      |
| Asking Price Per SF | \$209     | \$173      |
| Sales Volume (Mil.) | \$443     | \$210      |
| Cap Rate            | 6.9%      | 7.5%       |



## **ASKING RENT PER SF**



## **DIRECT & SUBLET RENTAL RATES**







## **VACANCY RATE**



# **SUBLEASE VACANCY RATE**







## **AVAILABILITY RATE**



#### **AVAILABILITY & VACANCY RATE**







## **OCCUPANCY RATE**



#### PERCENT LEASED RATE







## **OCCUPANCY & PERCENT LEASED**



#### **VACANT SF**







#### **AVAILABLE SF**



#### MONTHS ON MARKET DISTRIBUTION







## **NET ABSORPTION**



#### **NET ABSORPTION AS % OF INVENTORY**







## **LEASING ACTIVITY**



## MONTHS ON MARKET







## **MONTHS TO LEASE**



# **MONTHS VACANT**







## PROBABILITY OF LEASING IN MONTHS







## **CONSTRUCTION STARTS**



## **CONSTRUCTION DELIVERIES**







## **UNDER CONSTRUCTION**







## **SALES VOLUME**



## SALES VOLUME BY STAR RATING







## **AVERAGE SALE PRICE PER SF**



#### SALE TO ASKING PRICE DIFFERENTIAL







# **CAP RATE**



## **CAP RATE BY STAR RATING**







#### **MONTHS TO SALE**



# PROBABILITY OF SELLING IN MONTHS







## FOR SALE TOTAL LISTINGS



# FOR SALE TOTAL SF







## **ASKING PR