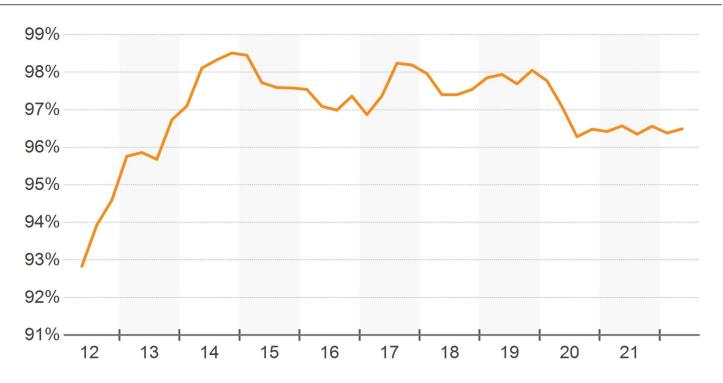

-------|------------|
| Existing Buildings   | 1,979      | 1,909      |
| Existing SF          | 43,492,870 | 41,055,474 |
| 12 Mo. Const. Starts | 407,217    | 825,943    |
| Under Construction   | 1,894,107  | 1,049,867  |
| 12 Mo. Deliveries    | 815,285    | 827,132    |

| Sales               | Past Year | 5-Year Avg |
|---------------------|-----------|------------|
| Sale Price Per SF   | \$154     | \$112      |
| Asking Price Per SF | \$209     | \$173      |
| Sales Volume (Mil.) | \$443     | \$210      |
| Cap Rate            | 6.9%      | 7.5%       |



## **ASKING RENT PER SF**



## **DIRECT & SUBLET RENTAL RATES**







## **VACANCY RATE**



# **SUBLEASE VACANCY RATE**







## **AVAILABILITY RATE**



#### **AVAILABILITY & VACANCY RATE**







## **OCCUPANCY RATE**



#### PERCENT LEASED RATE







## **OCCUPANCY & PERCENT LEASED**



#### **VACANT SF**







#### **AVAILABLE SF**



#### MONTHS ON MARKET DISTRIBUTION







## **NET ABSORPTION**



#### **NET ABSORPTION AS % OF INVENTORY**







## **LEASING ACTIVITY**



## MONTHS ON MARKET







## **MONTHS TO LEASE**



# **MONTHS VACANT**







## PROBABILITY OF LEASING IN MONTHS







## **CONSTRUCTION STARTS**



## **CONSTRUCTION DELIVERIES**







## **UNDER CONSTRUCTION**







## **SALES VOLUME**



## SALES VOLUME BY STAR RATING







## **AVERAGE SALE PRICE PER SF**



#### SALE TO ASKING PRICE DIFFERENTIAL







# **CAP RATE**



## **CAP RATE BY STAR RATING**







#### **MONTHS TO SALE**



# PROBABILITY OF SELLING IN MONTHS







## FOR SALE TOTAL LISTINGS



# FOR SALE TO