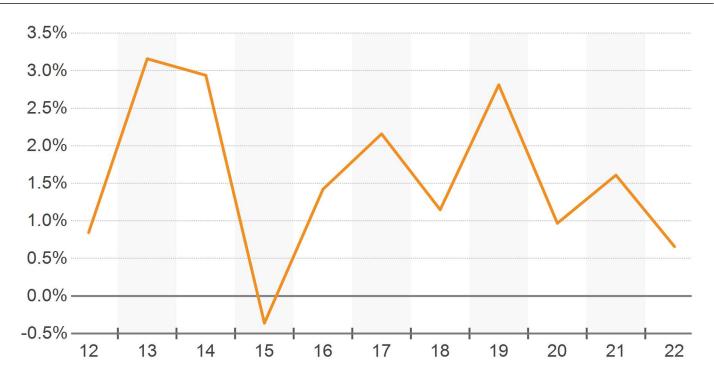

o. Deliveries    | 815,285    | 827,132    |

| Sales               | Past Year | 5-Year Avg |
|---------------------|-----------|------------|
| Sale Price Per SF   | \$154     | \$112      |
| Asking Price Per SF | \$209     | \$173      |
| Sales Volume (Mil.) | \$443     | \$210      |
| Cap Rate            | 6.9%      | 7.5%       |



## **ASKING RENT PER SF**



## **DIRECT & SUBLET RENTAL RATES**







## **VACANCY RATE**



# **SUBLEASE VACANCY RATE**







## **AVAILABILITY RATE**



#### **AVAILABILITY & VACANCY RATE**







## **OCCUPANCY RATE**



#### PERCENT LEASED RATE







## **OCCUPANCY & PERCENT LEASED**



#### **VACANT SF**







#### **AVAILABLE SF**



#### MONTHS ON MARKET DISTRIBUTION







## **NET ABSORPTION**



#### **NET ABSORPTION AS % OF INVENTORY**







## **LEASING ACTIVITY**



## MONTHS ON MARKET







## **MONTHS TO LEASE**



# **MONTHS VACANT**







## PROBABILITY OF LEASING IN MONTHS







## **CONSTRUCTION STARTS**



## **CONSTRUCTION DELIVERIES**







## **UNDER CONSTRUCTION**







## **SALES VOLUME**



## SALES VOLUME BY STAR RATING







## **AVERAGE SALE PRICE PER SF**



#### SALE TO ASKING PRICE DIFFERENTIAL







# **CAP RATE**



## **CAP RATE BY STAR RATING**







#### **MONTHS TO SALE**



# PROBABILITY OF SELLING IN MONTHS







## FOR SALE TOTAL LISTINGS



# FOR SALE TOTAL SF







## **ASKING PRICE PER SF**







#### **TOP BUYERS**



#### **TOP SELLERS**







#### SALES VOLUME BY BUYER TYPE



#### **SALES VOLUME BY SELLER TYPE**





#### **TOP BUYER BROKERS**



#### **TOP SELLER BROKERS*