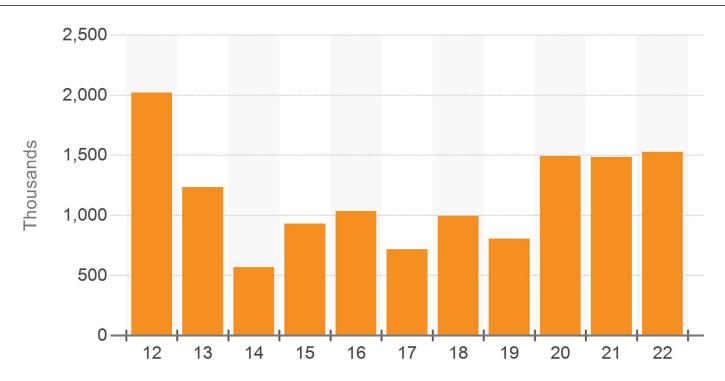

| 43,492,870 | 41,055,474 |
| 12 Mo. Const. Starts | 407,217    | 825,943    |
| Under Construction   | 1,894,107  | 1,049,867  |
| 12 Mo. Deliveries    | 815,285    | 827,132    |

| Sales               | Past Year | 5-Year Avg |
|---------------------|-----------|------------|
| Sale Price Per SF   | \$154     | \$112      |
| Asking Price Per SF | \$209     | \$173      |
| Sales Volume (Mil.) | \$443     | \$210      |
| Cap Rate            | 6.9%      | 7.5%       |



## **ASKING RENT PER SF**



## **DIRECT & SUBLET RENTAL RATES**







## **VACANCY RATE**



# **SUBLEASE VACANCY RATE**







## **AVAILABILITY RATE**



#### **AVAILABILITY & VACANCY RATE**







## **OCCUPANCY RATE**



#### PERCENT LEASED RATE







## **OCCUPANCY & PERCENT LEASED**



#### **VACANT SF**







#### **AVAILABLE SF**



#### MONTHS ON MARKET DISTRIBUTION







## **NET ABSORPTION**



#### **NET ABSORPTION AS % OF INVENTORY**







## **LEASING ACTIVITY**



## MONTHS ON MARKET







## **MONTHS TO LEASE**



# **MONTHS VACANT**







## PROBABILITY OF LEASING IN MONTHS







## **CONSTRUCTION STARTS**



## **CONSTRUCTION DELIVERIES**







## **UNDER CONSTRUCTION**







## **SALES VOLUME**



## SALES VOLUME BY STAR RATING







## **AVERAGE SALE PRICE PER SF**



#### SALE TO ASKING PRICE DIFFERENTIAL







# **CAP RATE**



## **CAP RATE BY STAR RATING**







#### **MONTHS TO SALE**



# PROBABILITY OF SELLING IN MONTHS







## FOR SALE TOTAL LISTINGS



# FOR SALE TOTAL SF







## **ASKING PRICE PER SF**







#### **TOP BUYERS**



#### **TOP SELLERS**