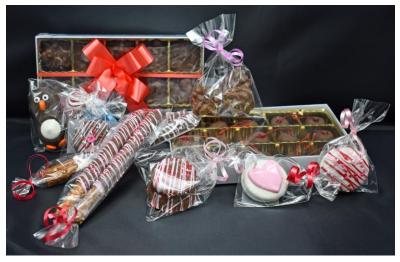

| Chocolate Covered LOVE Bird Penguins  dark chocolate decorated Nutter Butter  2 for 3.00  Chocolate Covered Reese Cup Stuffed Oreo!  3 for 5.00 |
|-------------------------------------------------------------------------------------------------------------------------------------------------|
| Chocolate Covered Valentine decorated Pretzel Sticks half dozen 6.00 circle packaging 1 or 2 per package                                        |
| Chocolate Covered Valentine decorated Oreos half dozen 6.00                                                                                     |
| Bark 3 for 3.00<br>Chocolate Bark<br>White Chocolate Peppermint Bark                                                                            |
| Chocolate Covered Strawberries half dozen 8.50  Fully covered in chocolate no stems White Chocolate Milk Chocolate                              |
| Box of Truffles half dozen 8.50 White Chocolate Milk Chocolate                                                                                  |
| Boxes with Bows! 9.99 per box Peanut Clusters Chocolate Covered Maraschino Cherries                                                             |