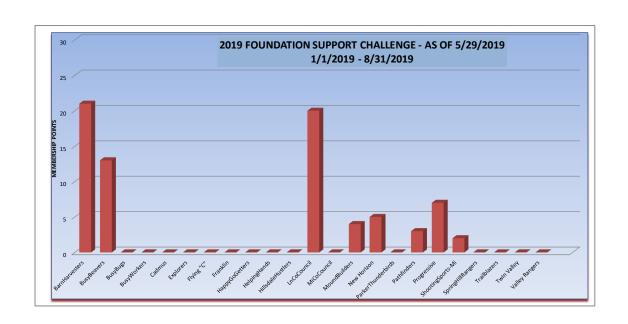

# FOUNDATION SUPPORT CHALLENGE.

1/1/2019—8/31/2019

| SUPPORT*                                                 | RECEIVED BY          | VALUE POINTS        |   |
|----------------------------------------------------------|----------------------|---------------------|---|
| Youth Memberships                                        | 8/31/2019            | \$10                | 1 |
| Individual Memberships                                   | 8/31/2019            | \$25                | 1 |
| Clover Run Early Registrations                           | 8/31/2019            |                     | 1 |
| Club Donations, Run Sponsorships, & Other Cash Donations | 6/30/2019            | Each \$25 increment | 1 |
| Club Donations, Run Sponsorships, & Other Cash Donations | 7/1/2019 - 8/31/2019 | Each \$50 increment | 1 |
| All Others                                               | 8/31/2019            | Each \$25 increment | 1 |

### TOP LN & MI 4-H ORGANIZATIONS

BRAGGING RIGHTS
PLUS RECOGNITION ON
CONTINUING COUNTY PLAQUES

# TOP DISTRICT ORGANIZATION

1 Large One-Topping Pizza Per 4 Club Members