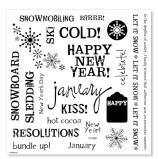

\* Offer available 1 July-31 July 2017 while supplies last. Shipping and handling assessed on retail value.

D1268 January Word Puzzle D1269 February Word Puzzle D1270 March Word Puzzle D1271 April Word Puzzle D1287 May Word Puzzle D1288 June Word Puzzle D1289 July Word Puzzle D1290 August Word Puzzle D1310 September Word Puzzle D1311 October Word Puzzle

Individual sets: \$27 AUD/\$30.50 NZD each

November Word Puzzle

December Word Puzzle

Word Puzzle Bundle—all 12 sets for just \$216 AUD/\$244 NZD (CC1300)

Retail Price: \$324 AUD/\$366 NZD

D1312

D1313

January Word Puzzle