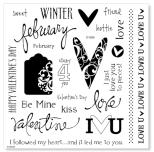

\* Offer available 1 July-31 July 2017 while supplies last. Shipping and handling assessed on retail value.

D1268 January Word Puzzle D1269 February Word Puzzle D1270 March Word Puzzle D1271 April Word Puzzle D1287 May Word Puzzle D1288 June Word Puzzle D1289 July Word Puzzle D1290 August Word Puzzle D1310 September Word Puzzle D1311 October Word Puzzle

Individual sets: \$27 AUD/\$30.50 NZD each

November Word Puzzle

December Word Puzzle

Word Puzzle Bundle—all 12 sets for just \$216 AUD/\$244 NZD (CC1300)

Retail Price: \$324 AUD/\$366 NZD

D1312

D1313

January Word Puzzle

February Word Puzzle

March Word Puzzle

April Word Puzzle

May Word Duzzl

June Word Puzzle

July Word Puzzle

August Word Puzzle

September Word Puzzle