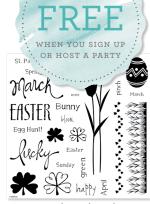

\* Offer available 1 July-31 July 2017 while supplies last. Shipping and handling assessed on retail value.

D1268 January Word Puzzle D1269 February Word Puzzle D1270 March Word Puzzle D1271 April Word Puzzle D1287 May Word Puzzle D1288 June Word Puzzle D1289 July Word Puzzle D1290 August Word Puzzle D1310 September Word Puzzle D1311 October Word Puzzle

Individual sets: \$27 AUD/\$30.50 NZD each

November Word Puzzle

December Word Puzzle

Word Puzzle Bundle—all 12 sets for just \$216 AUD/\$244 NZD (CC1300)

Retail Price: \$324 AUD/\$366 NZD

D1312

D1313

January Word Puzzle

February Word Puzzle

March Word Puzzle

April Word Puzzle

May Word Duzzl

June Word Puzzle

July Word Puzzle

August Word Puzzle

September Word Puzzle