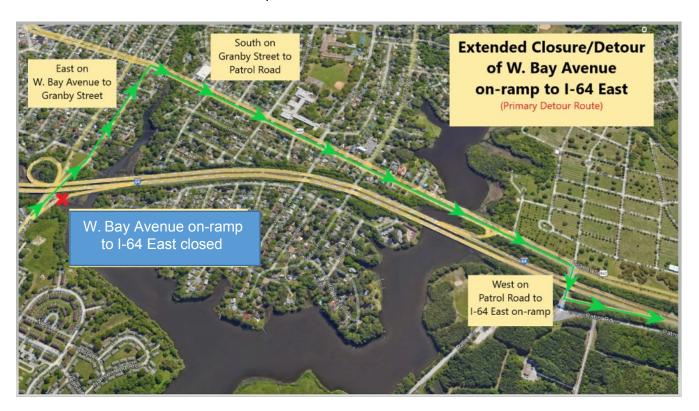

## W. BAY AVENUE ON-RAMP TO I-64 EAST DETOUR

Motorists should continue to follow the detour to access I-64 East using the on-ramp at Patrol Road.

- Continue straight on W. Bay Avenue
- Turn right on Granby Street
- Continue approximately one mile
- Turn right on Patrol Road
- Turn left to the I-64 East on-ramp