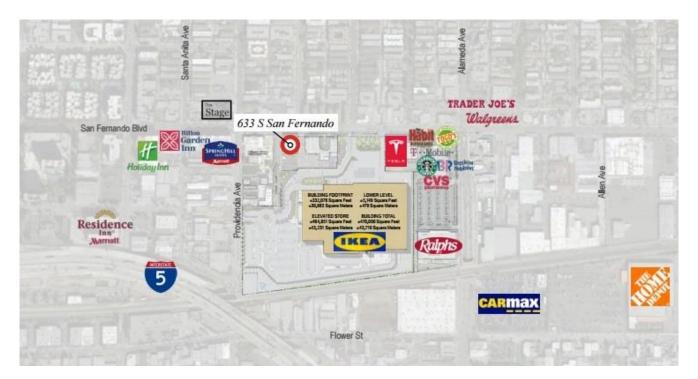

portunity
- Striking brick freestanding double-barrel bow-truss building situated on the corner of South San Fernando Boulevard and Cedar Avenue
- Dock High + ground level (ramp) doors in warehouse
- Great location with abundant on-site and street parking
- Close proximity to the 5 & 134 freeways
- Fully refurbished, full HVAC (43 tons), sealed concrete floors, new lighting, restrooms, etc.
- Power: 400A 240V 3Phase & 200A 120/240V 1 Phase (2 meters, verify)
- Hard corner in front of the largest IKEA in California, neighbor to Tesla, Ralphs, CVS, Starbucks, The Habit, Walgreens, etc.
- Suitable for a multitude of uses (retail, flex, office, warehouse, etc.)
- Retail redevelopment/long-term ground lease potential for approx. 27,500 SF of pad-ready land
- Terrific window line/natural light



TAMARACK
REAL ESTATE SERVICES



















Disclaimer: All information contained herein is from sources deemed reliable; however, no representation or warranty is made to 4 the accuracy thereof.







Disclaimer: All information contained herein is from sources deemed reliable; however, no representation or warranty is made to 5 the accuracy thereof.

TAMARACK
REAL ESTATE SERVICES







### Site Plan





### Site Plan