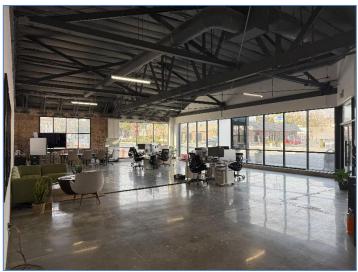

# **Property Description**

- Generational Real Estate Opportunity
- Striking brick freestanding double-barrel bow-truss building situated on the corner of South San Fernando Boulevard and Cedar Avenue
- Dock High + ground level (ramp) doors in warehouse
- Great location with abundant on-site and street parking
- Close proximity to the 5 & 134 freeways
- Fully refurbished, full HVAC (43 tons), sealed concrete floors, new lighting, restrooms, etc.
- Power: 400A 240V 3Phase & 200A 120/240V 1 Phase (2 meters, verify)
- Hard corner in front of the largest IKEA in California, neighbor to Tesla, Ralphs, CVS, Starbucks, The Habit, Walgreens, etc.
- Suitable for a multitude of uses (retail, flex, office, warehouse, etc.)
- Retail redevelopment/long-term ground lease potential for approx. 27,500 SF of pad-ready land
- Terrific window line/natural light