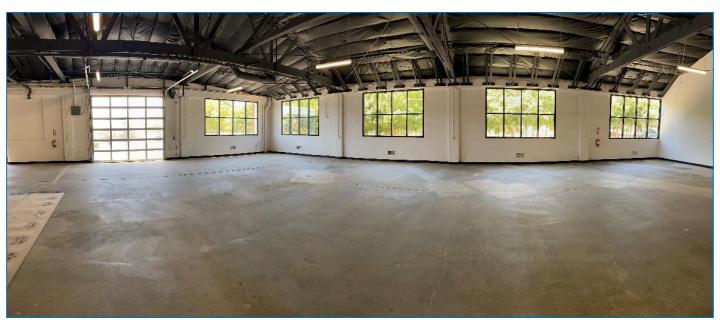

# **Property Description**

- Generational Real Estate Opportunity
- Striking brick freestanding double-barrel bow-truss building situated on the corner of South San Fernando Boulevard and Cedar Avenue
- Dock High + ground level (ramp) doors in warehouse
- Great location with abundant on-site and street parking
- Close proximity to the 5 & 134 freeways
- Fully refurbished, full HVAC (43 tons), sealed concrete floors, new lighting, restrooms, etc.
- Power: 400A 240V 3Phase & 200A 120/240V 1 Phase (2 meters, verify)
- Hard corner in front of the largest IKEA in California, neighbor to Tesla, Ralphs, CVS, Starbucks, The Habit, Walgreens, etc.
- Suitable for a multitude of uses (retail, flex, office, warehouse, etc.)
- Retail redevelopment/long-term ground lease potential for approx. 27,500 SF of pad-ready land
- Terrific window line/natural light