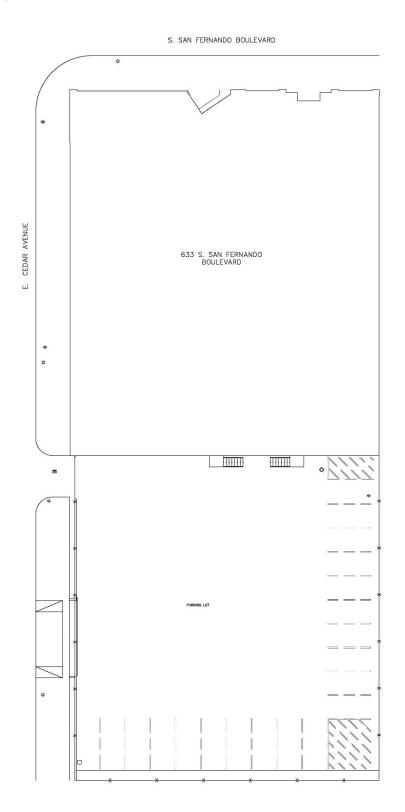

### Site Plan

# **Property Description**

- Generational Real Estate Opportunity
- Striking brick freestanding double-barrel bow-truss building situated on the corner of South San Fernando Boulevard and Cedar Avenue
- Dock High + ground level (ramp) doors in warehouse
- Great location with abundant on-site and street parking
- Close proximity to the 5 & 134 freeways
- Fully refurbished, full HVAC (43 tons), sealed concrete floors, new lighting, restrooms, etc.
- Power: 400A 240V 3Phase & 200A 120/240V 1 Phase (2 meters, verify)
- Hard corner in front of the largest IKEA in California, neighbor to Tesla, Ralphs, CVS, Starbucks, The Habit, Walgreens, etc.
- Suitable for a multitude of uses (retail, flex, office, warehouse, etc.)
- Retail redevelopment/long-term ground lease potential for approx. 27,500 SF of pad-ready land
- Terrific window line/natural light