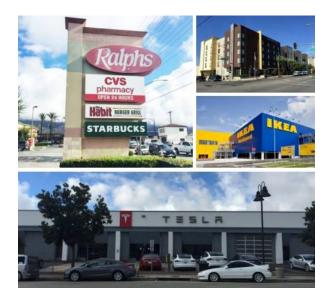

# **Property Description**

- Generational Real Estate Opportunity
- Striking brick freestanding double-barrel bow-truss building situated on the corner of South San Fernando Boulevard and Cedar Avenue
- Dock High + ground level (ramp) doors in warehouse
- Great location with abundant on-site and street parking
- Close proximity to the 5 & 134 freeways
- Fully refurbished, full HVAC (43 tons), sealed concrete floors, new lighting, restrooms, etc.
- Power: 400A 240V 3Phase & 200A 120/240V 1 Phase (2 meters, verify)
- Hard corner in front of the largest IKEA in California, neighbor to Tesla, Ralphs, CVS, Starbucks, The Habit, Walgreens, etc.
- Suitable for a multitude of uses (retail, flex, office, warehouse, etc.)
- Retail redevelopment/long-term ground lease potential for approx. 27,500 SF of pad-ready land
- Terrific window line/natural light