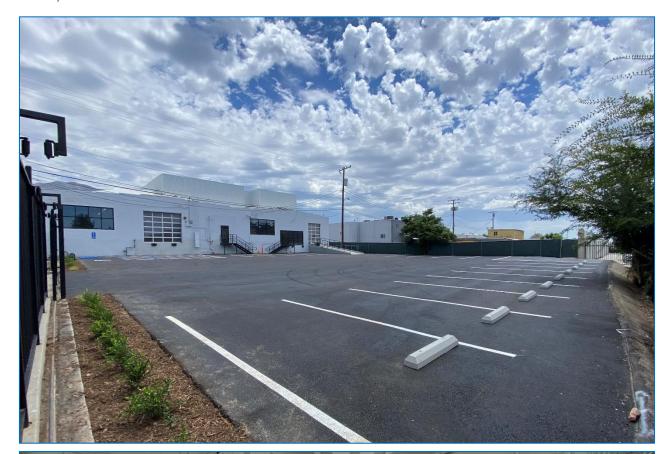

location with abundant on-site and street parking
- Close proximity to the 5 & 134 freeways
- Fully refurbished, full HVAC (43 tons), sealed concrete floors, new lighting, restrooms, etc.
- Power: 400A 240V 3Phase & 200A 120/240V 1 Phase (2 meters, verify)
- Hard corner in front of the largest IKEA in California, neighbor to Tesla, Ralphs, CVS, Starbucks, The Habit, Walgreens, etc.
- Suitable for a multitude of uses (retail, flex, office, warehouse, etc.)
- Retail redevelopment/long-term ground lease potential for approx. 27,500 SF of pad-ready land
- Terrific window line/natural light



TAMARACK
REAL ESTATE SERVICES



















Disclaimer: All information contained herein is from sources deemed reliable; however, no representation or warranty is made to 4 the accuracy thereof.







Disclaimer: All information contained herein is from sources deemed reliable; however, no representation or warranty is made to 5 the accuracy thereof.

TAMARACK
REAL ESTATE SERVICES







### Site Plan





### Site Plan