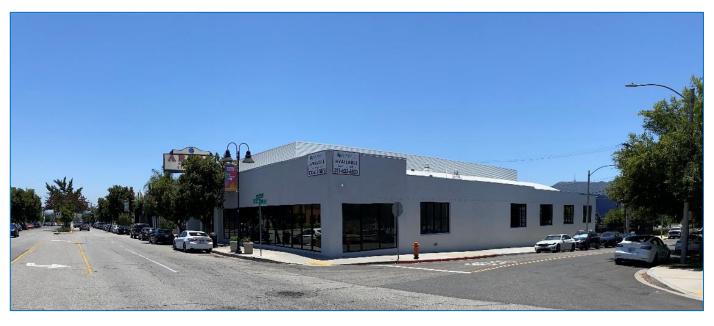

#### 14,400 square feet (Divisible up to 6,450 SF for Lease)

Full HVAC double-barrel bow-truss brick [retail/flex/office/warehouse] space in the heart of Burbank

633 South San Fernando Boulevard | Burbank, CA 91502

## **MAJOR PRICE REDUCTION**

Sale Price: \$10,950,000 \$8,950,000

Rental Rate: \$3.50/SF per month, NNN

- 14,400 SF building on 27,500 SF land (Divisible up to 6,450 SF for Lease)
- Approx. 2.5/1,000 SF parking in private, gated & secure yard
- Fully Renovated 2022
- Exposed brick, bow-truss, sealed concrete floors, full HVAC (43 tons), truck-high & ramped loading access
- · Suitable for a variety of uses
- Zoning: BCC-3

# **Property Description**

- Generational Real Estate Opportunity
- Striking brick freestanding double-barrel bow-truss building situated on the corner of South San Fernando Boulevard and Cedar Avenue
- Dock High + ground level (ramp) doors in warehouse
- Great location with abundant on-site and street parking
- Close proximity to the 5 & 134 freeways
- Fully refurbished, full HVAC (43 tons), sealed concrete floors, new lighting, restrooms, etc.
- Power: 400A 240V 3Phase & 200A 120/240V 1 Phase (2 meters, verify)
- Hard corner in front of the largest IKEA in California, neighbor to Tesla, Ralphs, CVS, Starbucks, The Habit, Walgreens, etc.
- Suitable for a multitude of uses (retail, flex, office, warehouse, etc.)
- Retail redevelopment/long-term ground lease potential for approx. 27,500 SF of pad-ready land
- Terrific window line/natural light