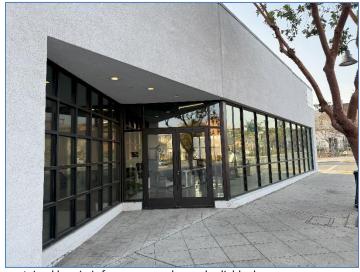

# **Property Description**

- Generational Real Estate Opportunity
- Striking brick freestanding double-barrel bow-truss building situated on the corner of South San Fernando Boulevard and Cedar Avenue
- Dock High + ground level (ramp) doors in warehouse
- Great location with abundant on-site and street parking
- Close proximity to the 5 & 134 freeways
- Fully refurbished, full HVAC (43 tons), sealed concrete floors, new lighting, restrooms, etc.
- Power: 400A 240V 3Phase & 200A 120/240V 1 Phase (2 meters, verify)
- Hard corner in front of the largest IKEA in California, neighbor to Tesla, Ralphs, CVS, Starbucks, The Habit, Walgreens, etc.
- Suitable for a multitude of uses (retail, flex, office, warehouse, etc.)
- Retail redevelopment/long-term ground lease potential for approx. 27,500 SF of pad-ready land
- Terrific window line/natural light