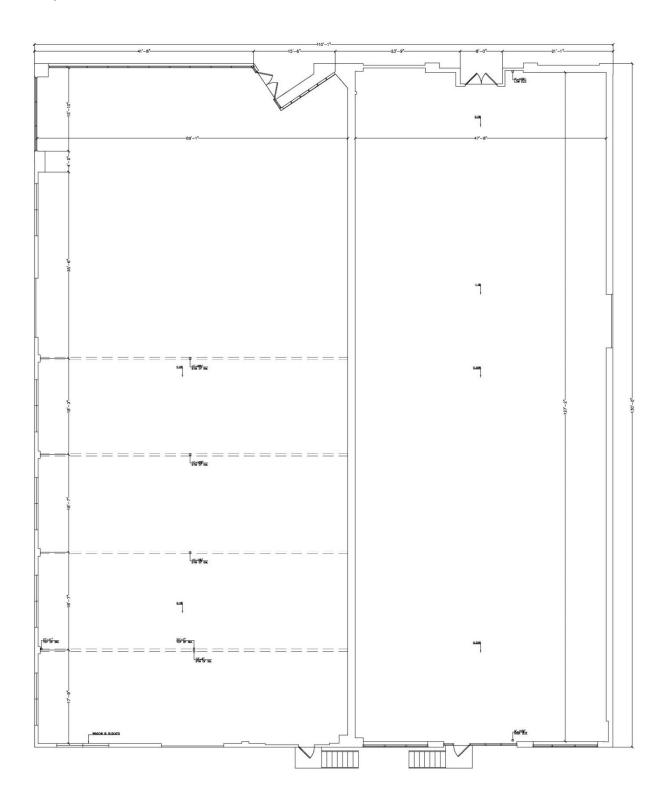

### Site Plan

#### 14,400 square feet (Divisible up to 6,450 SF for Lease)

Full HVAC double-barrel bow-truss brick [retail/flex/office/warehouse] space in the heart of Burbank

633 South San Fernando Boulevard | Burbank, CA 91502