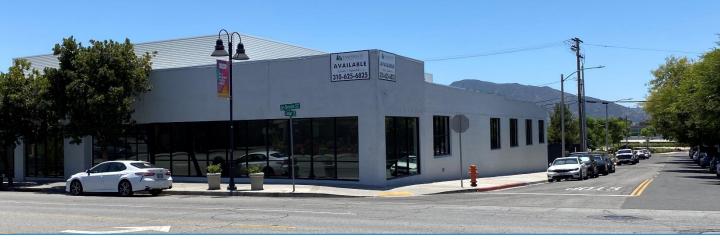

#### 14,400 square feet (Divisible up to 6,450 SF for Lease)

Full HVAC double-barrel bow-truss brick [retail/flex/office/warehouse] space in the heart of Burbank

633 South San Fernando Boulevard | Burbank, CA 91502

## **MAJOR PRICE REDUCTION**

Sale Price: \$10,950,000 \$8,950,000

Rental Rate: \$3.50/SF per month, NNN

- 14,400 SF building on 27,500 SF land (Divisible up to 6,450 SF for Lease)
- Approx. 2.5/1,000 SF parking in private, gated & secure yard
- Fully Renovated 2022
- Exposed brick, bow-truss, sealed concrete floors, full HVAC (43 tons), truck-high & ramped loading access
- · Suitable for a variety of uses
- Zoning: BCC-3

# **Property Description**

- Generational Real Estate Opportunity
- Striking brick freestanding double-barrel bow-truss building situated on the corner of South San Fernando Boulevard and Cedar Avenue
- Dock High + ground level (ramp) doors in warehouse
- Great location with abundant on-site and street parking
- Close proximity to the 5 & 134 freeways
- Fully refurbished, full HVAC (43 tons), sealed concrete floors, new lighting, restrooms, etc.
- Power: 400A 240V 3Phase & 200A 120/240V 1 Phase (2 meters, verify)
- Hard corner in front of the largest IKEA in California, neighbor to Tesla, Ralphs, CVS, Starbucks, The Habit, Walgreens, etc.
- Suitable for a multitude of uses (retail, flex, office, warehouse, etc.)
- Retail redevelopment/long-term ground lease potential for approx. 27,500 SF of pad-ready land
- Terrific window line/natural light