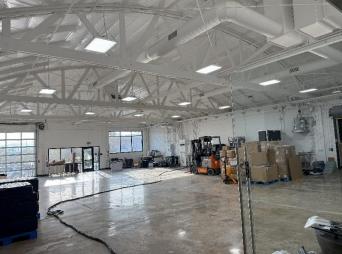

# **Property Description**

- Generational Real Estate Opportunity
- Striking brick freestanding double-barrel bow-truss building situated on the corner of South San Fernando Boulevard and Cedar Avenue
- Dock High + ground level (ramp) doors in warehouse
- Great location with abundant on-site and street parking
- Close proximity to the 5 & 134 freeways
- Fully refurbished, full HVAC (43 tons), sealed concrete floors, new lighting, restrooms, etc.
- Power: 400A 240V 3Phase & 200A 120/240V 1 Phase (2 meters, verify)
- Hard corner in front of the largest IKEA in California, neighbor to Tesla, Ralphs, CVS, Starbucks, The Habit, Walgreens, etc.
- Suitable for a multitude of uses (retail, flex, office, warehouse, etc.)
- Retail redevelopment/long-term ground lease potential for approx. 27,500 SF of pad-ready land
- Terrific window line/natural light