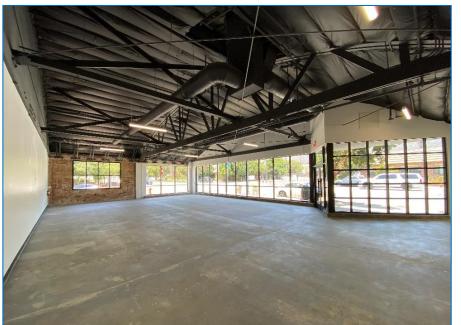

# **Property Description**

- Generational Real Estate Opportunity
- Striking brick freestanding double-barrel bow-truss building situated on the corner of South San Fernando Boulevard and Cedar Avenue
- Dock High + ground level (ramp) doors in warehouse
- Great location with abundant on-site and street parking
- Close proximity to the 5 & 134 freeways
- Fully refurbished, full HVAC (43 tons), sealed concrete floors, new lighting, restrooms, etc.
- Power: 400A 240V 3Phase & 200A 120/240V 1 Phase (2 meters, verify)
- Hard corner in front of the largest IKEA in California, neighbor to Tesla, Ralphs, CVS, Starbucks, The Habit, Walgreens, etc.
- Suitable for a multitude of uses (retail, flex, office, warehouse, etc.)
- Retail redevelopment/long-term ground lease potential for approx. 27,500 SF of pad-ready land
- Terrific window line/natural light