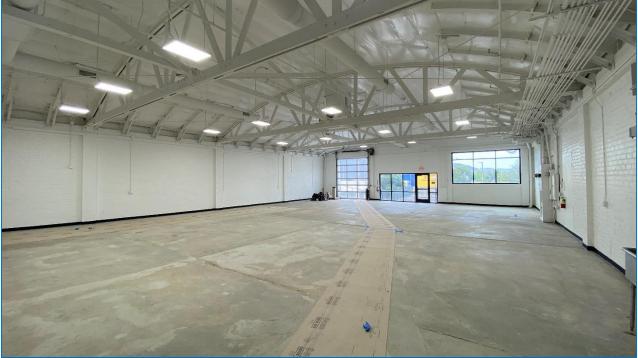

# **Property Description**

- Generational Real Estate Opportunity
- Striking brick freestanding double-barrel bow-truss building situated on the corner of South San Fernando Boulevard and Cedar Avenue
- Dock High + ground level (ramp) doors in warehouse
- Great location with abundant on-site and street parking
- Close proximity to the 5 & 134 freeways
- Fully refurbished, full HVAC (43 tons), sealed concrete floors, new lighting, restrooms, etc.
- Power: 400A 240V 3Phase & 200A 120/240V 1 Phase (2 meters, verify)
- Hard corner in front of the largest IKEA in California, neighbor to Tesla, Ralphs, CVS, Starbucks, The Habit, Walgreens, etc.
- Suitable for a multitude of uses (retail, flex, office, warehouse, etc.)
- Retail redevelopment/long-term ground lease potential for approx. 27,500 SF of pad-ready land
- Terrific window line/natural light