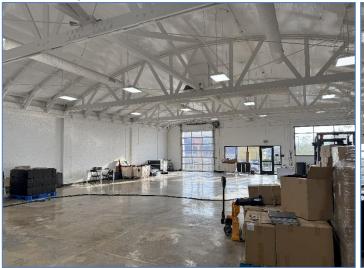

# **Property Description**

- Generational Real Estate Opportunity
- Striking brick freestanding double-barrel bow-truss building situated on the corner of South San Fernando Boulevard and Cedar Avenue
- Dock High + ground level (ramp) doors in warehouse
- Great location with abundant on-site and street parking
- Close proximity to the 5 & 134 freeways
- Fully refurbished, full HVAC (43 tons), sealed concrete floors, new lighting, restrooms, etc.
- Power: 400A 240V 3Phase & 200A 120/240V 1 Phase (2 meters, verify)
- Hard corner in front of the largest IKEA in California, neighbor to Tesla, Ralphs, CVS, Starbucks, The Habit, Walgreens, etc.
- Suitable for a multitude of uses (retail, flex, office, warehouse, etc.)
- Retail redevelopment/long-term ground lease potential for approx. 27,500 SF of pad-ready land
- Terrific window line/natural light