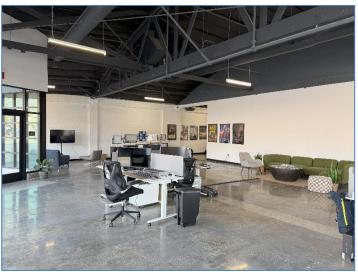

# **Property Description**

- Generational Real Estate Opportunity
- Striking brick freestanding double-barrel bow-truss building situated on the corner of South San Fernando Boulevard and Cedar Avenue
- Dock High + ground level (ramp) doors in warehouse
- Great location with abundant on-site and street parking
- Close proximity to the 5 & 134 freeways
- Fully refurbished, full HVAC (43 tons), sealed concrete floors, new lighting, restrooms, etc.
- Power: 400A 240V 3Phase & 200A 120/240V 1 Phase (2 meters, verify)
- Hard corner in front of the largest IKEA in California, neighbor to Tesla, Ralphs, CVS, Starbucks, The Habit, Walgreens, etc.
- Suitable for a multitude of uses (retail, flex, office, warehouse, etc.)
- Retail redevelopment/long-term ground lease potential for approx. 27,500 SF of pad-ready land
- Terrific window line/natural light