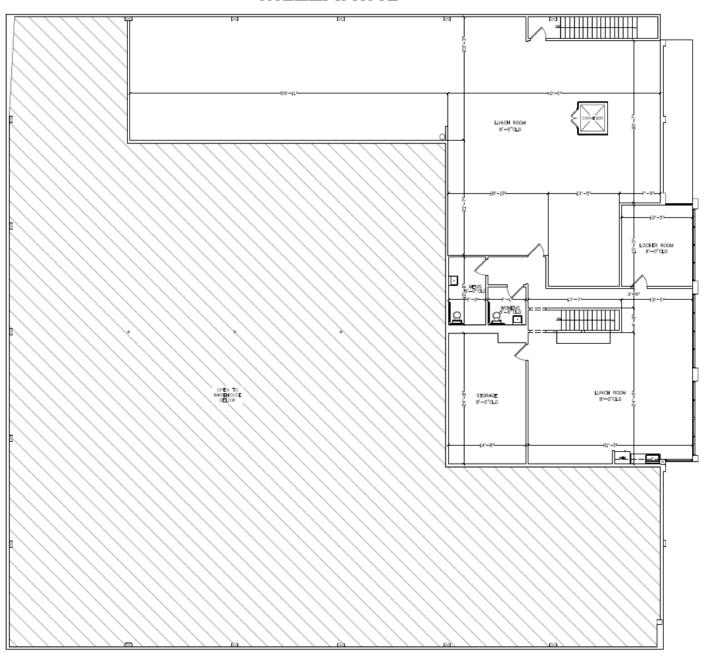

## FLOOR PLANS

### **MEZZANINE**

#### **Total Space – 20,078 SF**

1<sup>st</sup> Floor – Approx. 10,357 SF (Warehouse) 1st Floor – Approx. 4,482 SF (Office) 2<sup>nd</sup> Floor – Approx. 5,239 SF (Office)