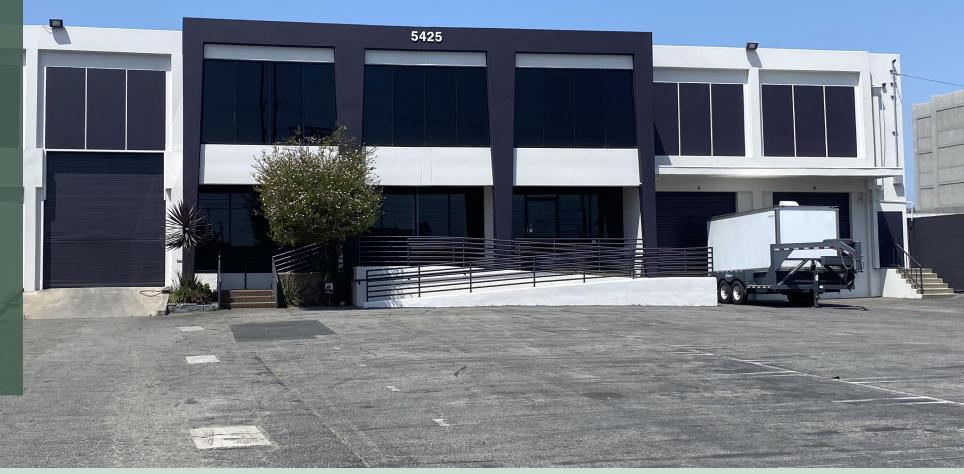

# AVAILABLE FOR LEASE

High-End Creative Warehouse/Flex Building Fully Renovated

5425 Grosvenor Blvd Los Angeles, CA 90066

20,078 RSF FULLY RENOVATED AND IMPROVED

HIGH-END WAREHOUSE/FLEX BUILDING

LOCATED IN PLAYA
JEFFERSON AREA OF
PLAYA VISTA

Amenity Rich Location, Proximate to 90 and 405 Fwys, and to Runway Playa Vista

Ideal for Warehouse, Media, Creative Uses

35 Secure Parking Spaces with electric gate entry (non-tandem with addt'l capacity if tandem)