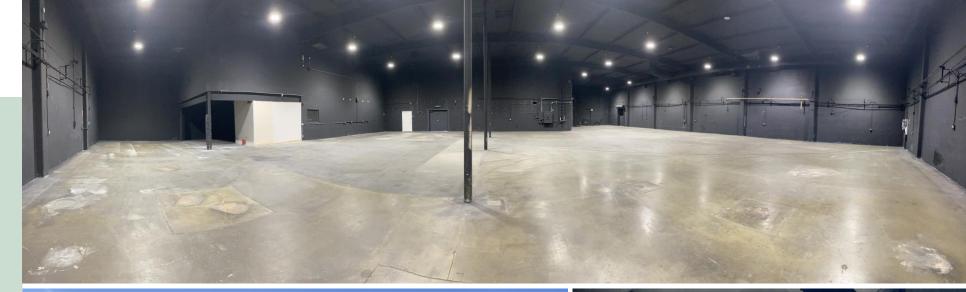

#### **Total Space – 20,078 SF**

1<sup>st</sup> Floor – Approx. 10,357 SF (Warehouse) 1st Floor – Approx. 4,482 SF (Office) 2<sup>nd</sup> Floor – Approx. 5,239 SF (Office)

#### **Ceiling Height**

Minimum Clearance 22'3"

# PROPERTY PHOTOS