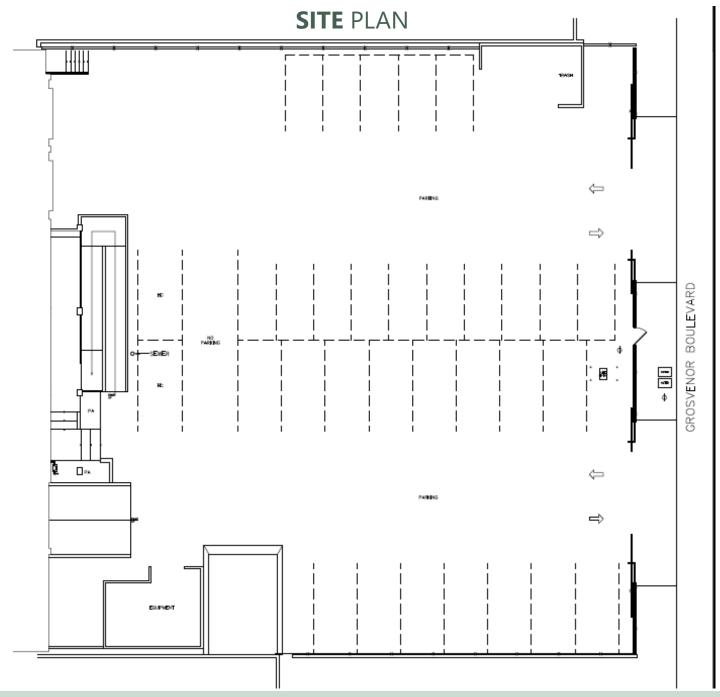

#### **Parking**

35 Secure Parking Spaces (non-tandem)

#### Loading

1 GL & 2 TH Loading Positions (oversize)