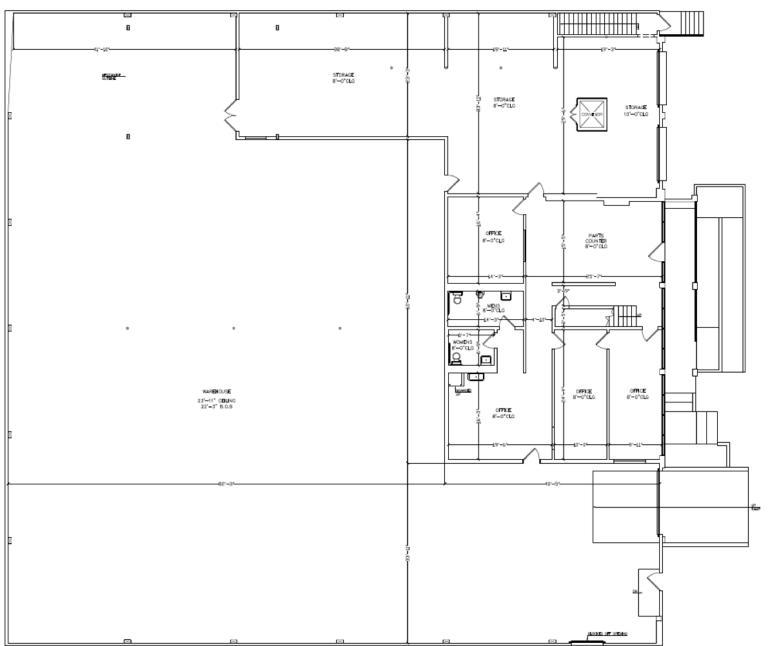

## FLOOR PLANS

#### **Total Space – 20,078 SF**

1<sup>st</sup> Floor – Approx. 10,357 SF (Warehouse) 1st Floor – Approx. 4,482 SF (Office) 2<sup>nd</sup> Floor – Approx. 5,239 SF (Office)

#### **Ceiling Height**

Minimum Clearance 22'3"