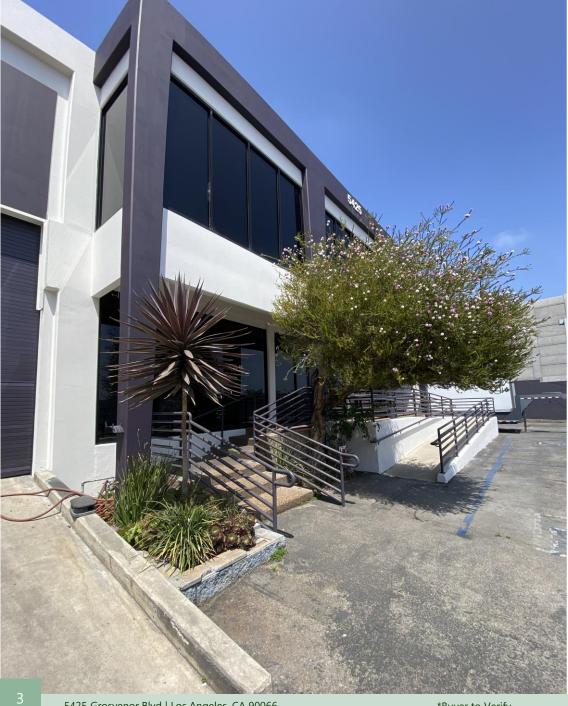

# AVAILABLE FOR LEASE

High-End Creative Warehouse/Flex Building Fully Renovated

5425 Grosvenor Blvd Los Angeles, CA 90066





20,078 RSF FULLY RENOVATED AND IMPROVED



HIGH-END WAREHOUSE/FLEX BUILDING



LOCATED IN PLAYA
JEFFERSON AREA OF
PLAYA VISTA



Amenity Rich Location, Proximate to 90 and 405 Fwys, and to Runway Playa Vista



Ideal for Warehouse, Media, Creative Uses



35 Secure Parking Spaces with electric gate entry (non-tandem with addt'l capacity if tandem)



High-End Kitchen / Break Room (cabinets & appliances to be installed by Landlord)

## PROPERTY HIGHLIGHTS



**Property Features:** 



### **PROPERTY DESCRIPTION**

#### **Site Address**

5425 Grosvenor Blvd., LA, CA, 90066

#### **Rental Rate**

\$2.95 NNN (approx. \$.10)

#### **Total Space – 20,078 SF**

1<sup>st</sup> Floor – Approx. 10,357 SF (Warehouse) 1st Floor – Approx. 4,482 SF (Office) 2<sup>nd</sup> Floor – Approx. 5,239 SF (Office)

#### **Parking**

35 Secure Parking Spaces (non-tandem)

#### **Zoning**

M2-1

#### **Power Capacity**

1,200 Amp, 120/208 Volt, 3 Phase, 4 Wire High Output Energy Efficient Lighting

#### **Ceiling Height**

Minimum Clearance 22'3"

#### **Additional Feature**

Heavy Lift to 2<sup>nd</sup> Floor Four Restrooms (with shower)

#### Loading

1 GL & 2 TH Loading Positions (oversize)

## **PROPERTY DESCRIPTION**





# PROPERTY PHOTOS







### **FIRST** FLOOR



## FLOOR PLANS