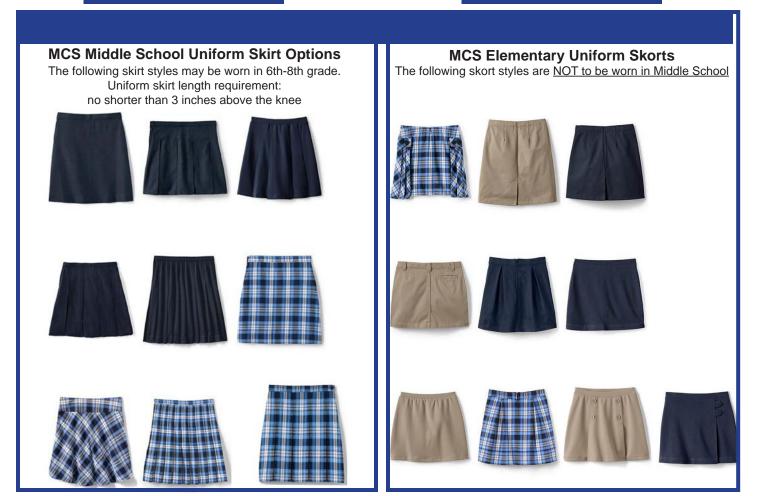

<u>6th-8th Grade Girls' Skirt Options</u> included in the MCS Middle School Uniform Guidelines are not the same as the elementary options. Girls may not wear the same styles they wore in elementary (no skorts including plaid skirts with skort). For this reason, new skirts must be purchased for 6th-8th grade and all girls must wear only Middle School approved styles. There are 9 approved skirt options for 6th-8th grade girls and all are provided through Lands' End. It is important to note that these uniform options and this guideline is not new, but we will be strictly enforcing skirt styles and options next year. Please see the below "Middle School Uniform SKIRT Options" for approved skirt options.

<u>6th-8th Grade Girls' Skirt Length</u> must be no shorter than 3 inches above the knee. For cost savings, we encourage parents to purchase skirts to allow for growth over the course of the year. 6th-8th Grade Girls' Skirt style and length will be strictly enforced beginning the first day of school.

Click to view MCS Middle School Uniform SKIRT Options Click to view Elementary Uniform SKORTS