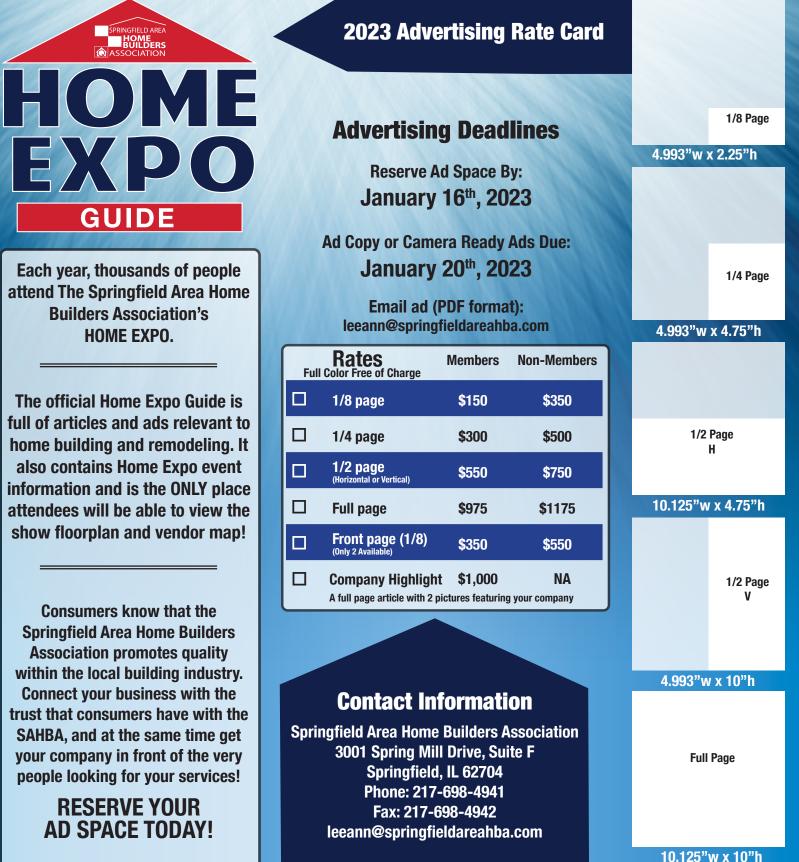

Each year, thousands of people attend The Springfield Area Home **Builders Association's** HOME EXPO.

The official Home Expo Guide is full of articles and ads relevant to home building and remodeling. It also contains Home Expo event information and is the ONLY place attendees will be able to view the show floorplan and vendor map!

Consumers know that the **Springfield Area Home Builders** Association promotes quality within the local building industry. **Connect your business with the** trust that consumers have with the SAHBA, and at the same time get your company in front of the very people looking for your services!

|                                                                                                                                                                                      | Rates<br>Full Color Free of Charge |                                             | Members | Non-Members | Size                                                             |
|--------------------------------------------------------------------------------------------------------------------------------------------------------------------------------------|------------------------------------|---------------------------------------------|---------|-------------|------------------------------------------------------------------|
|                                                                                                                                                                                      |                                    | 1/8 page                                    | \$150   | \$350       | 4.993"w x 2.25"h                                                 |
| This contract is by and between the Springfield Area<br>Home Builders Association and the advertiser:<br>(Write Business Name)                                                       |                                    | 1/4 page                                    | \$300   | \$500       | 4.993"w x 4.75"h                                                 |
|                                                                                                                                                                                      |                                    | <b>1/2 page</b><br>(Horizontal or Vertical) | \$550   | \$750       | H: 10.125"w x 4.75"h<br>V: 4.993"w x 10"h                        |
| This contract authorizes SAHBA to insert advertising in<br>the 2023 Home Expo Guide. To occupy a reserved space<br>please check preferred ad size and fill out information<br>below. |                                    | Full page                                   | \$975   | \$1175      | 10.125"w x 10"h                                                  |
|                                                                                                                                                                                      |                                    | Front page (1/8)<br>(Only 2 Available)      | \$350   | \$550       | 4.993"w x 2.25"h                                                 |
|                                                                                                                                                                                      |                                    | Company<br>Highlight                        | \$1,000 | NA          | A full page article with 2<br>pictures featuring your<br>company |