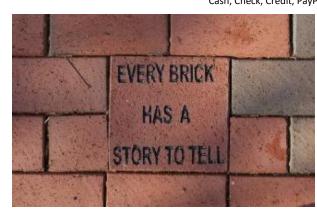

## BECOME A PERMANENT PART OF THE NEW LIBRARY!

## BUY AN ENGRAVED BRICK

## \$500

Complete this form to order. Please fill in the spaces using ALL CAPITAL LETTERS, and allow one space between each word.

Spaces count as one character.

4" x 8" brick: 2 or 3 lines, 18 or fewer characters per line recommended.

Cash, Check, Credit, PayPal

Engrave your name or message, or make a lasting gift to someone important to you.