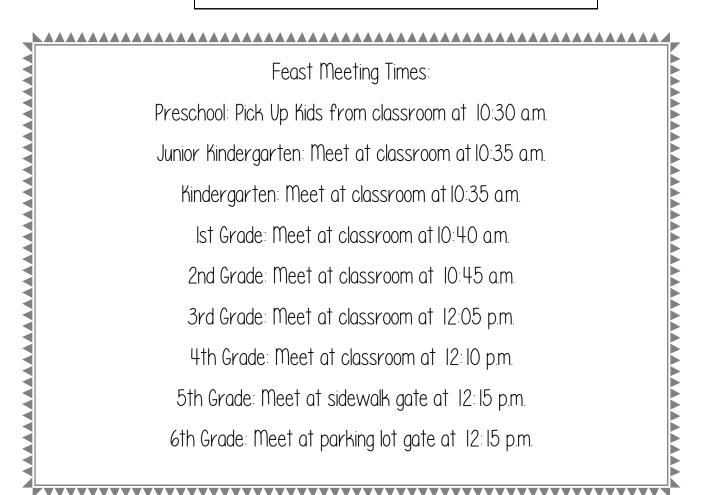

We will be holding our annual, traditional, Thanksgiving Feast on Friday, November 16. There will be two seating times: **PS-2nd Grade:** 10:45 a.m. 3rd Grade-6th Grade: 12:15 p.m.

Our specially prepared meal is served with all of the traditional trimmings. Don't miss out!