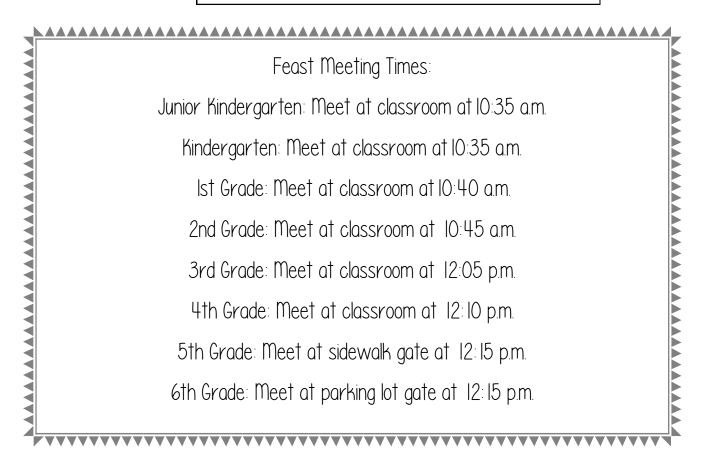

Lunch accounts cannot be used to purchase the feast.

There will be no other "hot lunch" service on this day.

Upon arriving at the feast, JK-4th grade parents and family

are asked to meet their child's class at their classroom door.

5th & 6th grade parents may meet their child's class by the gates. See reverse side for more details.

We cannot "save" spots so please arrive on time to be seated with your child's class.