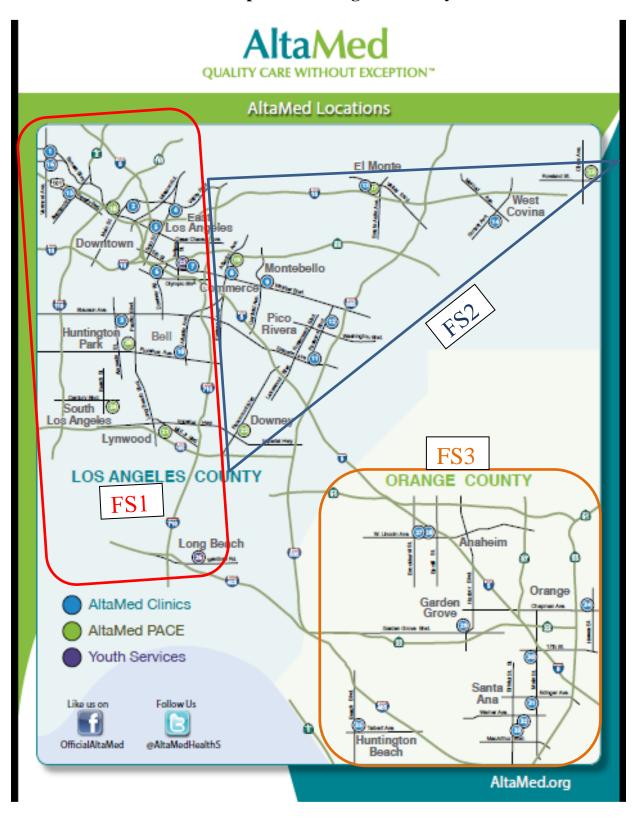

## **Facilities Supervisor Assigned Facility Sites**

## **Facilities Supervisor Assigned Facility Sites**

| Facility Supervisor #1 Sites | Clinic Locations                             |
|------------------------------|----------------------------------------------|
| Juan Rojo                    | William Mead                                 |
| 323-816-0535                 | Ramona Gardens                               |
|                              | Estrada Courts                               |
|                              | ELA – 1 <sup>st</sup> Street                 |
|                              | Huntington Park Slauson                      |
|                              | Boyle Heights                                |
|                              | South Gate                                   |
|                              | Westlake - 3 <sup>rd</sup> & Alvarado Street |
|                              | PACE Locations                               |
|                              | Lynwood                                      |
|                              | Huntington Park                              |
|                              | SLA                                          |
|                              | Grand Plaza                                  |
|                              | Administrative Locations                     |
|                              | 512 S. Indiana Street                        |
|                              | 5550 Union Pacific (Warehouse)               |

| Facility Supervisor #2 Sites | Clinic Locations         |
|------------------------------|--------------------------|
| Gustavo Eudave               | Commerce - ELA           |
| 323-695-4259                 | Commerce - Goodrich      |
|                              | El Monte                 |
|                              | Pico Rivera Slauson      |
|                              | Pico Rivera Passons      |
|                              | West Covina              |
|                              | PACE Locations           |
|                              | ELA                      |
|                              | Downey                   |
|                              | El Monte                 |
|                              | Covina                   |
|                              | Administrative Locations |
|                              | Monterey Park            |

| Facility Supervisor #3 Sites | Orange County Clinics                              |
|------------------------------|----------------------------------------------------|
| Marco Fletes                 | 1325 N. Anaheim                                    |
| 323-477-3304                 | Garden Grove                                       |
|                              | Santa Ana, Main                                    |
|                              | Santa Ana, Broadway                                |
|                              | Santa Ana, Bristol                                 |
|                              | Orange                                             |
|                              | Huntington Beach                                   |
|                              | Administrative Locations                           |
|                              | Santa Ana, Bristol Corporate 2 <sup>nd</sup> Floor |
|                              | 2035 & 2040 Camfield                               |
|                              | Anaheim, 401 East Street Call Center               |
|                              | Anaheim, Corporate 3 <sup>rd</sup> Floor           |
|                              |                                                    |
|                              |                                                    |