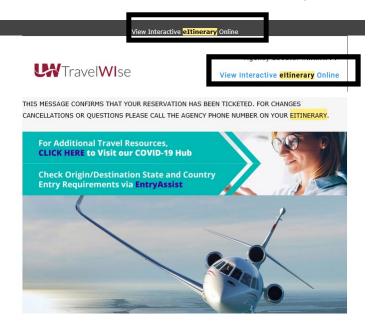

## **Retrieve Travel Incorporated Invoice from FINAL ITINERARY email**

- After booking a reservation with Travel Incorporated travelers and travel arrangers will receive an email from with the subject line: FINAL ITINERARY DOE JOHN 25MAR 30MAR
- From this email, click on 'View Interactive eltinerary Online'.