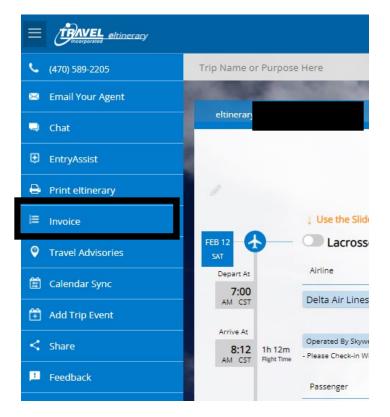

• Once the Interactive eltinerary is visible, locate & click on the invoice tab from the menu on the left side of the screen.

**Note:** Travelers will receive a 2<sup>nd</sup> email from Travel Incorporated that contains their invoice, travel arrangers will not. Arrangers must follow these steps to access the invoice.