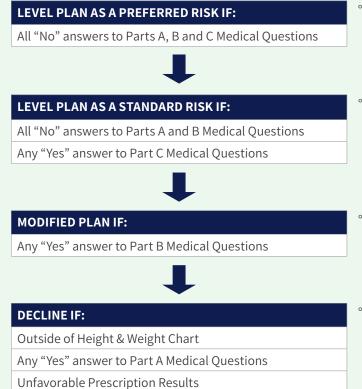

#### **UNDERWRITING GUIDELINES**

The Final Expense application includes a Health Information section, consisting of parts A, B, and C. Depending on the information provided the outcomes will be as follows:

- **LEVEL PLAN (Preferred):** If the applicant answers "No" to all the questions in parts A, B, and C the applicant may be eligible for the Level Death Benefit Plan as a Preferred health risk.
- LEVEL PLAN (Standard): If the applicant answers "No"
   to all the questions in parts A and B, but answers "Yes"
   to one or more of the questions in parts C the applicant
   may be eligible for the Level Death Benefit Plan as a
   Standard health risk.
- MODIFIED PLAN: If the applicant answers "No" to all questions in part A, but answers "Yes" to one or more of the questions in part B, the applicant may be eligible for the Modified Death Benefit Plan.
- **AUTOMATIC DECLINE:** If any "Yes" answer to part A of the Health Information section of the application, or if the height and weight is outside of the chart.