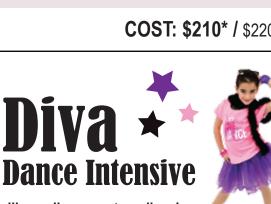

# CAMP RATES

| Princess Camp A/B                     | <b>\$195</b> / \$205 |
|---------------------------------------|----------------------|
| Diva Camp A/B                         | <b>\$225</b> / \$235 |
| Extreme 14 In10sive                   | <b>\$575</b> / \$600 |
| Jungle Book Kids Camp                 | \$235 / \$260        |
| Mary Poppins, Jr. Camp                | <b>\$470</b> / \$495 |
| Dracula Contemporary Ballet Intensive | <b>\$470</b> / \$495 |
| Gymnastics Camp                       | <b>\$210</b> / \$220 |
|                                       |                      |

End of the week performance!

Diva Camp A July 9 - July 13 Ages 6 - 12 9:00am - 2:00pm Diva Camp B August 6 - August 10 Ages 6 - 12 9:00am - 2:00pm COST: \$225\* / \$235 \*MUST REGISTER BY JUNE 15th TO RECEIVE DISCOUNTED RATE