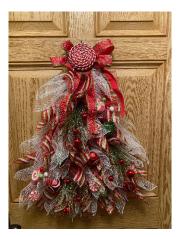

## https://www.facebook.com/lavenderandvinedesigns

Custom, handmade Christmas tree wreaths to brighten up your holidays!

These wreaths are lightweight and designed to fit between doors. Each wreath is carefully crafted to your specifications or can be purchased as pictured. Wreaths will be delivered right after Thanksgiving.

Please browse all of the different designs and place your orders by commenting on my page or via private message.

Feel free to reach out with any questions to: