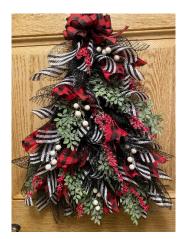

## https://www.facebook.com/lavenderandvinedesigns

Custom, handmade Christmas tree wreaths to brighten up your holidays!

These wreaths are lightweight and designed to fit between doors. Each wreath is carefully crafted to your specifications or can be purchased as pictured. Wreaths will be delivered right after Thanksgiving.

Please browse all of the different designs and place your orders by commenting on my page or via private message.

Feel free to reach out with any questions to: