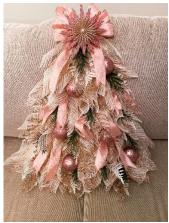

## https://www.facebook.com/lavenderandvinedesigns

Custom, handmade Christmas tree wreaths to brighten up your holidays!

These wreaths are lightweight and designed to fit between doors. Each wreath is carefully crafted to your specifications or can be purchased as pictured. Wreaths will be delivered right after Thanksgiving.

Please browse all of the different designs and place your orders by commenting on my page or via private message.

Feel free to reach out with any questions to: