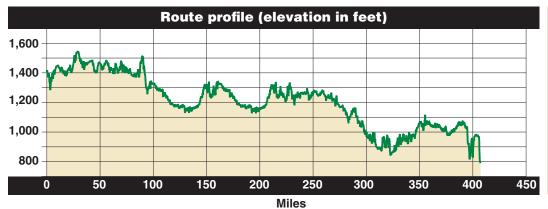

## **Orange City: Pre-ride campsite**

| RAGBRAI mileage |           |            |  |
|-----------------|-----------|------------|--|
| City            | Dist (mi) | Climb (ft) |  |
| Milford         | 71.8      | 1,520      |  |
| Estherville     | 41.2      | 1,103      |  |
| Forest City     | 73.9      | 1,338      |  |
| Iowa Falls      | 69.8      | 1,420      |  |
| Cedar Fall      | s 50.0    | 1,270      |  |
| Oelwein         | 38.4      | 1,147      |  |
| Guttenberg      | 61.6      | 2,340      |  |
| Total           | 406.7     | 10,138     |  |
|                 |           |            |  |

## **Guttenberg:** Pre-ride

| RAGBRAI mileage |           |            |  |
|-----------------|-----------|------------|--|
| City            | Dist (mi) | Climb (ft) |  |
| Milford         | 71.8      | 1,520      |  |
| Estherville     | 41.2      | 1,103      |  |
| Forest City     | 73.9      | 1,338      |  |
| Iowa Falls      | 69.8      | 1,420      |  |
| Cedar Falls     | 50.0      | 1,270      |  |
| Oelwein         | 38.4      | 1,147      |  |
| Guttenberg      | 61.6      | 2,340      |  |
| Total           | 406.7     | 10,138     |  |
|                 |           |            |  |

Miles