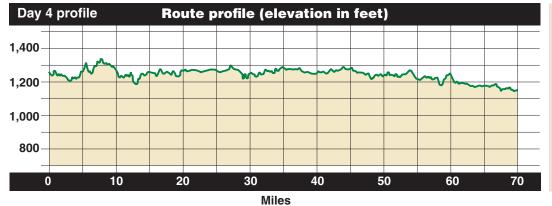

#### Day 4 mileage 69.8 miles, 1,420 feet of climb City **Distance** 18.5 miles Ventura Meservey 14.9 miles Alexander 7.3 miles Latimer 8.6 miles Coulter 1.8 miles Iowa Falls 18. miles