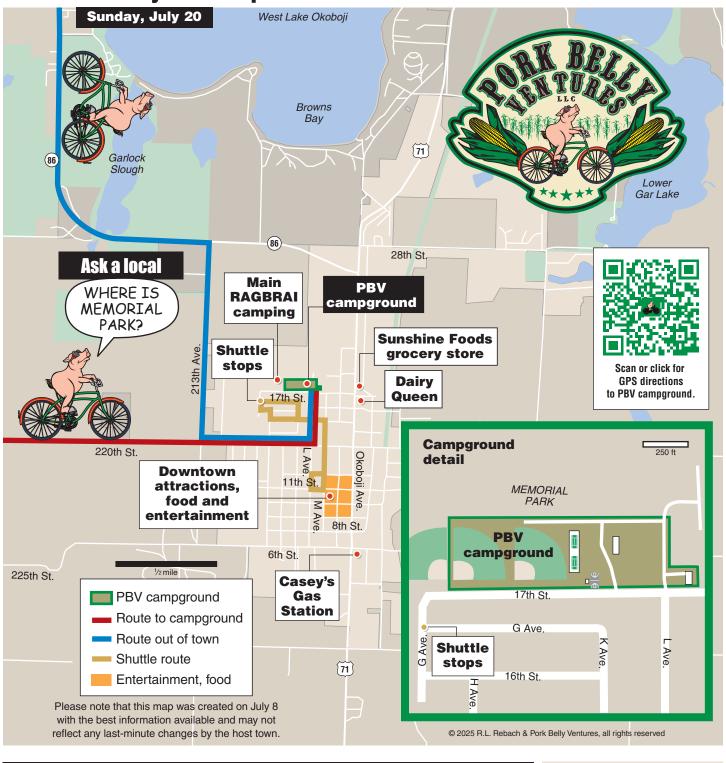

## Milford: Day 1 campsite

# Day 1 mileage71.8 miles, 1,520 feet of climbCityDistanceGranville10.7 milesPrimghar19.8 milesHartley14.3 milesMay City10.8 milesMilford16.2 miles

Thoreson Park