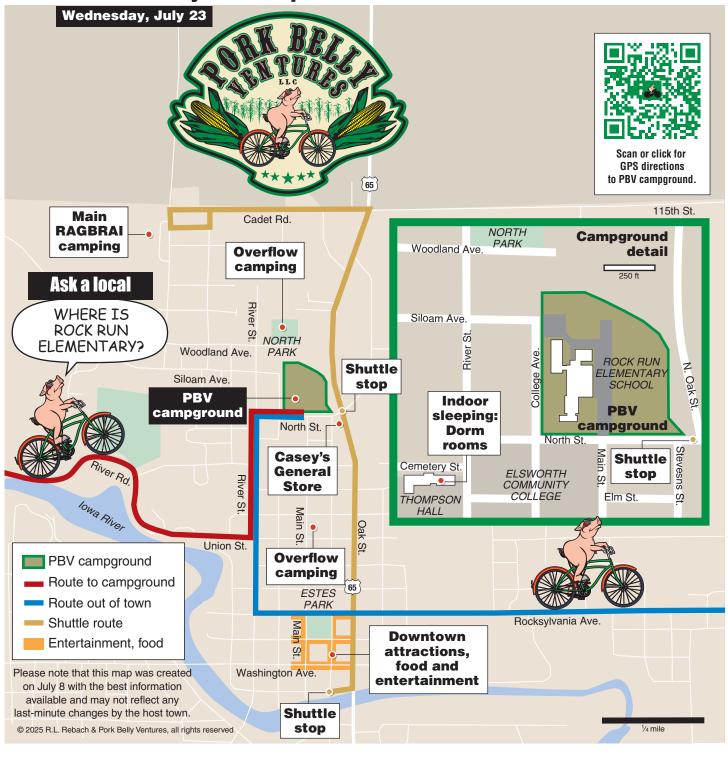

|  |

## Milford: Day 1 campsite





# Day 1 mileage71.8 miles, 1,520 feet of climbCityDistanceGranville10.7 milesPrimghar19.8 milesHartley14.3 milesMay City10.8 milesMilford16.2 miles

Thoreson Park

## Estherville: Day 2 campsite





#### Day 2 mileage 41.2 miles, 1,103 feet of climb City **Distance** Wahpeton 3.6 miles Brown Park 15.2 miles Superior 14.3 miles Estherville 8.1 miles

## Forest City: Day 3 campsite





| age<br>,338 feet of climb |
|---------------------------|
| Distance                  |
| 17.6 miles                |
| 9.0 miles                 |
| 11.0 miles                |
| 12.6 miles                |
| 7.9 miles                 |
| 6.5 miles                 |
| 9.3 miles                 |
|                           |

### Iowa Falls: Day 4 campsite





#### Day 4 mileage 69.8 miles, 1,420 feet of climb City **Distance** 18.5 miles Ventura Meservey 14.9 miles Alexander 7.3 miles Latimer 8.6 miles Coulter 1.8 miles Iowa Falls 18. miles

## **Cedar Falls:** Day 5 campsite





## Day 5 mileage 50 miles, 1,270 feet of climb City Distance Ackley 14.3 miles Aplington 10.6 miles Parkerburg 5.2 miles New Hartford 8.7 miles Cedar Falls 11.2 miles

## **Oelwein:** Day 6 campsite





## Day 6 mileage 38.4 miles, 1,147 feet of climb City Distance Dunkerton 16.4 miles Fairbank 10.5 miles Oelwein 11.5 miles

## **Guttenberg:** Pre-ride





| RAGBRAI mileage |           |            |  |
|-----------------|-----------|------------|--|
| City            | Dist (mi) | Climb (ft) |  |
| Milford         | 71.8      | 1,520      |  |
| Estherville