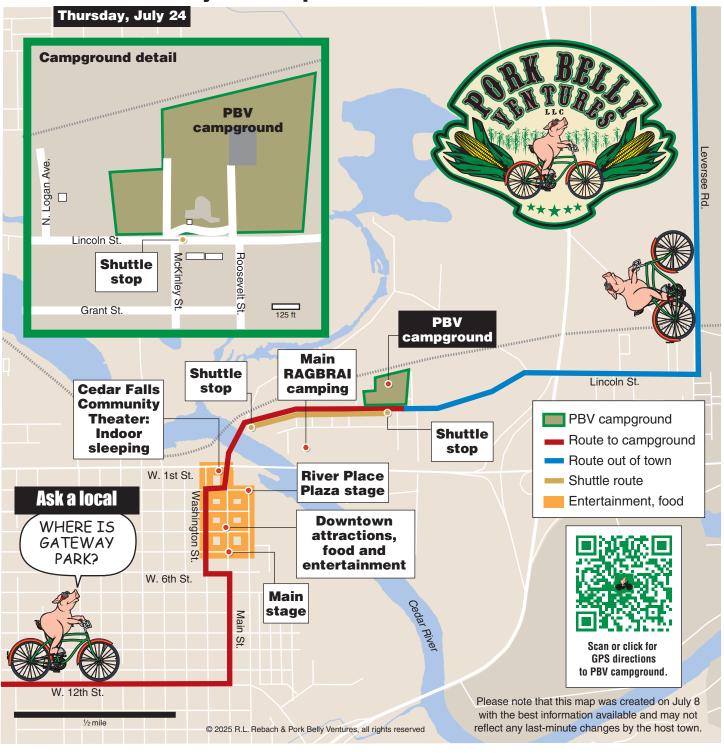

: Day 2 campsite





#### Day 2 mileage 41.2 miles, 1,103 feet of climb City **Distance** Wahpeton 3.6 miles Brown Park 15.2 miles Superior 14.3 miles Estherville 8.1 miles

## Forest City: Day 3 campsite





| age<br>,338 feet of climb |
|---------------------------|
| Distance                  |
| 17.6 miles                |
| 9.0 miles                 |
| 11.0 miles                |
| 12.6 miles                |
| 7.9 miles                 |
| 6.5 miles                 |
| 9.3 miles                 |
|                           |

### Iowa Falls: Day 4 campsite





#### Day 4 mileage 69.8 miles, 1,420 feet of climb City **Distance** 18.5 miles Ventura Meservey 14.9 miles Alexander 7.3 miles Latimer 8.6 miles Coulter 1.8 miles Iowa Falls 18. miles

## **Cedar Falls:** Day 5 campsite





## Day 5 mileage 50 miles, 1,270 feet of climb City Distance Ackley 14.3 miles Aplington 10.6 miles Parkerburg 5.2 miles New Hartford 8.7 miles Cedar Falls 11.2 miles

## **Oelwein:** Day 6 campsite





## Day 6 mileage 38.4 miles, 1,147 feet of climb City Distance Dunkerton 16.4 miles Fairbank 10.5 miles Oelwein 11.5 miles

## **Guttenberg:** Pre-ride





| RAGBRAI mileage |           |            |  |
|-----------------|-----------|------------|--|
| City            | Dist (mi) | Climb (ft) |  |
| Milford         | 71.8      | 1,520      |  |
| Estherville     | 41.2      | 1,103      |  |
| Forest City     | 73.9      | 1,338      |  |
| Iowa Falls      | 69.8      | 1,420      |  |
| Cedar Falls     | 50.0      | 1,270      |  |
| Oelwein         | 38.4      | 1,147      |  |
| G