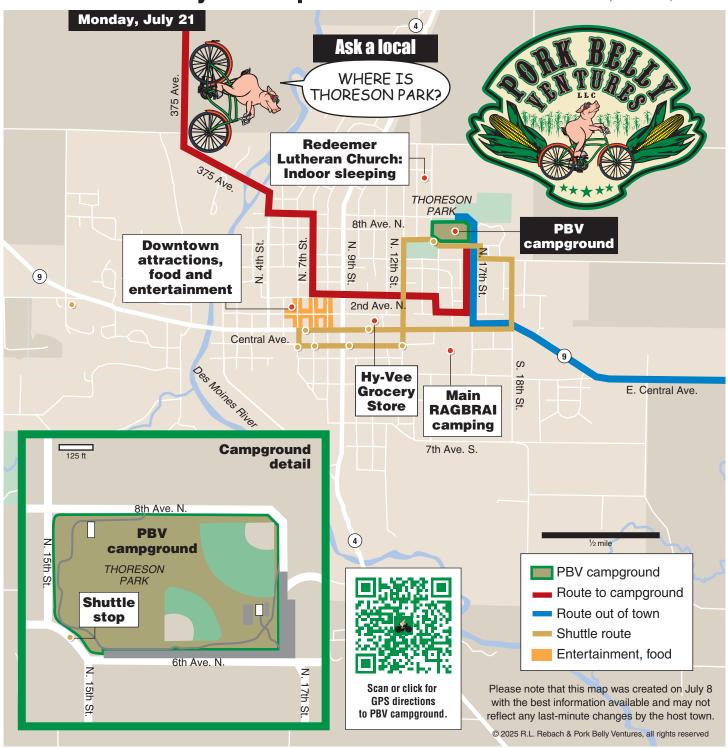

## Milford: Day 1 campsite

# Day 1 mileage71.8 miles, 1,520 feet of climbCityDistanceGranville10.7 milesPrimghar19.8 milesHartley14.3 milesMay City10.8 milesMilford16.2 miles

Thoreson Park