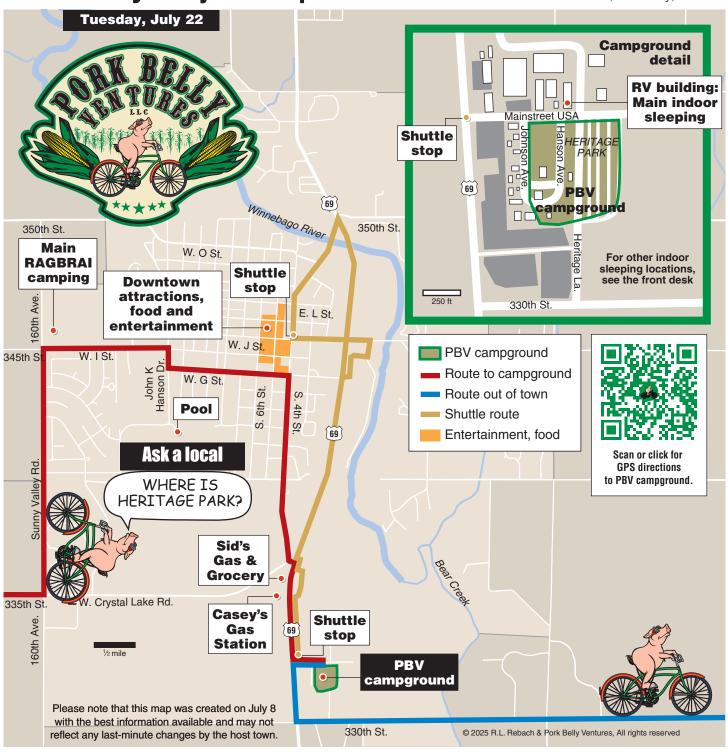

## Estherville: Day 2 campsite

## Forest City: Day 3 campsite

| age<br>,338 feet of climb |
|---------------------------|
| Distance                  |
| 17.6 miles                |
| 9.0 miles                 |
| 11.0 miles                |
| 12.6 miles                |
| 7.9 miles                 |
| 6.5 miles                 |
| 9.3 miles                 |
|                           |