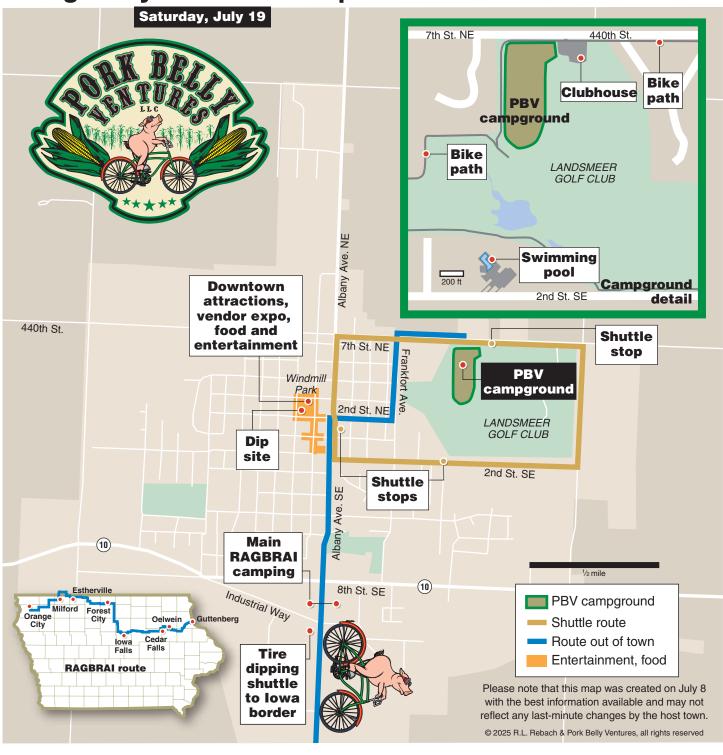

## **Orange City: Pre-ride campsite**

| RAGBRAI mileage |           |            |  |
|-----------------|-----------|------------|--|
| City            | Dist (mi) | Climb (ft) |  |
| Milford         | 71.8      | 1,520      |  |
| Estherville     | 41.2      | 1,103      |  |
| Forest City     | 73.9      | 1,338      |  |
| Iowa Falls      | 69.8      | 1,420      |  |
| Cedar Fall      | s 50.0    | 1,270      |  |
| Oelwein         | 38.4      | 1,147      |  |
| Guttenberg      | 61.6      | 2,340      |  |
| Total           | 406.7     | 10,138     |  |
|                 |           |            |  |

## **Guttenberg:** Pre-ride

| RAGBRAI mileage |           |            |  |
|-----------------|-----------|------------|--|
| City            | Dist (mi) | Climb (ft) |  |
| Milford         | 71.8      | 1,520      |  |
| Estherville     | 41.2      | 1,103      |  |
| Forest City     | 73.9      | 1,338      |  |
| Iowa Falls      | 69.8      | 1,420      |  |
| Cedar Falls     | 50.0      | 1,270      |  |
| Oelwein         | 38.4      | 1,147      |  |
| Guttenberg      | 61.6      | 2,340      |  |
| Total           | 406.7     | 10,138     |  |
|                 |           |            |  |