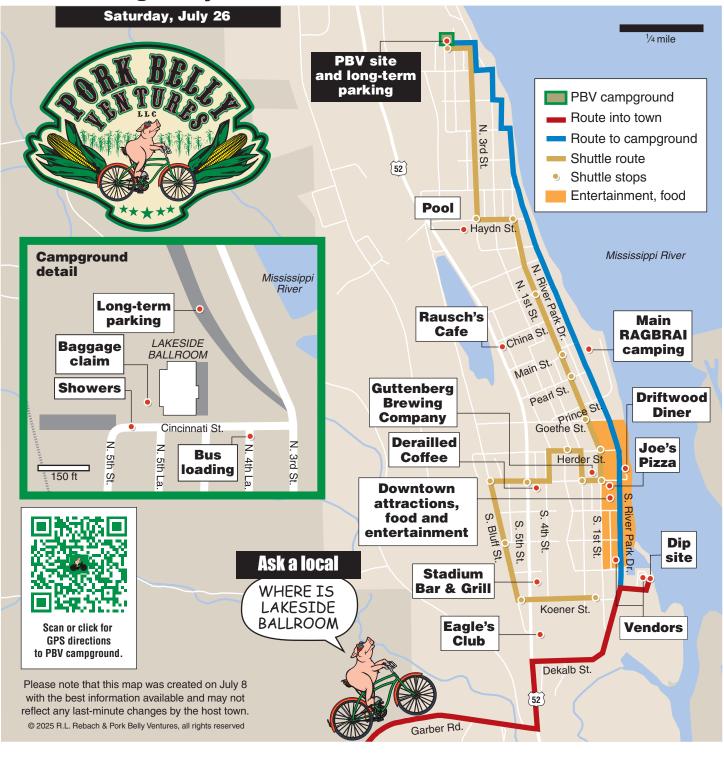

### **Guttenberg:** Day 7

Day 7 mileage 61.6 miles, 2,340 feet of climb City **Distance** Stanley 7.3 miles Aurora 6.1 miles Lamont 5.6 miles Dundee 6.1 miles Edgewood 12.7 miles 12.4 miles Garber Guttenburg 11.4 miles