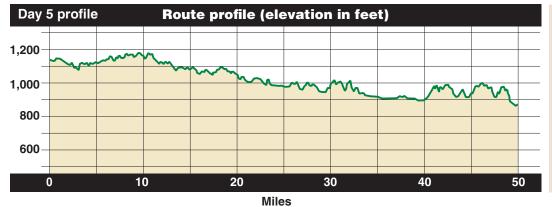

## Day 5 mileage 50 miles, 1,270 feet of climb City Distance Ackley 14.3 miles Aplington 10.6 miles Parkerburg 5.2 miles New Hartford 8.7 miles Cedar Falls 11.2 miles