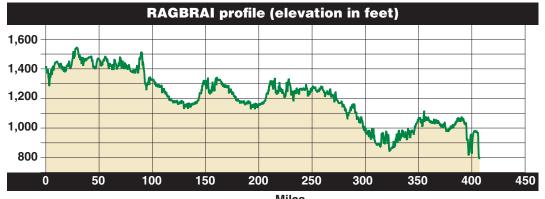

## **Orange City: Pre-ride campsite**

| RAGBRAI mileage |           |            |  |
|-----------------|-----------|------------|--|
| City            | Dist (mi) | Climb (ft) |  |
| Milford         | 71.8      | 1,520      |  |
| Estherville     | 41.2      | 1,103      |  |
| Forest City     | 73.9      | 1,338      |  |
| Iowa Falls      | 69.8      | 1,420      |  |
| Cedar Fall      | s 50.0    | 1,270      |  |
| Oelwein         | 38.4      | 1,147      |  |
| Guttenberg      | 61.6      | 2,340      |  |
| Total           | 406.7     | 10,138     |  |
|                 |           |            |  |

## **Guttenberg:** Pre-ride

| RAGBRAI mileage |           |            |  |
|-----------------|-----------|------------|--|
| City            | Dist (mi) | Climb (ft) |  |
| Milford         | 71.8      | 1,520      |  |
| Estherville     | 41.2      | 1,103      |  |
| Forest City     | 73.9      | 1,338      |  |
| Iowa Falls      | 69.8      | 1,420      |  |
| Cedar Falls     | 50.0      | 1,270      |  |
| Oelwein         | 38.4      | 1,147      |  |
| Guttenberg      | 61.6      | 2,340      |  |
| Total           | 406.7     | 10,138     |  |
|                 |           |            |  |