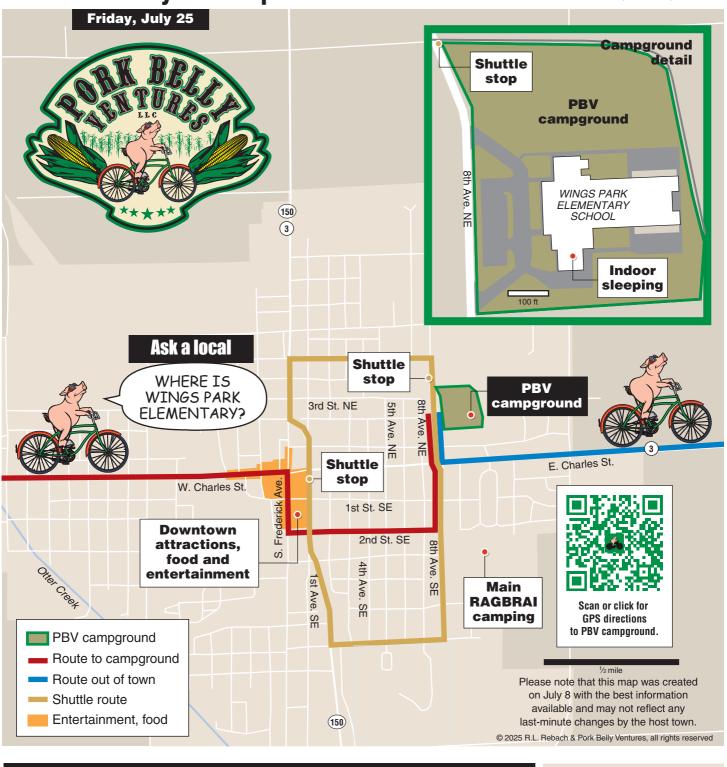

## **Oelwein:** Day 6 campsite

## Day 6 mileage 38.4 miles, 1,147 feet of climb City Distance Dunkerton 16.4 miles Fairbank 10.5 miles Oelwein 11.5 miles