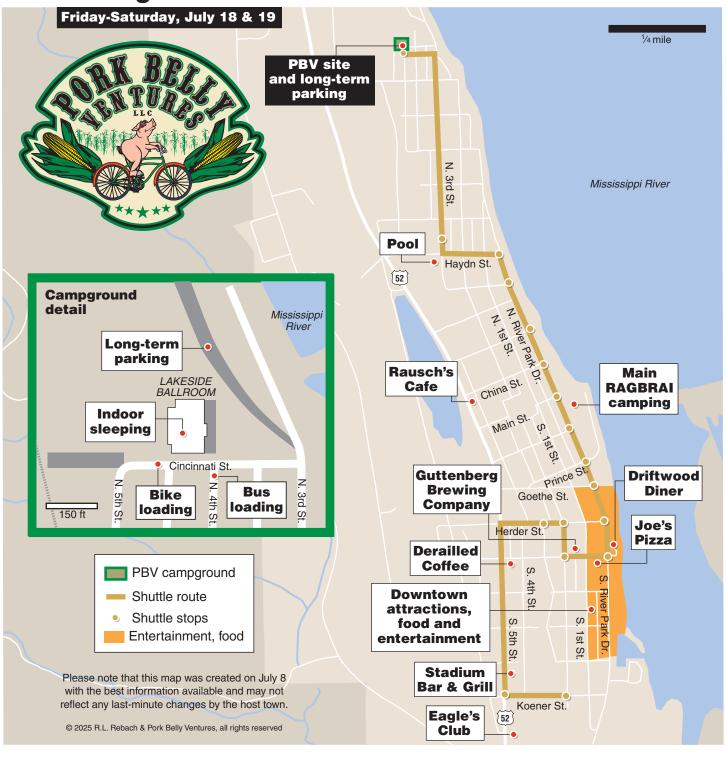

## **Guttenberg:** Pre-ride

| RAGBRAI mileage |           |            |  |
|-----------------|-----------|------------|--|
| City            | Dist (mi) | Climb (ft) |  |
| Milford         | 71.8      | 1,520      |  |
| Estherville     | 41.2      | 1,103      |  |
| Forest City     | 73.9      | 1,338      |  |
| Iowa Falls      | 69.8      | 1,420      |  |
| Cedar Falls     | 50.0      | 1,270      |  |
| Oelwein         | 38.4      | 1,147      |  |
| Guttenberg      | 61.6      | 2,340      |  |
| Total           | 406.7     | 10,138     |  |
|                 |           |            |  |

### **Guttenberg:** Day 7

Day 7 mileage 61.6 miles, 2,340 feet of climb City **Distance** Stanley 7.3 miles Aurora 6.1 miles Lamont 5.6 miles Dundee 6.1 miles Edgewood 12.7 miles 12.4 miles Garber Guttenburg 11.4 miles