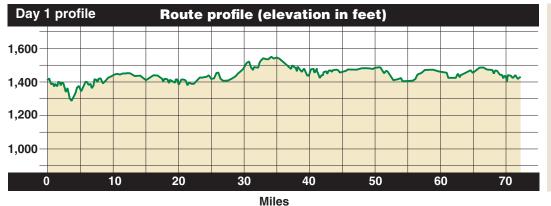

## Milford: Day 1 campsite

# Day 1 mileage71.8 miles, 1,520 feet of climbCityDistanceGranville10.7 milesPrimghar19.8 milesHartley14.3 milesMay City10.8 milesMilford16.2 miles

Thoreson Park