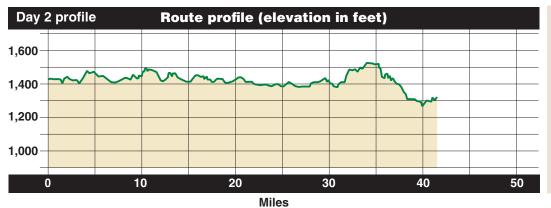

#### Day 2 mileage 41.2 miles, 1,103 feet of climb City **Distance** Wahpeton 3.6 miles Brown Park 15.2 miles Superior 14.3 miles Estherville 8.1 miles