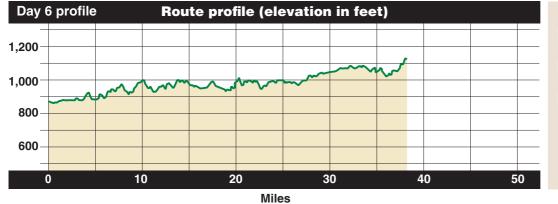

## Day 6 mileage 38.4 miles, 1,147 feet of climb City Distance Dunkerton 16.4 miles Fairbank 10.5 miles Oelwein 11.5 miles