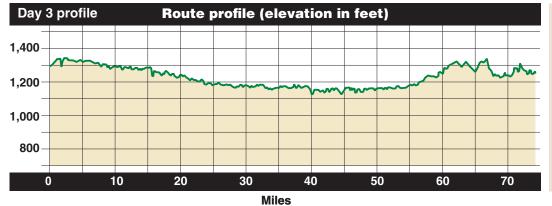

## Forest City: Day 3 campsite

| age<br>,338 feet of climb |
|---------------------------|
| Distance                  |
| 17.6 miles                |
| 9.0 miles                 |
| 11.0 miles                |
| 12.6 miles                |
| 7.9 miles                 |
| 6.5 miles                 |
| 9.3 miles                 |
|                           |