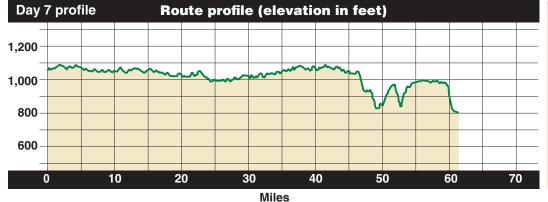

Miles

### **Guttenberg:** Day 7

Day 7 mileage 61.6 miles, 2,340 feet of climb City **Distance** Stanley 7.3 miles Aurora 6.1 miles Lamont 5.6 miles Dundee 6.1 miles Edgewood 12.7 miles 12.4 miles Garber Guttenburg 11.4 miles