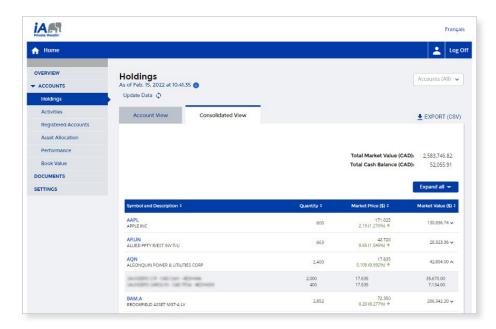

#### Consolidated view of holdings

Using the Consolidated view, you can see holdings at the household level and securities held across multiple accounts.

#### Market data with intraday portfolio updates

With the new intraday market pricing feature, you can see how your portfolio of stocks, ETFs and options is performing throughout the day. This feature is visible on the Overview, Holdings and Book Value pages.