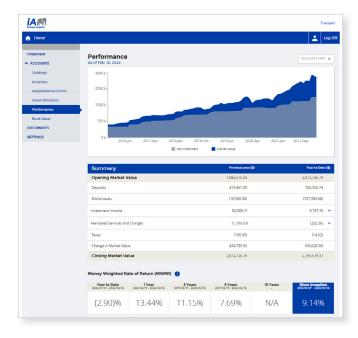

#### **Performance**

This section provides a clear and easy-to-understand breakdown of all key performance information, including any income generated by your investments.