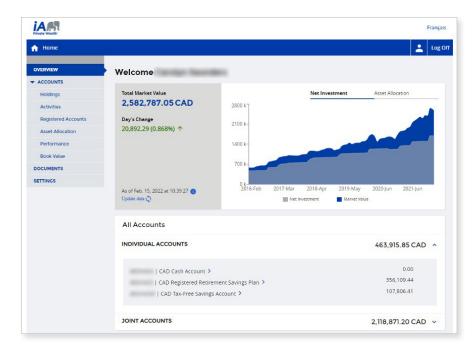

#### Clear and concise overview

The account overview section provides the most important accountholder and household information. The highlight of this section is an easy-to-understand performance chart that shows the total market value of your investments alongside your net investment, which reflects the total amount you have contributed to your accounts minus any redemptions.