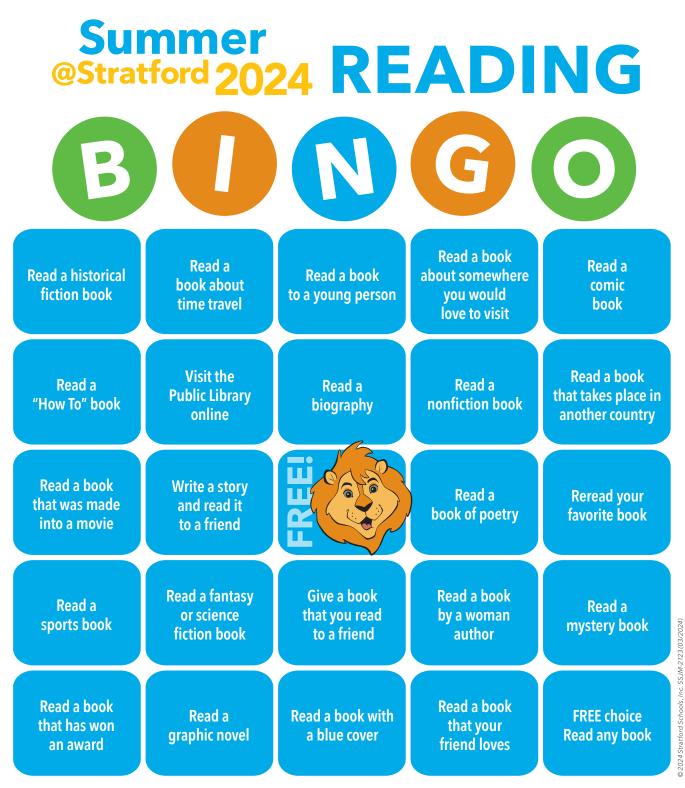

## **HOW IT WORKS**

Complete the reading or related activities to cover five squares in a vertical, horizontal, or diagonal row. Mark each completed reading activity square with an "X."

## **Summer Reading BINGO Raffle**

To enter the ReadingBINGO@Stratford raffle, scan or send a picture of your child's Summer Reading BINGO card via email to contests@stratfordschools.com. Play the same card and submit each time a new row of five activities is complete. Please be sure to include your child's name, grade, and campus on the card. ReadingBINGO@Stratford runs NOW-July 31, 2024.

Child's Name

Grade Campus