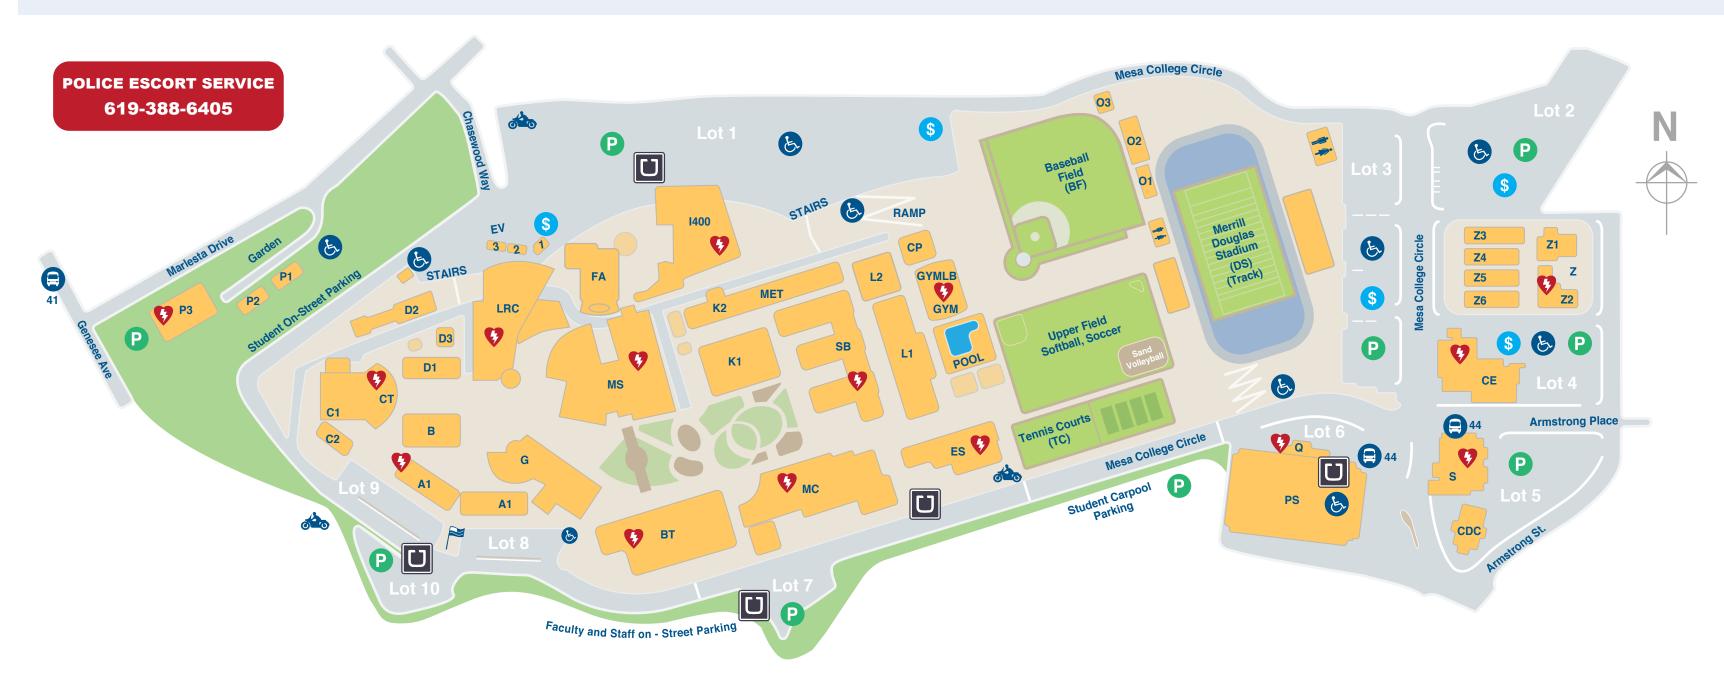

## SAN DIEGO MESA COLLEGE OF SIMILAR NATURE

7250 Mesa College Drive, San Diego, CA 92111-4998, General Information: 619-388-2600

- President, V.P. Instruction, **A1**
- V.P. Administrative Services (101-105)
- **A1** Administration Offices (106-117) \*
- **Classrooms B100** В
- **Center for Business and Technology** BT
- Classrooms C100 and Apolliad Theatre CT C1-CT
- **C2 Classrooms C200**
- CDC **Child Development Center**
- CE **Continuing Education Building**
- СР **Central Plant**
- **D1** Classrooms
- **D2 Classrooms**
- **D**3 **Classrooms D300**
- DS **Merrill Douglas Stadium**
- ES **Exercise Science** EV **English Village**
- **Humanities & Multicultural Studies** G
- GYM Main Gym

- FA Fine Arts
- 1400 Student Services Center and Classrooms \*
- **K1** The Stand, VSC, NextUP, Honors and Classrooms
- Exercise Science L100 L1
- L2 **Facilities L200**
- LRC Learning Resource Center
- MET Met High School (K200)
- MC Mesa Commons <sup>3</sup>
- Math and Science Complex MS
- **P1 Classrooms P100**
- **P2** Storage P200
- **P3** Animal Health Technology P300
- PS **Parking Structure**
- Mesa College Police Offices Q100 Q
- Allied Health Education S100, S200, S300 S
- SB Social and Behavioral Sciences Building
- Ζ Mesa College Design Center