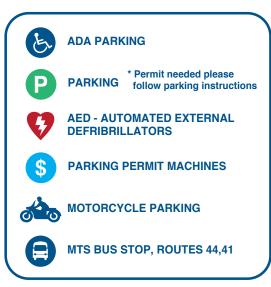

## SAN DIEGO MESA COLLEGE OF SIMILAR NATURE

7250 Mesa College Drive, San Diego, CA 92111-4998, General Information: 619-388-2600





- President, V.P. Instruction, **A1**
- V.P. Administrative Services (101-105)
- **A1** Administration Offices (106-117) \*
- **Classrooms B100** В
- **Center for Business and Technology** BT
- Classrooms C100 and Apolliad Theatre CT C1-CT
- **C2 Classrooms C200**
- CDC **Child Development Center**
- CE **Continuing Education Building**
- СР **Central Plant**
- **D1** Classrooms
- **D2 Classrooms**
- **D**3 **Classrooms D300**
- DS **Merrill Douglas Stadium**
- ES **Exercise Science** EV **English Village**
- **Humanities & Multicultural Studies** G
- GYM Main Gym

- FA Fine Arts
- 1400 Student Services Center and Classrooms \*
- **K1** The Stand, VSC, NextUP, Honors and Classrooms
- Exercise Science L100 L1
- L2 **Facilities L200**
- LRC Learning Resource Center
- MET Met High School (K