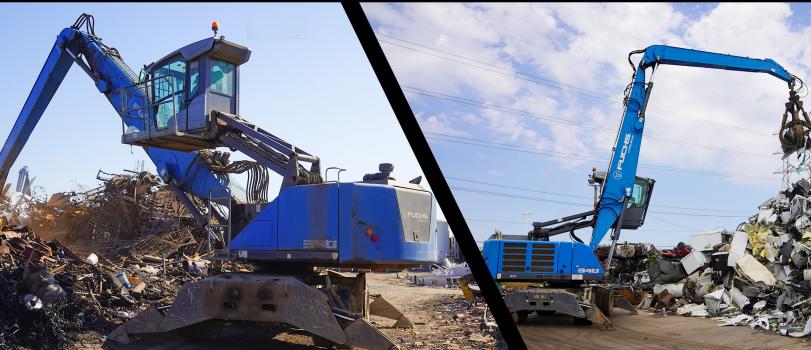

# **FUCHS MATERIAL HANDLERS - NED HAS YOU COVERED!**

## **MHL350**

ENGINE (TIER 4) ELECTRIC MOTOR MAX WEIGHT MAX REACH Deutz TCD 6.1 / 215 hp 132 kW 78,264 lbs 52' 5"

WATCH VIDEO
5 KEY ADVANTAGES
OF FUCHS MATERIAL
HANDLERS

- Unique service platform for easy access to main service areas.
- Optimal performance, sensitivity and fuel efficiency.
- Dynamic two-circuit hydraulics for precise and fast loading cycles.
- High pressure in-line attachment filters protects the hydraulic system from contamination.
- Reinforced boom cyclinder mounts for improved attachment strength.
- Fuchs quick-connect ready.
- Sealed swing bearing for longer service.
- Large support base for extra stability.
- High-performance cooling system.