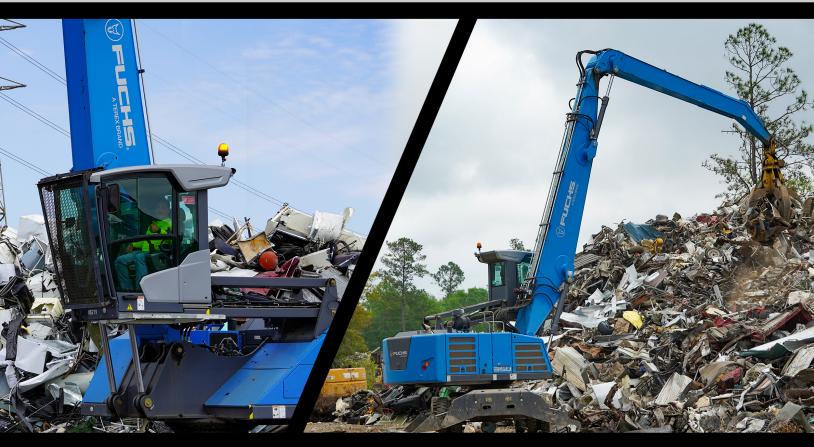

# **FUCHS MATERIAL HANDLERS - NED HAS YOU COVERED!**

#### **MHL340**

ENGINE (TIER 4) ELECTRIC MOTOR MAX WEIGHT MAX REACH Deutz 6.1 / 173 hp 110 kW 67,461 lbs 44' 11"