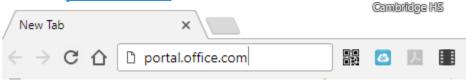

• To access the Fulton County email from any device, open a web browser and go to portal.office.com.

• Sign in using your Fulton County School Microsoft account that is in the format Studentid@fcstu.org.