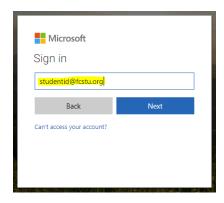

• To access the Fulton County email from any device, open a web browser and go to portal.office.com.

• Sign in using your Fulton County School Microsoft account that is in the format Studentid@fcstu.org.

• Your password will be your birthdate in the format mmddyyyy, unless you have changed it to a unique password. Once you log in, you need to select the Mail app to view your Fulton County School email.