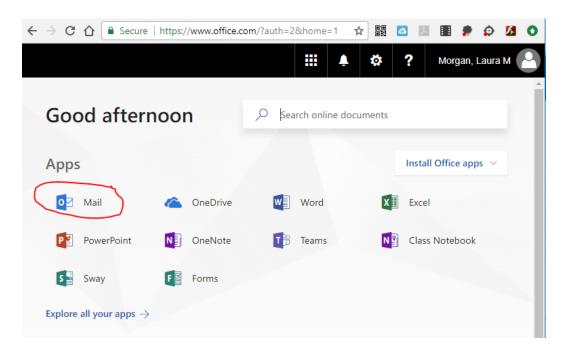

• Your password will be your birthdate in the format mmddyyyy, unless you have changed it to a unique password. Once you log in, you need to select the Mail app to view your Fulton County School email.