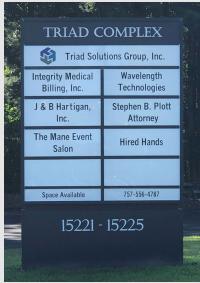

**OFFICE SPACE AVAILABLE** 

15221 CARROLLTON BOULEVARD SUITES 102, 208 and 209

## FOR LEASE

The Triad Complex is sited in the desirable and growing Route 17 corridor in Carrollton, convenient to Newport News, the Town of Smithfield, the North Suffolk area and I-64 corridor.

The property offers a welcoming, professional environment for your small business. Rental rates include utilities and parking. Other lease terms are negotiable.