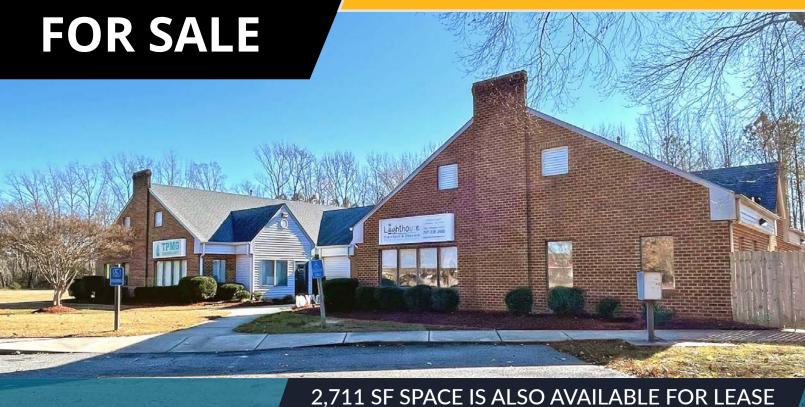

## OFFICE BUILDING AND LAND

15154 Carrollton Boulevard Carrollton, VA 23314

## **ABOUT PROPERTY**

- 6,024 square foot office building located on 6.09 acres of land
- 3,313 square feet is leased to Lighthouse Preschool, and 2,711 square feet is currently vacant. This space was formerly medical.
- Zoned GC General Commercial District
- Two parcels:
  - Parcel 34-01-049B contains 4.0 acres
  - Parcel 34-01-040C contains 2.09 acres
- Signage available on the property's pylon sign, the building facade and the monument reader panel.
- Ample and convenient parking
- SALE PRICE: \$2,000,000