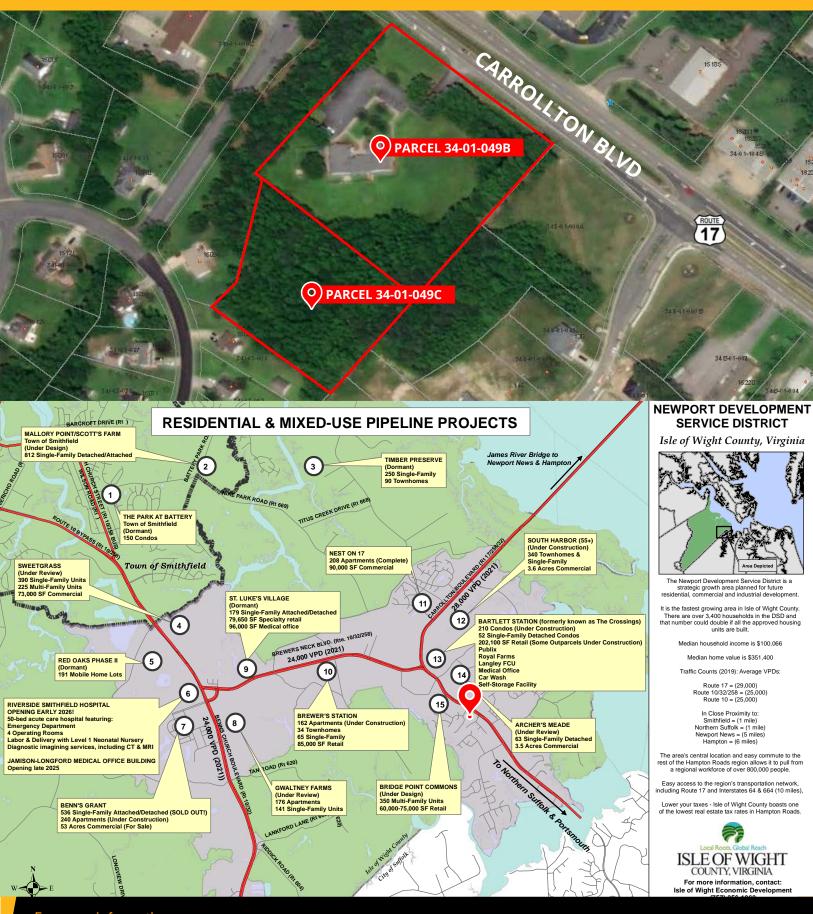

## **ABOUT PROPERTY**

- 6,024 square foot office building located on 6.09 acres of land
- 3,313 square feet is leased to Lighthouse Preschool, and 2,711 square feet is currently vacant. This space was formerly medical.
- Zoned GC General Commercial District
- Two parcels:
  - Parcel 34-01-049B contains 4.0 acres
  - Parcel 34-01-040C contains 2.09 acres
- Signage available on the property's pylon sign, the building facade and the monument reader panel.
- Ample and convenient parking
- SALE PRICE: \$2,000,000

## PARCEL & PIPELINE PROJECTS | 15154 Carrollton Boulevard, Carrollton, VA 23314

For more information:
LINDSAY HIMELRIGHT, CCIM
757.640.9462
LindsayHimelright@HarveyLindsay.com

CLARK BALDWIN, CCIM 757.640.9290 ClarkBaldwin@HarveyLindsay.com 825 Diligence Drive • Suite 114 Newport News, Virginia 23606 757-873-2020 www.HarveyLindsay.com HARVEY LINDSAY COMMERCIAL REAL ESTATE