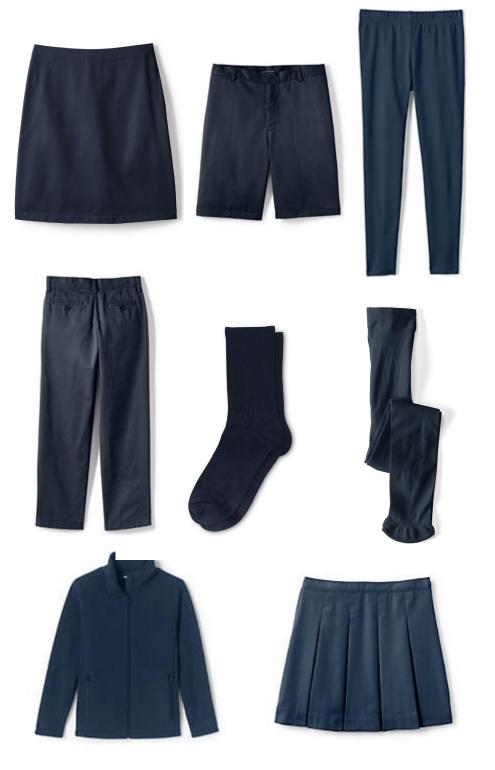

## **Nursery & Reception**

- All uniform items should be labeled with your child's full name.
- Teal or White Polo Shirt with Logo (long or short sleeve)
- Navy V-neck Sweater or Vest with Logo
- Navy Cardigan with Logo
- Navy Jumper dress (pinafore dress), Navy Skirt (with privacy pants underneath) or Skort
- Navy Pants (elastic band preferred)
- Navy Tights or Socks (navy leggings acceptable under skirt or dress)
- Practical All Black or Navy Shoes (flats only)
- P.E. Kit on P.E. Days
- Navy Shorts (elastic band preferred)
- Girls Mesh Polo Dress with Logo (navy only, short sleeves)