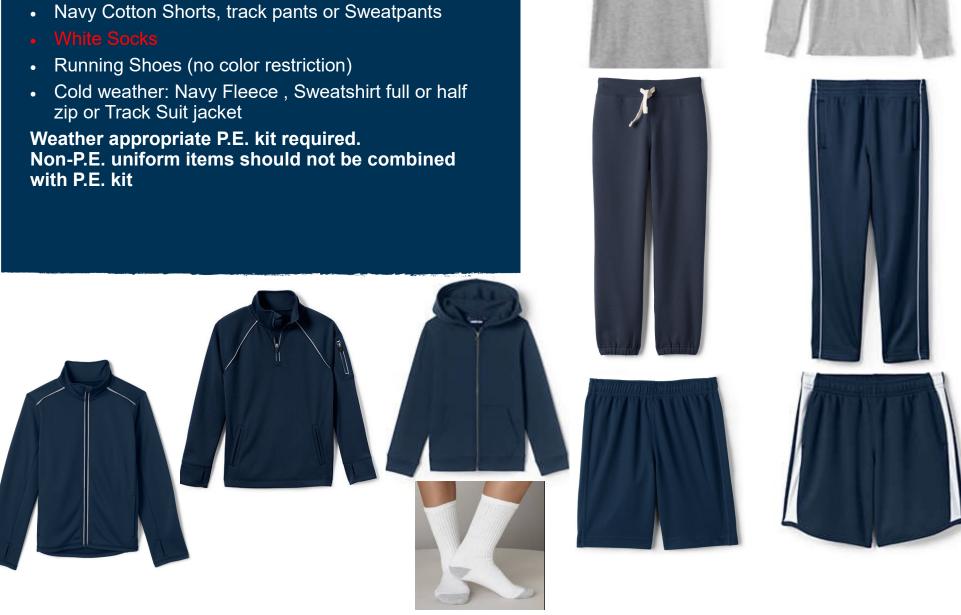

## **Nursery & Reception**

- All uniform items should be labeled with your child's full name.
- Teal or White Polo Shirt with Logo (long or short sleeve)
- Navy V-neck Sweater or Vest with Logo
- Navy Cardigan with Logo
- Navy Jumper dress (pinafore dress), Navy Skirt (with privacy pants underneath) or Skort
- Navy Pants (elastic band preferred)
- Navy Tights or Socks (navy leggings acceptable under skirt or dress)
- Practical All Black or Navy Shoes (flats only)
- P.E. Kit on P.E. Days
- Navy Shorts (elastic band preferred)
- Girls Mesh Polo Dress with Logo (navy only, short sleeves)

















## **Practical Shoes**



## **Reception Only** P.E. Kit

- Gray T-shirt (short or long sleeves)