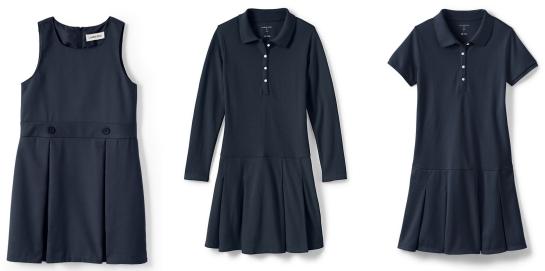

## **Nursery & Reception**

- All uniform items should be labeled with your child's full name.
- Teal or White Polo Shirt with Logo (long or short sleeve)
- Navy V-neck Sweater or Vest with Logo
- Navy Cardigan with Logo
- Navy Jumper dress (pinafore dress), Navy Skirt (with privacy pants underneath) or Skort
- Navy Pants (elastic band preferred)
- Navy Tights or Socks (navy leggings acceptable under skirt or dress)
- Practical All Black or Navy Shoes (flats only)
- P.E. Kit on P.E. Days
- Navy Shorts (elastic band preferred)
- Girls Mesh Polo Dress with Logo (navy only, short sleeves)