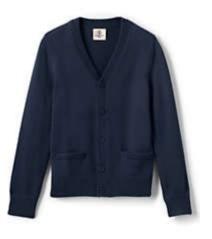

## **Nursery & Reception**

- All uniform items should be labeled with your child's full name.
- Teal or White Polo Shirt with Logo (long or short sleeve)
- Navy V-neck Sweater or Vest with Logo
- Navy Cardigan with Logo
- Navy Jumper dress (pinafore dress), Navy Skirt (with privacy pants underneath) or Skort
- Navy Pants (elastic band preferred)
- Navy Tights or Socks (navy leggings acceptable under skirt or dress)
- Practical All Black or Navy Shoes (flats only)
- P.E. Kit on P.E. Days
- Navy Shorts (elastic band preferred)
- Girls Mesh Polo Dress with Logo (navy only, short sleeves)