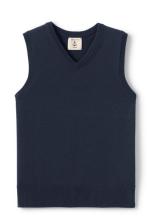

## **Nursery & Reception**

- All uniform items should be labeled with your child's full name.
- Teal or White Polo Shirt with Logo (long or short sleeve)
- Navy V-neck Sweater or Vest with Logo
- Navy Cardigan with Logo
- Navy Jumper dress (pinafore dress), Navy Skirt (with privacy pants underneath) or Skort
- Navy Pants (elastic band preferred)
- Navy Tights or Socks (navy leggings acceptable under skirt or dress)
- Practical All Black or Navy Shoes (flats only)
- P.E. Kit on P.E. Days
- Navy Shorts (elastic band preferred)
- Girls Mesh Polo Dress with Logo (navy only, short sleeves)