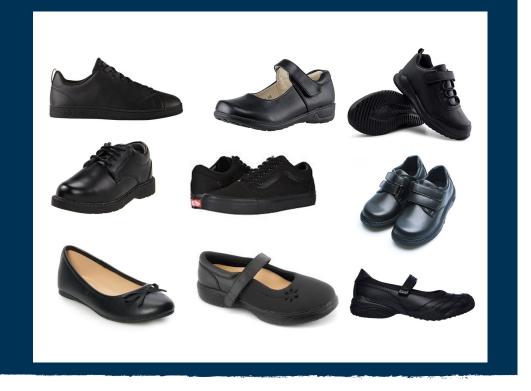

## **Practical Shoes**

## **Nursery & Reception**

- All uniform items should be labeled with your child's full name.
- Teal or White Polo Shirt with Logo (long or short sleeve)
- Navy V-neck Sweater or Vest with Logo
- Navy Cardigan with Logo
- Navy Jumper dress (pinafore dress), Navy Skirt (with privacy pants underneath) or Skort
- Navy Pants (elastic band preferred)
- Navy Tights or Socks (navy leggings acceptable under skirt or dress)
- Practical All Black or Navy Shoes (flats only)
- P.E. Kit on P.E. Days
- Navy Shorts (elastic band preferred)
- Girls Mesh Polo Dress with Logo (navy only, short sleeves)