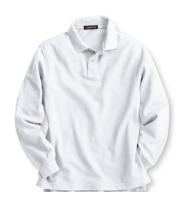

## **Nursery & Reception**

- All uniform items should be labeled with your child's full name.
- Teal or White Polo Shirt with Logo (long or short sleeve)
- Navy V-neck Sweater or Vest with Logo
- Navy Cardigan with Logo
- Navy Jumper dress (pinafore dress), Navy Skirt (with privacy pants underneath) or Skort
- Navy Pants (elastic band preferred)
- Navy Tights or Socks (navy leggings acceptable under skirt or dress)
- Practical All Black or Navy Shoes (flats only)
- P.E. Kit on P.E. Days
- Navy Shorts (elastic band preferred)
- Girls Mesh Polo Dress with Logo (navy only, short sleeves)