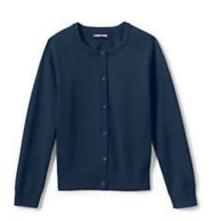

## **Nursery & Reception**

- All uniform items should be labeled with your child's full name.
- Teal or White Polo Shirt with Logo (long or short sleeve)
- Navy V-neck Sweater or Vest with Logo
- Navy Cardigan with Logo
- Navy Jumper dress (pinafore dress), Navy Skirt (with privacy pants underneath) or Skort
- Navy Pants (elastic band preferred)
- Navy Tights or Socks (navy leggings acceptable under skirt or dress)
- Practical All Black or Navy Shoes (flats only)
- P.E. Kit on P.E. Days
- Navy Shorts (elastic band preferred)
- Girls Mesh Polo Dress with Logo (navy only, short sleeves)