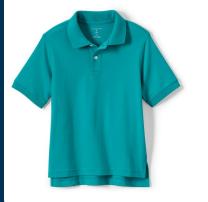

## **Nursery & Reception**

- All uniform items should be labeled with your child's full name.
- Teal or White Polo Shirt with Logo (long or short sleeve)
- Navy V-neck Sweater or Vest with Logo
- Navy Cardigan with Logo
- Navy Jumper dress (pinafore dress), Navy Skirt (with privacy pants underneath) or Skort
- Navy Pants (elastic band preferred)
- Navy Tights or Socks (navy leggings acceptable under skirt or dress)
- Practical All Black or Navy Shoes (flats only)
- P.E. Kit on P.E. Days
- Navy Shorts (elastic band preferred)
- Girls Mesh Polo Dress with Logo (navy only, short sleeves)