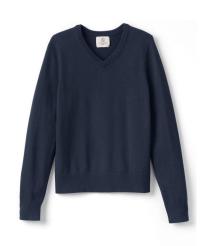

## **Nursery & Reception**

- All uniform items should be labeled with your child's full name.
- Teal or White Polo Shirt with Logo (long or short sleeve)
- Navy V-neck Sweater or Vest with Logo
- Navy Cardigan with Logo
- Navy Jumper dress (pinafore dress), Navy Skirt (with privacy pants underneath) or Skort
- Navy Pants (elastic band preferred)
- Navy Tights or Socks (navy leggings acceptable under skirt or dress)
- Practical All Black or Navy Shoes (flats only)
- P.E. Kit on P.E. Days
- Navy Shorts (elastic band preferred)
- Girls Mesh Polo Dress with Logo (navy only, short sleeves)