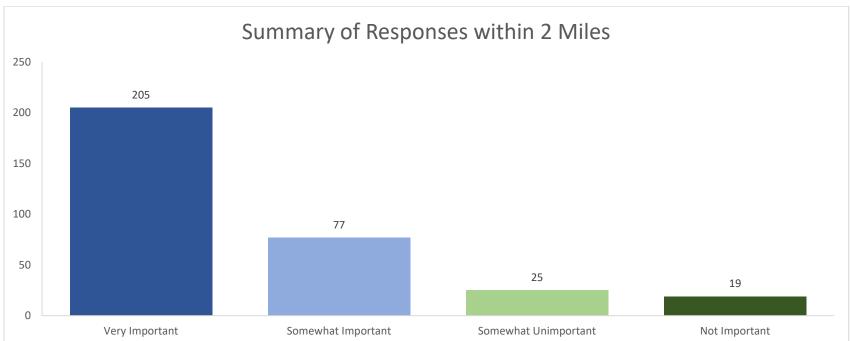

#### 1. The following factor is important in the development of the proposed Sprouts site: How satisfied are you with grocery store options in North Oak Cliff?