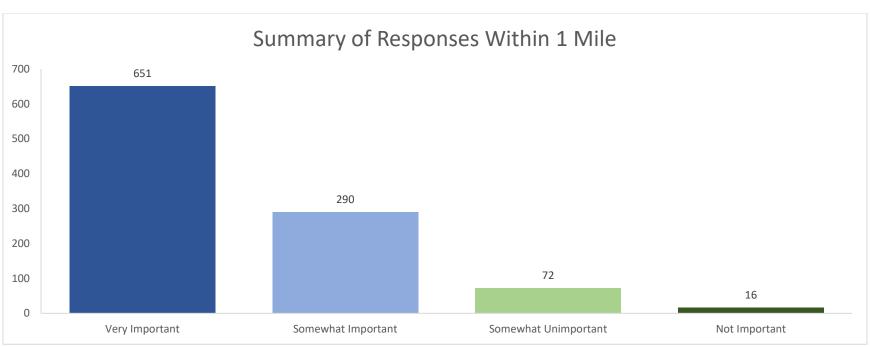

#### 1. The following factor is important in the development of the proposed Sprouts site: How satisfied are you with grocery store options in North Oak Cliff?