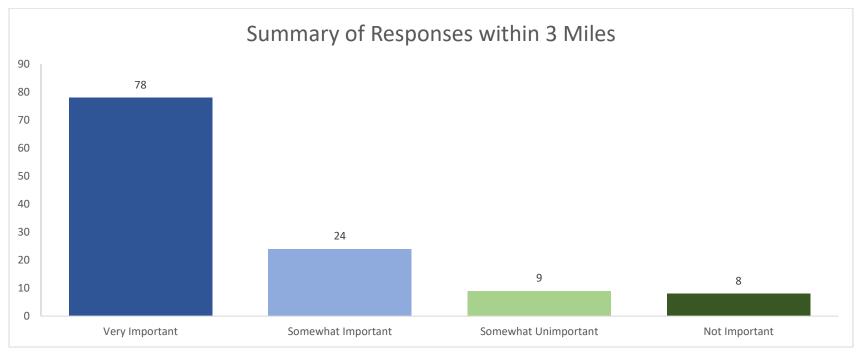

#### 1. The following factor is important in the development of the proposed Sprouts site: How satisfied are you with grocery store options in North Oak Cliff?