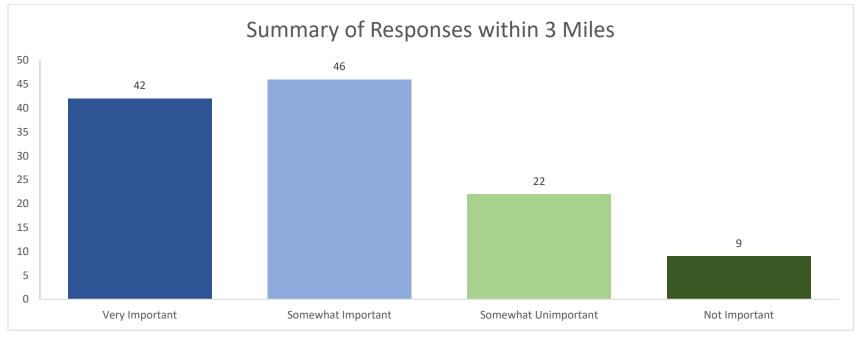

#### 1. The following factor is important in the development of the proposed Sprouts site: How satisfied are you with grocery store options in North Oak Cliff?