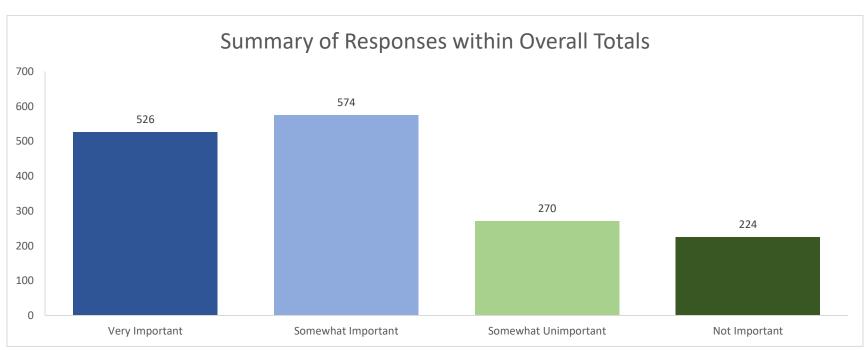

#### 1. The following factor is important in the development of the proposed Sprouts site: How satisfied are you with grocery store options in North Oak Cliff?