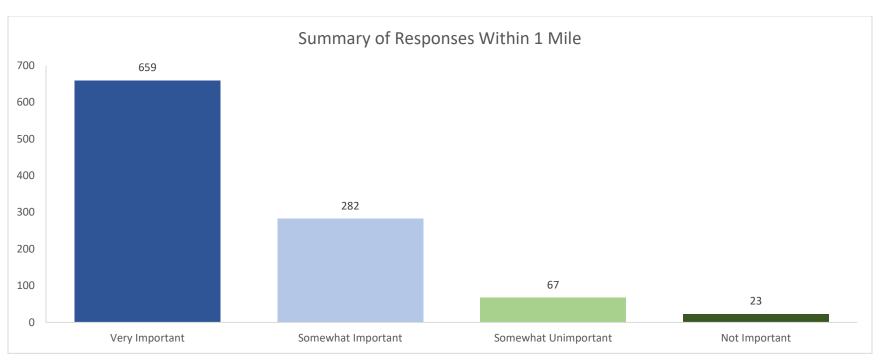

#### 1. The following factor is important in the development of the proposed Sprouts site: How satisfied are you with grocery store options in North Oak Cliff?

## 2. The following factor is important in the development of the proposed Sprouts site: Adherence to Current Zoning in Place (P.D. 714)

#### 3. The following factor is important in the development of the proposed Sprouts site: Pedestrian & Bike Friendliness?

#### 4. The following factor is important in the development of the proposed Sprouts site: Drive-Thru-Traffic Management (No Backup into Streets/Neighborhoods)?

#### 5. The following factor is important in the development of the proposed Sprouts site: Community Artwork/Murals

#### 6. The following factor is important in the development of the proposed Sprouts site: Environmental Considerations (Extra Trees, Bio-Swales, Pervious Pavement)

# 7. The following factor is important in the development of the proposed Sprouts site: Well-maintained landscaping (Trees and Shrubs)

## 8. The following factor is important in the development of the proposed Sprouts site: Lighting That Does Not Intrude on Adjacent Neighborhoods

## 9. The following factor is important in the development of the proposed Sprouts site: National Coffee Chain (e.g. Starbucks) with Drive-Thru Lane

## 10. The following factor is important in the development of the proposed Sprouts site: National Restaurant (e.g. Panera) with Drive-Thru Lane

11. The following factor is important in the development of the proposed Sprouts site:

If the developer can assure neighbors this space would NOT be leased to another type of fast-food drive-thru chain, would you be in favor of the coffee shop/drive-thru use?

#### 12. The following factor is important in the development of the proposed Sprouts site: Parking Lot Maintained Frequently (Trash and Glass Picked Up)

## 13. The following factor is important in the development of the proposed Sprouts site: Sprouts (Or Another Organic Grocer) onsite

## 14. The following factor is important in the development of the proposed Sprouts site: Shopping Cart Management/Retrieval System in Place

15. The following factor is important in the development of the proposed Sprouts site:

Do you support Sprouts' request to amend the current zoning to instead allow the building to be at the rear

(northernmost part) of the lot, with the parking in front of it?