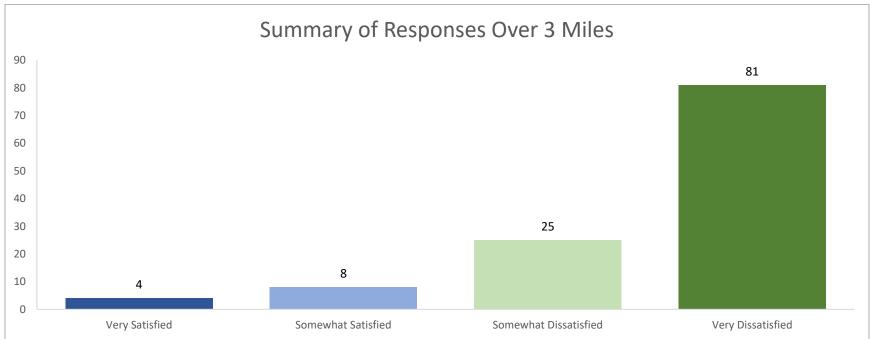

#### 1. The following factor is important in the development of the proposed Sprouts site: How satisfied are you with grocery store options in North Oak Cliff?