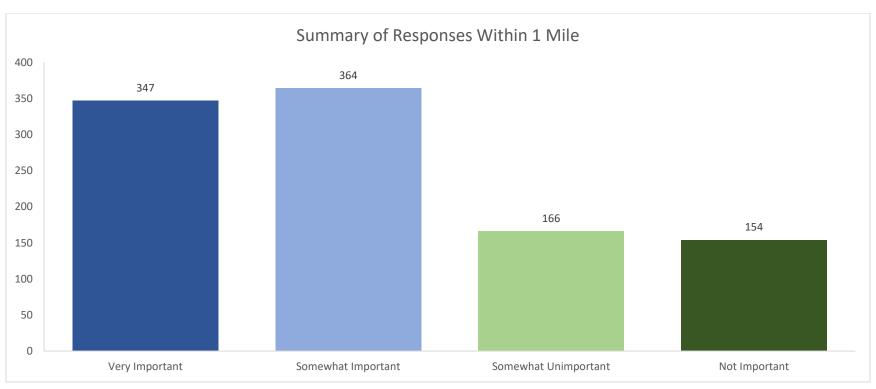

#### 1. The following factor is important in the development of the proposed Sprouts site: How satisfied are you with grocery store options in North Oak Cliff?