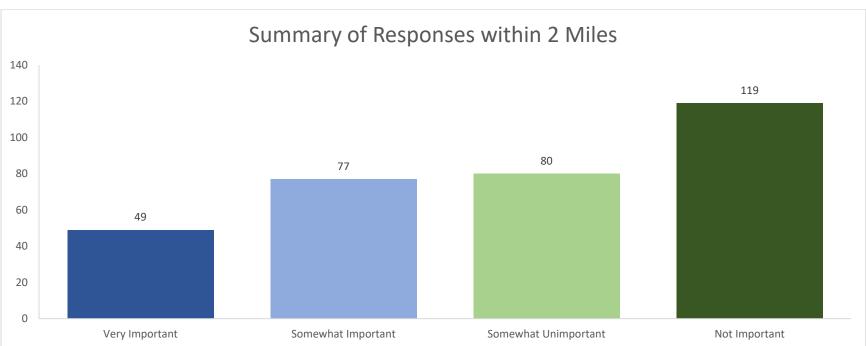

#### 1. The following factor is important in the development of the proposed Sprouts site: How satisfied are you with grocery store options in North Oak Cliff?