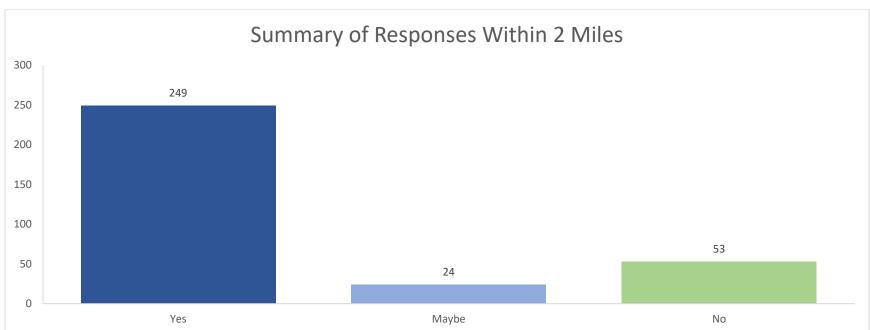

#### 1. The following factor is important in the development of the proposed Sprouts site: How satisfied are you with grocery store options in North Oak Cliff?