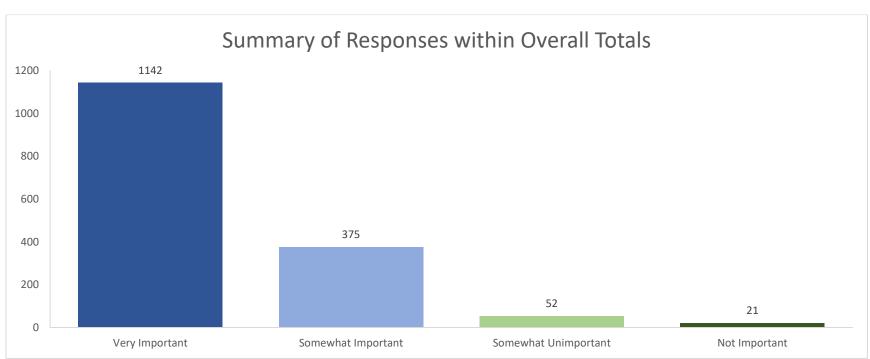

#### 1. The following factor is important in the development of the proposed Sprouts site: How satisfied are you with grocery store options in North Oak Cliff?

## 13. The following factor is important in the development of the proposed Sprouts site: Sprouts (Or Another Organic Grocer) onsite