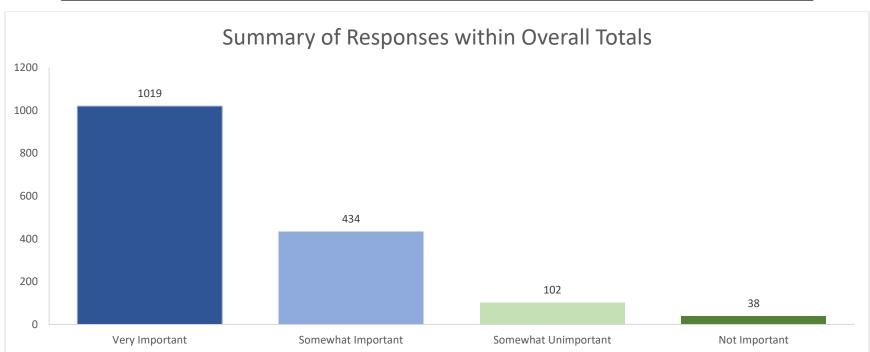

#### 1. The following factor is important in the development of the proposed Sprouts site: How satisfied are you with grocery store options in North Oak Cliff?

## 2. The following factor is important in the development of the proposed Sprouts site: Adherence to Current Zoning in Place (P.D. 714)

#### 3. The following factor is important in the development of the proposed Sprouts site: Pedestrian & Bike Friendliness?

#### 4. The following factor is important in the development of the proposed Sprouts site: Drive-Thru-Traffic Management (No Backup into Streets/Neighborhoods)?

#### 5. The following factor is important in the development of the proposed Sprouts site: Community Artwork/Murals

#### 6. The following factor is important in the development of the proposed Sprouts site: Environmental Considerations (Extra Trees, Bio-Swales, Pervious Pavement)

# 7. The following factor is important in the development of the proposed Sprouts site: Well-maintained landscaping (Trees and Shrubs)

## 8. The following factor is important in the development of the proposed Sprouts site: Lighting That Does Not Intrude on Adjacent Neighborhoods

## 9. The following factor is important in the development of the proposed Sprouts site: National Coffee Chain (e.g. Starbucks) with Drive-Thru Lane

## 10. The following factor is important in the development of the proposed Sprouts site: National Restaurant (e.g. Panera) with Drive-Thru Lane

11. The following factor is important in the development of the proposed Sprouts site:

If the developer can assure neighbors this space would NOT be leased to another type of fast-food drive-thru chain, would you be in favor of the coffee shop/drive-thru use?

#### 12. The following factor is important in the development of the proposed Sprouts site: Parking Lot Maintained Frequently (Trash and Glass Picked Up)

## 13. The following factor is important in the development of the proposed Sprouts site: Sprouts (Or Another Organic Grocer) onsite

## 14. The following factor is important in the development of the proposed Sprouts site: Shopping Cart Management/Retrieval System in Place

15. The following factor is important in the development of the proposed Sprouts site:

Do you support Sprouts' request to amend the current zoning to instead allow the building to be at the rear

(northernmost part) of the lot, with the parking in front of it?