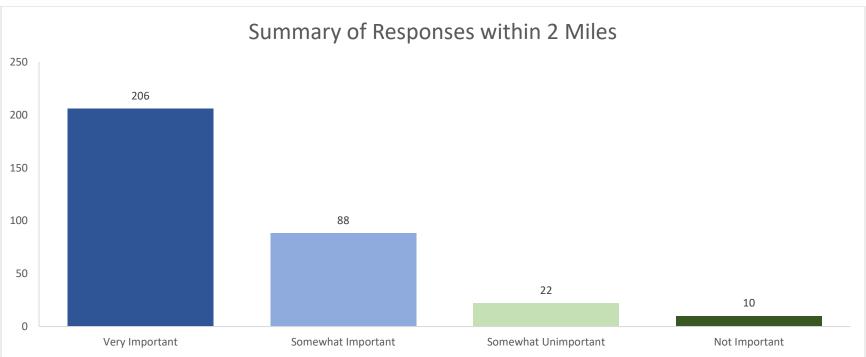

#### 1. The following factor is important in the development of the proposed Sprouts site: How satisfied are you with grocery store options in North Oak Cliff?

## 2. The following factor is important in the development of the proposed Sprouts site: Adherence to Current Zoning in Place (P.D. 714)

#### 3. The following factor is important in the development of the proposed Sprouts site: Pedestrian & Bike Friendliness?

#### 4. The following factor is important in the development of the proposed Sprouts site: Drive-Thru-Traffic Management (No Backup into Streets/Neighborhoods)?

#### 5. The following factor is important in the development of the proposed Sprouts site: Community Artwork/Murals

#### 6. The following factor is important in the development of the proposed Sprouts site: Environmental Considerations (Extra Trees, Bio-Swales, Pervious Pavement)

# 7. The following factor is important in the development of the proposed Sprouts site: Well-maintained landscaping (Trees and Shrubs)

## 8. The following factor is important in the development of the proposed Sprouts site: Lighting That Does Not Intrude on Adjacent Neighborhoods

## 9. The following factor is important in the development of the proposed Sprouts site: National Coffee Chain (e.g. Starbucks) with Drive-Thru Lane

## 10. The following factor is important in the development of the proposed Sprouts site: National Restaurant (e.g. Panera) with Drive-Thru Lane

11. The following factor is important in the development of the proposed Sprouts site:

If the developer can assure neighbors this space would NOT be leased to another type of fast-food drive-thru chain, would you be in favor of the coffee shop/drive-thru use?

#### 12. The following factor is important in the development of the proposed Sprouts site: Parking Lot Maintained Frequently (Trash and Glass Picked Up)

## 13. The following factor is important in the development of the proposed Sprouts site: Sprouts (Or Another Organic Grocer) onsite

## 14. The following factor is important in the development of the proposed Sprouts site: Shopping Cart Management/Retrieval System in Place

15. The following factor is important in the development of the proposed Sprouts site:

Do you support Sprouts' request to amend the current zoning to instead allow the building to be at the rear

(northernmost part) of the lot, with the parking in front of it?