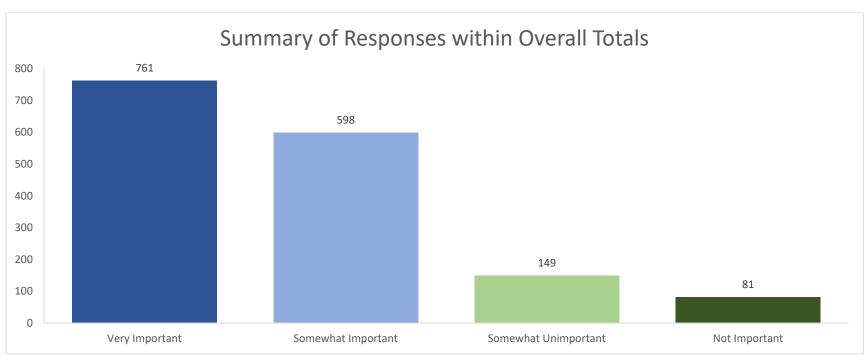

e options in North Oak Cliff?













## 2. The following factor is important in the development of the proposed Sprouts site: Adherence to Current Zoning in Place (P.D. 714)













#### 3. The following factor is important in the development of the proposed Sprouts site: Pedestrian & Bike Friendliness?













#### 4. The following factor is important in the development of the proposed Sprouts site: Drive-Thru-Traffic Management (No Backup into Streets/Neighborhoods)?













#### 5. The following factor is important in the development of the proposed Sprouts site: Community Artwork/Murals













#### 6. The following factor is important in the development of the proposed Sprouts site: Environmental Considerations (Extra Trees, Bio-Swales, Pervious Pavement)













# 7. The following factor is important in the development of the proposed Sprouts site: Well-maintained landscaping (Trees and Shrubs)













## 8. The following factor is important in the development of the proposed Sprouts site: Lighting That Does Not Intrude on Adjacent Neighborhoods













## 9. The following factor is important in the development of the proposed Sprouts site: National Coffee Chain (e.g. Starbucks) with Drive-Thru Lane













## 10. The following factor is important in the development of the proposed Sprouts site: National Restaurant (e.g. Panera) with Drive-Thru Lane













11. The following factor is important in the development of the proposed Sprouts site:

If the developer can assure neighbors this space would NOT be leased to ano