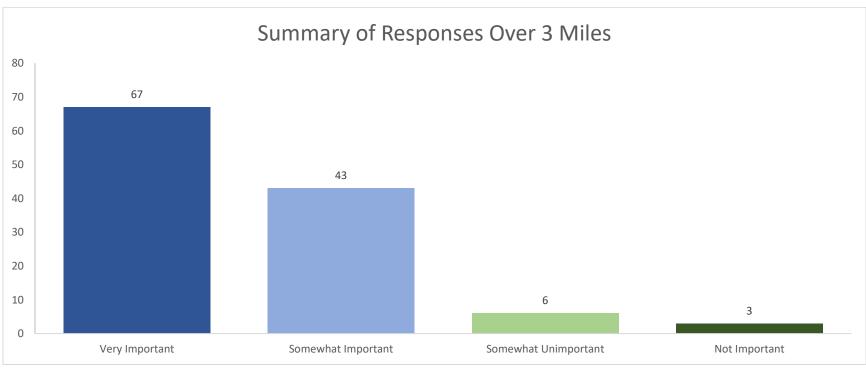

#### 1. The following factor is important in the development of the proposed Sprouts site: How satisfied are you with grocery store options in North Oak Cliff?