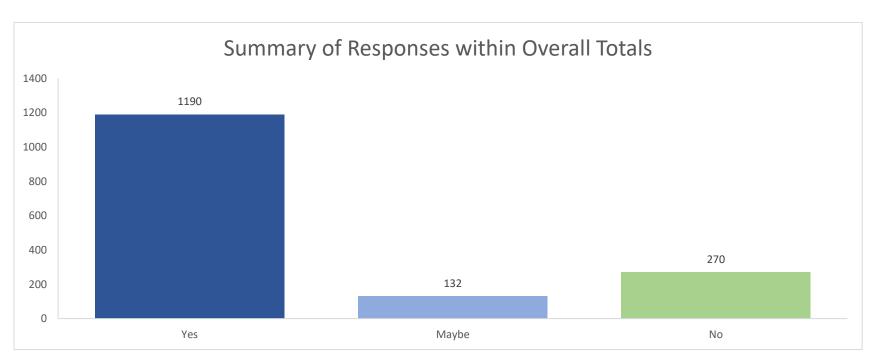

#### 1. The following factor is important in the development of the proposed Sprouts site: How satisfied are you with grocery store options in North Oak Cliff?