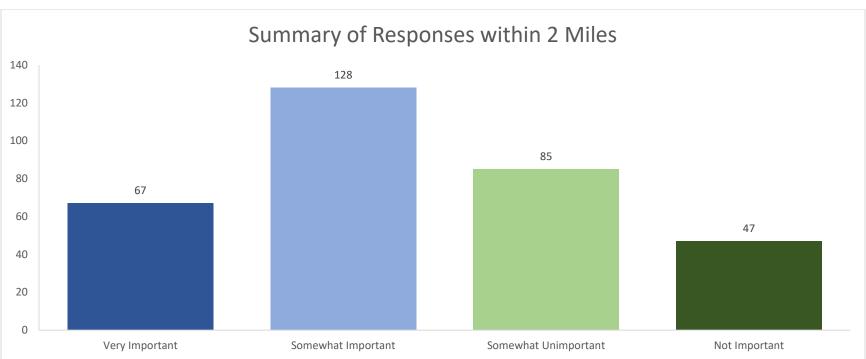

#### 1. The following factor is important in the development of the proposed Sprouts site: How satisfied are you with grocery store options in North Oak Cliff?













## 2. The following factor is important in the development of the proposed Sprouts site: Adherence to Current Zoning in Place (P.D. 714)













#### 3. The following factor is important in the development of the proposed Sprouts site: Pedestrian & Bike Friendliness?













#### 4. The following factor is important in the development of the proposed Sprouts site: Drive-Thru-Traffic Management (No Backup into Streets/Neighborhoods)?













#### 5. The following factor is important in the development of the proposed Sprouts site: Community Artwork/Murals













#### 6. The following factor is important in the development of the proposed Sprouts site: Environmental Considerations (Extra Trees, Bio-Swales, Pervious Pavement)













# 7. The following factor is important in the development of the proposed Sprouts site: Well-maintained landscaping (Trees and Shrubs)













## 8. The following factor is important in the development of the proposed Sprouts site: Lighting That Does Not Intrude on Adjacent Neighborhoods













## 9. The following factor is important in the development of the proposed Sprouts site: National Coffee Chain (e.g. Starbucks) with Drive-Thru Lane













## 10. The following factor is important in the development of the proposed Sprouts site: National Restaurant (e.g. Panera) with Drive-Thru Lane