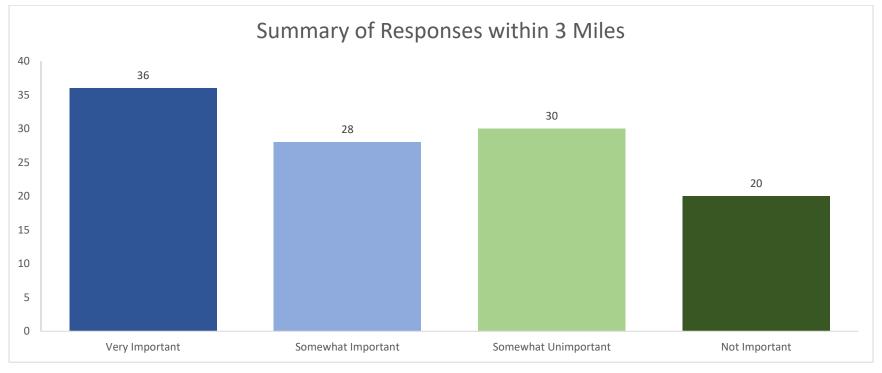

#### 1. The following factor is important in the development of the proposed Sprouts site: How satisfied are you with grocery store options in North Oak Cliff?













## 2. The following factor is important in the development of the proposed Sprouts site: Adherence to Current Zoning in Place (P.D. 714)













#### 3. The following factor is important in the development of the proposed Sprouts site: Pedestrian & Bike Friendliness?













#### 4. The following factor is important in the development of the proposed Sprouts site: Drive-Thru-Traffic Management (No Backup into Streets/Neighborhoods)?













#### 5. The following factor is important in the development of the proposed Sprouts site: Community Artwork/Murals













#### 6. The following factor is important in the development of the proposed Sprouts site: Environmental Considerations (Extra Trees, Bio-Swales, Pervious Pavement)













# 7. The following factor is important in the development of the proposed Sprouts site: Well-maintained landscaping (Trees and Shrubs)













## 8. The following factor is i