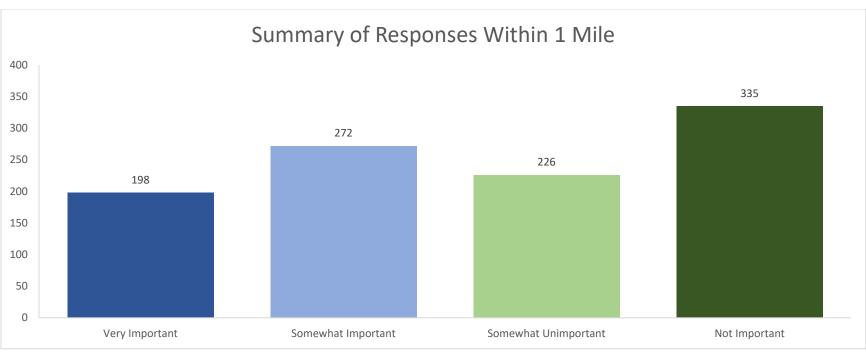

#### 1. The following factor is important in the development of the proposed Sprouts site: How satisfied are you with grocery store options in North Oak Cliff?