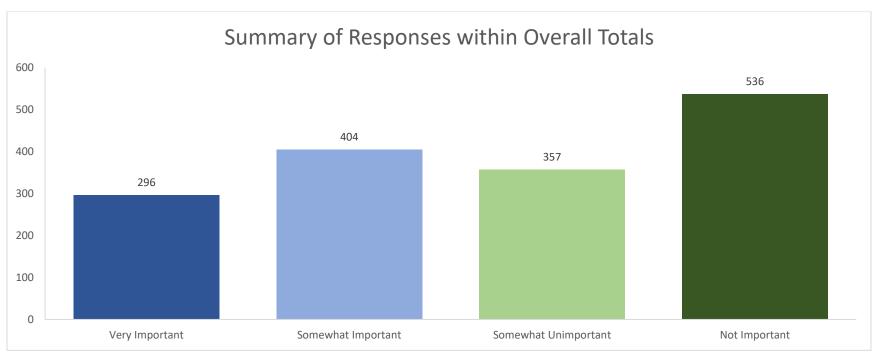

#### 1. The following factor is important in the development of the proposed Sprouts site: How satisfied are you with grocery store options in North Oak Cliff?