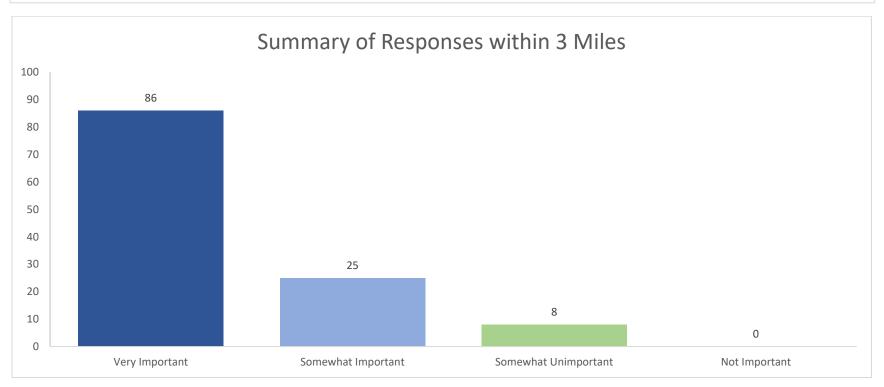

#### 1. The following factor is important in the development of the proposed Sprouts site: How satisfied are you with grocery store options in North Oak Cliff?