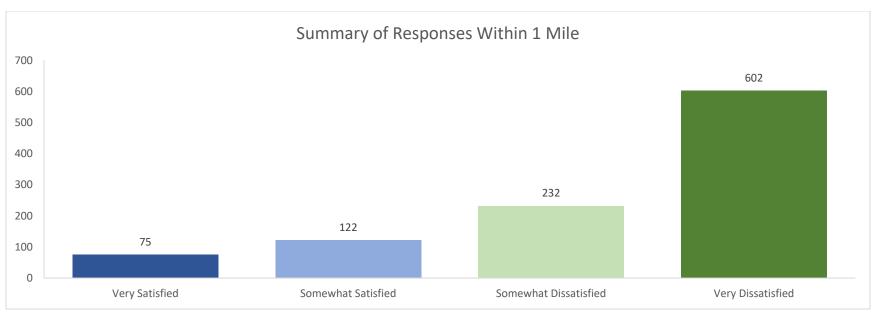

#### 1. The following factor is important in the development of the proposed Sprouts site: How satisfied are you with grocery store options in North Oak Cliff?