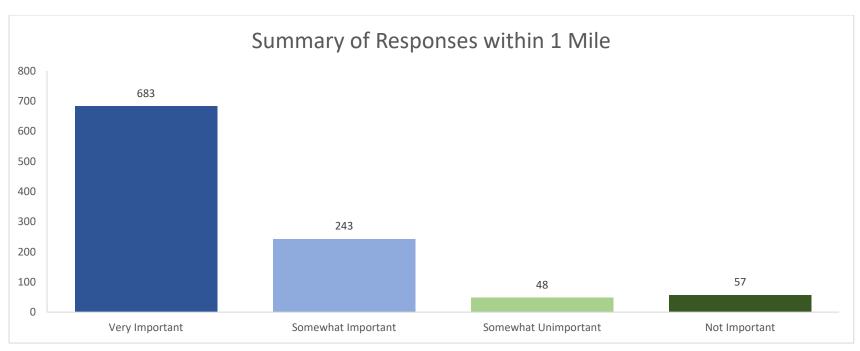

#### 1. The following factor is important in the development of the proposed Sprouts site: How satisfied are you with grocery store options in North Oak Cliff?