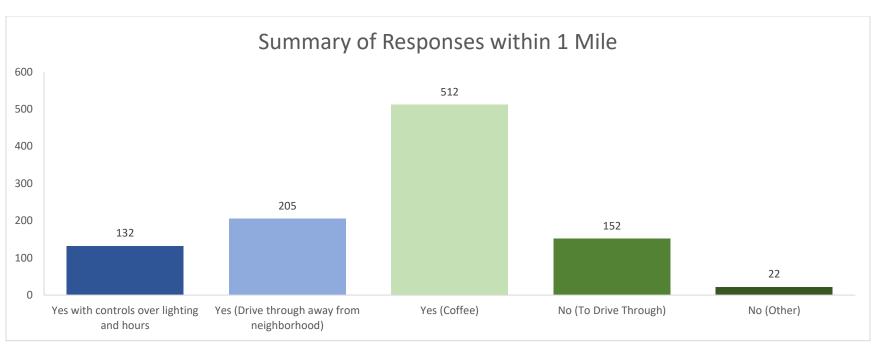

If the developer can assure neighbors this space would NOT be leased to another type of fast-food drive-thru chain, would you be in favor of the coffee shop/drive-thru use?