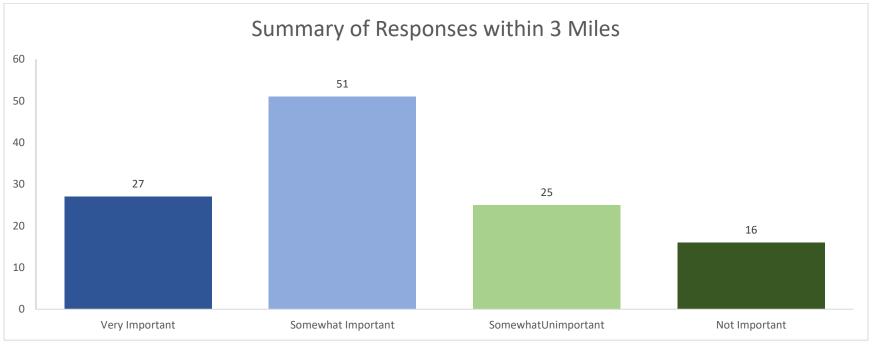

#### 1. The following factor is important in the development of the proposed Sprouts site: How satisfied are you with grocery store options in North Oak Cliff?













## 2. The following factor is important in the development of the proposed Sprouts site: Adherence to Current Zoning in Place (P.D. 714)













#### 3. The following factor is important in the development of the proposed Sprouts site: Pedestrian & Bike Friendliness?













#### 4. The following factor is important in the development of the proposed Sprouts site: Drive-Thru-Traffic Management (No Backup into Streets/Neighborhoods)?













#### 5. The following factor is important in the development of the proposed Sprouts site: Community Artwork/Murals













#### 6. The following factor is important in the development of the proposed Sprouts site: Environmental Considerations (Extra Trees, Bio-Swales, Pervious Pavement)













# 7. The following factor is important in the development of the proposed Sprouts site: Well-maintained landscaping (Trees and Shrubs)













## 8. The following factor is important in the development of the proposed Sprouts site: Lighting That Does Not Intrude on Adjacent Neighborhoods













## 9. The following factor is important in the development of the proposed Sprouts site: National Coffee Chain (e.g. Starbucks) with Drive-Thru Lane













## 10. The following factor is important in the development of the proposed Sprouts site: National Restaurant (e.g. Panera) with Drive-Thru Lane