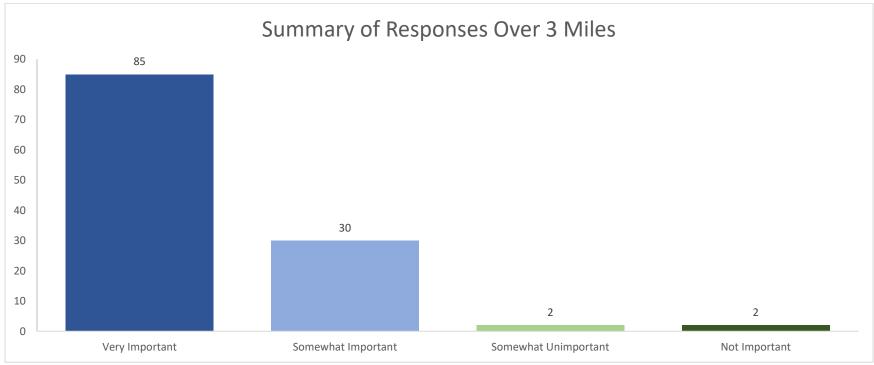

#### 1. The following factor is important in the development of the proposed Sprouts site: How satisfied are you with grocery store options in North Oak Cliff?