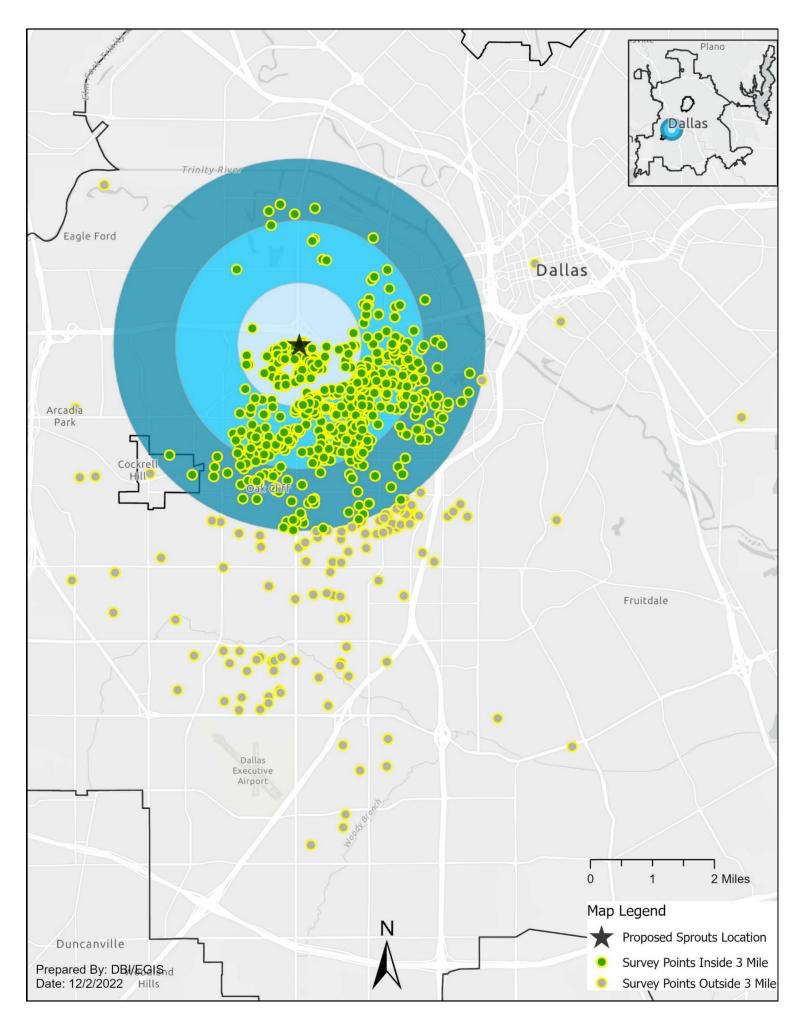

#### 1. The following factor is important in the development of the proposed Sprouts site: How satisfied are you with grocery store options in North Oak Cliff?













## 2. The following factor is important in the development of the proposed Sprouts site: Adherence to Current Zoning in Place (P.D. 714)













#### 3. The following factor is important in the development of the proposed Sprouts site: Pedestrian & Bike Friendliness?













#### 4. The following factor is important in the development of the proposed Sprouts site: Drive-Thru-Traffic Management (No Backup into Streets/Neighborhoods)?













#### 5. The following factor is important in the development of the proposed Sprouts site: Community Artwork/Murals













#### 6. The following factor is important in the development of the proposed Sprouts site: Environmental Considerations (Extra Trees, Bio-Swales, Pervious Pavement)













# 7. The following factor is important in the development of the proposed Sprouts site: Well-maintained landscaping (Trees and Shrubs)













## 8. The following factor is important in the development of the proposed Sprouts site: Lighting That Does Not Intrude on Adjacent Neighborhoods