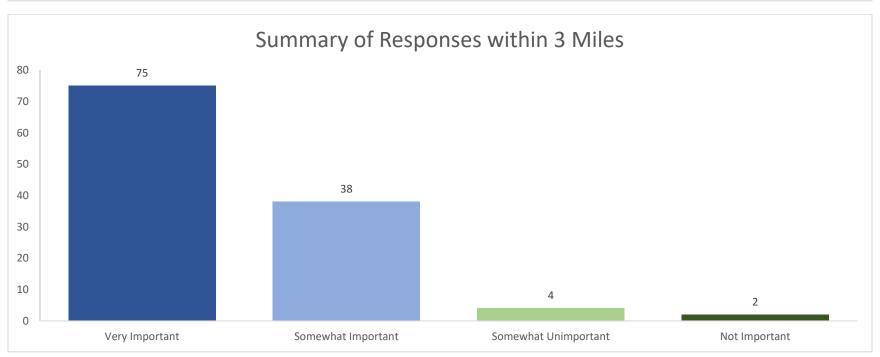

#### 1. The following factor is important in the development of the proposed Sprouts site: How satisfied are you with grocery store options in North Oak Cliff?