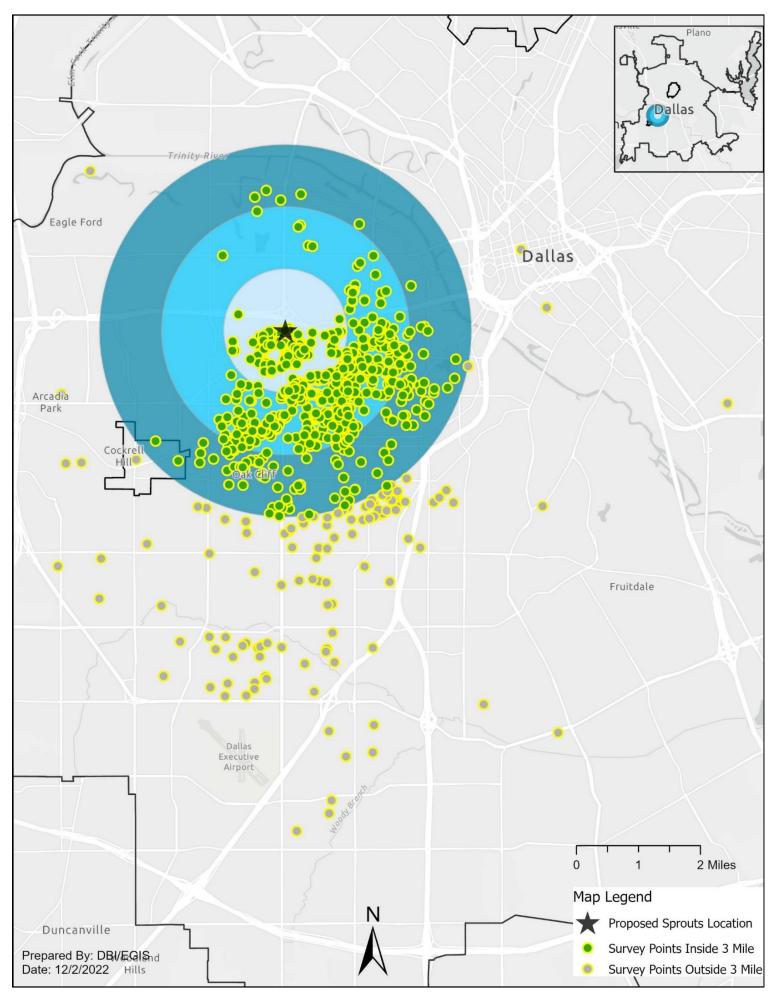

#### 6. The following factor is important in the development of the proposed Sprouts site: Environmental Considerations (Extra Trees, Bio-Swales, Pervious Pavement)













# 7. The following factor is important in the development of the proposed Sprouts site: Well-maintained landscaping (Trees and Shrubs)













## 8. The following factor is important in the development of the proposed Sprouts site: Lighting That Does Not Intrude on Adjacent Neighborhoods













## 9. The following factor is important in the development of the proposed Sprouts site: National Coffee Chain (e.g. Starbucks) with Drive-Thru Lane













## 10. The following factor is important in the development of the proposed Sprouts site: National Restaurant (e.g. Panera) with Drive-Thru Lane













11. The following factor is important in the development of the proposed Sprouts site:

If the developer can assure neighbors this space would NOT be leased to another type of fast-food drive-thru chain, would you be in favor of the coffee shop/drive-thru use?













#### 12. The following factor is important in the development of the proposed Sprouts site: Parking Lot Maintained Frequently (Trash and Glass Picked Up)













## 13. The following factor is important in the development of the proposed Sprouts site: Sprouts (Or Another Organic Grocer) onsite













## 14. The following factor is important in the development of the proposed Sprouts site: Shopping Cart Management/Retrieval System in Place













15. The following factor is important in the de