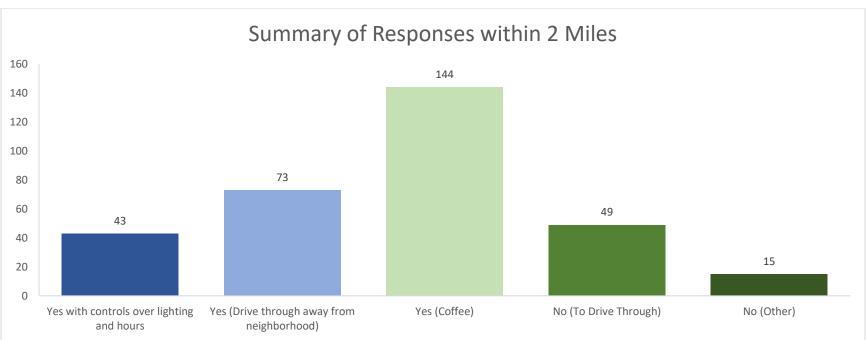

If the developer can assure neighbors this space would NOT be leased to another type of fast-food drive-thru chain, would you be in favor of the coffee shop/drive-thru use?