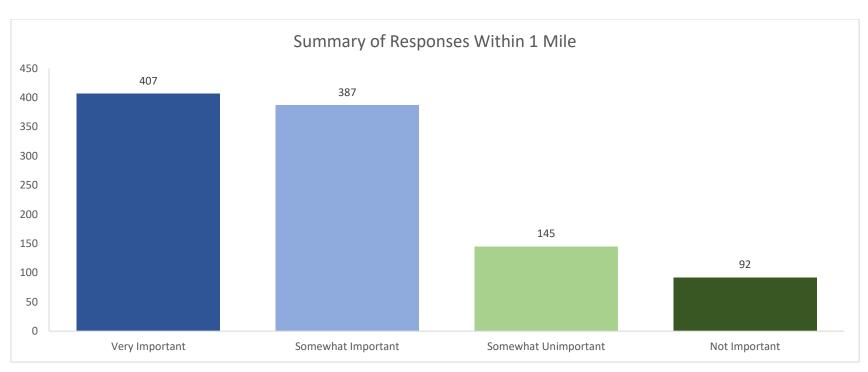

#### 1. The following factor is important in the development of the proposed Sprouts site: How satisfied are you with grocery store options in North Oak Cliff?