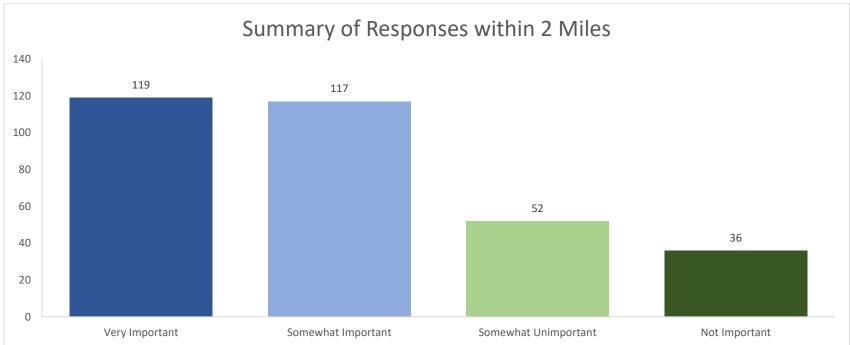

#### 1. The following factor is important in the development of the proposed Sprouts site: How satisfied are you with grocery store options in North Oak Cliff?