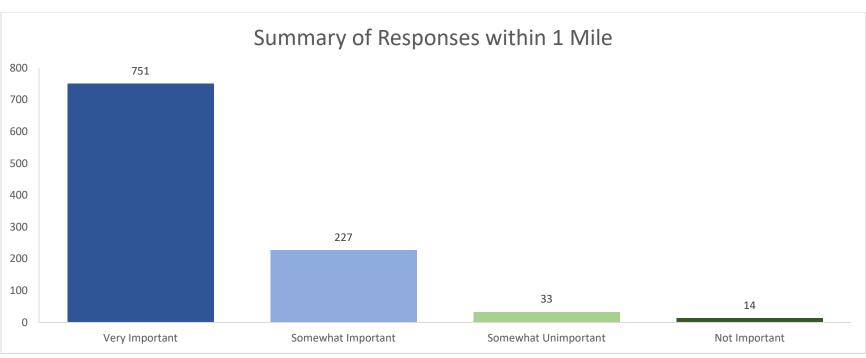

#### 1. The following factor is important in the development of the proposed Sprouts site: How satisfied are you with grocery store options in North Oak Cliff?

## 13. The following factor is important in the development of the proposed Sprouts site: Sprouts (Or Another Organic Grocer) onsite