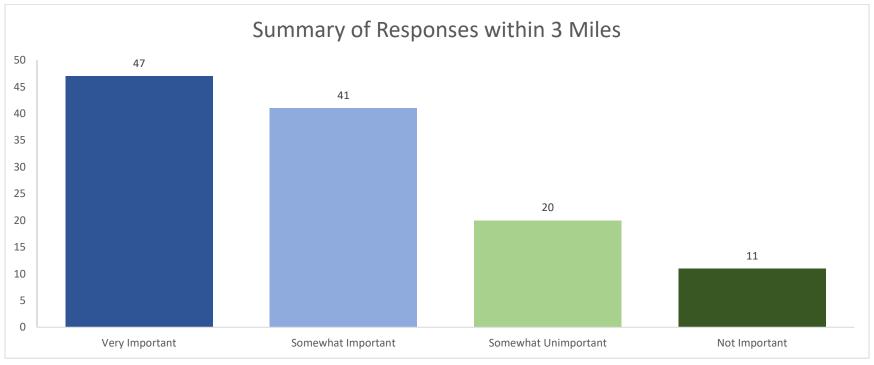

#### 1. The following factor is important in the development of the proposed Sprouts site: How satisfied are you with grocery store options in North Oak Cliff?