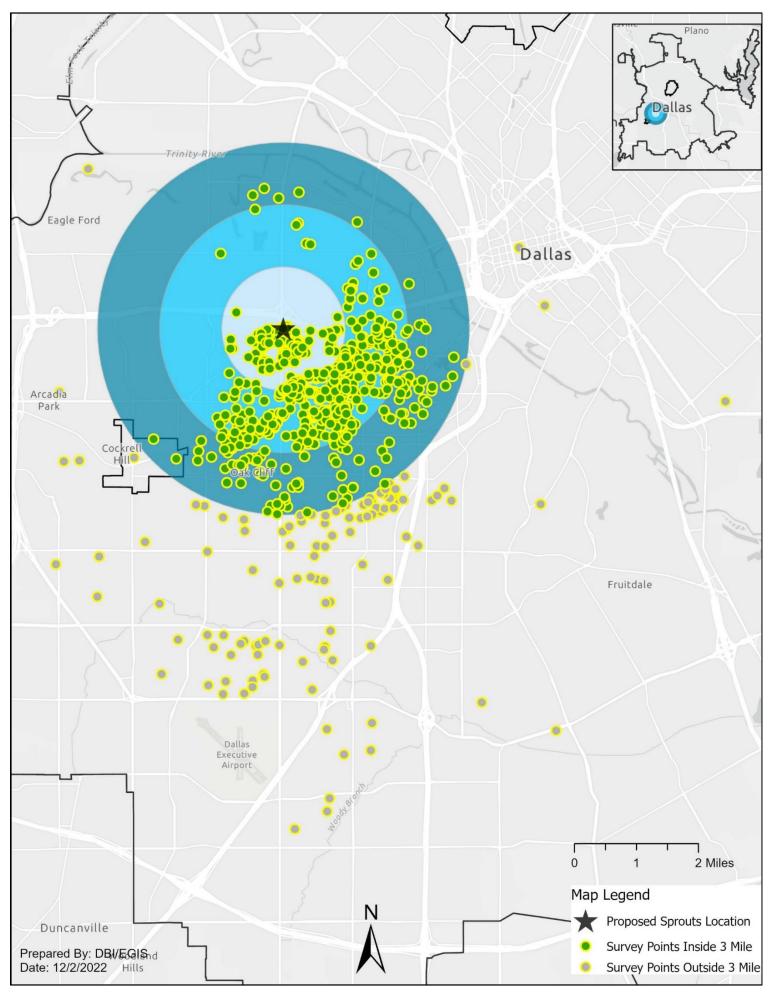

treets/Neighborhoods)?













#### 5. The following factor is important in the development of the proposed Sprouts site: Community Artwork/Murals













#### 6. The following factor is important in the development of the proposed Sprouts site: Environmental Considerations (Extra Trees, Bio-Swales, Pervious Pavement)













# 7. The following factor is important in the development of the proposed Sprouts site: Well-maintained landscaping (Trees and Shrubs)













## 8. The following factor is important in the development of the proposed Sprouts site: Lighting That Does Not Intrude on Adjacent Neighborhoods













## 9. The following factor is important in the development of the proposed Sprouts site: National Coffee Chain (e.g. Starbucks) with Drive-Thru Lane













## 10. The following factor is important in the development of the proposed Sprouts site: National Restaurant (e.g. Panera) with Drive-Thru Lane













11. The following factor is important in the development of the proposed Sprouts site:

If the developer can assure neighbors this space would NOT be leased to another type of fast-food drive-thru chain, would you be in favor of the coffee shop/drive-thru use?













#### 12. The following factor is important in the development of the proposed Sprouts site: Parking Lot Maintained Frequently (Trash and Glass Picked Up)













## 13. The following factor is important in the development of the proposed Sprouts site: Sprouts (Or Another Organic Grocer) onsite













## 14. The following factor is important in