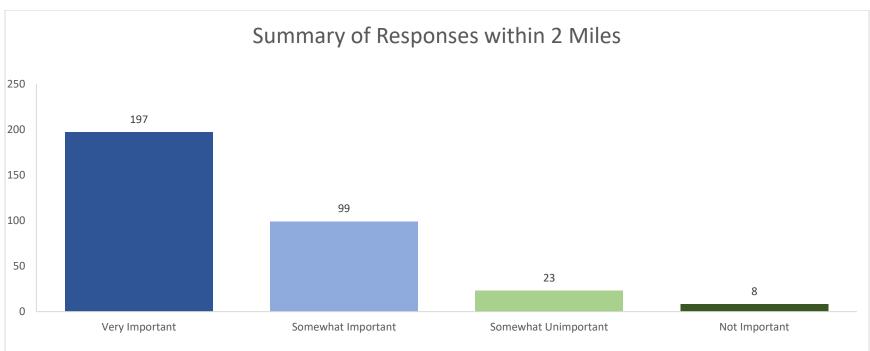

#### 1. The following factor is important in the development of the proposed Sprouts site: How satisfied are you with grocery store options in North Oak Cliff?