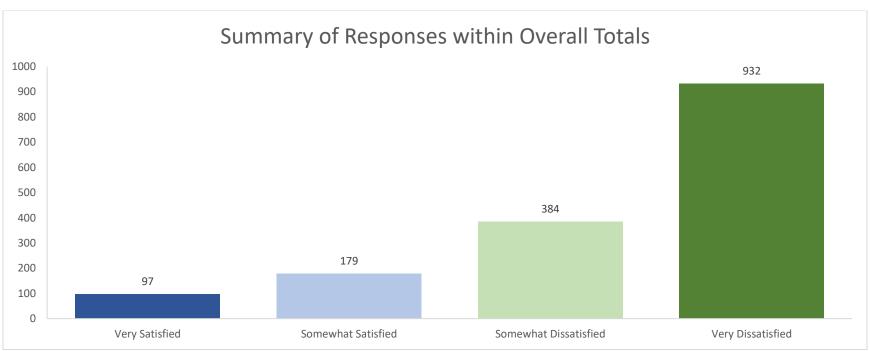

#### 1. The following factor is important in the development of the proposed Sprouts site: How satisfied are you with grocery store options in North Oak Cliff?