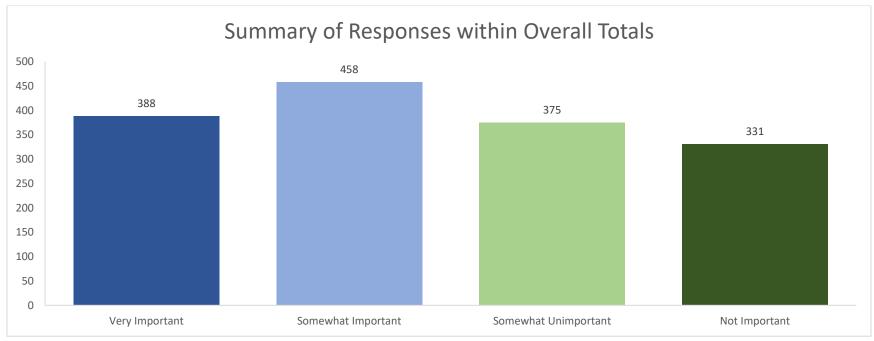

#### 1. The following factor is important in the development of the proposed Sprouts site: How satisfied are you with grocery store options in North Oak Cliff?