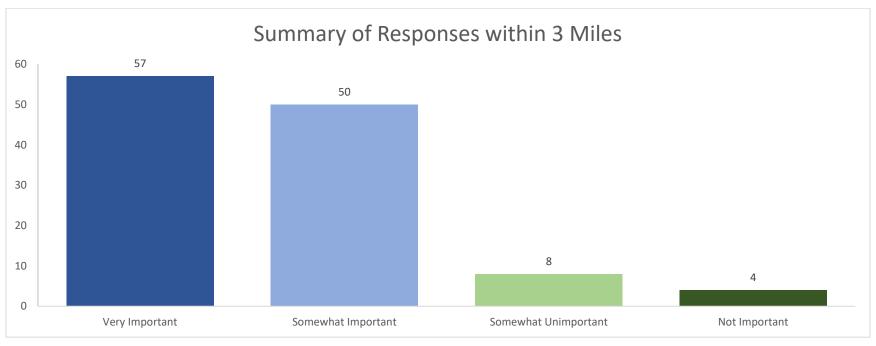

#### 1. The following factor is important in the development of the proposed Sprouts site: How satisfied are you with grocery store options in North Oak Cliff?

## 2. The following factor is important in the development of the proposed Sprouts site: Adherence to Current Zoning in Place (P.D. 714)

#### 3. The following factor is important in the development of the proposed Sprouts site: Pedestrian & Bike Friendliness?

#### 4. The following factor is important in the development of the proposed Sprouts site: Drive-Thru-Traffic Management (No Backup into Streets/Neighborhoods)?

#### 5. The following factor is important in the development of the proposed Sprouts site: Community Artwork/Murals

#### 6. The following factor is important in the development of the proposed Sprouts site: Environmental Considerations (Extra Trees, Bio-Swales, Pervious Pavement)

# 7. The following factor is important in the development of the proposed Sprouts site: Well-maintained landscaping (Trees and Shrubs)

## 8. The following factor is important in the development of the proposed Sprouts site: Lighting That Does Not Intrude on Adjacent Neighborhoods

## 9. The following factor is important in the development of the proposed Sprouts site: National Coffee Chain (e.g. Starbucks) with Drive-Thru Lane

## 10. The following factor is important in the development of the proposed Sprouts site: National Restaurant (e.g. Panera) with Drive-Thru Lane

11. The following factor is important in the development of the proposed Sprouts site:

If the developer can assure neighbors this space would NOT be leased to another type of fast-food drive-thru chain, would you be in favor of the coffee shop/drive-thru use?

#### 12. The following factor is important in the development of the proposed Sprouts site: Parking Lot Maintained Frequently (Trash and Glass Picked Up)

## 13. The following factor is important in the development of the proposed Sprouts site: Sprouts (Or Another Organic Grocer) onsite

## 14. The following factor is important in the development of the proposed Sprouts site: Shopping Cart Management/Retrieval System in Place

15. The following factor is important in the development of the proposed Sprouts site:

Do you support Sprouts' request to amend the current zoning to instead allow the building to be at the rear

(northernmost part) of the lot, with the parking in front of it?