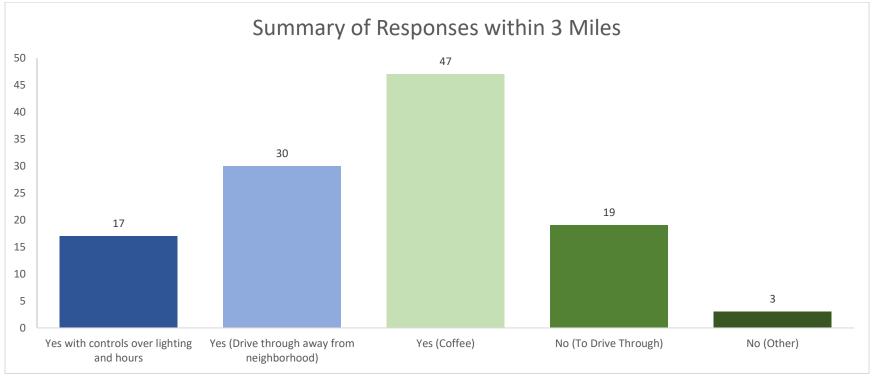

If the developer can assure neighbors this space would NOT be leased to another type of fast-food drive-thru chain, would you be in favor of the coffee shop/drive-thru use?