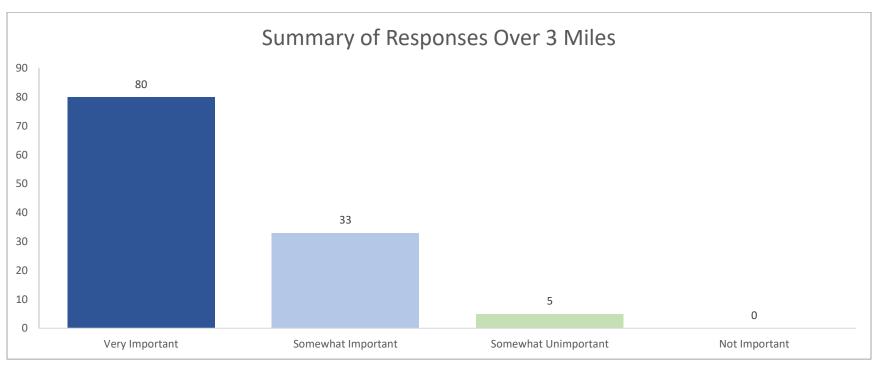

#### 1. The following factor is important in the development of the proposed Sprouts site: How satisfied are you with grocery store options in North Oak Cliff?













## 2. The following factor is important in the development of the proposed Sprouts site: Adherence to Current Zoning in Place (P.D. 714)













#### 3. The following factor is important in the development of the proposed Sprouts site: Pedestrian & Bike Friendliness?













#### 4. The following factor is important in the development of the proposed Sprouts site: Drive-Thru-Traffic Management (No Backup into Streets/Neighborhoods)?













#### 5. The following factor is important in the development of the proposed Sprouts site: Community Artwork/Murals













#### 6. The following factor is important in the development of the proposed Sprouts site: Environmental Considerations (Extra Trees, Bio-Swales, Pervious Pavement)













# 7. The following factor is important in the development of the proposed Sprouts site: Well-maintained landscaping (Trees and Shrubs)













## 8. The following factor is important in the development of the proposed Sprouts site: Lighting That Does Not Intrude on Adjacent Neighborhoods













## 9. The following factor is important in the development of the proposed Sprouts site: National Coffee Chain (e.g. Starbucks) with Drive-Thru Lane













## 10. The following