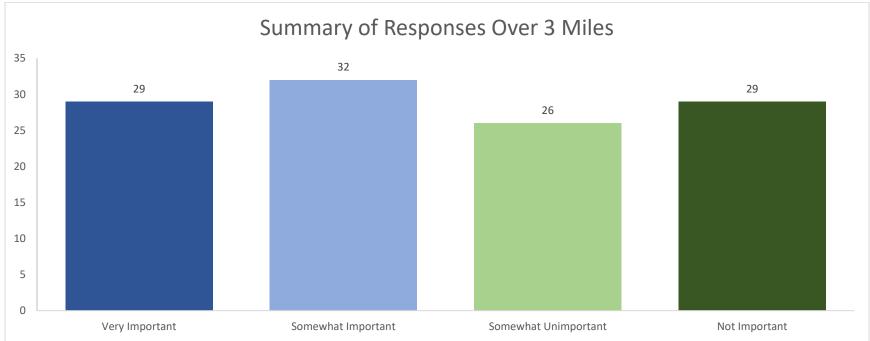

#### 1. The following factor is important in the development of the proposed Sprouts site: How satisfied are you with grocery store options in North Oak Cliff?













## 2. The following factor is important in the development of the proposed Sprouts site: Adherence to Current Zoning in Place (P.D. 714)













#### 3. The following factor is important in the development of the proposed Sprouts site: Pedestrian & Bike Friendliness?













#### 4. The following factor is important in the development of the proposed Sprouts site: Drive-Thru-Traffic Management (No Backup into Streets/Neighborhoods)?













#### 5. The following factor is important in the development of the proposed Sprouts site: Community Artwork/Murals













#### 6. The following factor is important in the development of the proposed Sprouts site: Environmental Considerations (Extra Trees, Bio-Swales, Pervious Pavement)













# 7. The following factor is important in the development of the proposed Sprouts site: Well-maintained landscaping (Trees and Shrubs)













## 8. The following factor is imp