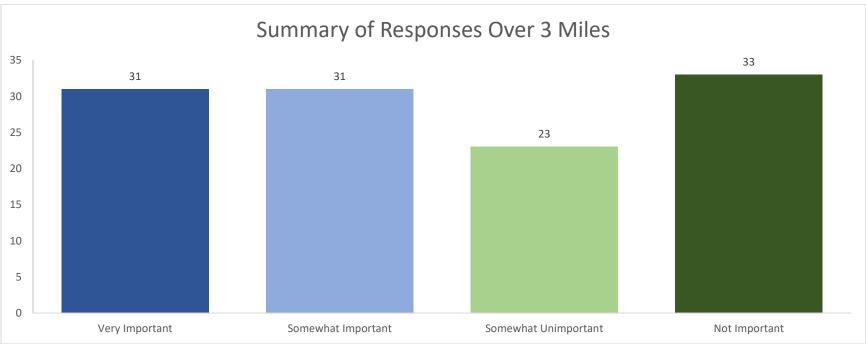

#### 1. The following factor is important in the development of the proposed Sprouts site: How satisfied are you with grocery store options in North Oak Cliff?