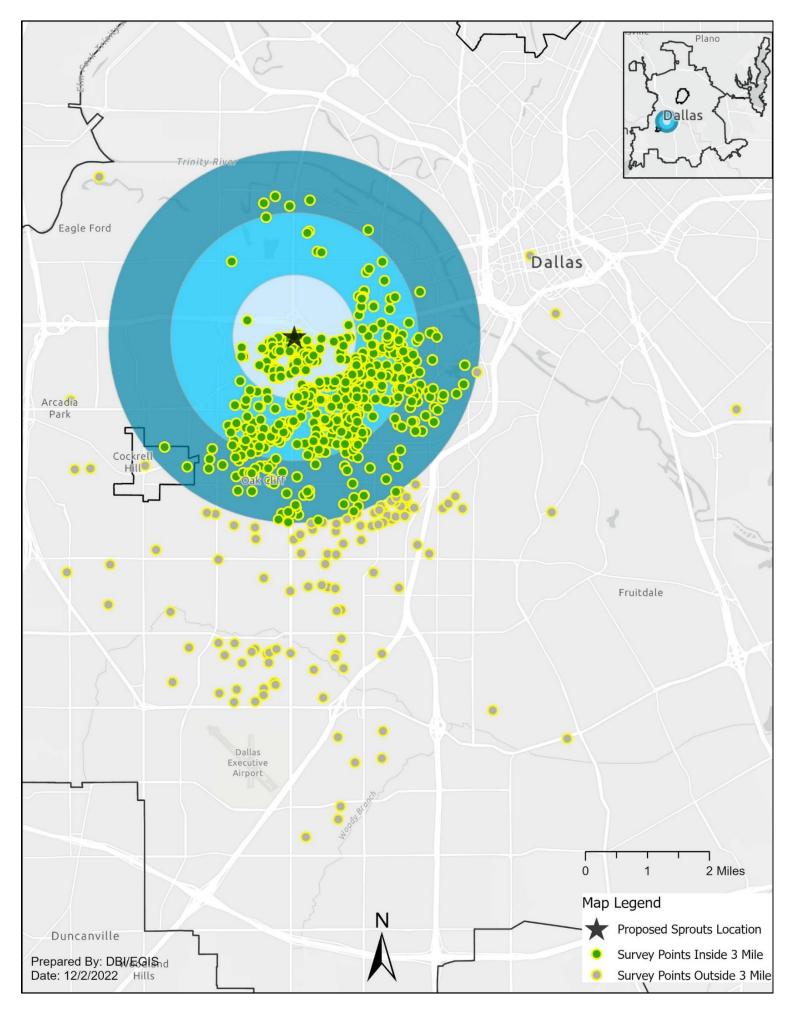

#### 1. The following factor is important in the development of the proposed Sprouts site: How satisfied are you with grocery store options in North Oak Cliff?