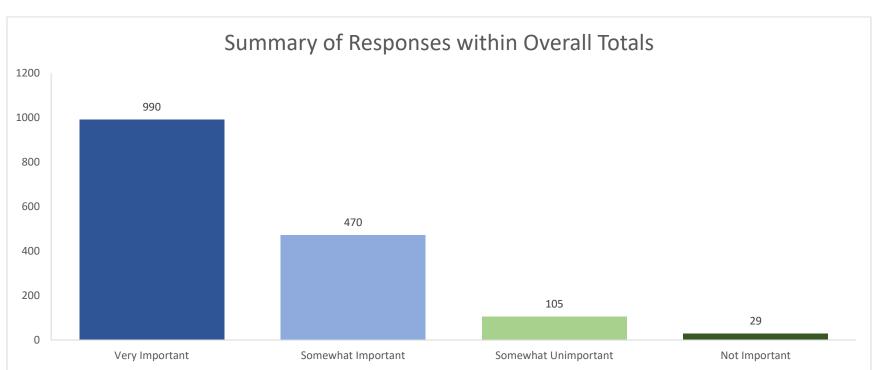

#### 1. The following factor is important in the development of the proposed Sprouts site: How satisfied are you with grocery store options in North Oak Cliff?

## 2. The following factor is important in the development of the proposed Sprouts site: Adherence to Current Zoning in Place (P.D. 714)

#### 3. The following factor is important in the development of the proposed Sprouts site: Pedestrian & Bike Friendliness?

#### 4. The following factor is important in the development of the proposed Sprouts site: Drive-Thru-Traffic Management (No Backup into Streets/Neighborhoods)?

#### 5. The following factor is important in the development of the proposed Sprouts site: Community Artwork/Murals

#### 6. The following factor is important in the development of the proposed Sprouts site: Environmental Considerations (Extra Trees, Bio-Swales, Pervious Pavement)

# 7. The following factor is important in the development of the proposed Sprouts site: Well-maintained landscaping (Trees and Shrubs)

## 8. The following factor is important in the development of the proposed Sprouts site: Lighting That Does Not Intrude on Adjacent Neighborhoods

## 9. The following factor is important in the development of the proposed Sprouts site: National Coffee Chain (e.g. Starbucks) with Drive-Thru Lane

## 10. The following factor is important in the development of the proposed Sprouts site: National Restaurant (e.g. Panera) with Drive-Thru Lane

11. The following factor is important in the development of the proposed Sprouts site:

If the developer can assure neighbors this space would NOT be leased to another type of fast-food drive-thru chain, would you be in favor of the coffee shop/drive-thru use?

#### 12. The following factor is important in the development of the proposed Sprouts site: Parking Lot Maintained Frequently (Trash and Glass Picked Up)

## 13. The following factor is important in the development of the proposed Sprouts site: Sprouts (Or Another Organic Grocer) onsite

## 14. The following factor is important in the development of the proposed Sprouts site: Shopping Cart Management/Retrieval System in Place

15. The following factor is important in the development of the proposed Sprouts site:

Do you support Sprouts' request to amend the current zoning to instead allow the building to be at the rear

(northernmost part) of the lot, with the parking in front of it?