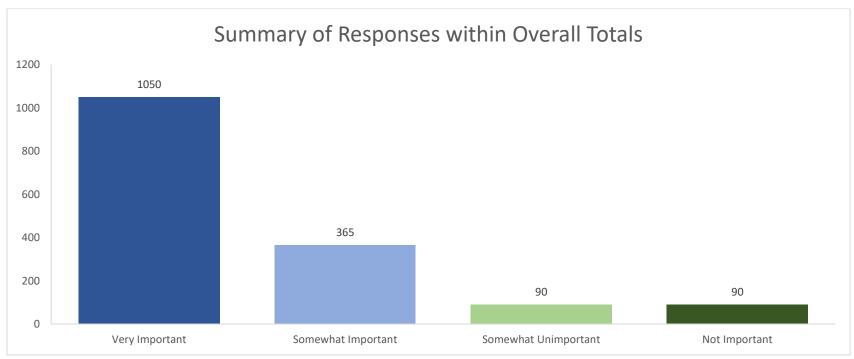

Coffee Chain (e.g. Starbucks) with Drive-Thru Lane













## 10. The following factor is important in the development of the proposed Sprouts site: National Restaurant (e.g. Panera) with Drive-Thru Lane













11. The following factor is important in the development of the proposed Sprouts site:

If the developer can assure neighbors this space would NOT be leased to another type of fast-food drive-thru chain, would you be in favor of the coffee shop/drive-thru use?













#### 12. The following factor is important in the development of the proposed Sprouts site: Parking Lot Maintained Frequently (Trash and Glass Picked Up)













## 13. The following factor is important in the development of the proposed Sprouts site: Sprouts (Or Another Organic Grocer) onsite













## 14. The following factor is important in the development of the proposed Sprouts site: Shopping Cart Management/Retrieval System in Place













15. The following factor is important in the development of the proposed Sprouts site:

Do you support Sprouts' request to amend the current zoning to instead allow the building to be at the rear

(northernmost part) of the lot, with the parking in front of it?