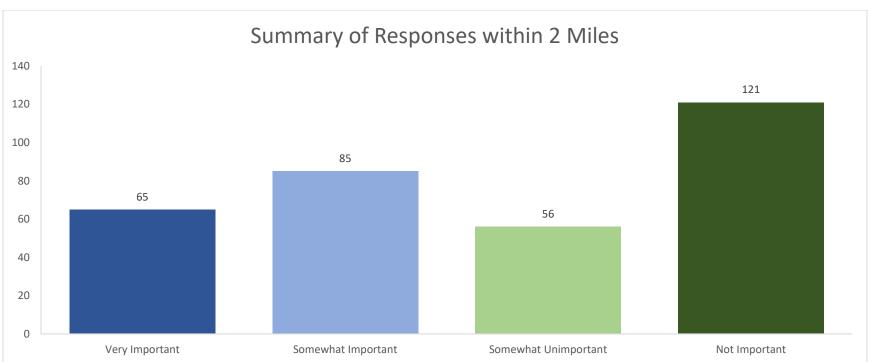

#### 1. The following factor is important in the development of the proposed Sprouts site: How satisfied are you with grocery store options in North Oak Cliff?