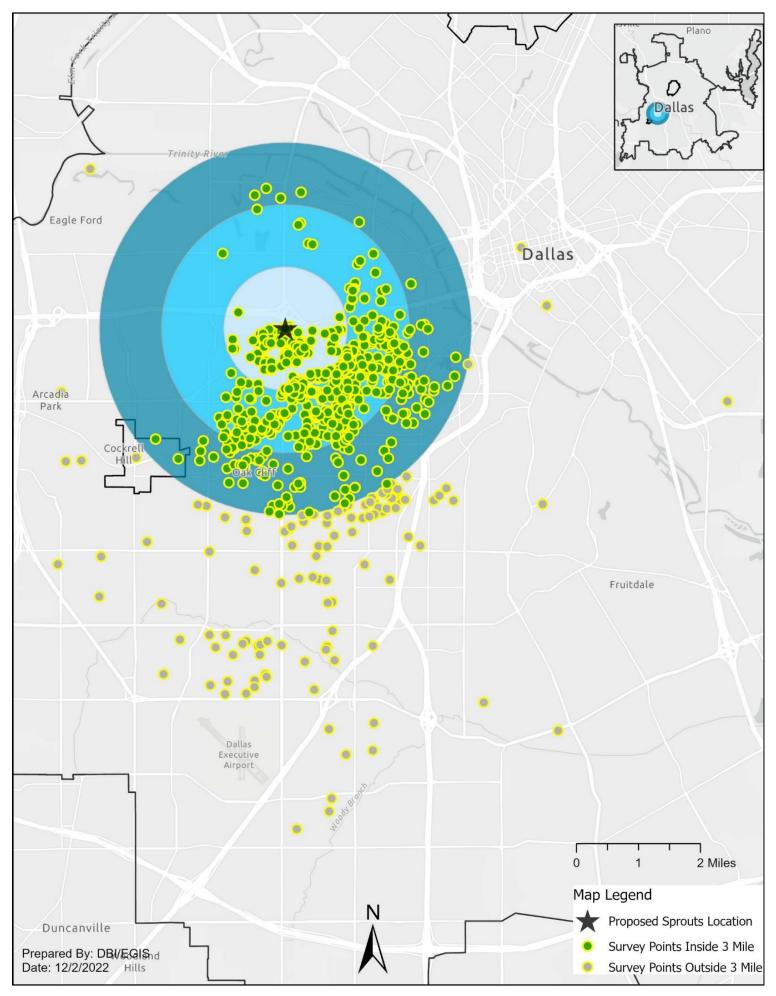

ore options in North Oak Cliff?













## 2. The following factor is important in the development of the proposed Sprouts site: Adherence to Current Zoning in Place (P.D. 714)













#### 3. The following factor is important in the development of the proposed Sprouts site: Pedestrian & Bike Friendliness?













#### 4. The following factor is important in the development of the proposed Sprouts site: Drive-Thru-Traffic Management (No Backup into Streets/Neighborhoods)?













#### 5. The following factor is important in the development of the proposed Sprouts site: Community Artwork/Murals













#### 6. The following factor is important in the development of the proposed Sprouts site: Environmental Considerations (Extra Trees, Bio-Swales, Pervious Pavement)













# 7. The following factor is important in the development of the proposed Sprouts site: Well-maintained landscaping (Trees and Shrubs)













## 8. The following factor is important in the development of the proposed Sprouts site: Lighting That Does Not Intrude on Adjacent Neighborhoods













## 9. The following factor is important in the development of the proposed Sprouts site: National Coffee Chain (e.g. Starbucks) with Drive-Thru Lane













## 10. The following factor is important in the development of the proposed Sprouts site: National Restaurant (e.g. Panera) with Drive-Thru Lane













11. The following factor is important in the development of the proposed Sprouts site:

If the developer can assure neighbors this space would NOT be leased to a