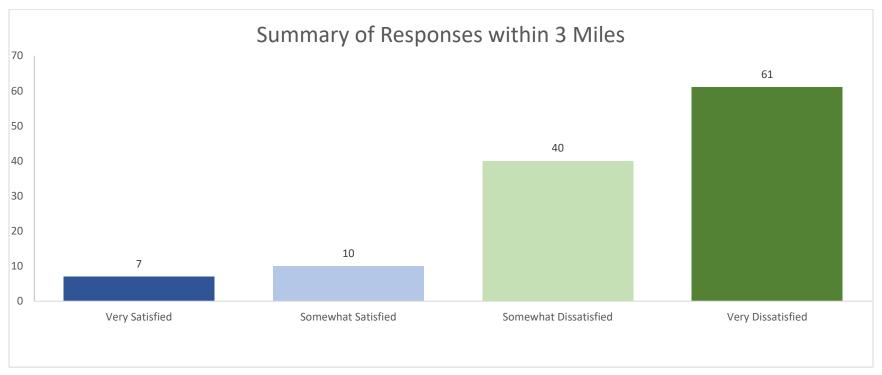

#### 1. The following factor is important in the development of the proposed Sprouts site: How satisfied are you with grocery store options in North Oak Cliff?