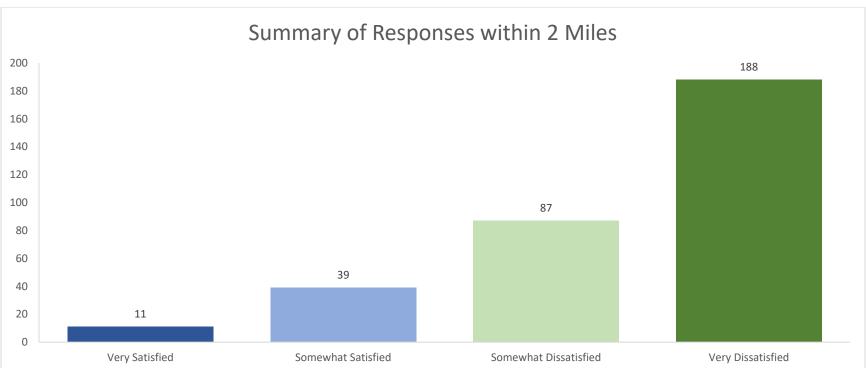

#### 1. The following factor is important in the development of the proposed Sprouts site: How satisfied are you with grocery store options in North Oak Cliff?