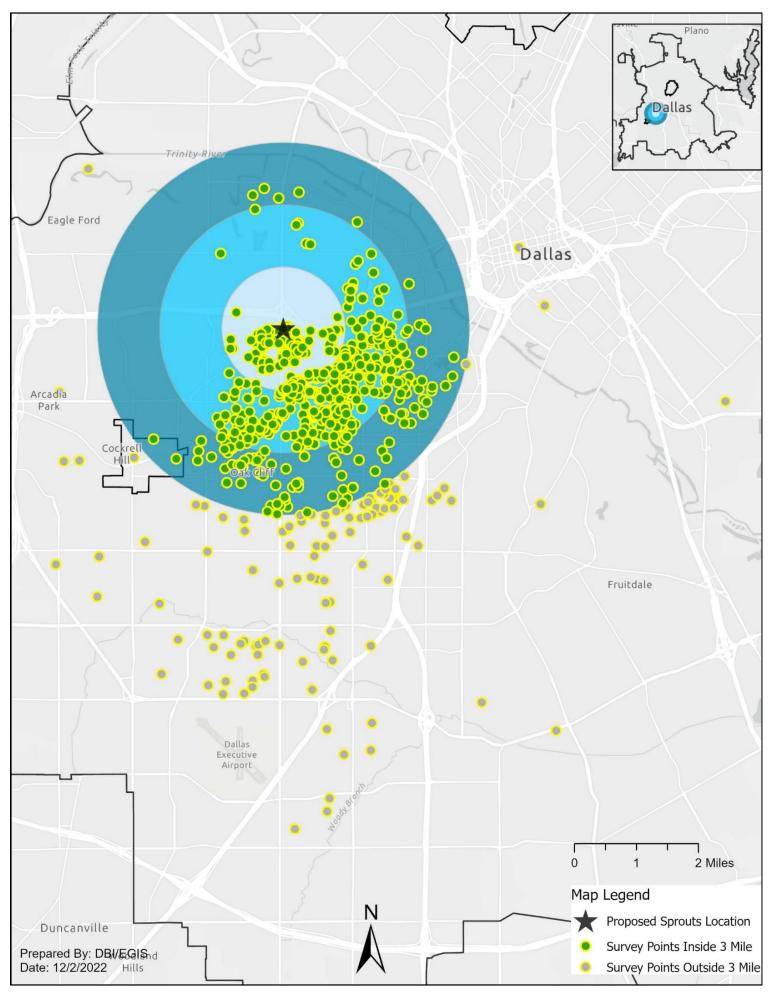

#### 1. The following factor is important in the development of the proposed Sprouts site: How satisfied are you with grocery store options in North Oak Cliff?













## 2. The following factor is important in the development of the proposed Sprouts site: Adherence to Current Zoning in Place (P.D. 714)













#### 3. The following factor is important in the development of the proposed Sprouts site: Pedestrian & Bike Friendliness?













#### 4. The following factor is important in the development of the proposed Sprouts site: Drive-Thru-Traffic Management (No Backup into Streets/Neighborhoods)?













#### 5. The following factor is important in the development of the proposed Sprouts site: Community Artwork/Murals













#### 6. The following factor is important in the development of the proposed Sprouts site: Environmental Considerations (Extra Trees, Bio-Swales, Pervious Pavement)













# 7. The following factor is important in the development of the proposed Sprouts site: Well-maintained landscaping (Trees and Shrubs)













## 8. The following factor is important in the development of the proposed Sprouts site: Lighting That Does Not Intrude on Adjacent Neighborhoods













## 9. The following factor is important in the development of the proposed Sprouts site: National Coffee Chain (e.g. Starbucks) with Drive-Thru Lane













## 10. The following factor is important in the development of the proposed Sprouts site: National Restaurant (e.g. Panera) with Drive-Thru L