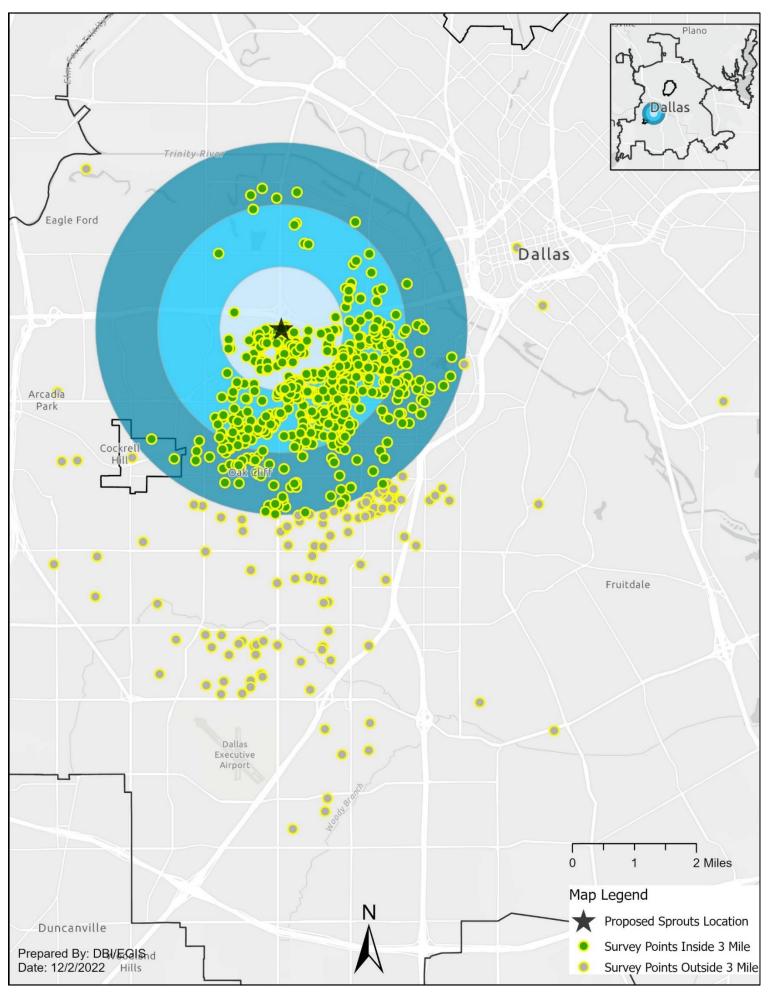

#### 1. The following factor is important in the development of the proposed Sprouts site: How satisfied are you with grocery store options in North Oak Cliff?

## 13. The following factor is important in the development of the proposed Sprouts site: Sprouts (Or Another Organic Grocer) onsite