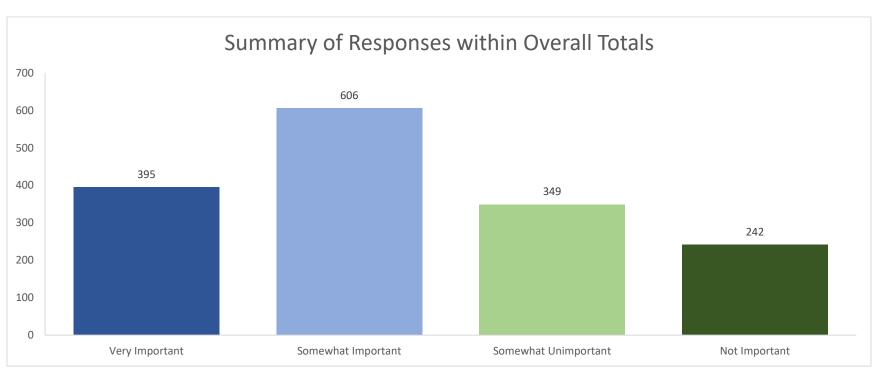

#### 1. The following factor is important in the development of the proposed Sprouts site: How satisfied are you with grocery store options in North Oak Cliff?













## 2. The following factor is important in the development of the proposed Sprouts site: Adherence to Current Zoning in Place (P.D. 714)













#### 3. The following factor is important in the development of the proposed Sprouts site: Pedestrian & Bike Friendliness?













#### 4. The following factor is important in the development of the proposed Sprouts site: Drive-Thru-Traffic Management (No Backup into Streets/Neighborhoods)?













#### 5. The following factor is important in the development of the proposed Sprouts site: Community Artwork/Murals













#### 6. The following factor is important in the development of the proposed Sprouts site: Environmental Considerations (Extra Trees, Bio-Swales, Pervious Pavement)













# 7. The following factor is important in the development of the proposed Sprouts site: Well-maintained landscaping (Trees and Shrubs)













## 8. The following factor is important in the development of the proposed Sprouts site: Lighting That Does Not Intrude on Adjacent Neighborhoods













## 9. The following factor is important in the development of the proposed Sprouts site: National Coffee Chain (e.g. Starbucks) with Drive-Thru Lane













## 10. The following factor is important in the development of the proposed Sprouts site: National Restaurant (e.g. Panera) with Drive-Thru Lan