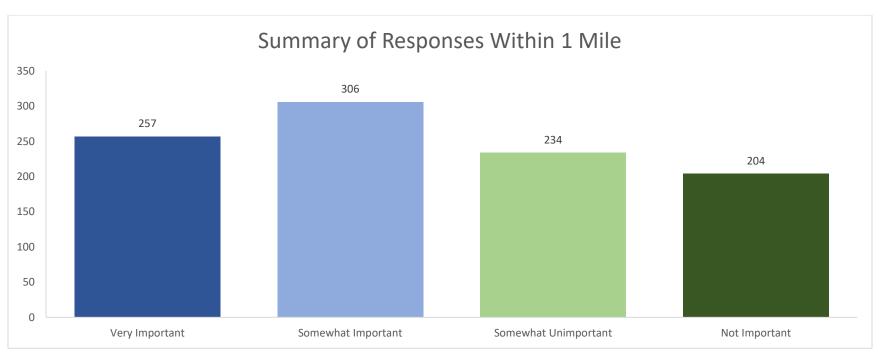

#### 1. The following factor is important in the development of the proposed Sprouts site: How satisfied are you with grocery store options in North Oak Cliff?