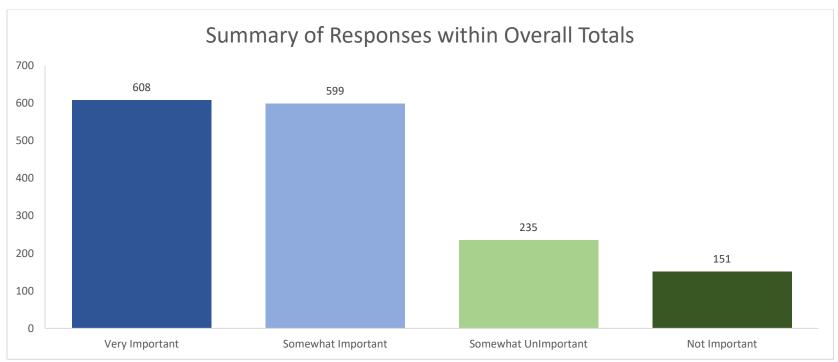

#### 1. The following factor is important in the development of the proposed Sprouts site: How satisfied are you with grocery store options in North Oak Cliff?