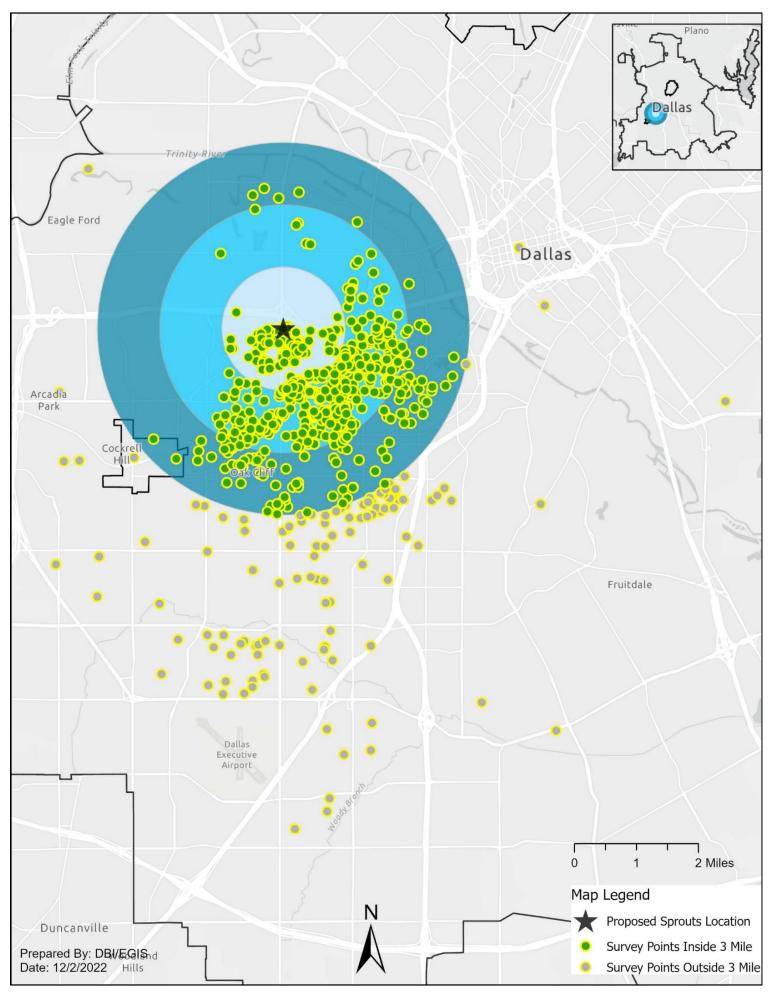

#### 1. The following factor is important in the development of the proposed Sprouts site: How satisfied are you with grocery store options in North Oak Cliff?

## 2. The following factor is important in the development of the proposed Sprouts site: Adherence to Current Zoning in Place (P.D. 714)

#### 3. The following factor is important in the development of the proposed Sprouts site: Pedestrian & Bike Friendliness?

#### 4. The following factor is important in the development of the proposed Sprouts site: Drive-Thru-Traffic Management (No Backup into Streets/Neighborhoods)?

#### 5. The following factor is important in the development of the proposed Sprouts site: Community Artwork/Murals

#### 6. The following factor is important in the development of the proposed Sprouts site: Environmental Considerations (Extra Trees, Bio-Swales, Pervious Pavement)

# 7. The following factor is important in the development of the proposed Sprouts site: Well-maintained landscaping (Trees and Shrubs)

## 8. The following factor is important in the development of the proposed Sprouts site: Lighting That Does Not Intrude on Adjacent Neighborhoods

## 9. The following factor is important in the development of the proposed Sprouts site: National Coffee Chain (e.g. Starbucks) with Drive-Thru Lane

## 10. The following factor is important in the development of the proposed Sprouts site: National Restaurant (e.g. Panera) with Drive-Thru Lane

11. The following factor is important in the development of the proposed Sprouts site:

If the developer can assure neighbors this space would NOT be leased to another type of fast-food drive-thru chain, would you be in favor of the coffee shop/drive-thru use?

#### 12. The following factor is important in the development of the proposed Sprouts site: Parking Lot Maintained Frequently (Trash and Glass Picked Up)

## 13. The following factor is important in the development of the proposed Sprouts site: Sprouts (Or Another Organic Grocer) onsite

## 14. The following factor is important in the development of the proposed Sprouts site: Shopping Cart Management/Retrieval System in Place

15. The following factor is important in the development of the proposed Sprouts site:

Do you support Sprouts' request to amend the current zoning to instead allow the building to be at the rear

(northernmost part) of the lot, with the parking in front of it?