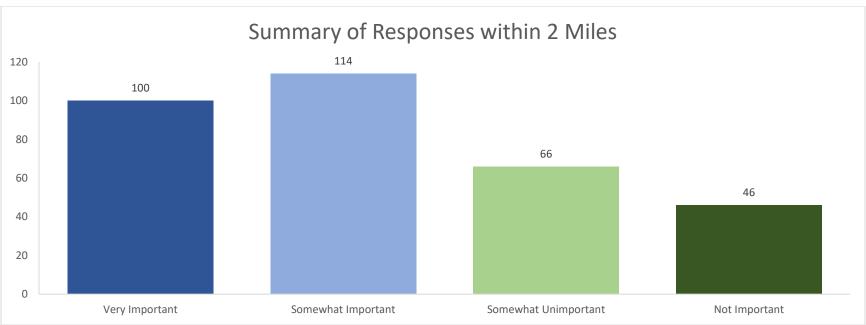

#### 1. The following factor is important in the development of the proposed Sprouts site: How satisfied are you with grocery store options in North Oak Cliff?