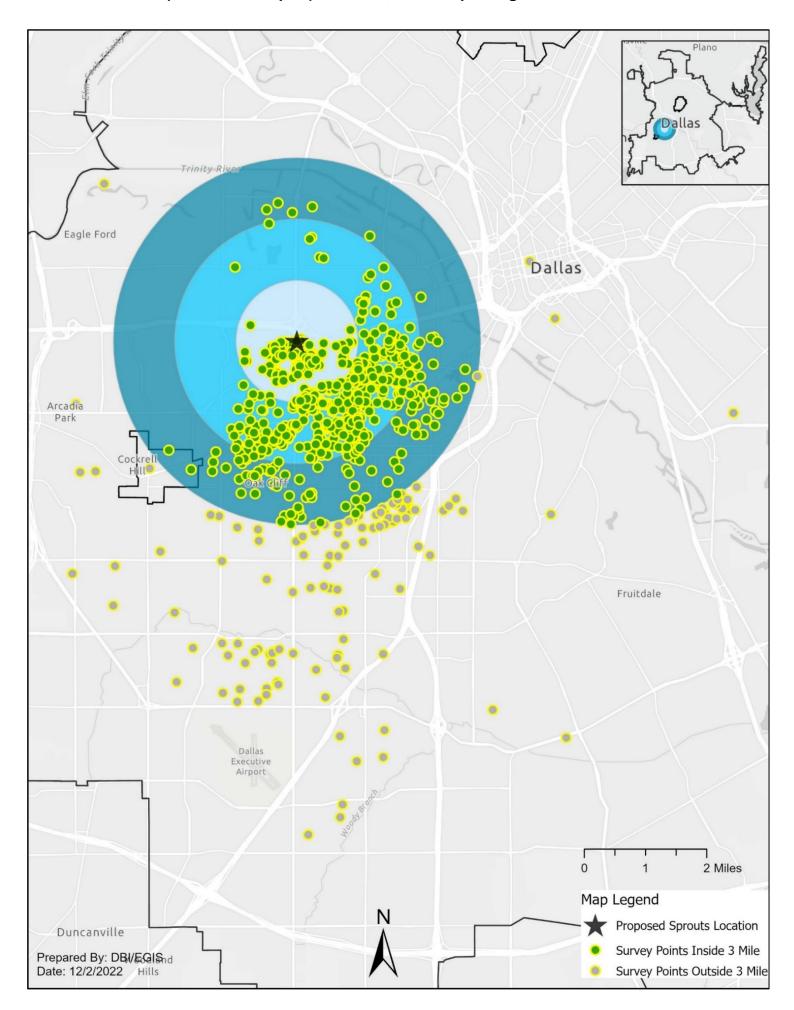

would you be in favor of the coffee shop/drive-thru use?













#### 12. The following factor is important in the development of the proposed Sprouts site: Parking Lot Maintained Frequently (Trash and Glass Picked Up)













## 13. The following factor is important in the development of the proposed Sprouts site: Sprouts (Or Another Organic Grocer) onsite













## 14. The following factor is important in the development of the proposed Sprouts site: Shopping Cart Management/Retrieval System in Place













15. The following factor is important in the development of the proposed Sprouts site:

Do you support Sprouts' request to amend the current zoning to instead allow the building to be at the rear

(northernmost part) of the lot, with the parking in front of it?