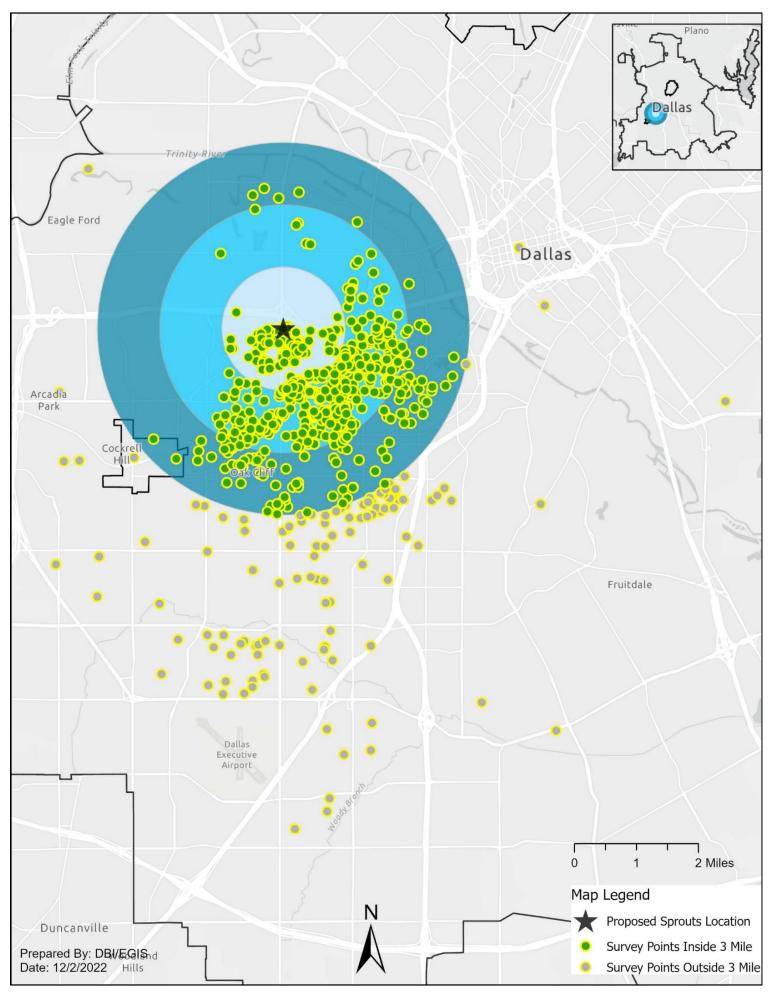

urrent Zoning in Place (P.D. 714)













#### 3. The following factor is important in the development of the proposed Sprouts site: Pedestrian & Bike Friendliness?













#### 4. The following factor is important in the development of the proposed Sprouts site: Drive-Thru-Traffic Management (No Backup into Streets/Neighborhoods)?













#### 5. The following factor is important in the development of the proposed Sprouts site: Community Artwork/Murals













#### 6. The following factor is important in the development of the proposed Sprouts site: Environmental Considerations (Extra Trees, Bio-Swales, Pervious Pavement)













# 7. The following factor is important in the development of the proposed Sprouts site: Well-maintained landscaping (Trees and Shrubs)













## 8. The following factor is important in the development of the proposed Sprouts site: Lighting That Does Not Intrude on Adjacent Neighborhoods













## 9. The following factor is important in the development of the proposed Sprouts site: National Coffee Chain (e.g. Starbucks) with Drive-Thru Lane













## 10. The following factor is important in the development of the proposed Sprouts site: National Restaurant (e.g. Panera) with Drive-Thru Lane













11. The following factor is important in the development of the proposed Sprouts site:

If the developer can assure neighbors this space would NOT be leased to another type of fast-food drive-thru chain, would you be in favor of the coffee shop/drive-thru use?













#### 12. The following factor is im