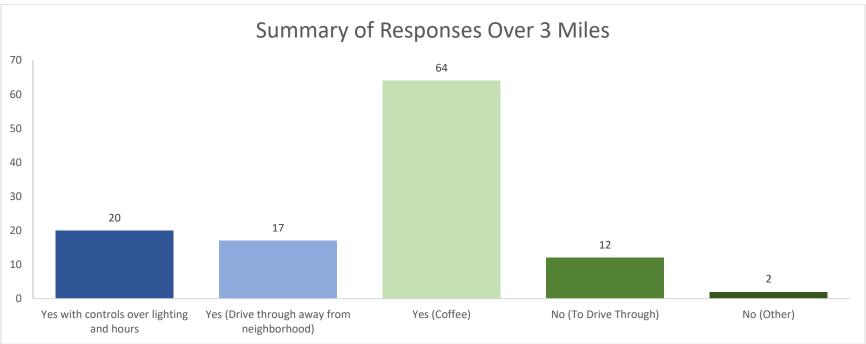

If the developer can assure neighbors this space would NOT be leased to another type of fast-food drive-thru chain, would you be in favor of the coffee shop/drive-thru use?