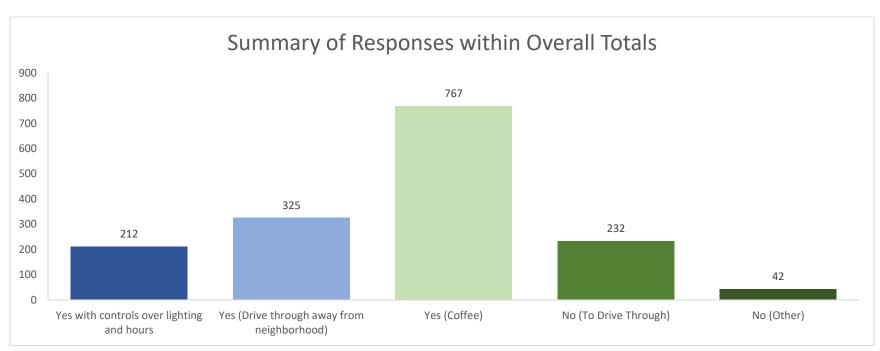

If the developer can assure neighbors this space would NOT be leased to another type of fast-food drive-thru chain, would you be in favor of the coffee shop/drive-thru use?