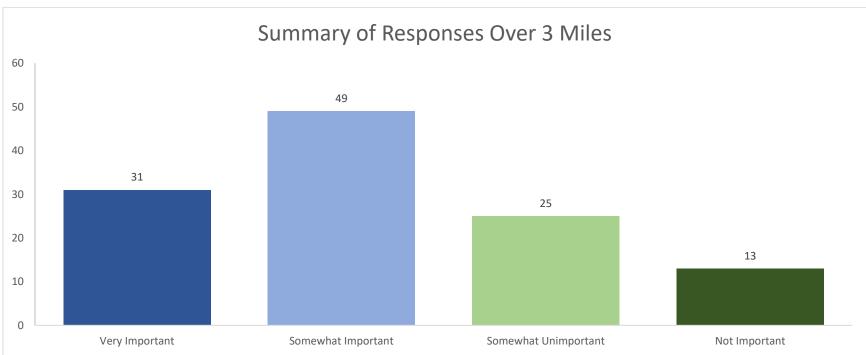

#### 1. The following factor is important in the development of the proposed Sprouts site: How satisfied are you with grocery store options in North Oak Cliff?













## 2. The following factor is important in the development of the proposed Sprouts site: Adherence to Current Zoning in Place (P.D. 714)













#### 3. The following factor is important in the development of the proposed Sprouts site: Pedestrian & Bike Friendliness?













#### 4. The following factor is important in the development of the proposed Sprouts site: Drive-Thru-Traffic Management (No Backup into Streets/Neighborhoods)?













#### 5. The following factor is important in the development of the proposed Sprouts site: Community Artwork/Murals













#### 6. The following factor is important in the development of the proposed Sprouts site: Environmental Considerations (Extra Trees, Bio-Swales, Pervious Pavement)













# 7. The following factor is important in the development of the proposed Sprouts site: Well-maintained landscaping (Trees and Shrubs)













## 8. The following factor is important in the development of the proposed Sprouts site: Lighting That Does Not Intrude on Adjacent Neighborhoods













## 9. The following factor is important in the development of the proposed Sprouts site: National Coffee Chain (e.g. Starbucks) with Drive-Thru Lane













## 10. The following factor is important in the development of the proposed Sprouts site: National Restaurant (e.g. Panera) with Drive-Thru Lane