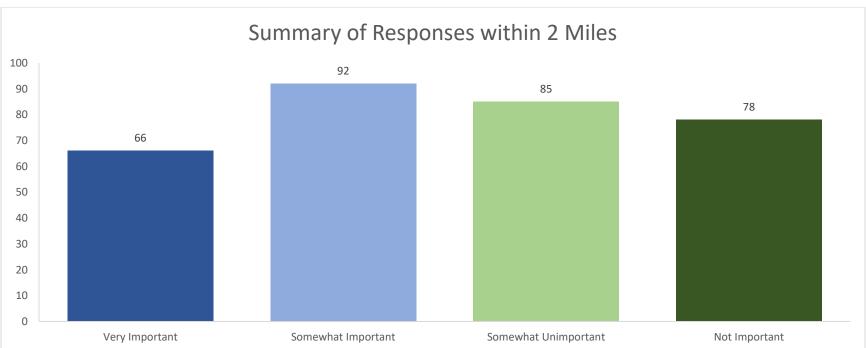

#### 1. The following factor is important in the development of the proposed Sprouts site: How satisfied are you with grocery store options in North Oak Cliff?













## 2. The following factor is important in the development of the proposed Sprouts site: Adherence to Current Zoning in Place (P.D. 714)













#### 3. The following factor is important in the development of the proposed Sprouts site: Pedestrian & Bike Friendliness?













#### 4. The following factor is important in the development of the proposed Sprouts site: Drive-Thru-Traffic Management (No Backup into Streets/Neighborhoods)?













#### 5. The following factor is important in the development of the proposed Sprouts site: Community Artwork/Murals













#### 6. The following factor is important in the development of the proposed Sprouts site: Environmental Considerations (Extra Trees, Bio-Swales, Pervious Pavement)













# 7. The following factor is important in the development of the proposed Sprouts site: Well-maintained landscaping (Trees and Shrubs)













## 8. The following factor is