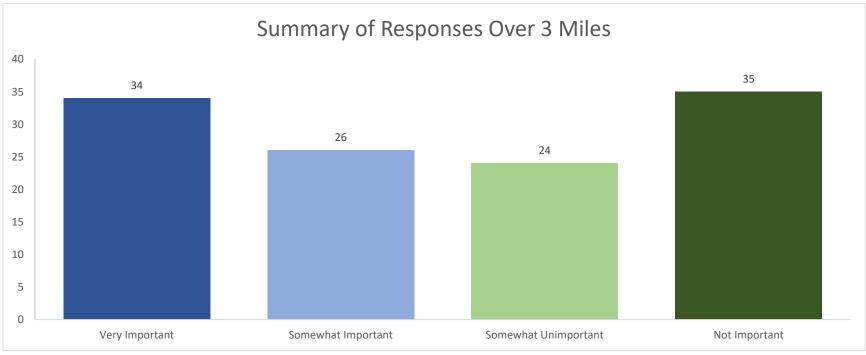

#### 1. The following factor is important in the development of the proposed Sprouts site: How satisfied are you with grocery store options in North Oak Cliff?