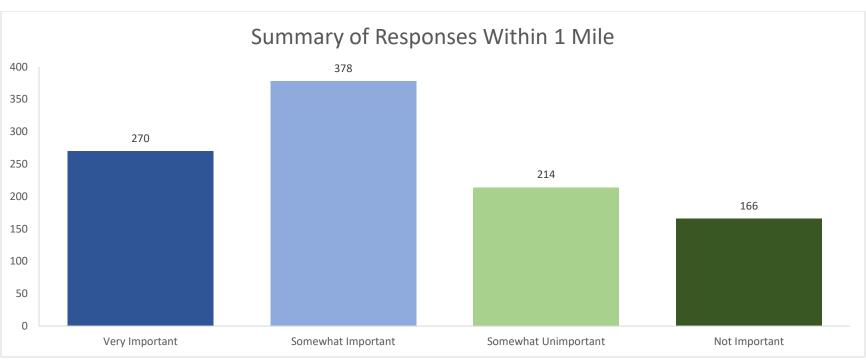

#### 1. The following factor is important in the development of the proposed Sprouts site: How satisfied are you with grocery store options in North Oak Cliff?













## 2. The following factor is important in the development of the proposed Sprouts site: Adherence to Current Zoning in Place (P.D. 714)













#### 3. The following factor is important in the development of the proposed Sprouts site: Pedestrian & Bike Friendliness?













#### 4. The following factor is important in the development of the proposed Sprouts site: Drive-Thru-Traffic Management (No Backup into Streets/Neighborhoods)?













#### 5. The following factor is important in the development of the proposed Sprouts site: Community Artwork/Murals













#### 6. The following factor is important in the development of the proposed Sprouts site: Environmental Considerations (Extra Trees, Bio-Swales, Pervious Pavement)













# 7. The following factor is important in the development of the proposed Sprouts site: Well-maintained landscaping (Trees and Shrubs)













## 8. The following factor is important in the development of the proposed Sprouts site: Lighting That Does Not Intrude on Adjacent Neighborhoods













## 9. The following factor is important in the development of the proposed Sprouts site: National Coffee Chain (e.g. Starbucks) with Drive-Thru Lane













## 10. The following factor is important in the development of the proposed Sprouts site: National Restaurant (e.g. Panera) with Drive-Thru Lane