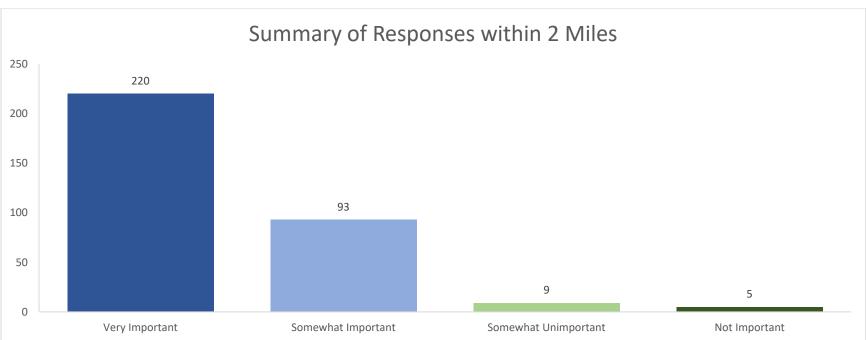

#### 1. The following factor is important in the development of the proposed Sprouts site: How satisfied are you with grocery store options in North Oak Cliff?

## 13. The following factor is important in the development of the proposed Sprouts site: Sprouts (Or Another Organic Grocer) onsite