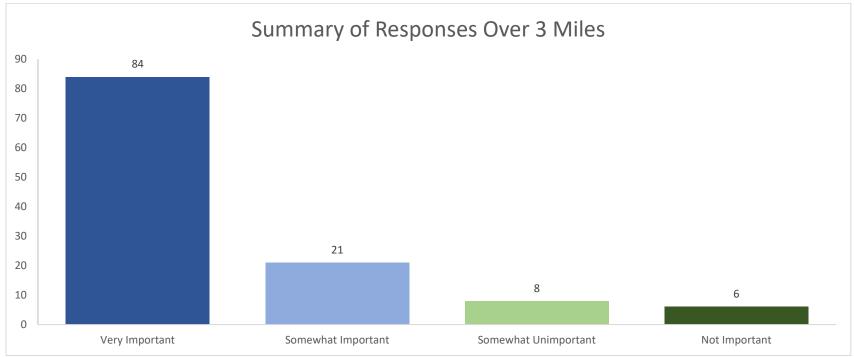

#### 1. The following factor is important in the development of the proposed Sprouts site: How satisfied are you with grocery store options in North Oak Cliff?