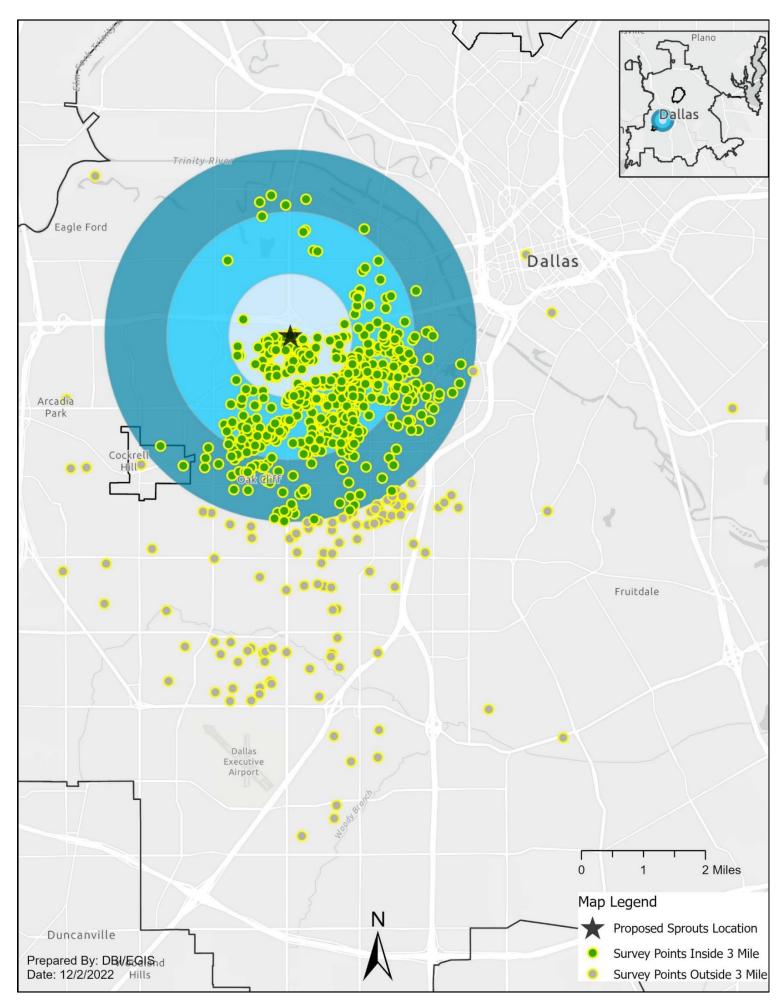

Not Intrude on Adjacent Neighborhoods













## 9. The following factor is important in the development of the proposed Sprouts site: National Coffee Chain (e.g. Starbucks) with Drive-Thru Lane













## 10. The following factor is important in the development of the proposed Sprouts site: National Restaurant (e.g. Panera) with Drive-Thru Lane













11. The following factor is important in the development of the proposed Sprouts site:

If the developer can assure neighbors this space would NOT be leased to another type of fast-food drive-thru chain, would you be in favor of the coffee shop/drive-thru use?













#### 12. The following factor is important in the development of the proposed Sprouts site: Parking Lot Maintained Frequently (Trash and Glass Picked Up)













## 13. The following factor is important in the development of the proposed Sprouts site: Sprouts (Or Another Organic Grocer) onsite













## 14. The following factor is important in the development of the proposed Sprouts site: Shopping Cart Management/Retrieval System in Place













15. The following factor is important in the development of the proposed Sprouts site:

Do you support Sprouts' request to amend the current zoning to instead allow the building to be at the rear

(northernmost part) of the lot, with the parking in front of it?