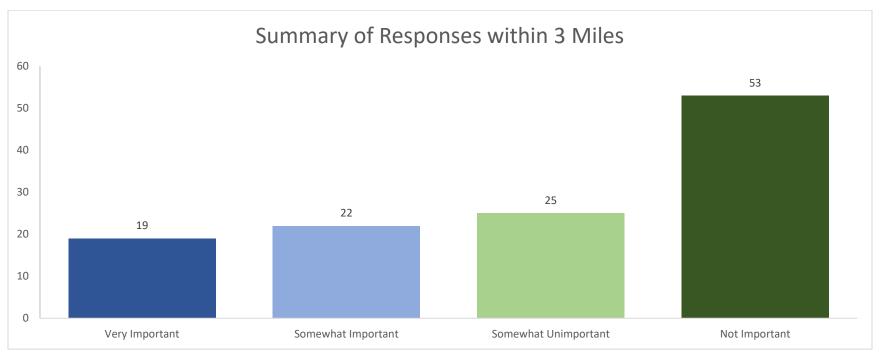

#### 1. The following factor is important in the development of the proposed Sprouts site: How satisfied are you with grocery store options in North Oak Cliff?