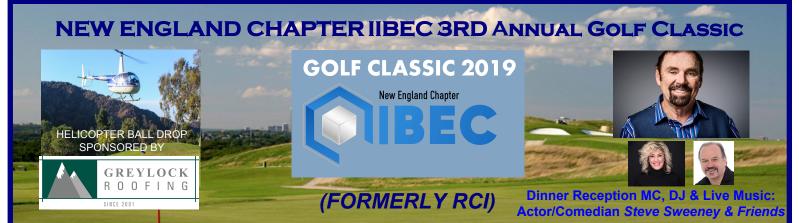

## MONDAY, SEPTEMBER 30, 2019 GRANITE LINKS GOLF CLUB, QUINCY, MA

## HOLE IN ONE SPONSOR

GRAVA CHRYSLER, JEEP & DODGE RAM

DATE: Monday, September 30, 2019

LOCATION: Granite Links Golf Club, Quincy, MA

**REGISTRATION: 8:30 AM** 

HELICOPTER BALL DROP: 9:45 AM

SHOTGUN: 10:00 AM

RECEPTION/DINNER: 4:00 PM (Indoor Ballroom)

**DINNER/RECEPTION FESTIVITIES** 

LIVE DISC JOCKEY: Bulla Entertainment Group

SPECIAL MC: Actor/Comedian Steve Sweeney

**COMEDY ACT:** Comedian Joey Carroll

LIVE MUSIC: Singer/Songwriter Vanessa Salvucci