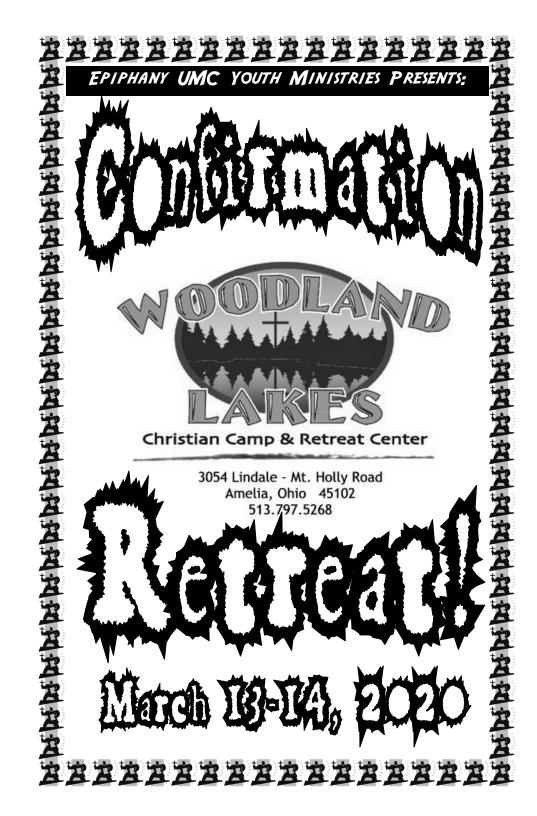

## EPIPHANY UMC YOUTH MINISTRIES CONFIRMATION RETREAT 2020

A special Confirmation Retreat where you will discover what it means to be United Methodist. We will have time for fun, eating, learning and getting to know each other!

# Confirmation 2020

The total cost is \$50.00.

Final deadline for registration and \$20 down-payment is Sunday, March 8

- •40 spots have been reserved for the weekend. We want some mentors to come also. Let me know ASAP so I can make sure we have enough beds to accommodate everyone,
- •The van will be leaving the church on Friday evening by **6:00 PM** (we will have pizza in the youth room before we leave.)
- •We will arrive back at the church on Saturday by **4:00 PM**
- •Make checks payable to: EPIPHANY UNITED METHODIST CHURCH
- Please return registration form and money in <u>metal box beside Scott's</u> office door. Enclose both in the envelopes provided by the box.