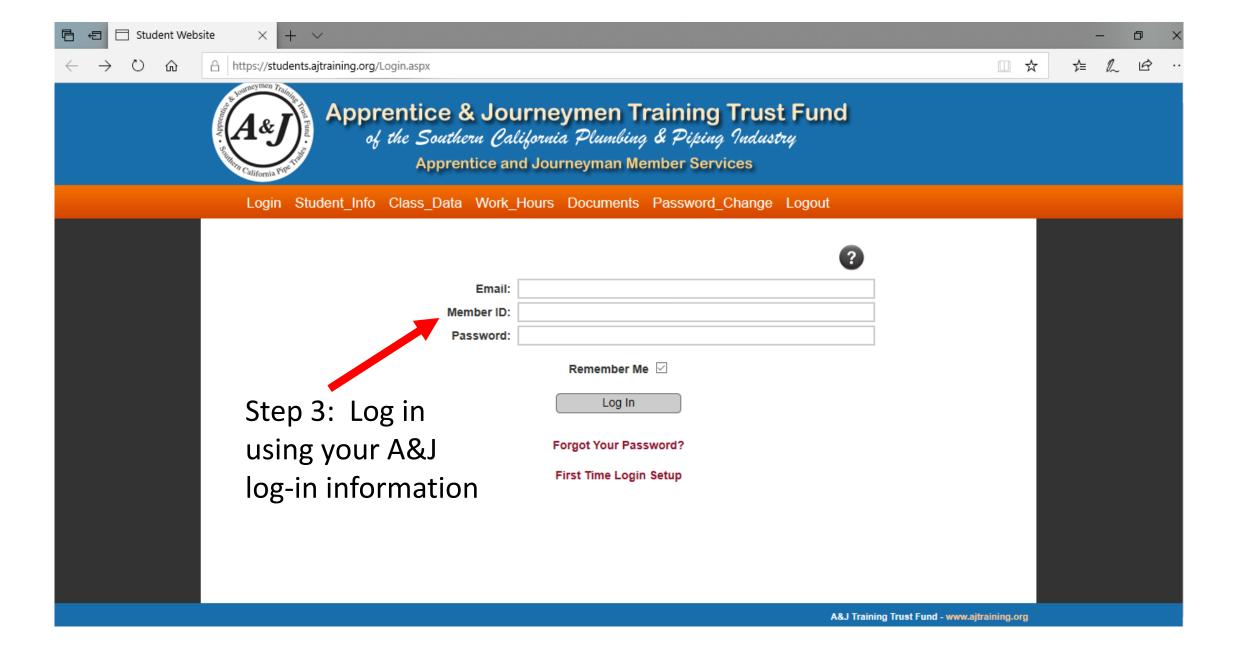

Apprentice & Journeymen Login

Step 2: Click "Members" on the orange menu bar. Choose "Apprentice & Journeymen Login" in the drop down menu.

## Apprentice & Journeymen Training Trust Fund

of the Southern California Plumbing & Piping Industry

Apprentice and Journeyman Member Services

Login Student\_Info Class\_Data Work\_Hours Documents Password\_Change Logout