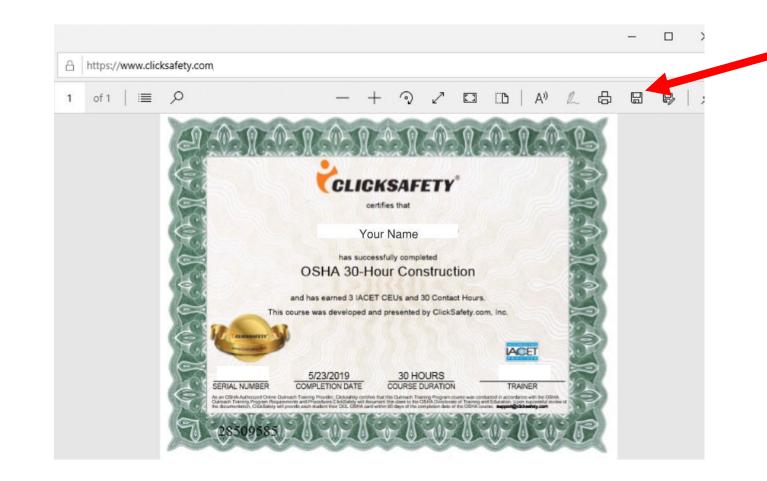

Once you have completed the class, complete the survey. You then may click the green "Certificate" button. This will provide a Certificate of Completion.

 Download the file and forward via email to
 <u>JUT@ajtraining.org</u>so
 your hours may be entered.