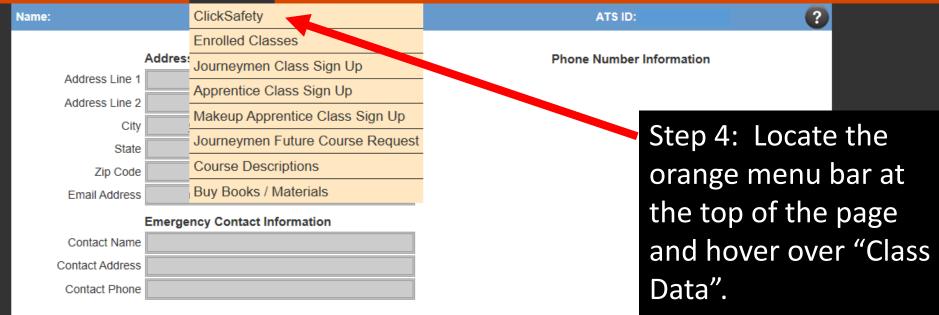

## Apprentice & Journeymen Training Trust Fund

of the Southern California Plumbing & Piping Industry

Apprentice and Journeyman Member Services

Login Student\_Info Class\_Data Work\_Hours Documents Password\_Change Logout

Select "ClickSafety". This will take you to the request page for Click Safety classes.

| Log                                                                                                                                       | in Student_Info Cl                                                                                                                                        | ass_Data Work_                        | Hours Documents Pa               | assword           | _Change          | Logout                                         |           |  |  |  |  |
|-------------------------------------------------------------------------------------------------------------------------------------------|-----------------------------------------------------------------------------------------------------------------------------------------------------------|---------------------------------------|----------------------------------|-------------------|------------------|------------------------------------------------|-----------|--|--|--|--|
| Name:                                                                                                                                     |                                                                                                                                                           | Member ID:                            | Status:                          |                   |                  | ATS ID:                                        | ?         |  |  |  |  |
| ClickSat                                                                                                                                  | ClickSafety Course Signup                                                                                                                                 |                                       |                                  |                   |                  |                                                |           |  |  |  |  |
| Access the                                                                                                                                | Access the ClickSafety Course Catalog (pdf) to get detailed course descriptions. The highlighted courses are free (sponsored) through A&J Training Trust. |                                       |                                  |                   |                  |                                                |           |  |  |  |  |
|                                                                                                                                           | Payment Types     Search Criteria (Optional)       O Sponsored     Image: Not Sponsored       Image: Not Sponsored     Image: Both                        |                                       |                                  |                   |                  |                                                |           |  |  |  |  |
| ClickSafety Courses - Based on your Search Criteria (6)         Category       Course       Length       Level       Audience       Price |                                                                                                                                                           |                                       |                                  |                   |                  |                                                |           |  |  |  |  |
| SELECT                                                                                                                                    | Advanced Safety Training                                                                                                                                  |                                       | onstruction *JUT credit-1 hour   | 60                |                  | Audience: Specialized Workers &<br>Supervisory | Sponsored |  |  |  |  |
| SELECT                                                                                                                                    | Certificate or OSHA<br>Authorized                                                                                                                         | Cal/OSHA 10 Hour Co<br>hours          | onstruction Course *JUT credit-1 | <sup>10</sup> 600 | Click Level<br>4 | Audience: All Employees                        | Sponsored |  |  |  |  |
| SELECT                                                                                                                                    | Certificate or OSHA<br>Authorized                                                                                                                         | OSHA 10 Construction                  | n Course *JUT credit-10 hours    | 600               | Click Level<br>4 | Audience: All Employees                        | Sponsored |  |  |  |  |
|                                                                                                                                           | Certificate or OSHA<br>Authorized                                                                                                                         | OSHA 10 Spanish *JU                   | IT credit-10 hours               | 600               | Click Level<br>4 | Audience: All Employees                        | Sponsored |  |  |  |  |
|                                                                                                                                           | Certificate or OSHA<br>Authorized                                                                                                                         | OSHA 30 Construction                  | n Course *JUT credit-30 hours    | 1800              | Click Level<br>4 | Audience: All Employees                        | Sponsored |  |  |  |  |
| SELECT                                                                                                                                    | Human Resource                                                                                                                                            | Sexual Harassment N<br>credit-3 hours | on California Managers *JUT      | 180               | Click Level<br>3 | Audience: All Employees                        | Sponsored |  |  |  |  |
|                                                                                                                                           |                                                                                                                                                           |                                       |                                  |                   |                  |                                                |           |  |  |  |  |