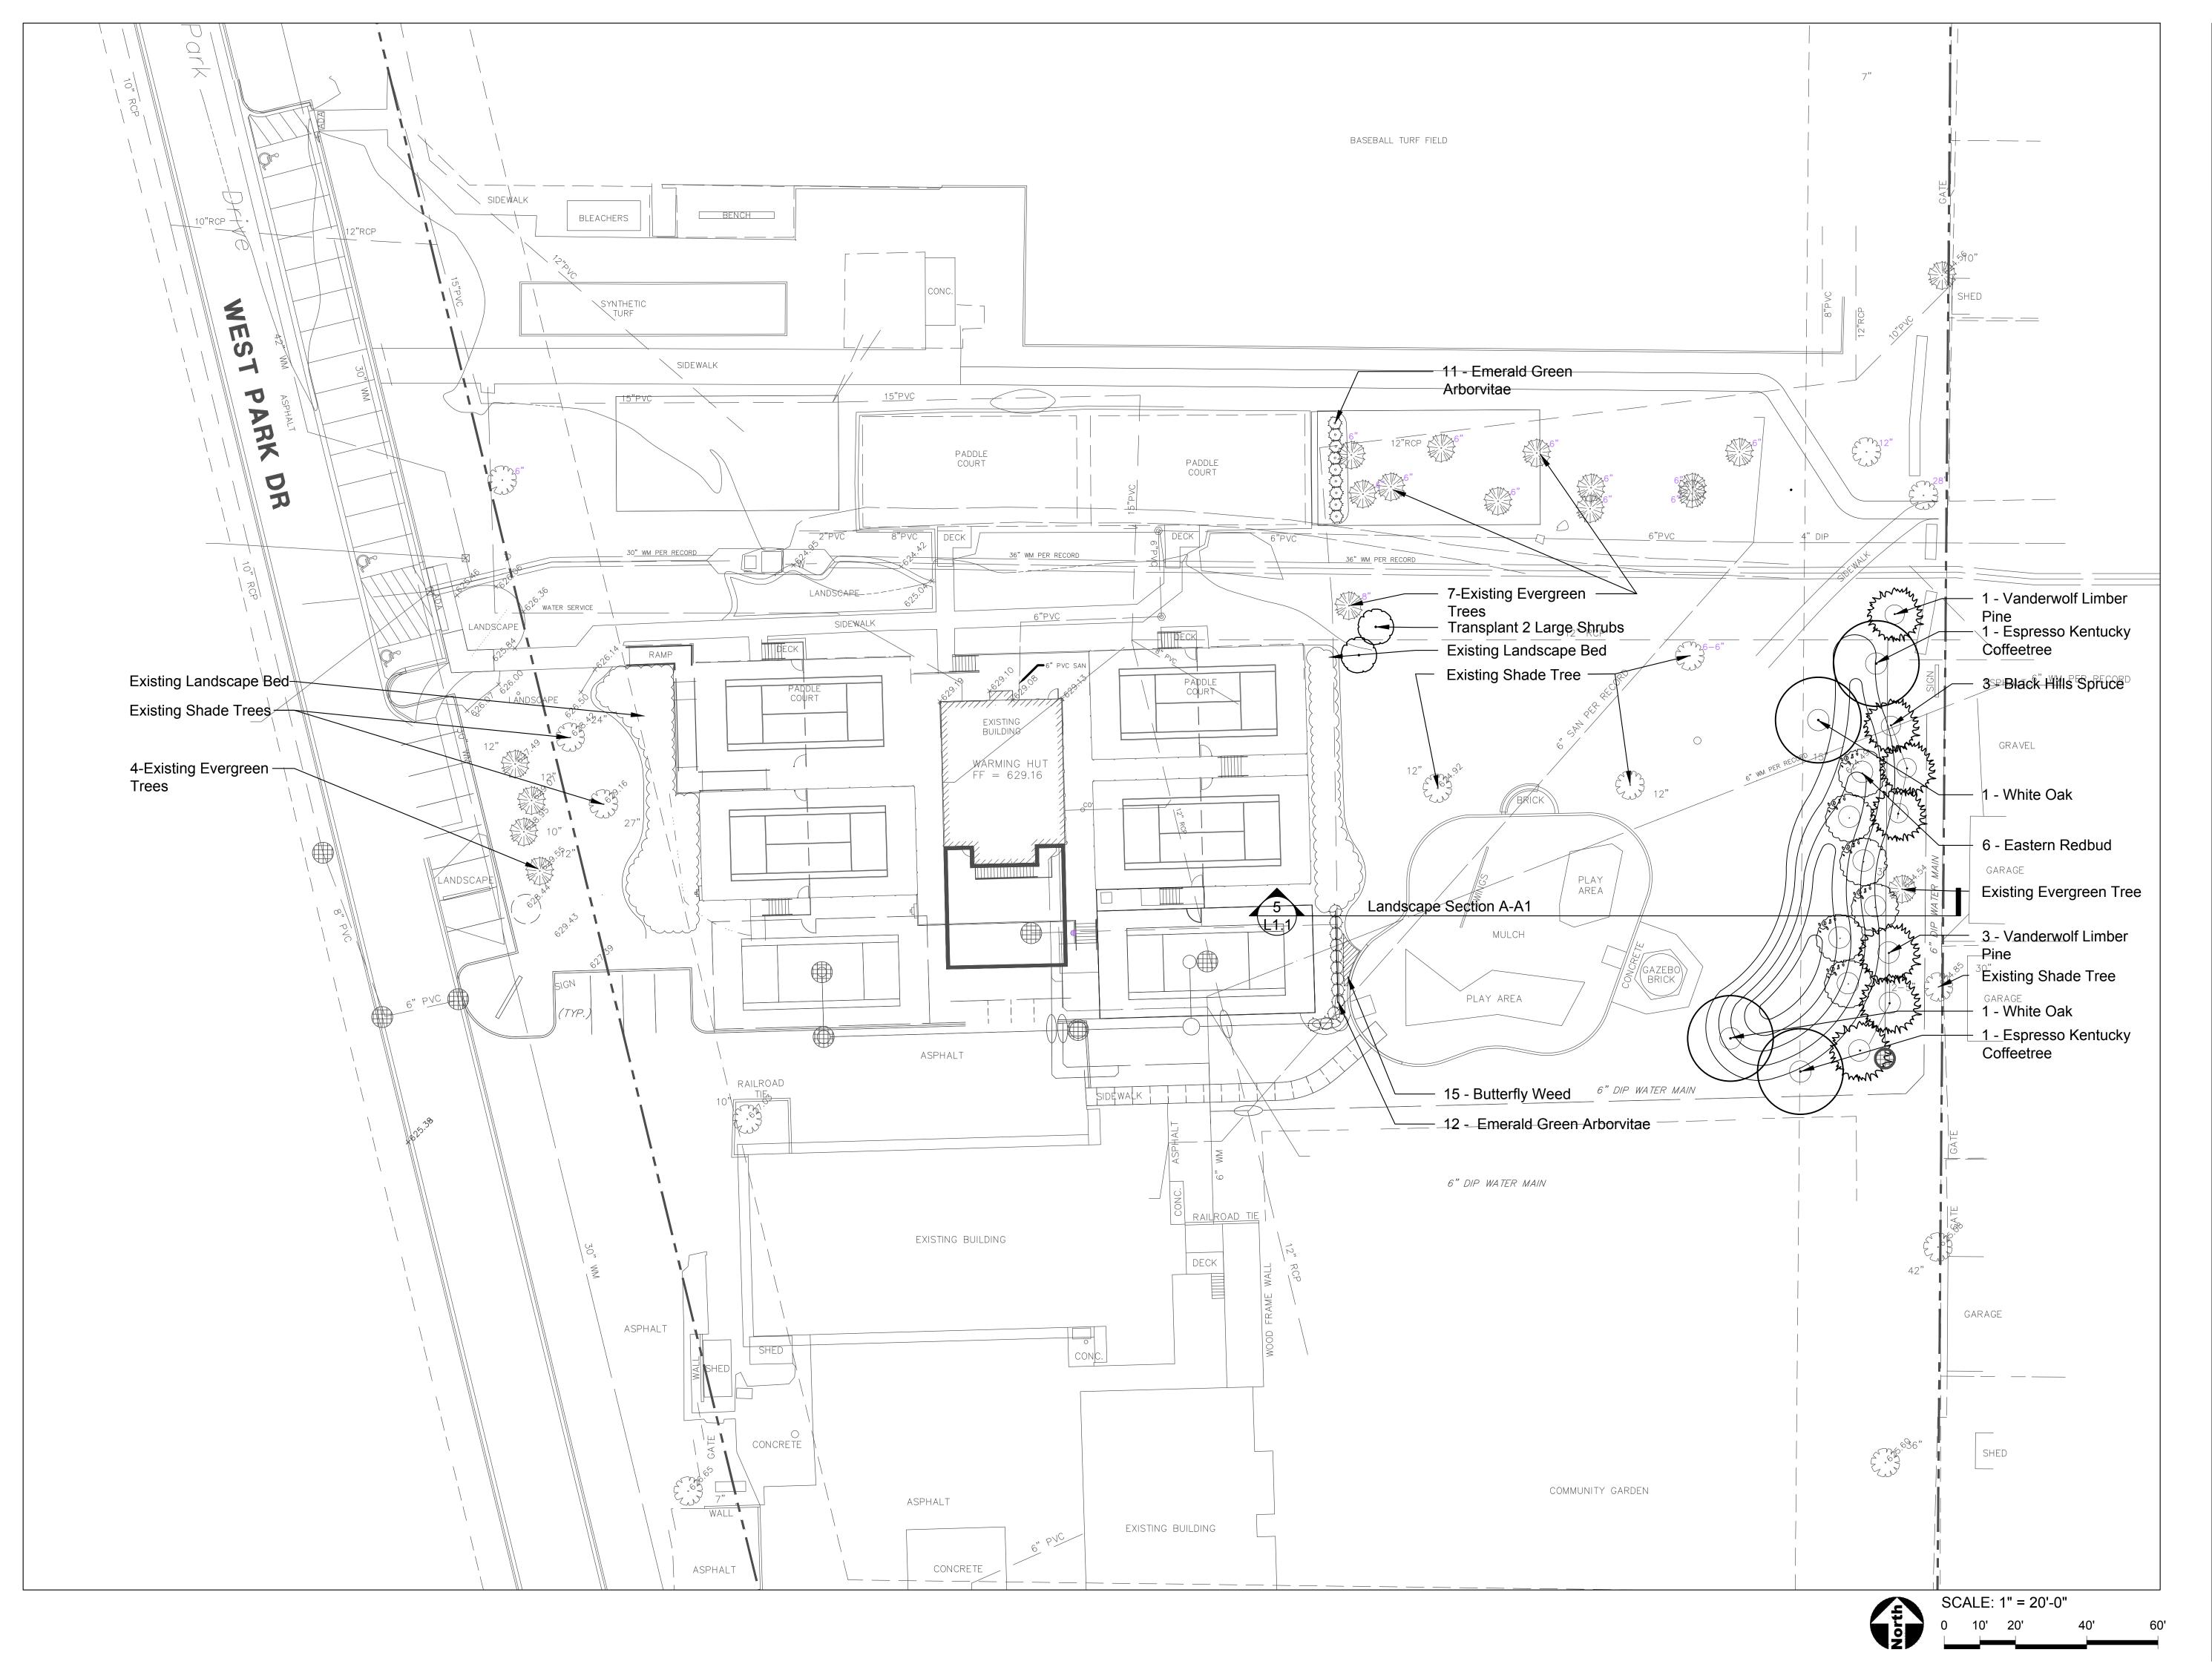

#### GENERAL NOTES: LANDSCAPE

- 1. Notes indicated on grading plans shall pertain to landscape plans. Final grade of planting beds shall be as per grading plan.
- 2. The landscape contractor shall be responsible for making themselves familiar with all underground utilities and structures.
- 3. All existing plant material and trees shall be saved and protected unless otherwise noted.

  Contractor to protect new and existing trees and landscaping from damage and shall restore
- all areas disturbed as a result of construction.
  4. Plant material shall be supplied from Northern Illinois nursery stock, shall be dug the planting season it is installed, and shall conform to the American Association of Nurseryman's
- 5. Plant material shall be size and type specified. Substitution of plant material shall be on a case by case basis and approved in writing by the Owner's Representative. In no case shall plant material be smaller than indicated in the plans.
- 6. Do not willfully proceed with plantings as designed when it is obvious that obstructions and/or grade differences exist that may not have been known during the design process.

  Such conditions shall be immediately brought to the attention of the Owner's Representative.
- Such conditions shall be immediately brought to the attention of the Owner's Representative.

  7. All plant material shall be inspected and approved by the Owner's Representative prior to the installation of any and all plant material.
- 8. Plant locations shall be flagged in field with Owner's Rep. Final location of all plant material shall be subject to approval of the Owner's Representative prior to digging any holes. The landscape contractor is responsible for providing Owner's Representative with 48 hour minimum advance notice prior to planting.
- 9. Plants shall be watered on the day they are planted and maintained with watering until final acceptance of the project.
- 10. Apply a pre-emergent as per manufacturer's specification prior to installing mulch.
- 11. Beds and tree rings (6' diameter) shall have 3" of hardwood shredded mulch applied and a 4" deep spade edge at lawn. Trees that are not located in beds, shall have a tree ring.
- 12. Landscape plant material shall be guaranteed for 12 months from final acceptance. Any
- plant 1/3 dead or more shall be replaced under the guarantee.

  13. Contractor to prepare landscape beds by roto-tilling 2" of Mushroom Compost into new beds.
- Do not add compost nor roto-till within drip line of existing trees.

  14. Lawn Seeding shall be under favorable weather conditions, and shall follow dates in
- specification.
- 15. Turf mixes shall be installed and lawn established at all disturbed areas.
- 16. Do not overseed into mulch beds and paving.
- 17. Contractor shall restore all areas disturbed as a result of construction.

#### PLANT LIST

| QTY                                       | SIZE                                                | BOTANICAL NAME                                                                                            | COMMON NAME                                  |  |  |  |  |
|-------------------------------------------|-----------------------------------------------------|-----------------------------------------------------------------------------------------------------------|----------------------------------------------|--|--|--|--|
| Deciduous Shade Trees - Balled and Burlap |                                                     |                                                                                                           |                                              |  |  |  |  |
| 2                                         | 2.5" cal.                                           | Gymnocladus dioicus 'Espresso'                                                                            | Espresso Kentucky Coffeetree                 |  |  |  |  |
| 2                                         | 2.5" cal.                                           | Quercus alba                                                                                              | White Oak                                    |  |  |  |  |
| 4                                         |                                                     |                                                                                                           |                                              |  |  |  |  |
|                                           |                                                     | ed and Burlap                                                                                             |                                              |  |  |  |  |
| 6                                         | 2.5" cal.                                           | Cercis canadensis                                                                                         | Eastern Redbud                               |  |  |  |  |
| 6                                         |                                                     |                                                                                                           |                                              |  |  |  |  |
|                                           |                                                     |                                                                                                           |                                              |  |  |  |  |
|                                           |                                                     |                                                                                                           |                                              |  |  |  |  |
| Evergreer                                 | Trees - Balle                                       | ed and Burlap                                                                                             |                                              |  |  |  |  |
| Evergreer<br>3                            | Trees - Balle<br>7' Ht.                             | ed and Burlap  Picea glauca var. densata                                                                  | Black Hills Spruce                           |  |  |  |  |
|                                           |                                                     |                                                                                                           | Black Hills Spruce<br>Vanderwolf Limber Pine |  |  |  |  |
| 3                                         | 7' Ht.                                              | Picea glauca var. densata                                                                                 | ·                                            |  |  |  |  |
| 3                                         | 7' Ht.                                              | Picea glauca var. densata                                                                                 | ·                                            |  |  |  |  |
| 3<br>4<br>7                               | 7' Ht.<br>7' Ht.                                    | Picea glauca var. densata                                                                                 | ·                                            |  |  |  |  |
| 3<br>4<br>7                               | 7' Ht.<br>7' Ht.                                    | Picea glauca var. densata Pinus flexilis 'Vanderwolf'                                                     | ·                                            |  |  |  |  |
| 3<br>4<br>7<br>Evergreer                  | 7' Ht.<br>7' Ht.<br>Shrubs - Bal                    | Picea glauca var. densata Pinus flexilis 'Vanderwolf'  led and Burlap or Pot                              | Vanderwolf Limber Pine                       |  |  |  |  |
| 3<br>4<br>7<br>Evergreer<br>23            | 7' Ht.<br>7' Ht.<br>Shrubs - Bal                    | Picea glauca var. densata Pinus flexilis 'Vanderwolf'  led and Burlap or Pot                              | Vanderwolf Limber Pine                       |  |  |  |  |
| 3<br>4<br>7<br>Evergreer<br>23<br>23      | 7' Ht.<br>7' Ht.<br><b>a Shrubs - Bal</b><br>7' Ht. | Picea glauca var. densata Pinus flexilis 'Vanderwolf'  led and Burlap or Pot                              | Vanderwolf Limber Pine                       |  |  |  |  |
| 3 4 7 Evergreer 23 23 Perennials          | 7' Ht.<br>7' Ht.<br><b>a Shrubs - Bal</b><br>7' Ht. | Picea glauca var. densata Pinus flexilis 'Vanderwolf'  led and Burlap or Pot  Thuja occidentalis 'Smaragd | Vanderwolf Limber Pine                       |  |  |  |  |