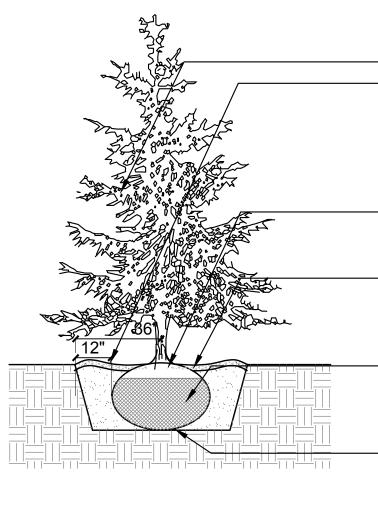

TRUE AND PLUMB

2 Evergreen Installation
SCALE: N.T.S. d-plant-evergreen\_12

TOP OF ROOT BALL SHALL BE AT FINISHED GRADE. REMOVE BURLAP FROM TOP HALF OF BALL AND REMOVE ALL WIRE AND PLASTIC **CONTAINERS REMOVE TAGS** FROM PLANTS -4" DEEP SHREDDED HARDWOOD MULCH EXTEND MULCH TO 8" PAST **EDGE OF LIMBS ON SHRUB BACKFILL MIXTURE TO BE** 85% TOPSOIL AND 15% MUSHROOM COMPOST, MIXED THOROUGHLY -INSTALL BASE OF BALL OR **ROOT MASS ON EXISTING** SUBGRADE OR TAMPED **TOPSOIL** 

-TOP OF POT SOIL SHALL BE AT FINISHED GRADE. REMOVE PLASTIC **CONTAINERS AND TAGS PLAN VIEW** FROM PLANTS PRIOR TO INSTALL -EXTEND MULCH AS SHOWN ON LANDSCAPE PLAN AND MINIMUM OF 18" PAST **CENTER OF PLANT** BACKFILL MIXTURE TO BE 85% **TOPSOIL AND 15% MUSHROOM** COMPOST, MIXED THOROUGHLY INSTALL BASE OF POT SOIL MASS ON EXISTING SUBGRADE OR TAMPED **TOPSOIL** 

Shrub Installation

SCALE: N.T.S. d-plant-shrub\_12

Perennial & Ornamental Grass Installation

SCALE: 1" = 1'-0"

d-perennials