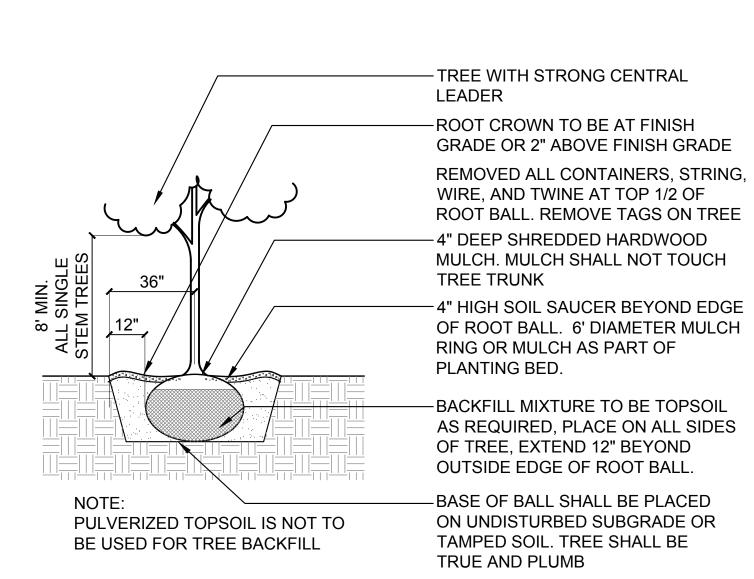

### Landscape Plan

SHEET NUMBER

L1.0

© Copyright 2022 Upland Design Ltd.

d-plant-tree\_12

Tree Installation

TREE WITH STRONG CENTRAL LEADER -PLACE TOP OF ROOT MASS AT FINISHED GRADE OR UP TO 1/2" ABOVE FINISHED GRADE. REMOVED ALL CONTAINERS, STRING, WIRE, AND TWINE AT TOP 1/2 OF ROOT BALL. REMOVE TAGS ON TREE 4" DEEP SHREDDED HARDWOOD MULCH. MULCH SHALL NOT TOUCH TREE TRUNK -4" HIGH SOIL SAUCER BEYOND EDGE OF ROOT BALL. 6' DIAMETER MULCH RING OR MULCH AS PART OF PLANTING BED. -BACKFILL MIXTURE TO BE TOPSOIL AS REQUIRED. PLACE ON ALL SIDES OF TREE, EXTEND 12" BEYOND OUTSIDE EDGE OF ROOT BALL. -BASE OF BALL SHALL BE PLACED ON UNDISTURBED SUBGRADE OR TAMPED SOIL. TREE SHALL BE

TRUE AND PLUMB

2 Evergreen Installation
SCALE: N.T.S. d-plant-evergreen\_12

TOP OF ROOT BALL SHALL BE AT FINISHED GRADE. REMOVE BURLAP FROM TOP HALF OF BALL AND REMOVE ALL WIRE AND PLASTIC **CONTAINERS REMOVE TAGS** FROM PLANTS -4" DEEP SHREDDED HARDWOOD MULCH EXTEND MULCH TO 8" PAST **EDGE OF LIMBS ON SHRUB BACKFILL MIXTURE TO BE** 85% TOPSOIL AND 15% MUSHROOM COMPOST, MIXED THOROUGHLY -INSTALL BASE OF BALL OR **ROOT MASS ON EXISTING** SUBGRADE OR TAMPED **TOPSOIL** 