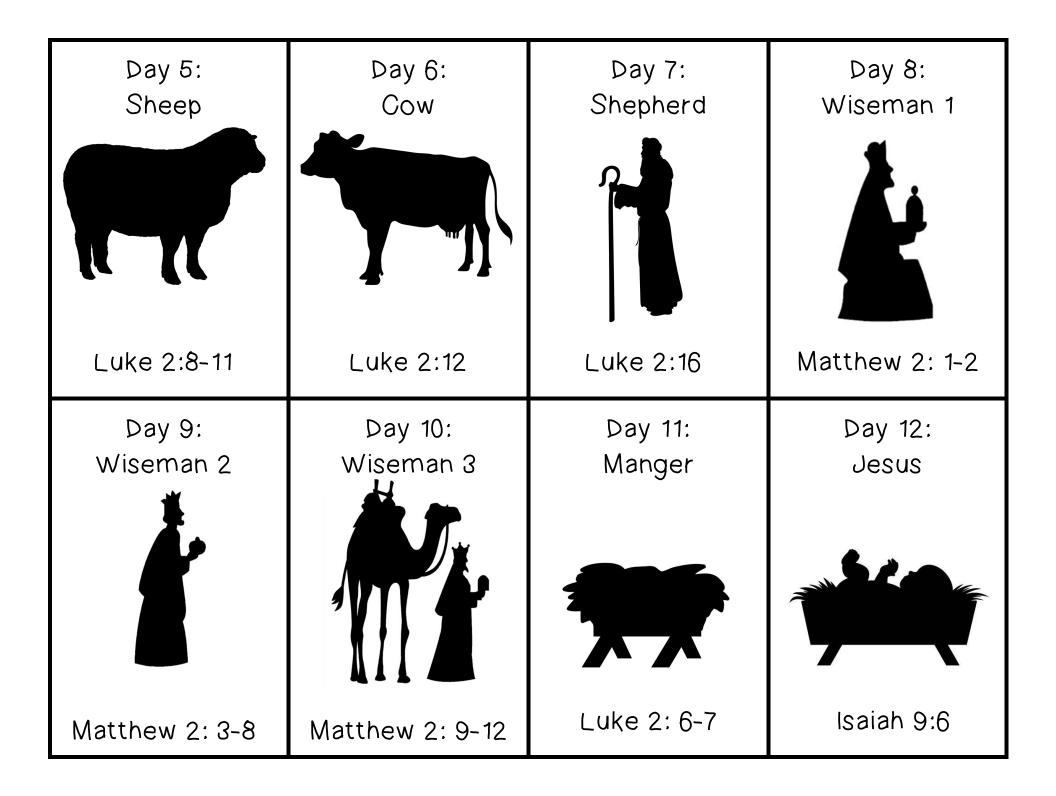

## Lego Nativity Challenge

- \*\*\*
- From December 1st—12th families are invited to participate in our Lego Nativity Challenge.
- Use your imagination and creative skills to build each piece of your Nativity using Legos. The cards will
  guide you. After adding the piece to your Nativity, read the accompanying verse indicated on the card.
- When all figures have been completed, read the entire Nativity story (Matthew 1:18-2:12, Luke 2:1-20)
- Bring your Nativity to school to display starting on December 14th. All entries will receive a ticket in a drawing for a family prize.
- Nativity scenes will be on display through December 18. Drawing will take place on December 19.