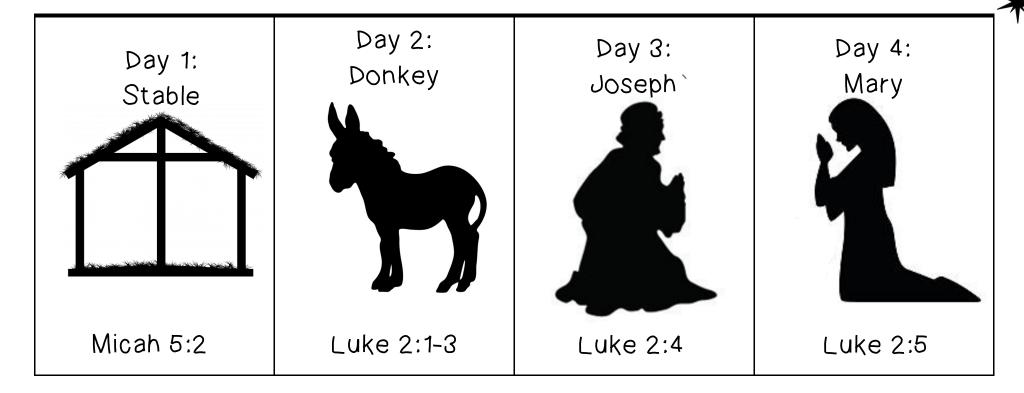

## Lego Nativity Challenge

- \*\*\*
- From December 1st—12th families are invited to participate in our Lego Nativity Challenge.
- Use your imagination and creative skills to build each piece of your Nativity using Legos. The cards will
  guide you. After adding the piece to your Nativity, read the accompanying verse indicated on the card.
- When all figures have been completed, read the entire Nativity story (Matthew 1:18-2:12, Luke 2:1-20)
- Bring your Nativity to school to display starting on December 14th. All entries will receive a ticket in a drawing for a family prize.
- Nativity scenes will be on display through December 18. Drawing will take place on December 19.