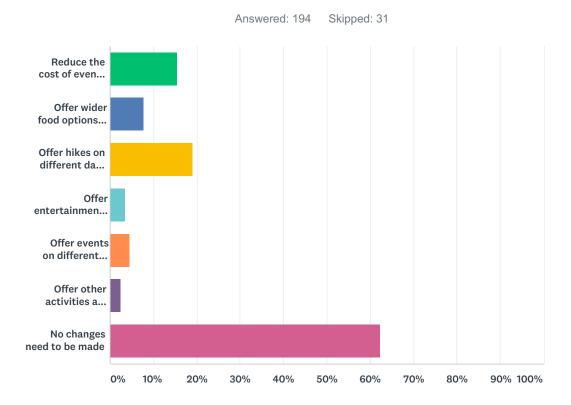

| Q5 What should CMC do to get | you to participate more in events? |
|------------------------------|------------------------------------|
|------------------------------|------------------------------------|

| ANSWER CHOICES                                                | RESPONSES |     |
|---------------------------------------------------------------|-----------|-----|
| Reduce the cost of events: annual dinner, spring social, etc. | 15.46%    | 30  |
| Offer wider food options at events                            | 7.73%     | 15  |
| Offer hikes on different days of the week                     | 19.07%    | 37  |
| Offer entertainment at events (live music etc.)               | 3.61%     | 7   |
| Offer events on different days of the week                    | 4.64%     | 9   |
| Offer other activities at events.                             | 2.58%     | 5   |
| No changes need to be made                                    | 62.37%    | 121 |
| Total Respondents: 194                                        |           |     |