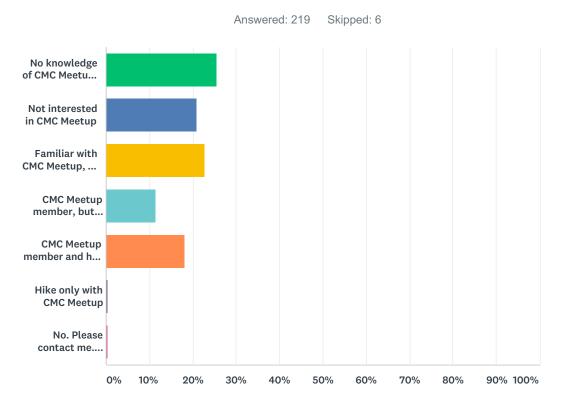

#### Q8 Are you familiar with CMC MeetUp?

| ANSWER CHOICES                                              | RESPONSES |     |
|-------------------------------------------------------------|-----------|-----|
| No knowledge of CMC Meetup, but interested in learning more | 25.57%    | 56  |
| Not interested in CMC Meetup                                | 21.00%    | 46  |
| Familiar with CMC Meetup, but not a CMC Meetup member       | 22.83%    | 50  |
| CMC Meetup member, but don't participate                    | 11.42%    | 25  |
| CMC Meetup member and hike when possible                    | 18.26%    | 40  |
| Hike only with CMC Meetup                                   | 0.46%     | 1   |
| No. Please contact me. Include name and email address.      | 0.46%     | 1   |
| TOTAL                                                       |           | 219 |