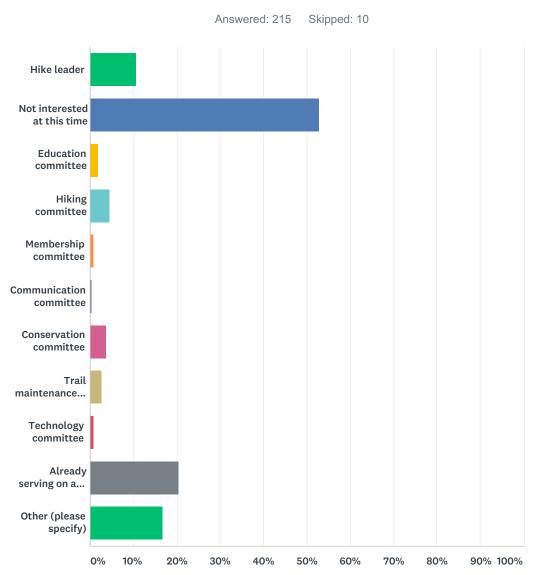

# Q4 Are you interested in being trained as a hike leader or serving on a committee. Mark all that apply:

| ANSWER CHOICES              | RESPONSES |     |
|-----------------------------|-----------|-----|
| Hike leader                 | 10.70%    | 23  |
| Not interested at this time | 53.02%    | 114 |
| Education committee         | 1.86%     | 4   |
| Hiking committee            | 4.65%     | 10  |
| Membership committee        | 0.93%     | 2   |
| Communication committee     | 0.47%     | 1   |
| Conservation committee      | 3.72%     | 8   |
| Trail maintenance committee | 2.79%     | 6   |
| Technology committee        | 0.93%     | 2   |

#### SurveyMonkey

| Already serving on a committee or leading hikes. | 20.47% | 44 |
|--------------------------------------------------|--------|----|
| Other (please specify)                           | 16.74% | 36 |
| Total Respondents: 215                           |        |    |