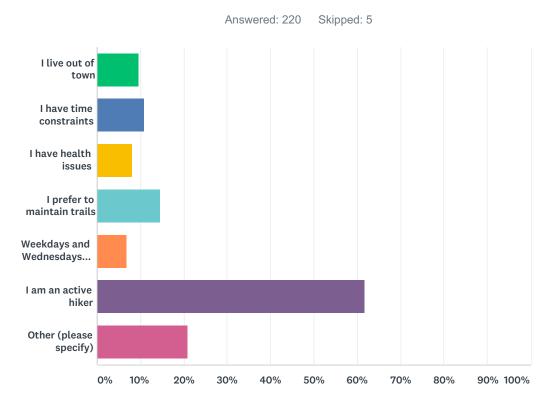

#### Q2 I am not an active hiker because (check all that apply)

| ANSWER CHOICES                                                  | RESPONSES |     |
|-----------------------------------------------------------------|-----------|-----|
| I live out of town                                              | 9.55%     | 21  |
| I have time constraints                                         | 10.91%    | 24  |
| I have health issues                                            | 8.18%     | 18  |
| I prefer to maintain trails                                     | 14.55%    | 32  |
| Weekdays and Wednesdays don't fit into my schedule at this time | 6.82%     | 15  |
| I am an active hiker                                            | 61.82% 1  | 136 |
| Other (please specify)                                          | 20.91%    | 46  |
| Total Respondents: 220                                          |           |     |