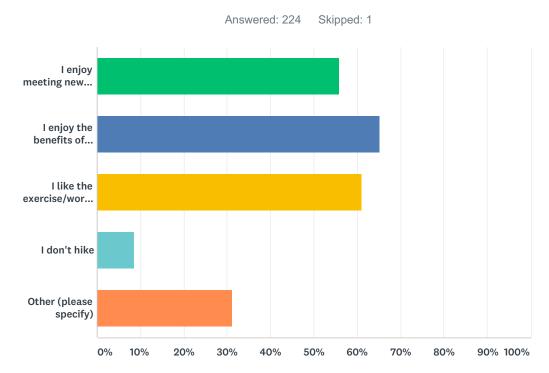

# Q1 I participate in CMC hikes because (check all that apply)

| ANSWER CHOICES                                             | RESPONSES |     |
|------------------------------------------------------------|-----------|-----|
| I enjoy meeting new people and seeing friends to socialize | 55.80%    | 125 |
| I enjoy the benefits of connecting with nature             | 65.18%    | 146 |
| I like the exercise/workout                                | 61.16%    | 137 |
| l don't hike                                               | 8.48%     | 19  |
| Other (please specify)                                     | 31.25%    | 70  |
| Total Respondents: 224                                     |           |     |