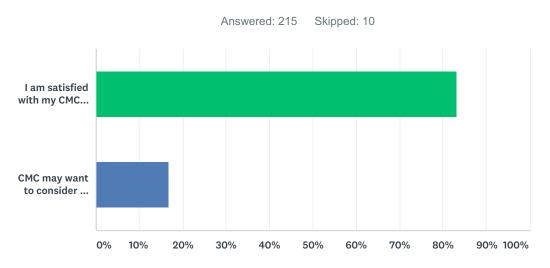

# Q6 Do you have any ideas about how CMC can better meet your expectations and increase membership? Do you have a talent you could contribute to make this happen?

| ANSWER CHOICES                                                                                                                                                                        | RESPON | ISES |
|---------------------------------------------------------------------------------------------------------------------------------------------------------------------------------------|--------|------|
| I am satisfied with my CMC experience thus far                                                                                                                                        | 83.26% | 179  |
| CMC may want to consider the following and these are the talents I could contribute (include information for both the ways to improve and your talents you have to make this happen): | 16.74% | 36   |
| TOTAL                                                                                                                                                                                 |        | 215  |