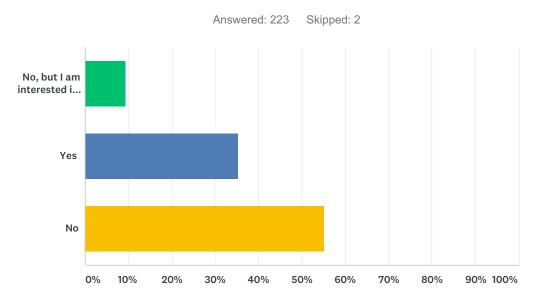

## Q3 Do you volunteer your time for CMC trail maintenance?

| ANSWER CHOICES                                                                               | RESPONSES | 3   |
|----------------------------------------------------------------------------------------------|-----------|-----|
| No, but I am interested in learning more. Please contact me. Include name and email address. | 9.42%     | 21  |
| Yes                                                                                          | 35.43%    | 79  |
| No                                                                                           | 55.16%    | 123 |
| TOTAL                                                                                        |           | 223 |