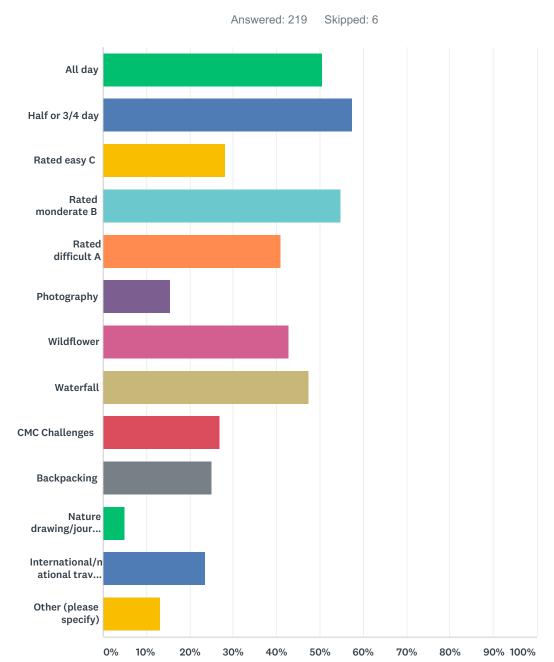

# Q7 What kind of hikes interest you? Check all that apply.

| ANSWER CHOICES    | RESPONSES |     |
|-------------------|-----------|-----|
| All day           | 50.68%    | 111 |
| Half or 3/4 day   | 57.53%    | 126 |
| Rated easy C      | 28.31%    | 62  |
| Rated monderate B | 54.79%    | 120 |
| Rated difficult A | 41.10%    | 90  |
| Photography       | 15.53%    | 34  |

#### SurveyMonkey

| Wildflower                                                           | 42.92% | 94  |
|----------------------------------------------------------------------|--------|-----|
| Waterfall                                                            | 47.49% | 104 |
| CMC Challenges                                                       | 26.94% | 59  |
| Backpacking                                                          | 25.11% | 55  |
| Nature drawing/journaling                                            | 5.02%  | 11  |
| International/national travel that includes day hikes or backpacking | 23.74% | 52  |
| Other (please specify)                                               | 13.24% | 29  |
| Total Respondents: 219                                               |        |     |