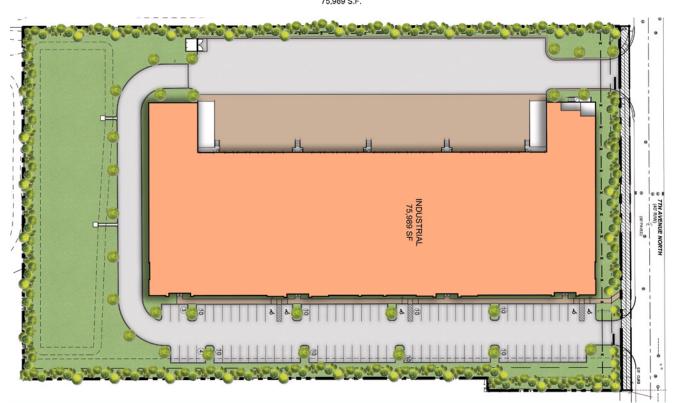

## 75,989 SF (Divisible 7,931 SF - 75,989 SF)

BUILDING FLOOR PLAN 75,989 S.F.

## BUILDING FLOORPLAN SITE PLAN

### **PROPERTY HIGHLIGHTS**

**Property Type:** Class A Distribution | Warehouse Space

**Total Size:** 75,989 SF (Divisible 7,931 SF, 15,844 SF & 18,577 SF Bays available)

with 1,500 SF offices.

**Building Depth**: 150' Depth

**Building Width**: 468' Wide

**Zoning:** I-POC (Industrial Park of Commerce)

**Docks:** (14) 9'x10' Loading Docks

**Truck Court:** 120' with 60' concrete aprons

**Parking:** 87' surface stalls

**Ramps:** (2) 12' x 14' concrete ramps

**Sprinklers:** ESFR Sprinklers

**Clear Height:** 24' Clear height

**Lighting:** LED Lighting throughout

**Column Spacing:** 52' wide x 45' depth with 60' speed bay

Availability: Q4 2023

**Rate**: Call for details