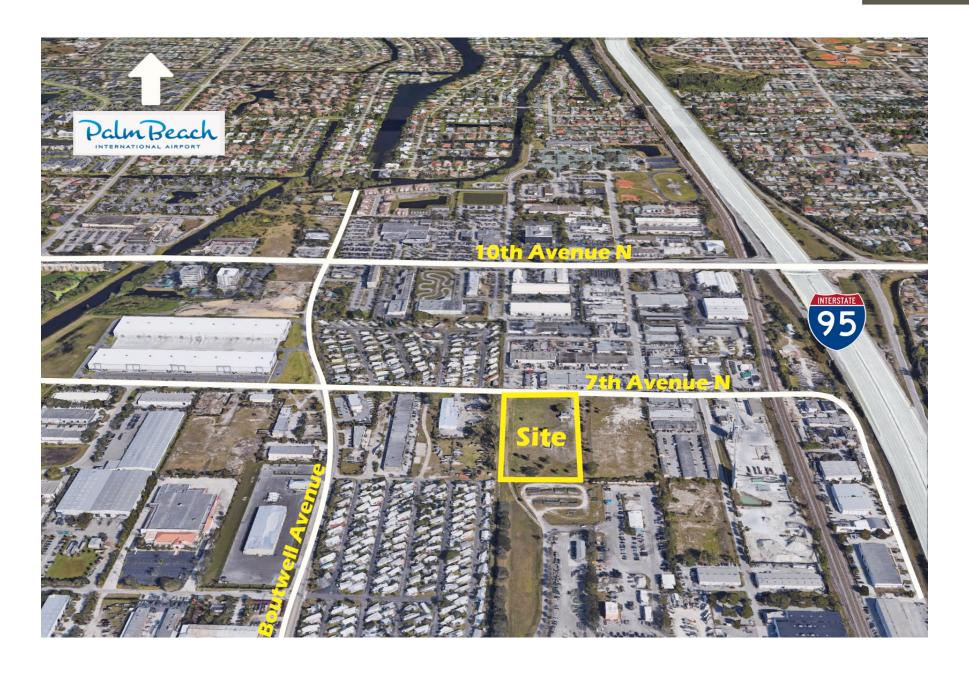

# PROPERTY FEATURES

7th Avenue Logistics is located in 1939 7th Avenue, Lake Worth, FL 33461 (South Florida). Providing excellent access to major South Florida road arteries such as I-95, Florida Turnpike and Dixie Highway. Ideal location for HQ distribution/warehouse users looking to relocate in Central Palm Beach County.

## STRATEGIC LOCATION

10 M PORT OF PALM BEACH

3 M PALM BEACH INT'L AIRPORT

.5 M I-95

7 M TURNPIKE

## PROPERTY AERIAL