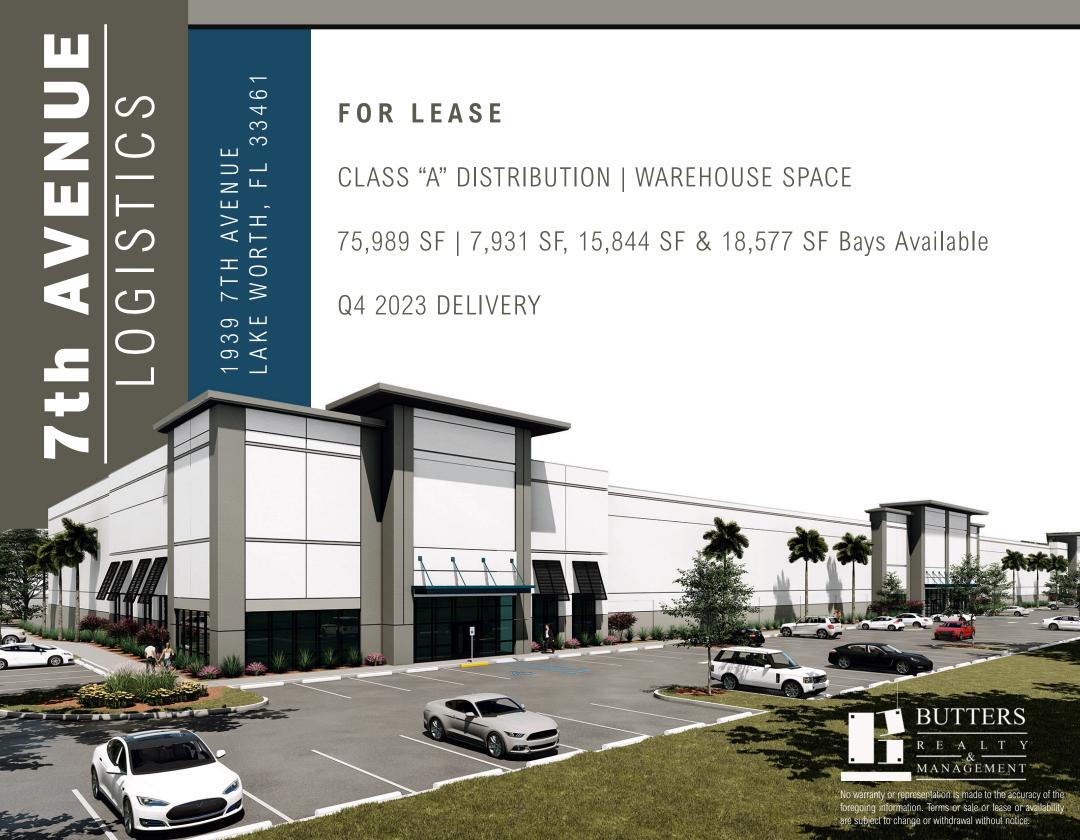

# PROPERTY FEATURES

7th Avenue Logistics is located in 1939 7th Avenue, Lake Worth, FL 33461 (South Florida). Providing excellent access to major South Florida road arteries such as I-95, Florida Turnpike and Dixie Highway. Ideal location for HQ distribution/warehouse users looking to relocate in Central Palm Beach County.

### **PROPERTY HIGHLIGHTS**

**Property Type:** Class A Distribution | Warehouse Space

**Total Size:** 75,989 SF (Divisible 7,931 SF, 15,844 SF & 18,577 SF Bays available)

with 1,500 SF offices.

**Building Depth**: 150' Depth

**Building Width**: 468' Wide

**Zoning:** I-POC (Industrial Park of Commerce)

**Docks:** (14) 9'x10' Loading Docks

**Truck Court:** 120' with 60' concrete aprons

**Parking:** 87' surface stalls

**Ramps:** (2) 12' x 14' concrete ramps

**Sprinklers:** ESFR Sprinklers

**Clear Height:** 24' Clear height

**Lighting:** LED Lighting throughout

**Column Spacing:** 52' wide x 45' depth with 60' speed bay

Availability: Q4 2023

**Rate**: Call for details