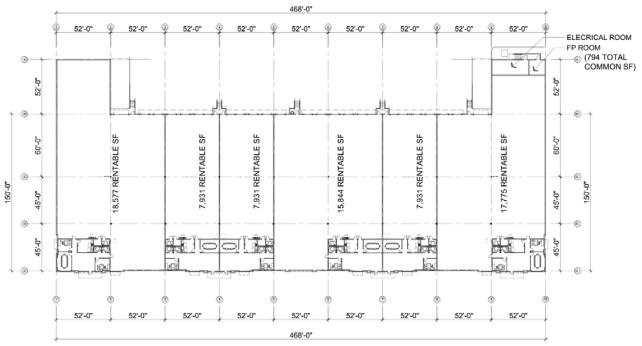

## 75,989 SF (Divisible 7,931 SF - 75,989 SF)

BUILDING FLOOR PLAN 75,989 S.F.

## BUILDING FLOORPLAN SITE PLAN