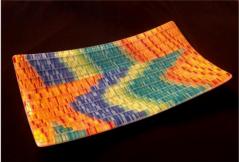

## Glass Cutting Experience Required

This innovative fusing technique using glass stringers creates amazingly detailed pieces of art that are reminiscent of woven fabrics. The process lends itself to a multiplicity of design applications so the results are as beautiful and varied as the people who make them! Don't miss the opportunity to let your imagination soar.