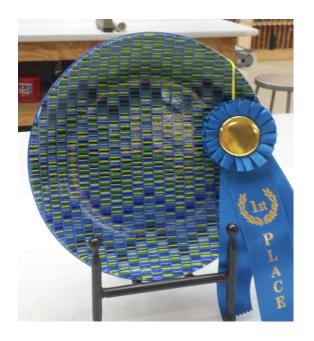

## Glass Cutting Experience Required

This innovative fusing technique using glass stringers creates amazingly detailed pieces of art that are reminiscent of woven fabrics. The process lends itself to a multiplicity of design applications so the results are as beautiful and varied as the people who make them! Don't miss the opportunity to let your imagination soar.