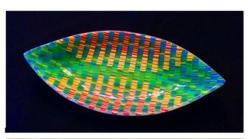

## Glass Cutting Experience Required

This innovative fusing technique using glass stringers creates amazingly detailed pieces of art that are reminiscent of woven fabrics. The process lends itself to a multiplicity of design applications so the results are as beautiful and varied as the people who make them! Don't miss the opportunity to let your imagination soar.