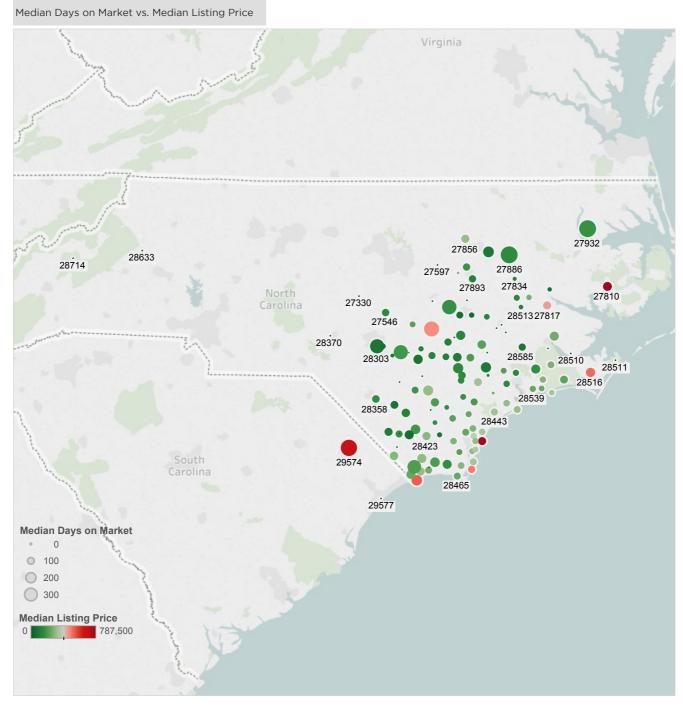

#### LEGEND

Historical data excludes data from MLS sources prior to merger

| METRIC NAME/LISTING PERFORMANCE                               | BUSINESS DEFINITION                                                                                                           |  |  |  |
|---------------------------------------------------------------|-------------------------------------------------------------------------------------------------------------------------------|--|--|--|
| Average Listing Detail Page Views per Listing                 | The average detail page views per listing                                                                                     |  |  |  |
| Search Result Impressions                                     | The total number of search result impressions                                                                                 |  |  |  |
| Listings Detail Page Views                                    | The total number of listing detail result impressions                                                                         |  |  |  |
| Total Listing Leads                                           | Lead total                                                                                                                    |  |  |  |
| Market Overview (based on listings displayed on realtor.com®) |                                                                                                                               |  |  |  |
| Average active listings count                                 | Monthly average active listings (for Sale, for Rent)                                                                          |  |  |  |
| Median Days on Market                                         | The median days on Market for all US Residential (Single<br>Family Home, Town homes, Condos) excluding (Land and<br>For Rent) |  |  |  |
| Total Profile Views                                           | The total number of profile page views (both list view and map view) from claimed profiles for the given MLS                  |  |  |  |
| Total Profile Inquiries                                       | The total number of inquires from claimed profiles for the given MLS                                                          |  |  |  |