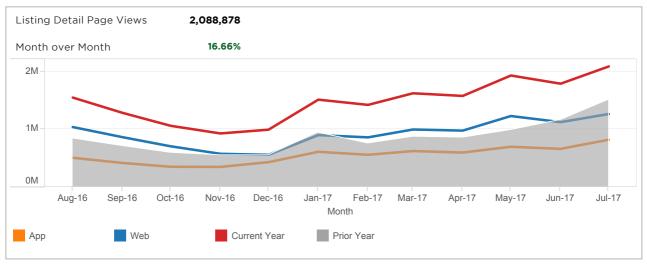

LISTING PEPEOPMANCE

#### realtor.com\*

# MONTHLY TRAFFIC REPORT FOR WINC, Wilmington

#### Median Active Listings 6,658 Average Views per Listing 314 Search Result Page Views 41,090,149 6.23% Month over Month 40M 30M 20M 10M 0M Aug-16 Sep-16 Dec-16 Jan-17 Feb-17 May-17 Jun-17 Jul-17 Oct-16 Nov-16 Mar-17 Apr-17 Month App Prior Year Web Current Year

App: YTD traffic from Native Apps that are downloaded (iOS and Android) Web: YTD traffic from all browsers (desktop, tablet and phone)



App: YTD traffic from Native Apps that are downloaded (iOS and Android) Web: YTD traffic from all browsers (desktop, tablet and phone)

#### If you have any questions, please contact your Industry Relations representative or email: industryrelations@move.com

# MONTHLY TRAFFIC REPORT FOR WINC, Wilmington



App: YTD traffic from Native Apps that are downloaded (iOS and Android) Web: YTD traffic from all browsers (desktop, tablet and phone)



#### If you have any questions, please contact your Industry Relations representative or email: industryrelations@move.com

# MONTHLY TRAFFIC REPORT FOR WINC, Wilmington





If you have any questions, please contact your Industry Relations representative or email: industryrelations@move.com

# MONTHLY TRAFFIC REPORT FOR WINC, Wilmington



| 60%