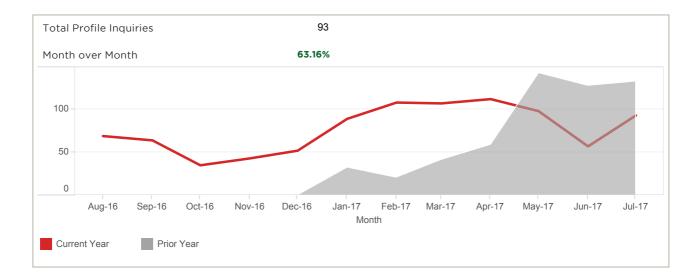

#### LEGEND

Historical data excludes data from MLS sources prior to merger

| METRIC NAME/LISTING PERFORMANCE                               | BUSINESS DEFINITION                                                                                                           |  |  |  |
|---------------------------------------------------------------|-------------------------------------------------------------------------------------------------------------------------------|--|--|--|
| Average Listing Detail Page Views per Listing                 | The average detail page views per listing                                                                                     |  |  |  |
| Search Result Impressions                                     | The total number of search result impressions                                                                                 |  |  |  |
| Listings Detail Page Views                                    | The total number of listing detail result impressions                                                                         |  |  |  |
| Total Listing Leads                                           | Lead total                                                                                                                    |  |  |  |
| Market Overview (based on listings displayed on realtor.com®) |                                                                                                                               |  |  |  |
| Average active listings count                                 | Monthly average active listings (for Sale, for Rent)                                                                          |  |  |  |
| Median Days on Market                                         | The median days on Market for all US Residential (Single<br>Family Home, Town homes, Condos) excluding (Land and<br>For Rent) |  |  |  |
| Total Profile Views                                           | The total number of profile page views (both list view and map view) from claimed profiles for the given MLS                  |  |  |  |
| Total Profile Inquiries                                       | The total number of inquires from claimed profiles for the given MLS                                                          |  |  |  |