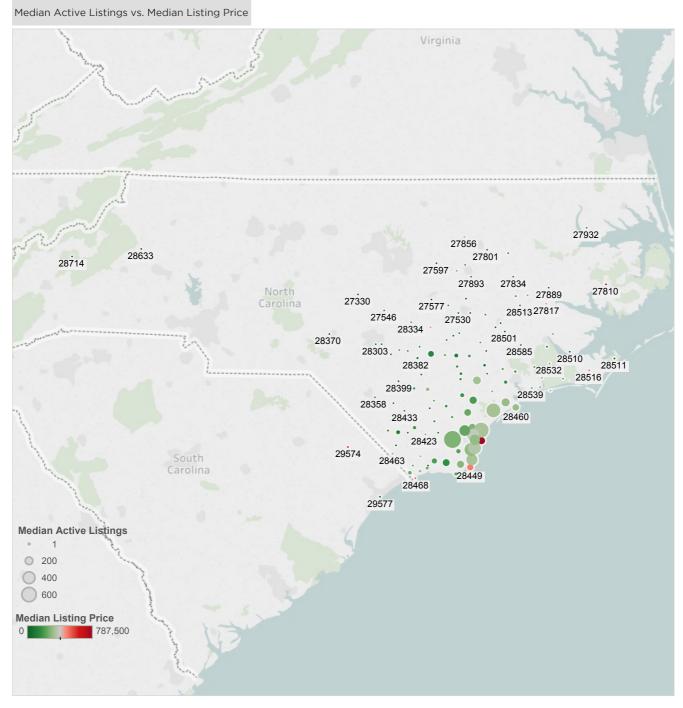

#### LEGEND

Historical data excludes data from MLS sources prior to merger

| METRIC NAME/LISTING PERFORMANCE                               | BUSINESS DEFINITION                                                                                                           |  |  |  |
|---------------------------------------------------------------|-------------------------------------------------------------------------------------------------------------------------------|--|--|--|
| Average Listing Detail Page Views per Listing                 | The average detail page views per listing                                                                                     |  |  |  |
| Search Result Impressions                                     | The total number of search result impressions                                                                                 |  |  |  |
| Listings Detail Page Views                                    | The total number of listing detail result impressions                                                                         |  |  |  |
| Total Listing Leads                                           | Lead total                                                                                                                    |  |  |  |
| Market Overview (based on listings displayed on realtor.com®) |                                                                                                                               |  |  |  |
| Average active listings count                                 | Monthly average active listings (for Sale, for Rent)                                                                          |  |  |  |
| Median Days on Market                                         | The median days on Market for all US Residential (Single<br>Family Home, Town homes, Condos) excluding (Land and<br>For Rent) |  |  |  |
| Total Profile Views                                           | The total number of profile page views (both list view and map view) from claimed profiles for the given MLS                  |  |  |  |
| Total Profile Inquiries                                       | The total number of inquires from claimed profiles for the given MLS                                                          |  |  |  |