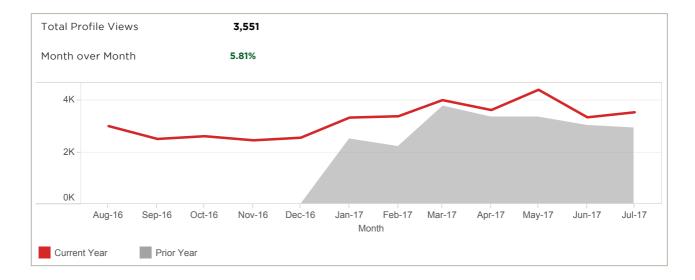

#### LEGEND

Historical data excludes data from MLS sources prior to merger

| METRIC NAME/LISTING PERFORMANCE                               | BUSINESS DEFINITION                                                                                                           |  |  |  |
|---------------------------------------------------------------|-------------------------------------------------------------------------------------------------------------------------------|--|--|--|
| Average Listing Detail Page Views per Listing                 | The average detail page views per listing                                                                                     |  |  |  |
| Search Result Impressions                                     | The total number of search result impressions                                                                                 |  |  |  |
| Listings Detail Page Views                                    | The total number of listing detail result impressions                                                                         |  |  |  |
| Total Listing Leads                                           | Lead total                                                                                                                    |  |  |  |
| Market Overview (based on listings displayed on realtor.com®) |                                                                                                                               |  |  |  |
| Average active listings count                                 | Monthly average active listings (for Sale, for Rent)                                                                          |  |  |  |
| Median Days on Market                                         | The median days on Market for all US Residential (Single<br>Family Home, Town homes, Condos) excluding (Land and<br>For Rent) |  |  |  |
| Total Profile Views                                           | The total number of profile page views (both list view and map view) from claimed profiles for the given MLS                  |  |  |  |
| Total Profile Inquiries                                       | The total number of inquires from claimed profiles for the given MLS                                                          |  |  |  |