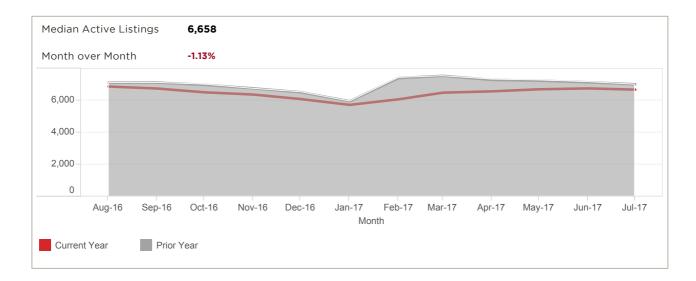

#### Median Active Listings 6,658 Average Views per Listing 314 Search Result Page Views 41,090,149 6.23% Month over Month 40M 30M 20M 10M 0M Aug-16 Sep-16 Dec-16 Jan-17 Feb-17 May-17 Jun-17 Jul-17 Oct-16 Nov-16 Mar-17 Apr-17 Month App Prior Year Web Current Year