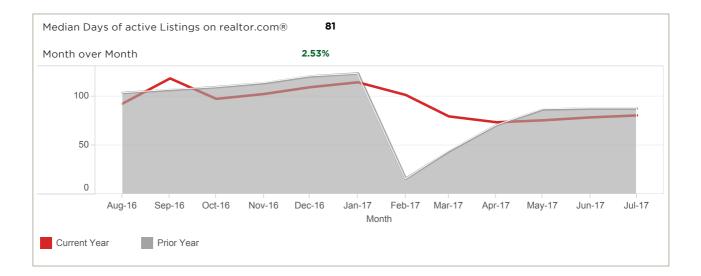

#### LEGEND

Historical data excludes data from MLS sources prior to merger

| METRIC NAME/LISTING PERFORMANCE                               | BUSINESS DEFINITION                                                                                                           |  |  |  |
|---------------------------------------------------------------|-------------------------------------------------------------------------------------------------------------------------------|--|--|--|
| Average Listing Detail Page Views per Listing                 | The average detail page views per listing                                                                                     |  |  |  |
| Search Result Impressions                                     | The total number of search result impressions                                                                                 |  |  |  |
| Listings Detail Page Views                                    | The total number of listing detail result impressions                                                                         |  |  |  |
| Total Listing Leads                                           | Lead total                                                                                                                    |  |  |  |
| Market Overview (based on listings displayed on realtor.com®) |                                                                                                                               |  |  |  |
| Average active listings count                                 | Monthly average active listings (for Sale, for Rent)                                                                          |  |  |  |
| Median Days on Market                                         | The median days on Market for all US Residential (Single<br>Family Home, Town homes, Condos) excluding (Land and<br>For Rent) |  |  |  |
| Total Profile Views                                           | The total number of profile page views (both list view and map view) from claimed profiles for the given MLS                  |  |  |  |
| Total Profile Inquiries                                       | The total number of inquires from claimed profiles for the given MLS                                                          |  |  |  |