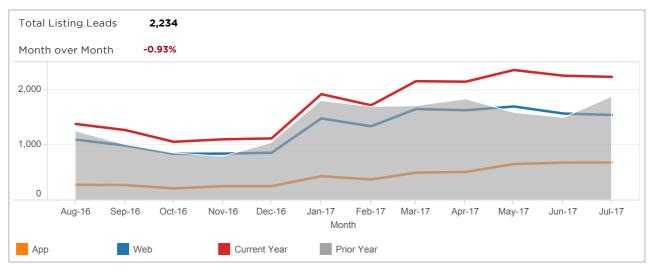

LISTING PEPEOPMANCE

#### realtor.com\*

# MONTHLY TRAFFIC REPORT FOR WINC, Wilmington

#### Median Active Listings 6,658 Average Views per Listing 314 Search Result Page Views 41,090,149 6.23% Month over Month 40M 30M 20M 10M 0M Aug-16 Sep-16 Dec-16 Jan-17 Feb-17 May-17 Jun-17 Jul-17 Oct-16 Nov-16 Mar-17 Apr-17 Month App Prior Year Web Current Year

App: YTD traffic from Native Apps that are downloaded (iOS and Android) Web: YTD traffic from all browsers (desktop, tablet and phone)



App: YTD traffic from Native Apps that are downloaded (iOS and Android) Web: YTD traffic from all browsers (desktop, tablet and phone)

#### If you have any questions, please contact your Industry Relations representative or email: industryrelations@move.com

# MONTHLY TRAFFIC REPORT FOR WINC, Wilmington



App: YTD traffic from Native Apps that are downloaded (iOS and Android) Web: YTD traffic from all browsers (desktop, tablet and phone)



#### If you have any questions, please contact your Industry Relations representative or email: industryrelations@move.com

# MONTHLY TRAFFIC REPORT FOR WINC, Wilmington





If you have any questions, please contact your Industry Relations representative or email: industryrelations@move.com

# MONTHLY TRAFFIC REPORT FOR WINC, Wilmington



| 60%                                                            | 29%     |                                                                                      |