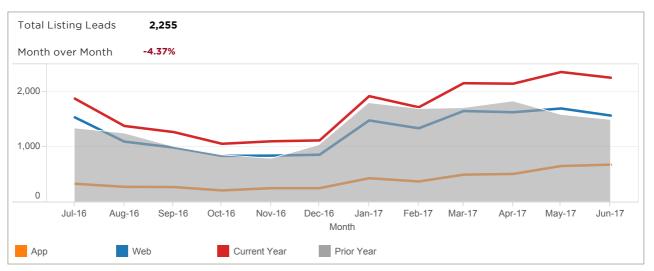

#### **BUSINESS DEFINITION**

| Average Listing Detail Page Views per Listing | The average detail page views per listing             |
|-----------------------------------------------|-------------------------------------------------------|
| Search Result Impressions                     | The total number of search result impressions         |
| Listings Detail Page Views                    | The total number of listing detail result impressions |
| Total Listing Leads                           | Lead total                                            |