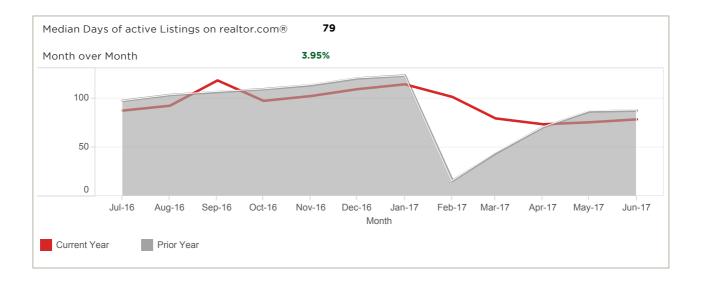

#### Market Overview (based on listings displayed on realtor.com®)

| Average active listings count | Monthly average active listings (for Sale, for Rent)                                                                    |
|-------------------------------|-------------------------------------------------------------------------------------------------------------------------|
| Median Days on Market         | The median days on Market for all US Residential (Single Family Home, Town homes, Condos) excluding (Land and For Rent) |
| Total Profile Views           | The total number of profile page views (both list view and map view) from claimed profiles for the given MLS            |
| Total Profile Inquiries       | The total number of inquires from claimed profiles for the given MLS                                                    |