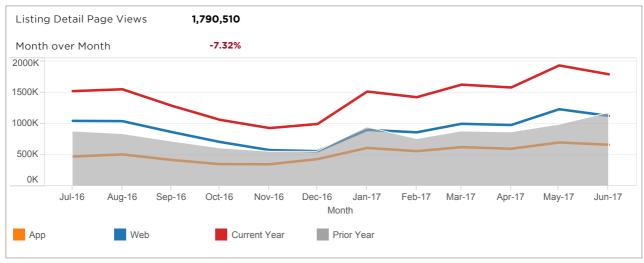

#### **BUSINESS DEFINITION**

| Average Listing Detail Page Views per Listing | The average detail page views per listing             |
|-----------------------------------------------|-------------------------------------------------------|
| Search Result Impressions                     | The total number of search result impressions         |
| Listings Detail Page Views                    | The total number of listing detail result impressions |
| Total Listing Leads                           | Lead total                                            |