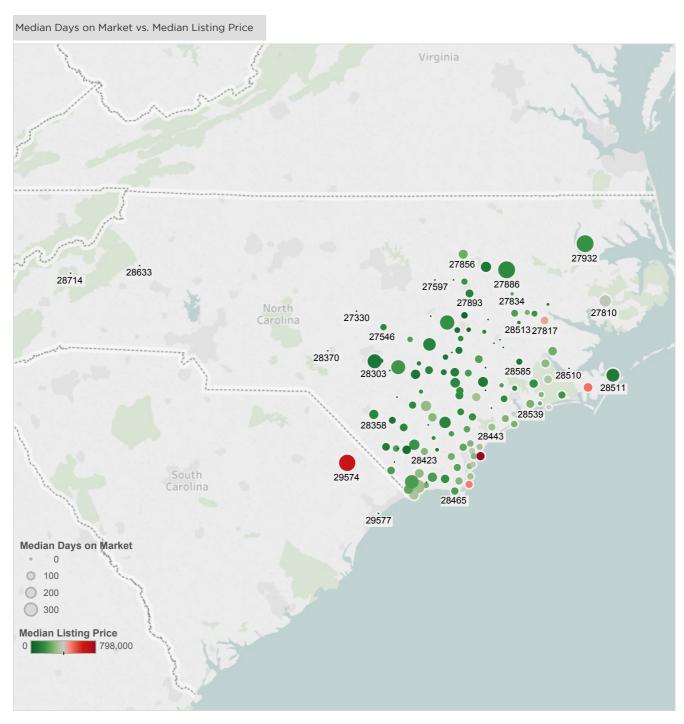

#### Market Overview (based on listings displayed on realtor.com®)

| Average active listings count | Monthly average active listings (for Sale, for Rent)                                                                    |
|-------------------------------|-------------------------------------------------------------------------------------------------------------------------|
| Median Days on Market         | The median days on Market for all US Residential (Single Family Home, Town homes, Condos) excluding (Land and For Rent) |
| Total Profile Views           | The total number of profile page views (both list view and map view) from claimed profiles for the given MLS            |
| Total Profile Inquiries       | The total number of inquires from claimed profiles for the given MLS                                                    |