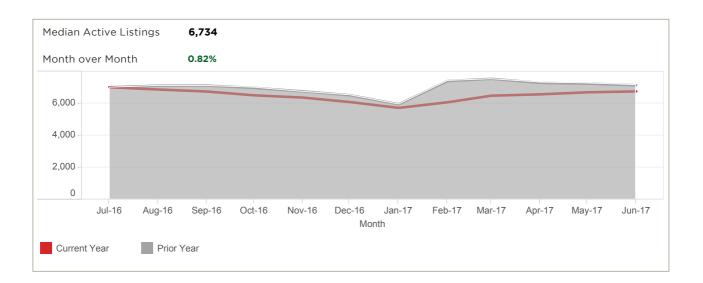

#### LISTING PERFORMANCE

| Median Active Listings    | 6,734 |
|---------------------------|-------|
| Average Views per Listing | 266   |

App: YTD traffic from Native Apps that are downloaded (iOS and Android) Web: YTD traffic from all browsers (desktop, tablet and phone)