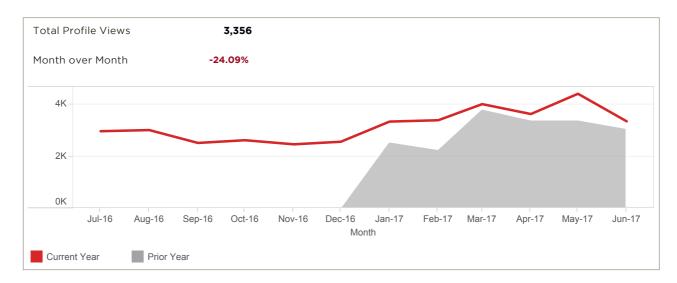

#### Market Overview (based on listings displayed on realtor.com®)

| Average active listings count | Monthly average active listings (for Sale, for Rent)                                                                    |
|-------------------------------|-------------------------------------------------------------------------------------------------------------------------|
| Median Days on Market         | The median days on Market for all US Residential (Single Family Home, Town homes, Condos) excluding (Land and For Rent) |
| Total Profile Views           | The total number of profile page views (both list view and map view) from claimed profiles for the given MLS            |
| Total Profile Inquiries       | The total number of inquires from claimed profiles for the given MLS                                                    |