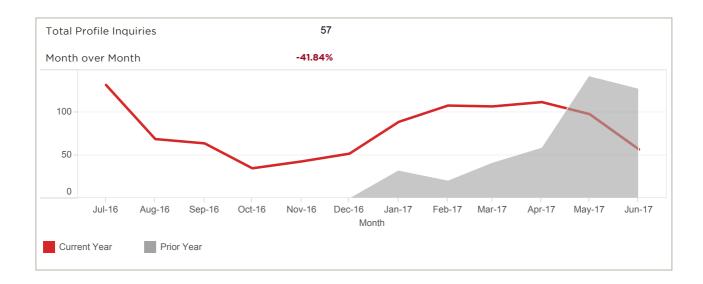

#### Market Overview (based on listings displayed on realtor.com®)

| Average active listings count | Monthly average active listings (for Sale, for Rent)                                                                    |
|-------------------------------|-------------------------------------------------------------------------------------------------------------------------|
| Median Days on Market         | The median days on Market for all US Residential (Single Family Home, Town homes, Condos) excluding (Land and For Rent) |
| Total Profile Views           | The total number of profile page views (both list view and map view) from claimed profiles for the given MLS            |
| Total Profile Inquiries       | The total number of inquires from claimed profiles for the given MLS                                                    |