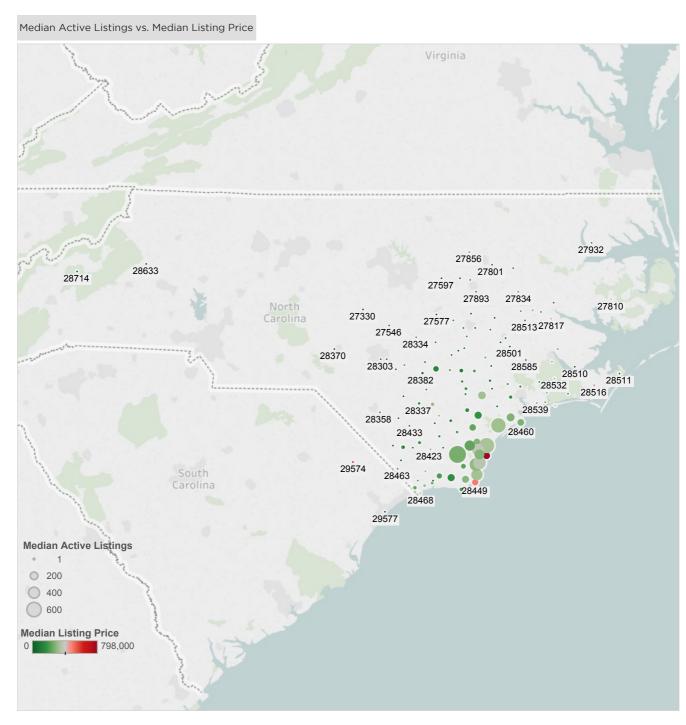

#### Market Overview (based on listings displayed on realtor.com®)

| Average active listings count | Monthly average active listings (for Sale, for Rent)                                                                    |
|-------------------------------|-------------------------------------------------------------------------------------------------------------------------|
| Median Days on Market         | The median days on Market for all US Residential (Single Family Home, Town homes, Condos) excluding (Land and For Rent) |
| Total Profile Views           | The total number of profile page views (both list view and map view) from claimed profiles for the given MLS            |
| Total Profile Inquiries       | The total number of inquires from claimed profiles for the given MLS                                                    |