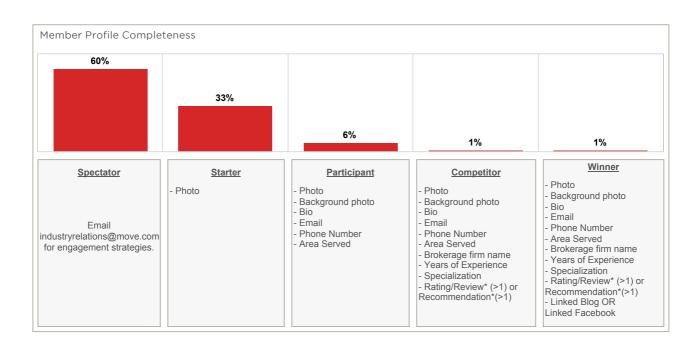

## FOR WINC, Wilmington

#### LISTING PERFORMANCE

| Median Active Listings    | 6,734 |
|---------------------------|-------|
| Average Views per Listing | 266   |



App: YTD traffic from Native Apps that are downloaded (iOS and Android) Web: YTD traffic from all browsers (desktop, tablet and phone)



App: YTD traffic from Native Apps that are downloaded (iOS and Android) Web: YTD traffic from all browsers (desktop, tablet and phone)



## FOR WINC, Wilmington



App: YTD traffic from Native Apps that are downloaded (iOS and Android) Web: YTD traffic from all browsers (desktop, tablet and phone)





## FOR WINC, Wilmington







## FOR WINC, Wilmington







# MONTHLY TRAFFIC REPORT FOR WINC, Wilmington





# MONTHLY TRAFFIC REPORT FOR WINC, Wilmington





# MONTHLY TRAFFIC REPORT FOR WINC, Wilmington

#### **LEGEND**

Historical data excludes data from MLS sources prior to merger

#### METRIC NAME/LISTING PERFORMANCE

#### **BUSINESS DEFINITION**

| Average Listing Detail Page Views per Listing | The average detail page views per listing             |
|-----------------------------------------------|-------------------------------------------------------|
| Search Result Impressions                     | The total number of search result impressions         |
| Listings Detail Page Views                    | The total number of listing detail result impressions |
| Total Listing Leads                           | Lead total