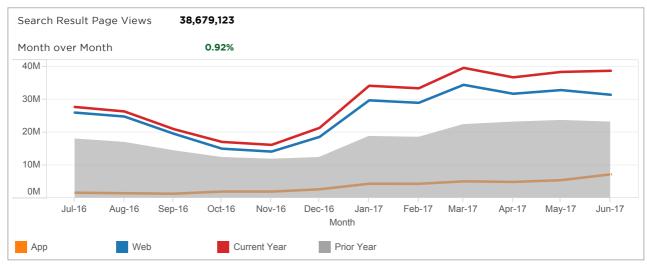

#### LISTING PERFORMANCE

| Median Active Listings    | 6,734 |
|---------------------------|-------|
| Average Views per Listing | 266   |

App: YTD traffic from Native Apps that are downloaded (iOS and Android) Web: YTD traffic from all browsers (desktop, tablet and phone)